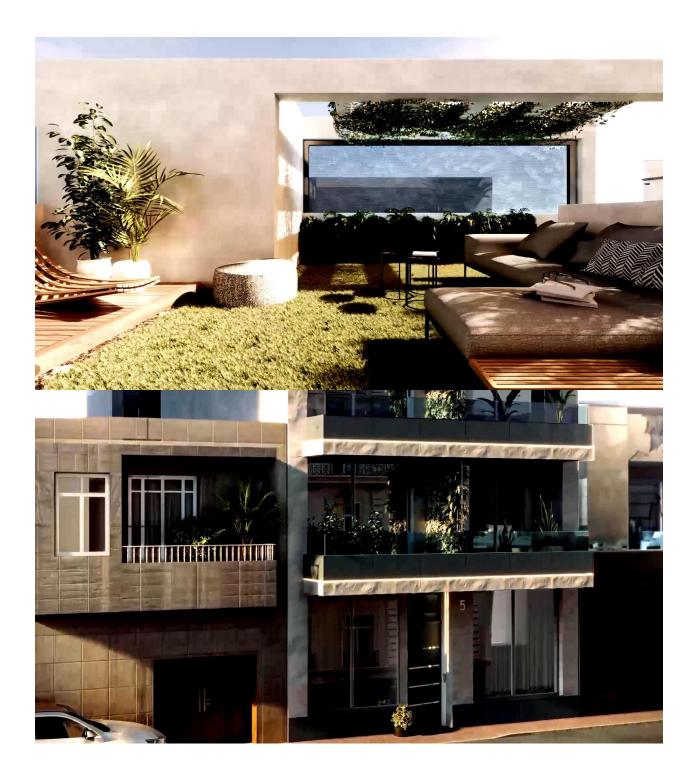

### DESCRIPTION

New Build Development in the Heart of Torrevieja Located in the vibrant center of Torrevieja, this new build development offers the perfect combination of modern living and accessibility. Situated just 300 meters from a wide array of services, including restaurants, bars, supermarkets, taxis, bus stops, pharmacies, and banks, this property provides unparalleled convenience in one of the most sought-after areas of the city. Proximity to Beaches and Entertainment One of the standout features of this property is its close proximity to the stunning beaches of Torrevieja, located just 600 meters away. Whether you're looking to relax by the sea or explore the local area, you'll find yourself close to some of the best coastal spots. Additionally, the renowned shopping center "Las Habaneras" is just 1 km away, offering a variety of shops, entertainment, and dining options. For outdoor enthusiasts, the beautiful "Parque Europa" is also nearby, perfect for leisurely walks and family outings. Modern Design and Amenities This residential building is comprised of

#### TORREVIEJA

17 units, featuring studio apartments as well as 1, 2, and 3-bedroom layouts. Designed with modern living in mind, each unit offers spacious interiors and high-quality finishes. Residents can enjoy a community rooftop area with a heated glass swimming pool, perfect for year-round relaxation. Additional Storage and Location Perks The building also offers optional large storage rooms located in the basement, providing extra space for your belongings. Torrevieja's main points of interest, such as Alicante Airport (45 km away) and nearby golf courses like Villamartín (10 km), make this an ideal location for those seeking a well-connected and vibrant living environment. This property in the heart of Torrevieja offers everything you need for modern, coastal living.