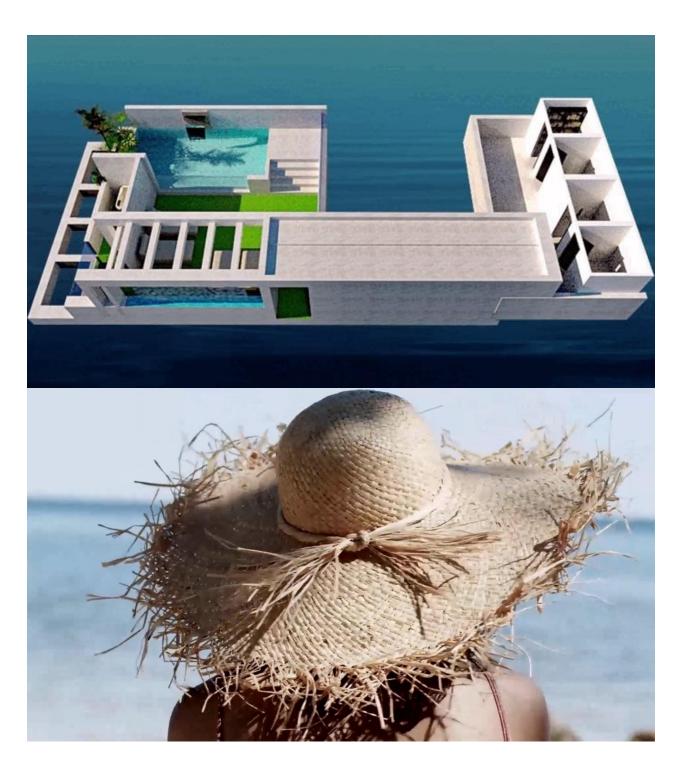

17 units, featuring studio apartments as well as 1, 2, and 3-bedroom layouts. Designed with modern living in mind, each unit offers spacious interiors and high-quality finishes. Residents can enjoy a community rooftop area with a heated glass swimming pool, perfect for year-round relaxation. Additional Storage and Location Perks The building also offers optional large storage rooms located in the basement, providing extra space for your belongings. Torrevieja's main points of interest, such as Alicante Airport (45 km away) and nearby golf courses like Villamartín (10 km), make this an ideal location for those seeking a well-connected and vibrant living environment. This property in the heart of Torrevieja offers everything you need for modern, coastal living.

## **CERTIFICAT ÉNERGÉTIQUE**

**VIEW** 

**EXTRA** 

• Panoramico

• Elevator

Planta Tipo: 1<sup>a</sup>, 2<sup>a</sup>, 3<sup>a</sup> y 4<sup>a</sup> Planta FloorPlan Type: 1st, 2nd, 3rd and 4th Floor

Tipo/Type: 1 Tipo/Type: 2 Tipo/Type: 3