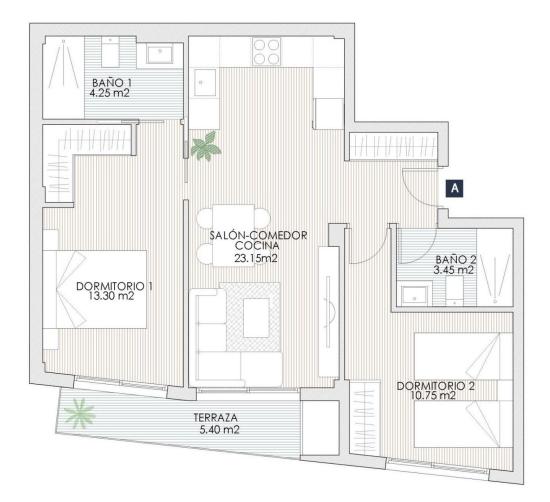

## PROPERTY GALLERY

| VIVIENDA A. Planta Segunda |          |
|----------------------------|----------|
| Superficie Vivienda        | 63,43 m2 |
| Superficie Terraza         | 5,60 m2  |

Escala 1:75

Este plano carece de contractualidad y es meramente informativo, pudiendo estar sujeto a modificaciones de carácter técnico derivadas del desarrollo del Proyecto de edificación y su ejecución. El mobiliario dibujado es a título indicativo, no estando incluido en el precio los muebles, electrodomésticos ni elementos de decoración. Solo se incluye los elementos incluidos en la memoria del Proyecto visado.