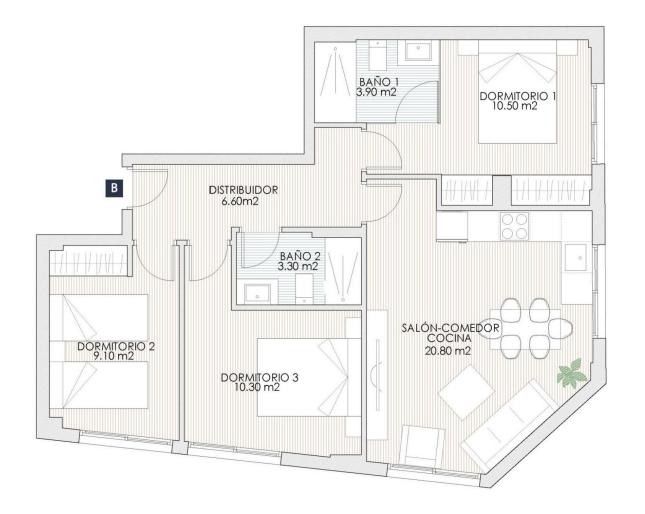

## **CERTIFICAT ÉNERGÉTIQUE**

VIEW

CLIMATISATION

EXTRA

• Panoramico

Central

Elevator

VIVIENDA B. Planta Baja

Superficie Vivienda 74,16 m2

Escala 1:75

Este plano carece de contractualidad y es meramente informativo, pudiendo estar sujeto a modificaciones de carácter técnico derivadas del desarrollo del Proyecto de edificación y su ejecución. El mobiliario dibujado es a título indicativo, no estando incluido en el precio los muebles, electrodomésticos ni elementos de decoración. Solo se incluye los elementos incluidos en la memoria del Proyecto visado.