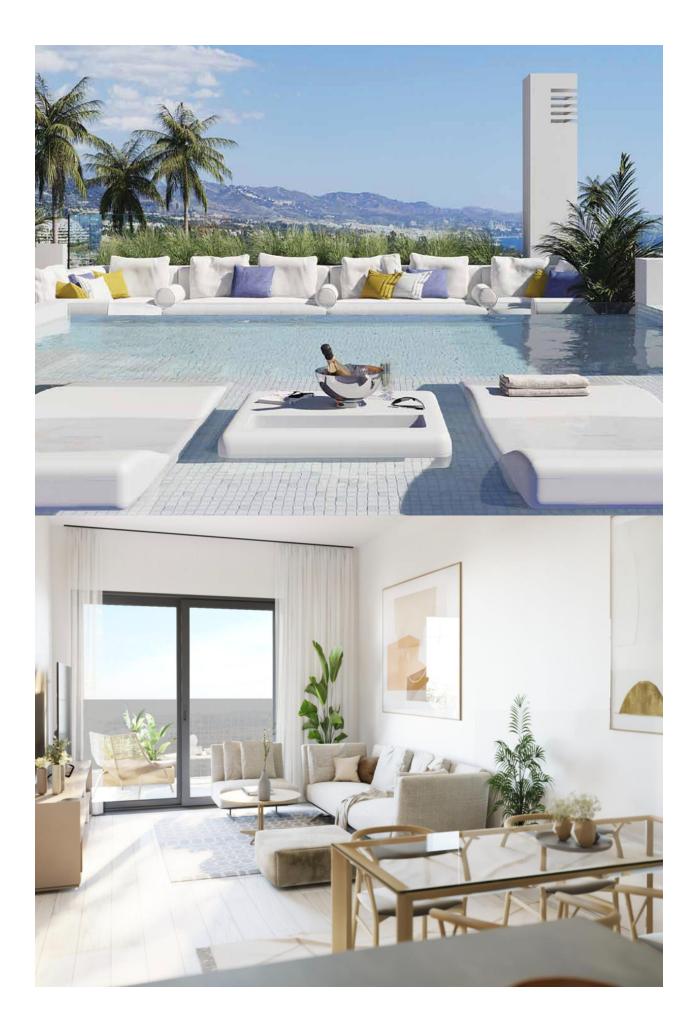

Location in Torrevieja Situated only 160 meters from the famous Playa del Cura and the scenic Paseo Marítimo Juan Aparicio, this development offers residents the chance to live in one of the most desirable coastal locations on the Costa Blanca. Torrevieja is well-known for its sunny weather, with an average temperature of 19°C and over 320 days of sunshine per year. The area is perfect for year-round living, offering not only beautiful beaches but also excellent infrastructure, gastronomy, and a variety of cultural and recreational activities. Exceptional Amenities The development includes a wide range of communal amenities designed for relaxation and enjoyment. The solarium features a stunning pool with a jacuzzi function, providing the perfect space for residents to unwind and enjoy the Mediterranean climate. Sun loungers around the pool offer an ideal spot to soak up the sun, while the barbecue and dining area are perfect for entertaining family and friends in a cozy, social environment. Spacious and Bright Apartments Choose from 1, 2, or 3-bedroom apartments, each designed to maximize comfort and quality of life by the sea. The apartments are positioned on a corner lot with east and southeast orientations, ensuring that every unit enjoys abundant natural light throughout the day. Key Distances Alicante Airport: 43 km Villamartin Golf Course: 11 km Habaneras Shopping Center: 3 km Marina Internacional (Port): 2 km Live the coastal lifestyle in one of Torrevieja's most prestigious developments, where comfort meets convenience.