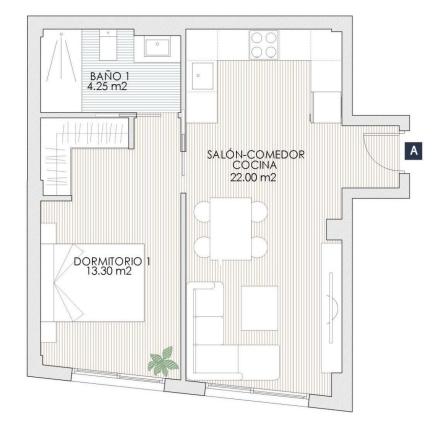

Superficie Vivienda 49,19 m2

Escala 1:75

Este plano carece de contractualidad y es meramente informativo, pudiendo estar sujeto a modificaciones de carácter técnico derivadas del desarrollo del Proyecto de edificación y su ejecución. El mobiliario dibujado es a título indicativo, no estando incluido en el precio los muebles, electrodomésticos ni elementos de decoración. Solo se incluye los elementos incluidos en la memoria del Proyecto visado.