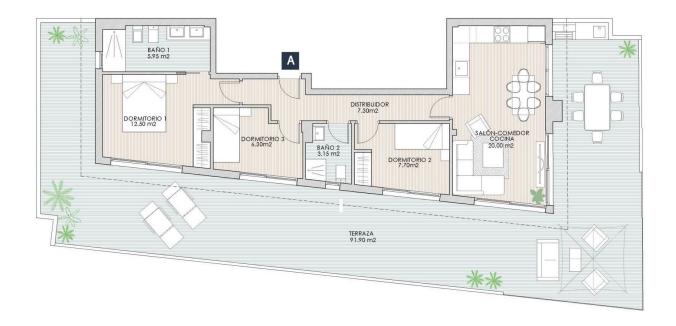

## ÁTICO. Planta Cuarta

Superficie Vivienda 74,77 m2

Superficie Terraza 90,95 m2

Escala 1:100

Este plano carece de contractualidad y es meramente informativo, pudiendo estar sujeto a modificaciones de carácter técnico derivadas del desarrollo del Proyecto de edificación y su ejecución. El mobiliario dibujado es a título indicativo, no estando incluido en el precio los muebles, electrodomésticos ni elementos de decoración. Solo se incluye los elementos incluidos en la memoria del Proyecto visado.