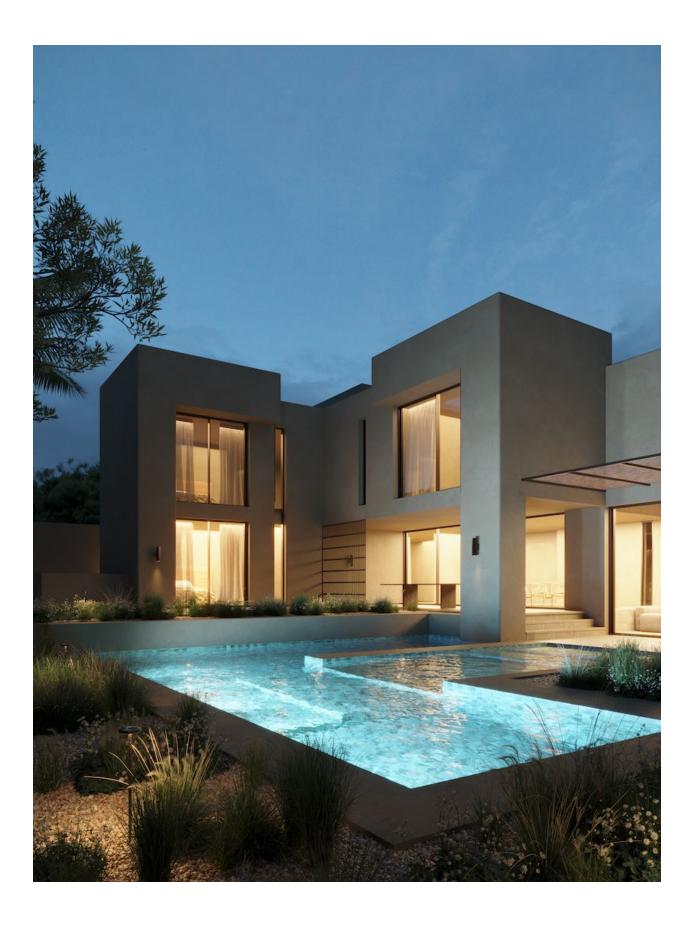

## **DESCRIPTION**

New project of a very exclusive detached villa for sale in La Nucía. The plot has 800 meters located in a recently urbanized area with excellent connections to both Altea and La Nucía. On this plot there is a house distributed over 3 floors. On the ground floor we find an entrance hall with guest toilet, master bedroom with ensuite bathroom, double height living dining room next to an open kitchen. The first floor is divided into two bedrooms with ensuite bathrooms and dressing rooms. Both have a direct view of the sea. Special attention is paid to detail, and the arrangement of furniture and lighting is carefully planned to ensure comfort. From this floor there is access to an outdoor terrace with views that reach from the Puig Campana and the Serra de Bernia to the sea. The basement is an openplan space which can accommodate different and varied uses. The garden follows the same geometric composition as the house, creating a sense of continuity and cohesion between the

interior and exterior. The swimming pool is the central feature of the garden design that serves as an exterior connection between the different levels of the plot and the house.