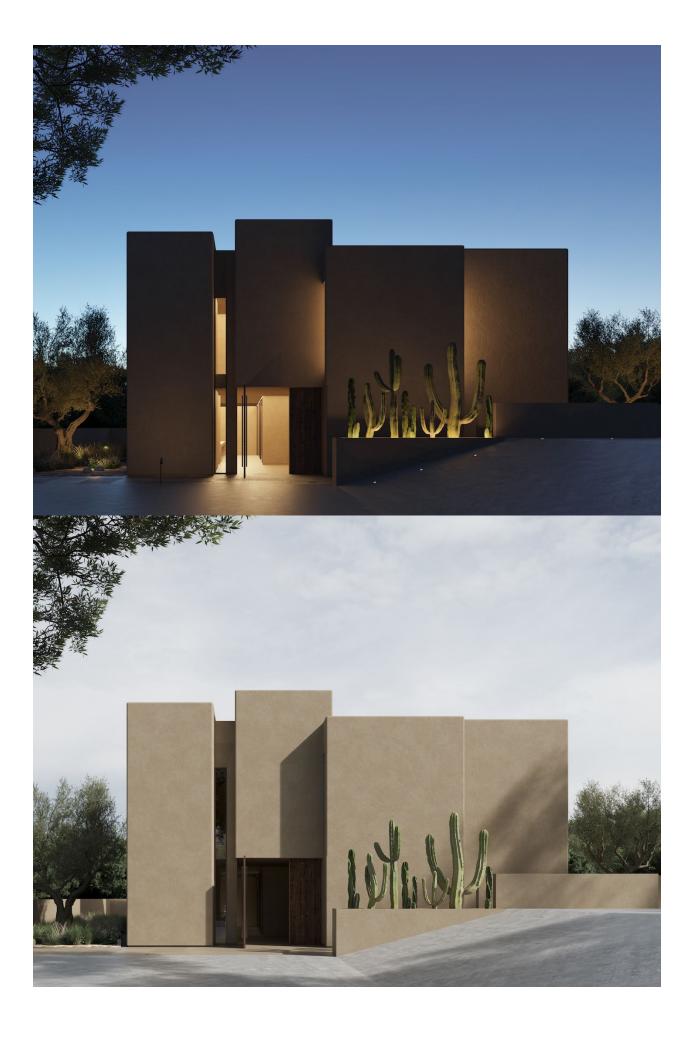

## **DESCRIPTION**

New project of a very exclusive detached villa for sale in La Nucía. The plot has 800 meters located in a recently urbanized area with excellent connections to both Altea and La Nucía. On this plot there is a house distributed over 3 floors. On the ground floor we find an entrance hall with guest toilet, master bedroom with ensuite bathroom, double height living dining room next to an open kitchen. The first floor is divided into two bedrooms with ensuite bathrooms and dressing rooms. Both have a direct view of the sea. Special attention is paid to detail, and the arrangement of furniture and lighting is carefully planned to ensure comfort. From this floor there is access to an outdoor terrace with views that reach from the Puig Campana and the Serra de Bernia to the sea. The basement is an openplan space which can accommodate different and varied uses. The garden follows the same geometric composition as the house, creating a sense of continuity and cohesion between the