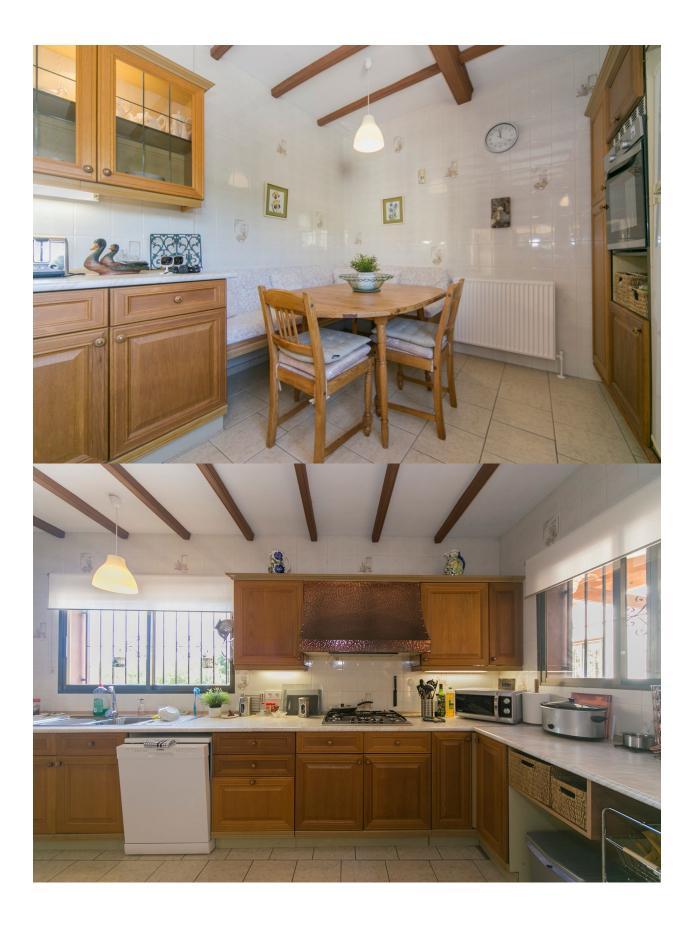

## **DESCRIPTION**

Located on the first line of the Altea Golf Course. From its balconies and terraces we can see the Don Cayo golf course, which has beautiful facilities with restaurants, gym, and offices. The neighborhood is very quiet, high net worth, and upscale. In just five minutes by car we reach the village of Altea la Vella. The ground floor is used for the bedrooms, one of which has an ensuite bathroom. All rooms have direct access to the pool, where we find another full bathroom. On the upper floor there is a large room distributed in living room, dining room, office, and access area. There is also a large independent kitchen with access to the terrace that connects the upper floor. The plot is large, and has parking for several cars outside, as well as a double enclosed garage. This garage could be transformed into a selfcontained apartment. It is in a pristine state, impeccable, and ready to move into. The plot has access through a pedestrian gate with intercom, and a double driveway. The house has central heating, and is sold fully furnished.