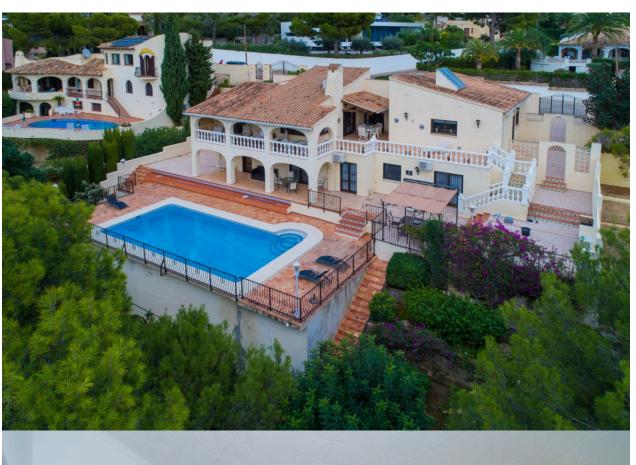

## **DESCRIPTION**

Located on the first line of the Altea Golf Course. From its balconies and terraces we can see the Don Cayo golf course, which has beautiful facilities with restaurants, gym, and offices. The neighborhood is very quiet, high net worth, and upscale. In just five minutes by car we reach the village of Altea la Vella. The ground floor is used for the bedrooms, one of which has an ensuite bathroom. All rooms have direct access to the pool, where we find another full bathroom. On the upper floor there is a large room distributed in living room, dining room, office, and access area. There is also a large independent kitchen with access to the terrace that connects the upper floor. The plot is large, and has parking for several cars outside, as well as a double enclosed garage. This garage could be transformed into a selfcontained apartment. It is in a pristine state, impeccable, and ready to move into. The plot has access through a pedestrian gate with intercom, and a double driveway. The house has central heating, and is sold fully furnished.