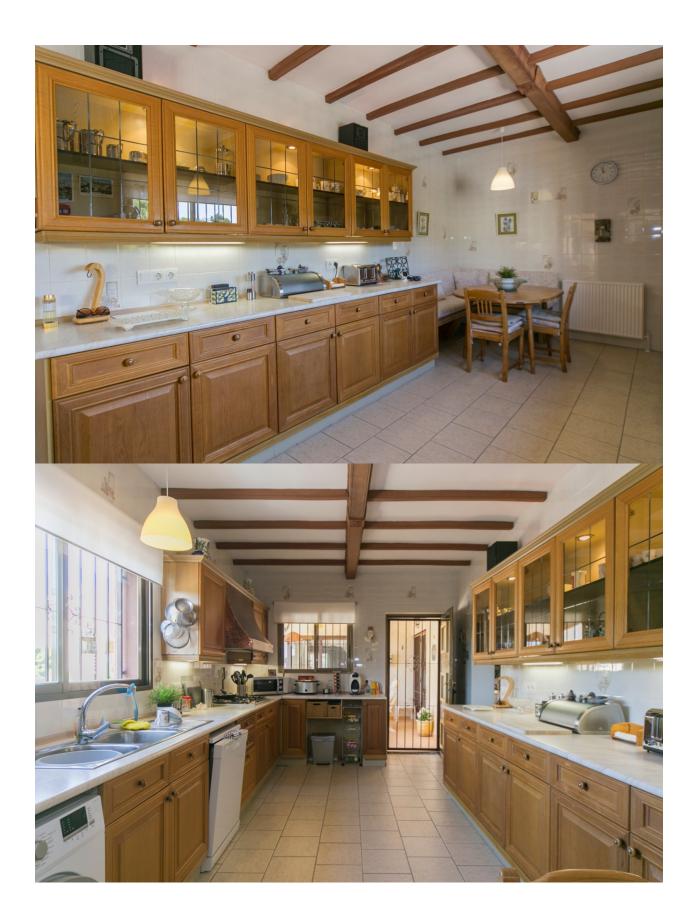

## **DESCRIPTION**

Located on the first line of the Altea Golf Course. From its balconies and terraces we can see the Don Cayo golf course, which has beautiful facilities with restaurants, gym, and offices. The neighborhood is very quiet, high net worth, and upscale. In just five minutes by car we reach the village of Altea la Vella. The ground floor is used for the bedrooms, one of which has an ensuite bathroom. All rooms have direct access to the pool, where we find another full bathroom. On the upper floor there is a large room distributed in living room, dining room, office, and access area. There is also a large independent kitchen with access to the terrace that connects the upper floor. The plot is large, and has parking for several cars outside, as well as a double enclosed garage. This garage could be transformed into a selfcontained apartment. It is in a pristine state, impeccable, and ready to move into. The plot has access through a pedestrian gate with intercom, and a double driveway. The house has central heating, and is sold fully furnished.