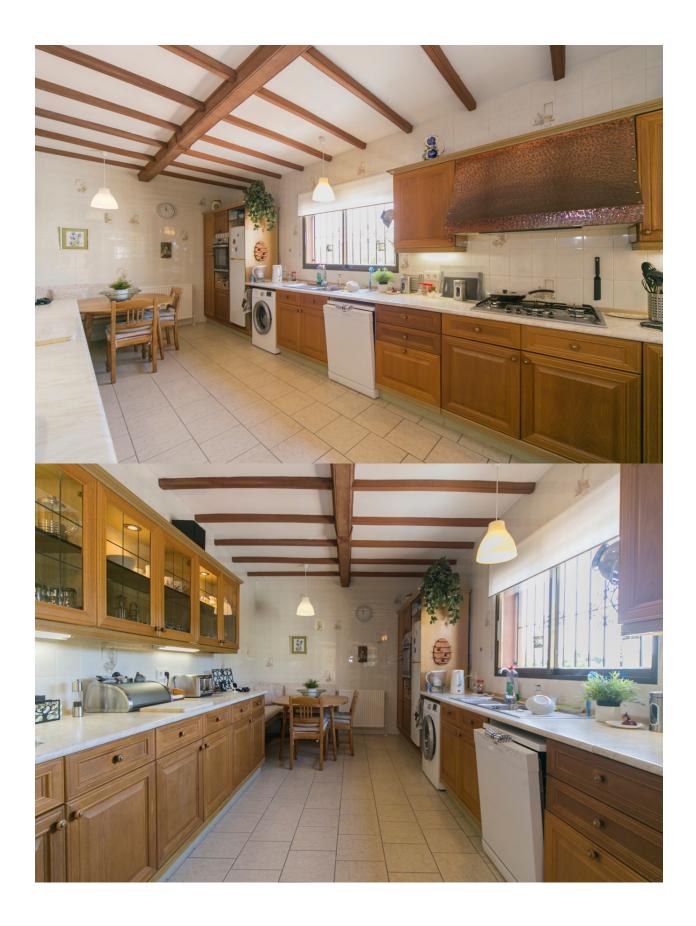

## **DESCRIPTION**

Located on the first line of the Altea Golf Course. From its balconies and terraces we can see the Don Cayo golf course, which has beautiful facilities with restaurants, gym, and offices. The neighborhood is very quiet, high net worth, and upscale. In just five minutes by car we reach the village of Altea la Vella. The ground floor is used for the bedrooms, one of which has an ensuite bathroom. All rooms have direct access to the pool, where we find another full bathroom. On the upper floor there is a large room distributed in living room, dining room, office, and access area. There is also a large independent kitchen with access to the terrace that connects the upper floor. The plot is large, and has parking for several cars outside, as well as a double enclosed garage. This garage could be transformed into a selfcontained apartment. It is in a pristine state, impeccable, and ready to move into. The plot has access through a pedestrian gate with intercom, and a double driveway. The house has central heating, and is sold fully furnished.