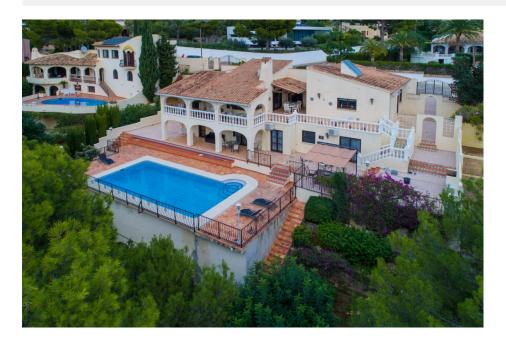

## **DESCRIPTION**

Located on the first line of the Altea Golf Course. From its balconies and terraces we can see the Don Cayo golf course, which has beautiful facilities with restaurants, gym, and offices. The neighborhood is very quiet, high net worth, and upscale. In just five minutes by car we reach the village of Altea la Vella. The ground floor is used for the bedrooms, one of which has an ensuite bathroom. All rooms have direct access to the pool, where we find another full bathroom. On the upper floor there is a large room distributed in living room, dining room, office, and access area. There is also a large independent kitchen with access to the terrace that connects the upper floor. The plot is large, and has parking for several cars outside, as well as a double enclosed garage. This garage could be transformed into a selfcontained apartment. It is in a pristine state, impeccable, and ready to move into. The plot has access through a pedestrian gate with intercom, and a double driveway. The house has central heating, and is sold fully furnished.