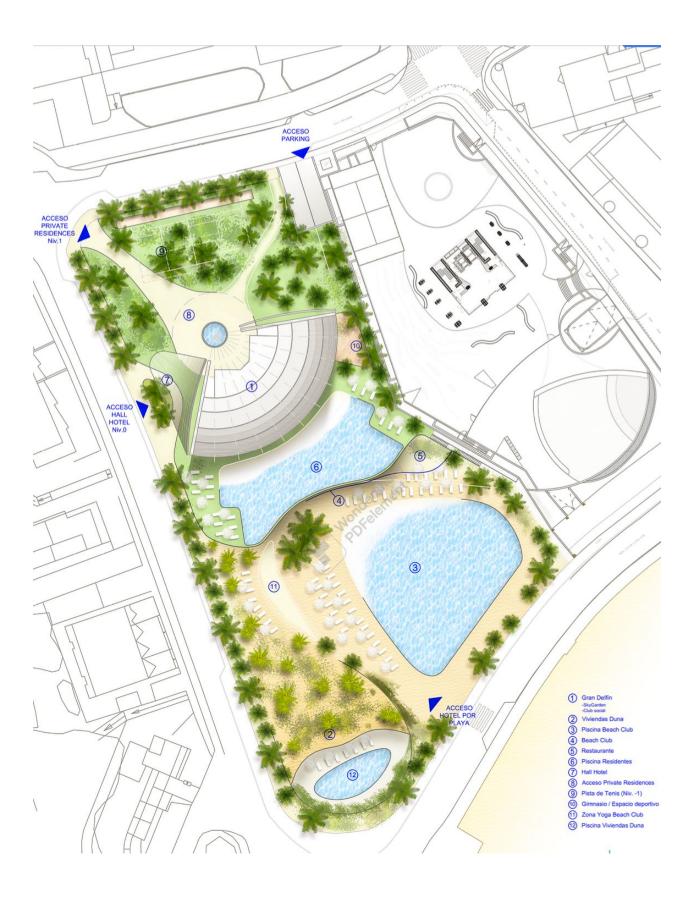

## **DESCRIPTION**

Magnificent luxury apartment located on the seafront in Benidorm, this one has a privileged location. The house is distributed in an entrance hall, a spacious and bright living dining room, this has direct access to the outdoor terrace, a beautiful open kitchen fully furnished and equipped, 2 bedrooms and 2 bathrooms. This apartment offers us the possibility of easily distributing the interior space, thanks to this, we can have a space which we can use as a dining room, additional living room, an office, among others. The equipment of the house is very extensive, it has: home automation, high energy efficiency equipment, aerothermal energy, underfloor heating, among others. High quality materials have been used for its construction. The urbanization has 2 beautiful

swimming pools, beautiful garden areas, gym, social club, tennis court, as well as a long list of facilities.