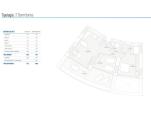

## PROPERTY GALLERY

**Tipología:** 2 Dormitorios

| SUPERFICIE (M²)         | ÚTILES (M²) | CONSTRUIDA (Mº. |
|-------------------------|-------------|-----------------|
| ENTRADA                 | 3,7         | 4,5             |
| PASILLO                 | 2,1         | 2,6             |
| BAÑO 1                  | 4,7         | 5,7             |
| BAÑO 2                  | 2,5         | 3,1             |
| HABITACIÓN 1            | 15,5        | 18,9            |
| HABITACIÓN 2            | 12,1        | 14,8            |
| SALÓN/COCINA/COMEDOR    | 24,3        | 26,6            |
| OTAL VIVIENDA           | 64,9        | 79,2            |
| TERRAZA                 | 22,6        | 29,6            |
| PROPORCIONAL Z. COMUNES |             | 30,1            |
| OTAL CON TERRAZA        | 87,5        | 138,9           |