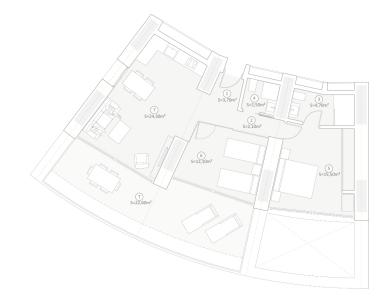

## PROPERTY GALLERY

**Tipología:** 2 Dormitorios

| SUPERFICIE (M²)         | ÚTILES (M²) | CONSTRUIDA (Mº. |
|-------------------------|-------------|-----------------|
| ENTRADA                 | 3,7         | 4,5             |
| PASILLO                 | 2,1         | 2,6             |
| BAÑO 1                  | 4,7         | 5,7             |
| BAÑO 2                  | 2,5         | 3,1             |
| HABITACIÓN 1            | 15,5        | 18,9            |
| HABITACIÓN 2            | 12,1        | 14,8            |
| SALÓN/COCINA/COMEDOR    | 24,3        | 26,6            |
| OTAL VIVIENDA           | 64,9        | 79,2            |
| TERRAZA                 | 22,6        | 29,6            |
| PROPORCIONAL Z. COMUNES |             | 30,1            |
| OTAL CON TERRAZA        | 87,5        | 138,9           |