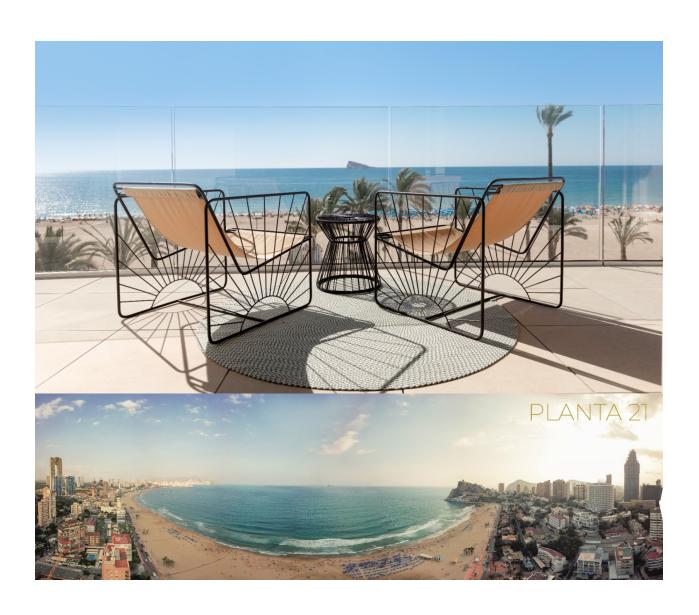

## **DESCRIPTION**

Magnificent luxury apartment located on the seafront in Benidorm, this one has a privileged location. The house is distributed in an entrance hall, a spacious and bright living dining room, this has direct access to the outdoor terrace, a beautiful open kitchen fully furnished and equipped, 2 bedrooms and 2 bathrooms. This apartment offers us the possibility of easily distributing the interior space, thanks to this, we can have a space which we can use as a dining room, additional living room, an office, among others. The equipment of the house is very extensive, it has: home automation, high energy efficiency equipment, aerothermal energy, underfloor heating, among others. High quality materials have been used for its construction. The urbanization has 2 beautiful