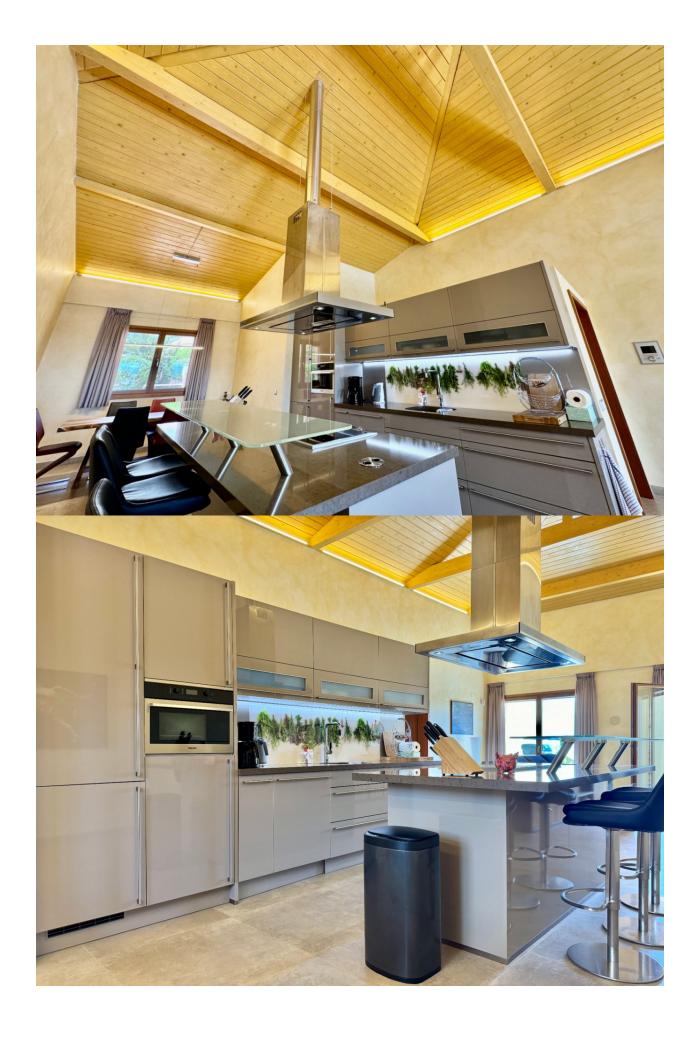

## **DESCRIPTION**

This stunning singlestorey house in La Nucia is a true gem that combines elegance, comfort and spectacular views of the sea, the mountains and the Peñón de Calpe. Set on a plot of 1830 m<sup>2</sup> and with a constructed area of 178 m<sup>2</sup>, it offers ample ideal space. Upon entering, a spacious entrance hall leads to a bright living and dining room, connected to an open plan highend kitchen equipped with Miele and Siemens appliances. The house has 3 bedrooms, all with direct access to the outside, with the master bedroom being a suite with a private bathroom. The other two bedrooms also have separate bathrooms, with one of them designed ideally for guests. The property stands out for its highquality finishes, with handmade furniture and Italiandesigned Ibani bathrooms, equipped with Duravit toilets and rain showers. The garden includes a heated swimming pool, outdoor shower and a variety of native plants. The house is equipped with modern technology, such as underfloor heating, aerothermal energy, highsecurity windows and solar panels. In addition, it has unique details such as automatic lighting by motion sensors, an anemometercontrolled solar canopy system and a technical area with a