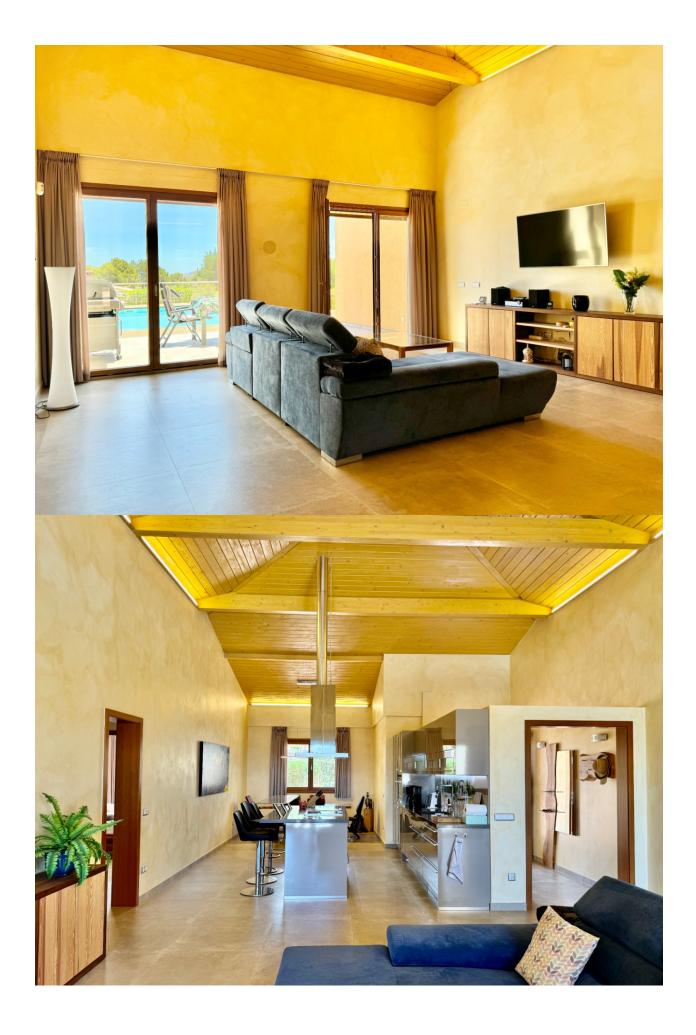

## **DESCRIPTION**

This stunning singlestorey house in La Nucia is a true gem that combines elegance, comfort and spectacular views of the sea, the mountains and the Peñón de Calpe. Set on a plot of 1830 m<sup>2</sup> and with a constructed area of 178 m<sup>2</sup>, it offers ample ideal space. Upon entering, a spacious entrance hall leads to a bright living and dining room, connected to an open plan highend kitchen equipped with Miele and Siemens appliances. The house has 3 bedrooms, all with direct access to the outside, with the master bedroom being a suite with a private bathroom. The other two bedrooms also have separate bathrooms, with one of them designed ideally for guests. The property stands out for its highquality finishes, with handmade furniture and Italiandesigned Ibani bathrooms, equipped with Duravit toilets and rain showers. The garden includes a heated swimming pool, outdoor shower and a variety of native plants. The house is equipped with modern technology, such as underfloor heating, aerothermal energy, highsecurity windows and solar panels. In addition, it has unique details such as automatic lighting by motion sensors, an anemometercontrolled solar canopy system and a technical area with a

washing machine, dryer and additional storage space. Accessible via an automatic gate, the property offers ample parking and a safe, energyefficient environment.