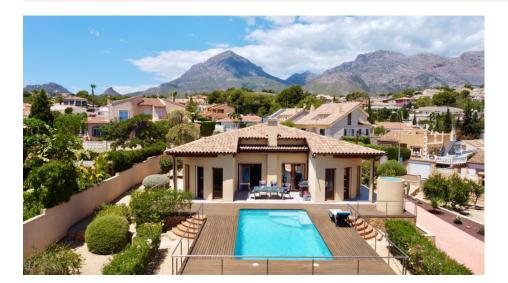

## **DESCRIPTION**

This stunning singlestorey house in La Nucia is a true gem that combines elegance, comfort and spectacular views of the sea, the mountains and the Peñón de Calpe. Set on a plot of 1830 m<sup>2</sup> and with a constructed area of 178 m<sup>2</sup>, it offers ample ideal space. Upon entering, a spacious entrance hall leads to a bright living and dining room, connected to an open plan highend kitchen equipped with Miele and Siemens appliances. The house has 3 bedrooms, all with direct access to the outside, with the master bedroom being a suite with a private bathroom. The other two bedrooms also have separate bathrooms, with one of them designed ideally for guests. The property stands out for its highquality finishes, with handmade furniture and Italiandesigned Ibani bathrooms, equipped with Duravit toilets and rain showers. The garden includes a heated swimming pool, outdoor shower and a variety of native plants. The house is equipped with modern technology, such as underfloor heating, aerothermal energy, highsecurity windows and solar panels. In addition, it has unique details such as automatic lighting by motion sensors, an anemometercontrolled solar canopy system and a technical area with a