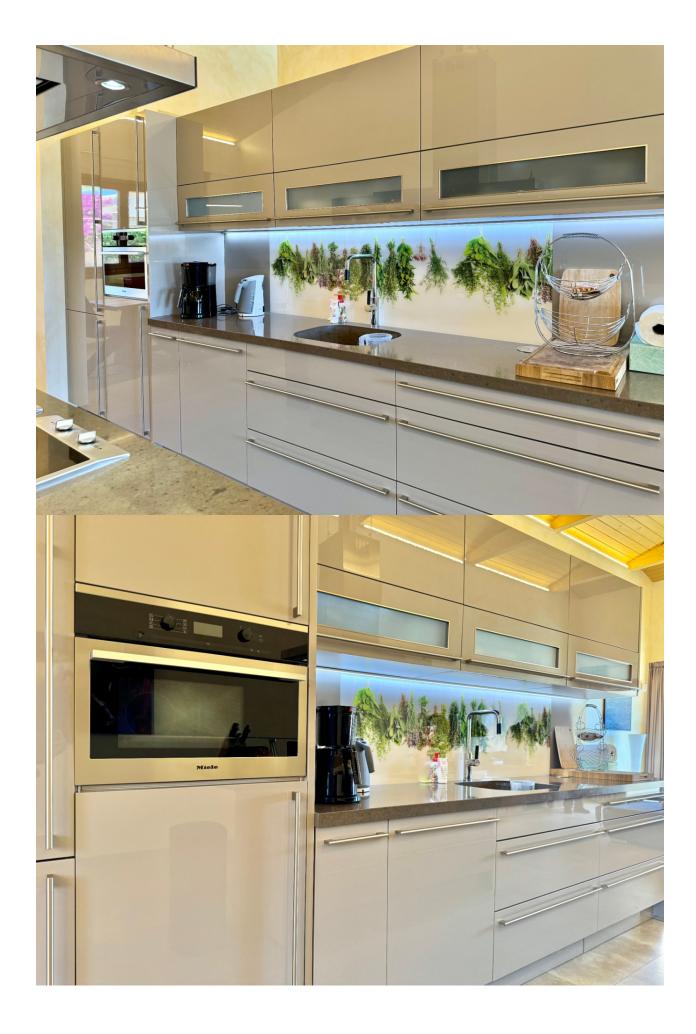

## **DESCRIPTION**

This stunning singlestorey house in La Nucia is a true gem that combines elegance, comfort and spectacular views of the sea, the mountains and the Peñón de Calpe. Set on a plot of 1830 m<sup>2</sup> and with a constructed area of 178 m<sup>2</sup>, it offers ample ideal space. Upon entering, a spacious entrance hall leads to a bright living and dining room, connected to an open plan highend kitchen equipped with Miele and Siemens appliances. The house has 3 bedrooms, all with direct access to the outside, with the master bedroom being a suite with a private bathroom. The other two bedrooms also have separate bathrooms, with one of them designed ideally for guests. The property stands out for its highquality finishes, with handmade furniture and Italiandesigned Ibani bathrooms, equipped with Duravit toilets and rain showers. The garden includes a heated swimming pool, outdoor shower and a variety of native plants. The house is equipped with modern technology, such as underfloor heating, aerothermal energy, highsecurity windows and solar panels. In addition, it has unique details such as automatic lighting by motion sensors, an anemometercontrolled solar canopy system and a technical area with a