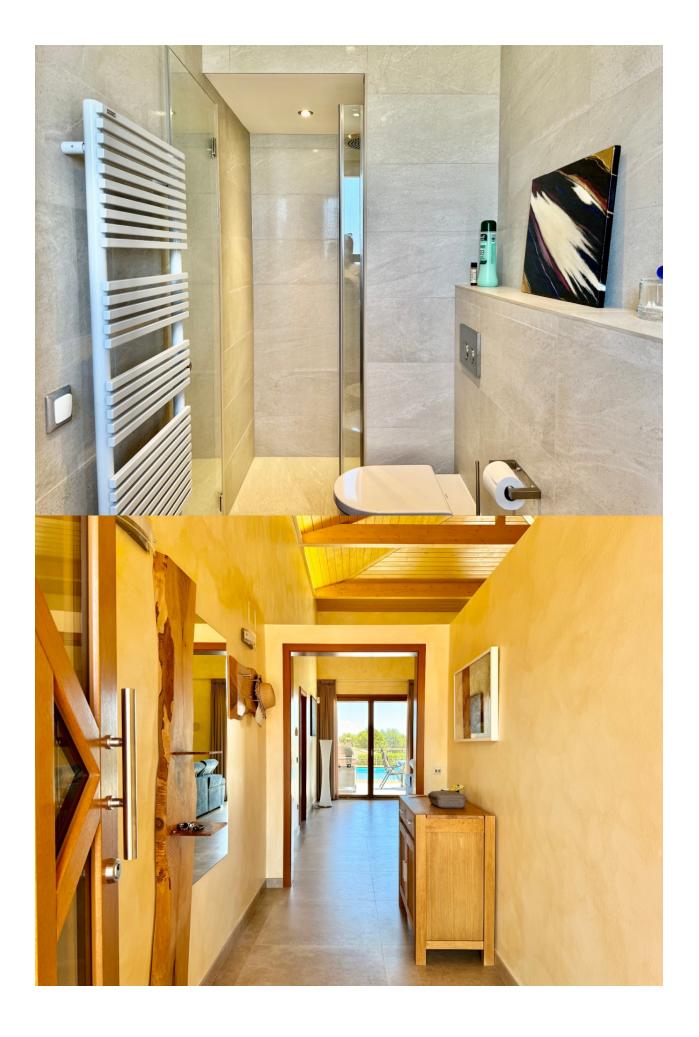

## **DESCRIPTION**

This stunning singlestorey house in La Nucia is a true gem that combines elegance, comfort and spectacular views of the sea, the mountains and the Peñón de Calpe. Set on a plot of 1830 m<sup>2</sup> and with a constructed area of 178 m<sup>2</sup>, it offers ample ideal space. Upon entering, a spacious entrance hall leads to a bright living and dining room, connected to an open plan highend kitchen equipped with Miele and Siemens appliances. The house has 3 bedrooms, all with direct access to the outside, with the master bedroom being a suite with a private bathroom. The other two bedrooms also have separate bathrooms, with one of them designed ideally for guests. The property stands out for its highquality finishes, with handmade furniture and Italiandesigned Ibani bathrooms, equipped with Duravit toilets and rain showers. The garden includes a heated swimming pool, outdoor shower and a variety of native plants. The house is equipped with modern technology, such as underfloor heating, aerothermal energy, highsecurity windows and solar panels. In addition, it has unique details such as automatic lighting by motion sensors, an anemometercontrolled solar canopy system and a technical area with a