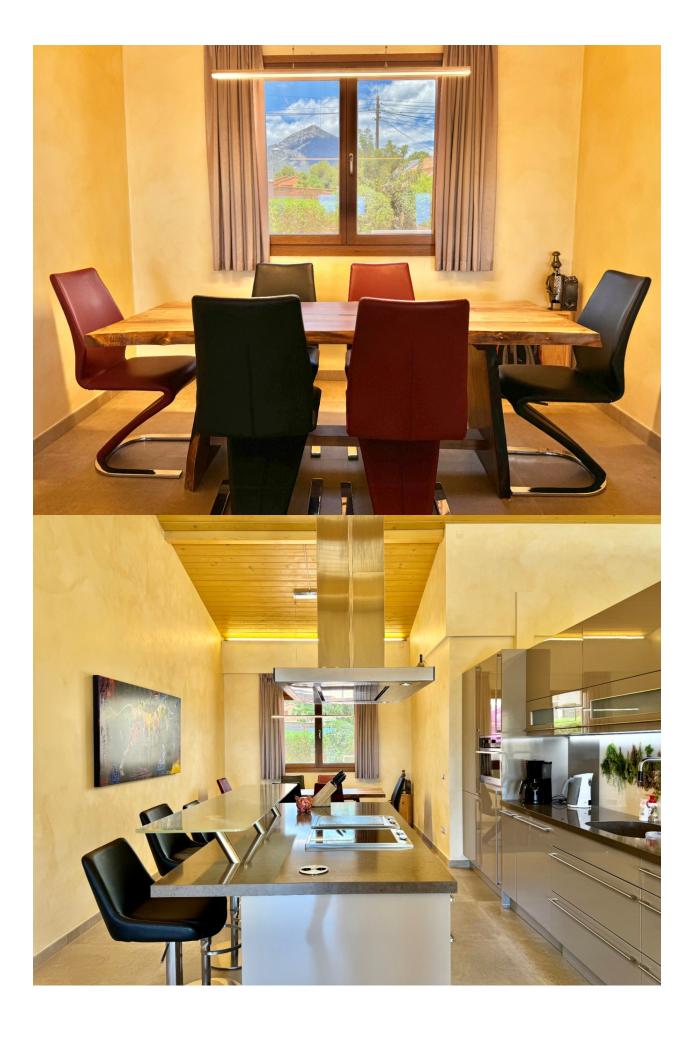

## **DESCRIPTION**

This stunning singlestorey house in La Nucia is a true gem that combines elegance, comfort and spectacular views of the sea, the mountains and the Peñón de Calpe. Set on a plot of 1830 m<sup>2</sup> and with a constructed area of 178 m<sup>2</sup>, it offers ample ideal space. Upon entering, a spacious entrance hall leads to a bright living and dining room, connected to an open plan highend kitchen equipped with Miele and Siemens appliances. The house has 3 bedrooms, all with direct access to the outside, with the master bedroom being a suite with a private bathroom. The other two bedrooms also have separate bathrooms, with one of them designed ideally for guests. The property stands out for its highquality finishes, with handmade furniture and Italiandesigned Ibani bathrooms, equipped with Duravit toilets and rain showers. The garden includes a heated swimming pool, outdoor shower and a variety of native plants. The house is equipped with modern technology, such as underfloor heating, aerothermal energy, highsecurity windows and solar panels. In addition, it has unique details such as automatic lighting by motion sensors, an anemometercontrolled solar canopy system and a technical area with a