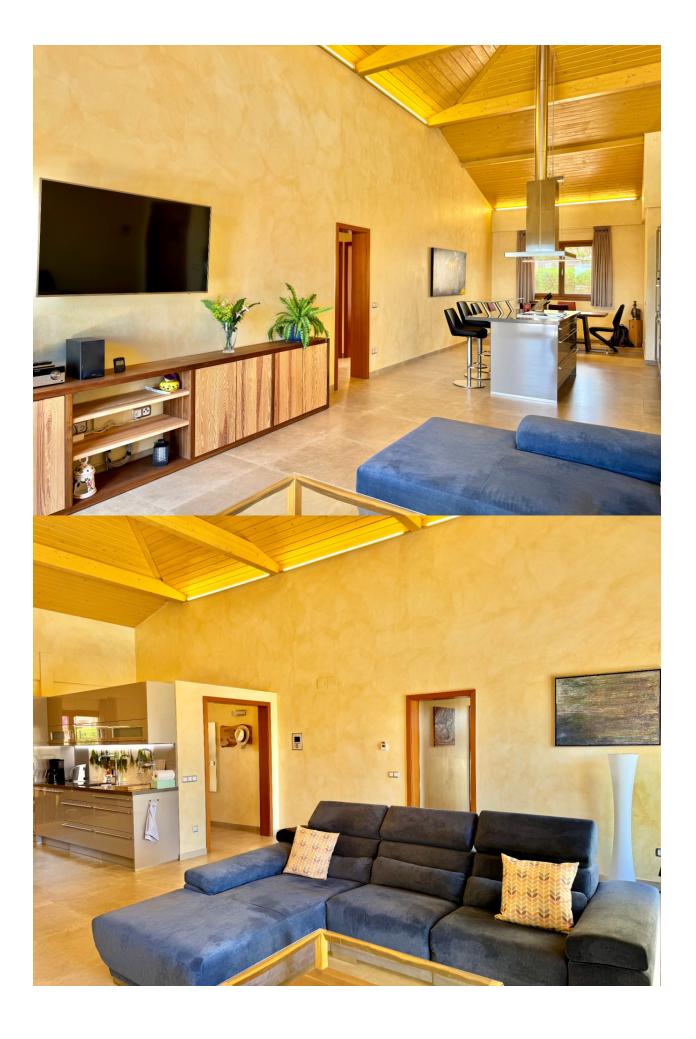

## **DESCRIPTION**

This stunning singlestorey house in La Nucia is a true gem that combines elegance, comfort and spectacular views of the sea, the mountains and the Peñón de Calpe. Set on a plot of 1830 m<sup>2</sup> and with a constructed area of 178 m<sup>2</sup>, it offers ample ideal space. Upon entering, a spacious entrance hall leads to a bright living and dining room, connected to an open plan highend kitchen equipped with Miele and Siemens appliances. The house has 3 bedrooms, all with direct access to the outside, with the master bedroom being a suite with a private bathroom. The other two bedrooms also have separate bathrooms, with one of them designed ideally for guests. The property stands out for its highquality finishes, with handmade furniture and Italiandesigned Ibani bathrooms, equipped with Duravit toilets and rain showers. The garden includes a heated swimming pool, outdoor shower and a variety of native plants. The house is equipped with modern technology, such as underfloor heating, aerothermal energy, highsecurity windows and solar panels. In addition, it has unique details such as automatic lighting by motion sensors, an anemometercontrolled solar canopy system and a technical area with a

washing machine, dryer and additional storage space. Accessible via an automatic gate, the property offers ample parking and a safe, energyefficient environment.