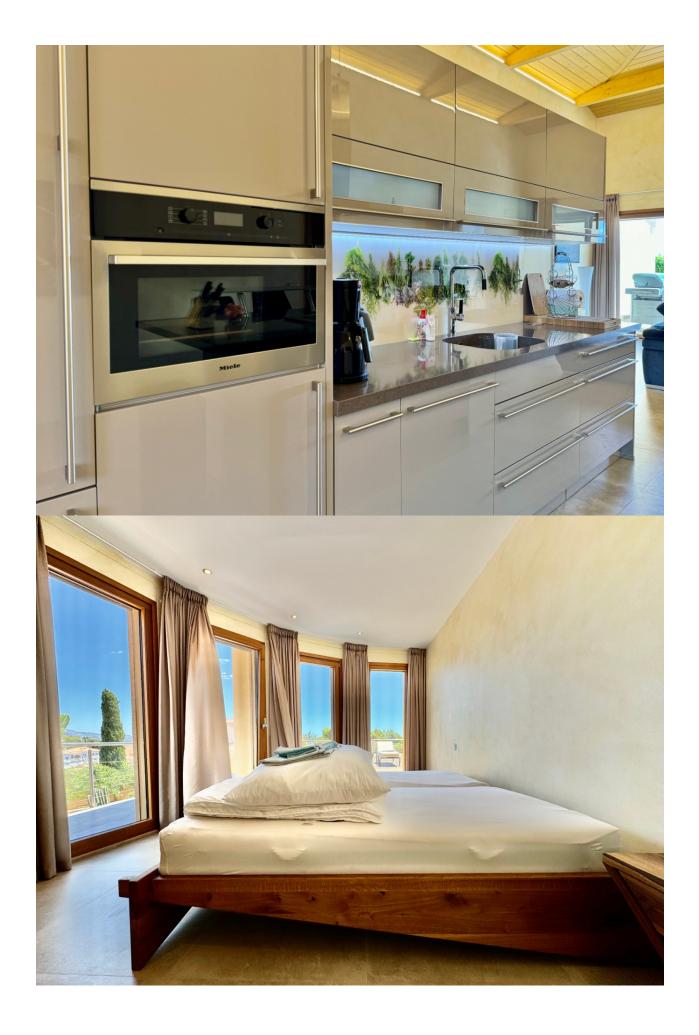

## **DESCRIPTION**

This stunning singlestorey house in La Nucia is a true gem that combines elegance, comfort and spectacular views of the sea, the mountains and the Peñón de Calpe. Set on a plot of 1830 m<sup>2</sup> and with a constructed area of 178 m<sup>2</sup>, it offers ample ideal space. Upon entering, a spacious entrance hall leads to a bright living and dining room, connected to an open plan highend kitchen equipped with Miele and Siemens appliances. The house has 3 bedrooms, all with direct access to the outside, with the master bedroom being a suite with a private bathroom. The other two bedrooms also have separate bathrooms, with one of them designed ideally for guests. The property stands out for its highquality finishes, with handmade furniture and Italiandesigned Ibani bathrooms, equipped with Duravit toilets and rain showers. The garden includes a heated swimming pool, outdoor shower and a variety of native plants. The house is equipped with modern technology, such as underfloor heating, aerothermal energy, highsecurity windows and solar panels. In addition, it has unique details such as automatic lighting by motion sensors, an anemometercontrolled solar canopy system and a technical area with a