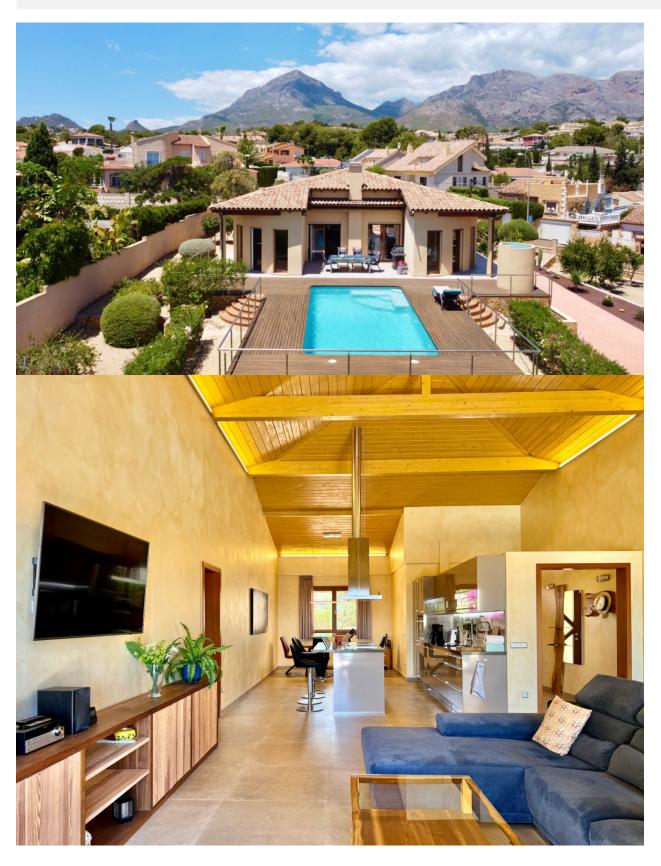

## **DESCRIPTION**

This stunning singlestorey house in La Nucia is a true gem that combines elegance, comfort and spectacular views of the sea, the mountains and the Peñón de Calpe. Set on a plot of 1830 m<sup>2</sup> and with a constructed area of 178 m<sup>2</sup>, it offers ample ideal space. Upon entering, a spacious entrance hall leads to a bright living and dining room, connected to an open plan highend kitchen equipped with Miele and Siemens appliances. The house has 3 bedrooms, all with direct access to the outside, with the master bedroom being a suite with a private bathroom. The other two bedrooms also have separate bathrooms, with one of them designed ideally for guests. The property stands out for its highquality finishes, with handmade furniture and Italiandesigned Ibani bathrooms, equipped with Duravit toilets and rain showers. The garden includes a heated swimming pool, outdoor shower and a variety of native plants. The house is equipped with modern technology, such as underfloor heating, aerothermal energy, highsecurity windows and solar panels. In addition, it has unique details such as automatic lighting by motion sensors, an anemometercontrolled solar canopy system and a technical area with a

washing machine, dryer and additional storage space. Accessible via an automatic gate, the property offers ample parking and a safe, energyefficient environment.