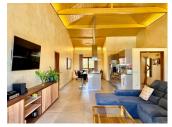

## **DESCRIPTION**

This stunning singlestorey house in La Nucia is a true gem that combines elegance, comfort and spectacular views of the sea, the mountains and the Peñón de Calpe. Set on a plot of 1830 m<sup>2</sup> and with a constructed area of 178 m<sup>2</sup>, it offers ample ideal space. Upon entering, a spacious entrance hall leads to a bright living and dining room, connected to an open plan highend kitchen equipped with Miele and Siemens appliances. The house has 3 bedrooms, all with direct access to the outside, with the master bedroom being a suite with a private bathroom. The other two bedrooms also have separate bathrooms, with one of them designed ideally for guests. The property stands out for its highquality finishes, with handmade furniture and Italiandesigned Ibani bathrooms, equipped with Duravit toilets and rain showers. The garden includes a heated swimming pool, outdoor shower and a variety of native plants. The house is equipped with modern technology, such as underfloor heating, aerothermal energy, highsecurity windows and solar panels. In addition, it has unique details such as automatic lighting by motion sensors, an anemometercontrolled solar canopy system and a technical area with a