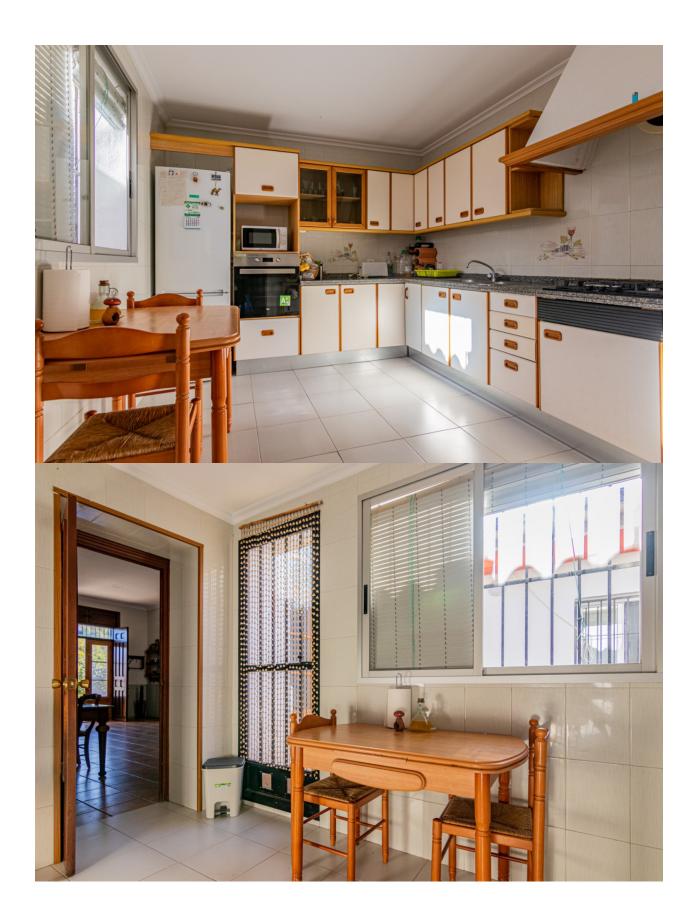

## **DESCRIPTION**

We present a unique finca strategically located between La Nucía and Polop, with panoramic views of Polop and the Sleeping Lion, close to all services and amenities. On a plot of 11,000 square meters, this property features fruit trees in production, such as orange, lemon and avocado trees, along with two ponds to ensure water supply. The farm stands out for its sustainability as it has solar panels. The property covers a total of 313 square meters, divided into two independent apartments and a versatile garagestorage room with various possibilities of use. The first house offers a livingdining room, separate kitchen, interior patio, pellet fireplace, two bedrooms and a bathroom. The second room consists of a bright livingdining room, two bedrooms, a bathroom and a bedroom with an ensuite bathroom. Both homes communicate with each other, and have air conditioning, fireplaces and fitted wardrobes. It also has an outdoor barbecue and a greenhouse to enjoy moments outdoors. With its unique combination of agricultural production, modern amenities, panoramic views and sustainability, this estate represents an exceptional opportunity for those seeking a rural lifestyle without sacrificing elegance

and functionality in this unique property.