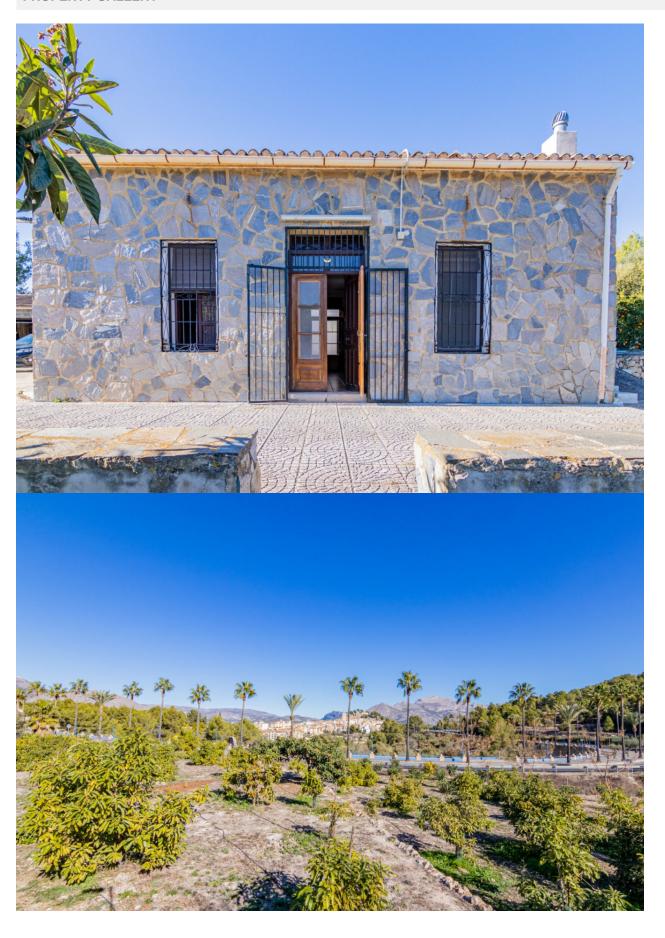

## **DESCRIPTION**

We present a unique finca strategically located between La Nucía and Polop, with panoramic views of Polop and the Sleeping Lion, close to all services and amenities. On a plot of 11,000 square meters, this property features fruit trees in production, such as orange, lemon and avocado trees, along with two ponds to ensure water supply. The farm stands out for its sustainability as it has solar panels. The property covers a total of 313 square meters, divided into two independent apartments and a versatile garagestorage room with various possibilities of use. The first house offers a livingdining room, separate kitchen, interior patio, pellet fireplace, two bedrooms and a bathroom. The second room consists of a bright livingdining room, two bedrooms, a bathroom and a bedroom with an ensuite bathroom. Both homes communicate with each other, and have air conditioning, fireplaces and fitted wardrobes. It also has an outdoor barbecue and a greenhouse to enjoy moments outdoors. With its unique combination of agricultural production, modern amenities, panoramic views and sustainability, this estate represents an exceptional opportunity for those seeking a rural lifestyle without sacrificing elegance

and functionality in this unique property.