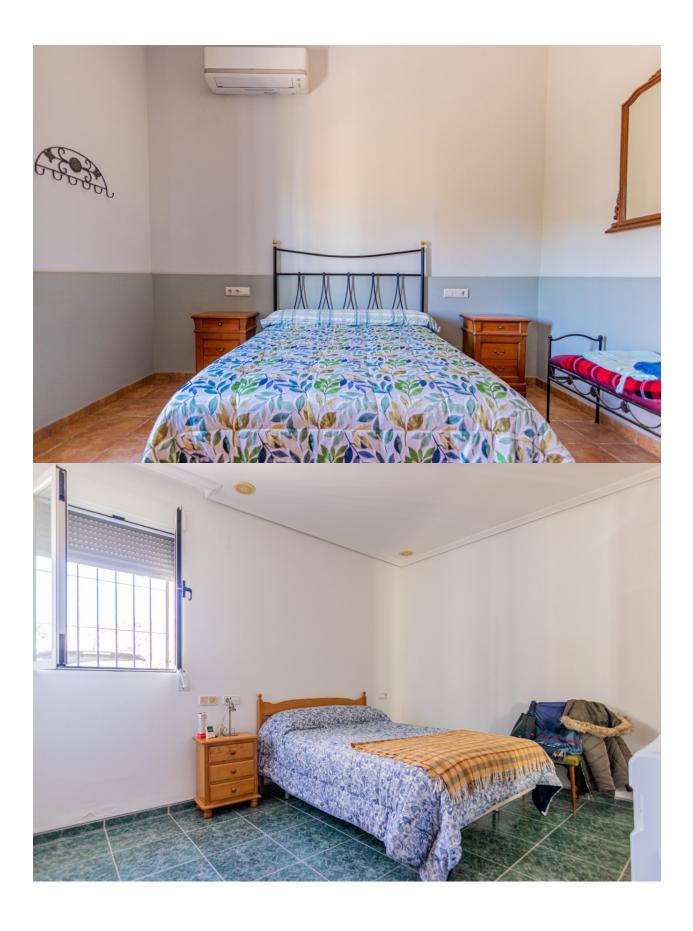

## **DESCRIPTION**

We present a unique finca strategically located between La Nucía and Polop, with panoramic views of Polop and the Sleeping Lion, close to all services and amenities. On a plot of 11,000 square meters, this property features fruit trees in production, such as orange, lemon and avocado trees, along with two ponds to ensure water supply. The farm stands out for its sustainability as it has solar panels. The property covers a total of 313 square meters, divided into two independent apartments and a versatile garagestorage room with various possibilities of use. The first house offers a livingdining room, separate kitchen, interior patio, pellet fireplace, two bedrooms and a bathroom. The second room consists of a bright livingdining room, two bedrooms, a bathroom and a bedroom with an ensuite bathroom. Both homes communicate with each other, and have air conditioning, fireplaces and fitted wardrobes. It also has an outdoor barbecue and a greenhouse to enjoy moments outdoors. With its unique combination of agricultural production, modern amenities, panoramic views and sustainability, this estate represents an exceptional opportunity for those seeking a rural lifestyle without sacrificing elegance

and functionality in this unique property.