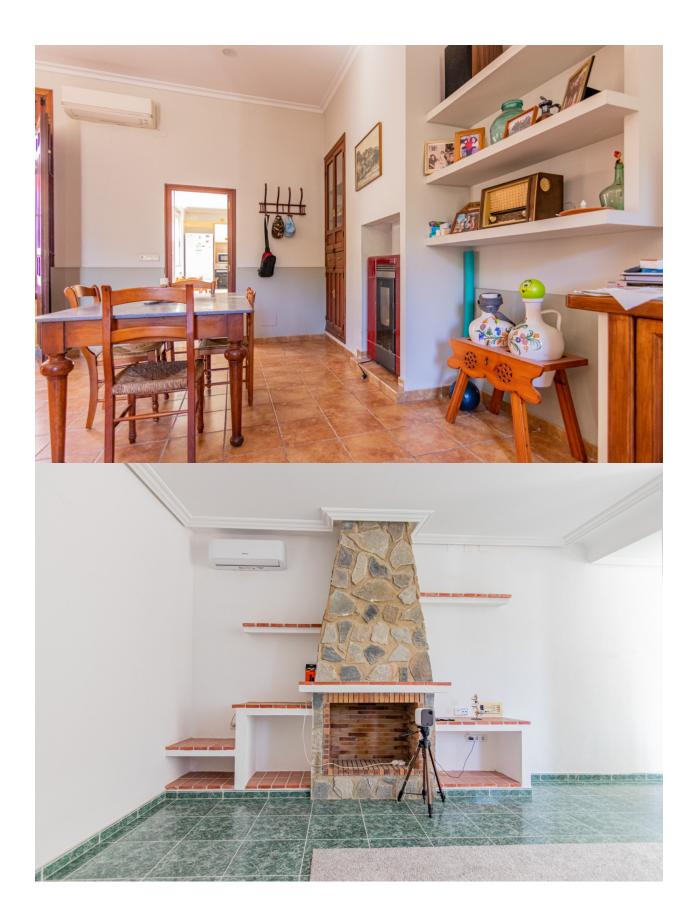

## **DESCRIPTION**

We present a unique finca strategically located between La Nucía and Polop, with panoramic views of Polop and the Sleeping Lion, close to all services and amenities. On a plot of 11,000 square meters, this property features fruit trees in production, such as orange, lemon and avocado trees, along with two ponds to ensure water supply. The farm stands out for its sustainability as it has solar panels. The property covers a total of 313 square meters, divided into two independent apartments and a versatile garagestorage room with various possibilities of use. The first house offers a livingdining room, separate kitchen, interior patio, pellet fireplace, two bedrooms and a bathroom. The second room consists of a bright livingdining room, two bedrooms, a bathroom and a bedroom with an ensuite bathroom. Both homes communicate with each other, and have air conditioning, fireplaces and fitted wardrobes. It also has an outdoor barbecue and a greenhouse to enjoy moments outdoors. With its unique combination of agricultural production, modern amenities, panoramic views and sustainability, this estate represents an exceptional opportunity for those seeking a rural lifestyle without sacrificing elegance

and functionality in this unique property.