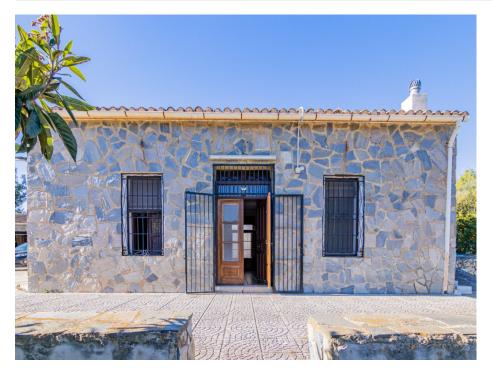

## **DESCRIPTION**

We present a unique finca strategically located between La Nucía and Polop, with panoramic views of Polop and the Sleeping Lion, close to all services and amenities. On a plot of 11,000 square meters, this property features fruit trees in production, such as orange, lemon and avocado trees, along with two ponds to ensure water supply. The farm stands out for its sustainability as it has solar panels. The property covers a total of 313 square meters, divided into two independent apartments and a versatile garagestorage room with various possibilities of use. The first house offers a livingdining room, separate kitchen, interior patio, pellet fireplace, two bedrooms and a bathroom. The second room consists of a bright livingdining room, two bedrooms, a bathroom and a bedroom with an ensuite bathroom. Both homes communicate with each other, and have air conditioning, fireplaces and fitted wardrobes. It also has an outdoor barbecue and a greenhouse to enjoy moments outdoors. With its unique combination of agricultural production, modern amenities, panoramic views and sustainability, this estate represents an exceptional opportunity for those seeking a rural lifestyle without sacrificing elegance

and functionality in this unique property.