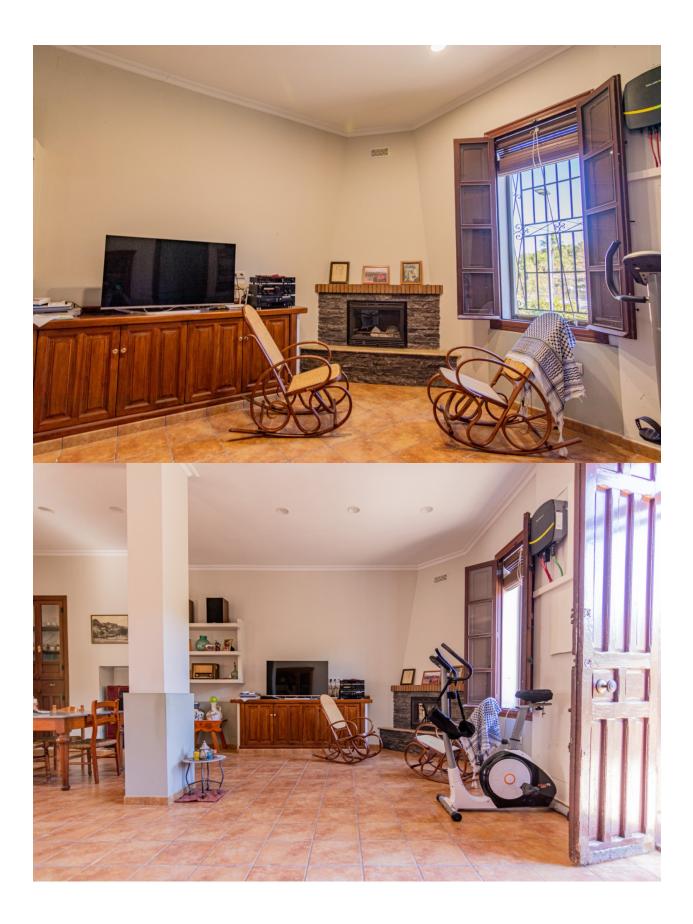

## **DESCRIPTION**

We present a unique finca strategically located between La Nucía and Polop, with panoramic views of Polop and the Sleeping Lion, close to all services and amenities. On a plot of 11,000 square meters, this property features fruit trees in production, such as orange, lemon and avocado trees, along with two ponds to ensure water supply. The farm stands out for its sustainability as it has solar panels. The property covers a total of 313 square meters, divided into two independent apartments and a versatile garagestorage room with various possibilities of use. The first house offers a livingdining room, separate kitchen, interior patio, pellet fireplace, two bedrooms and a bathroom. The second room consists of a bright livingdining room, two bedrooms, a bathroom and a bedroom with an ensuite bathroom. Both homes communicate with each other, and have air conditioning, fireplaces and fitted wardrobes. It also has an outdoor barbecue and a greenhouse to enjoy moments outdoors. With its unique combination of agricultural production, modern amenities, panoramic views and sustainability, this estate represents an exceptional opportunity for those seeking a rural lifestyle without sacrificing elegance

and functionality in this unique property.