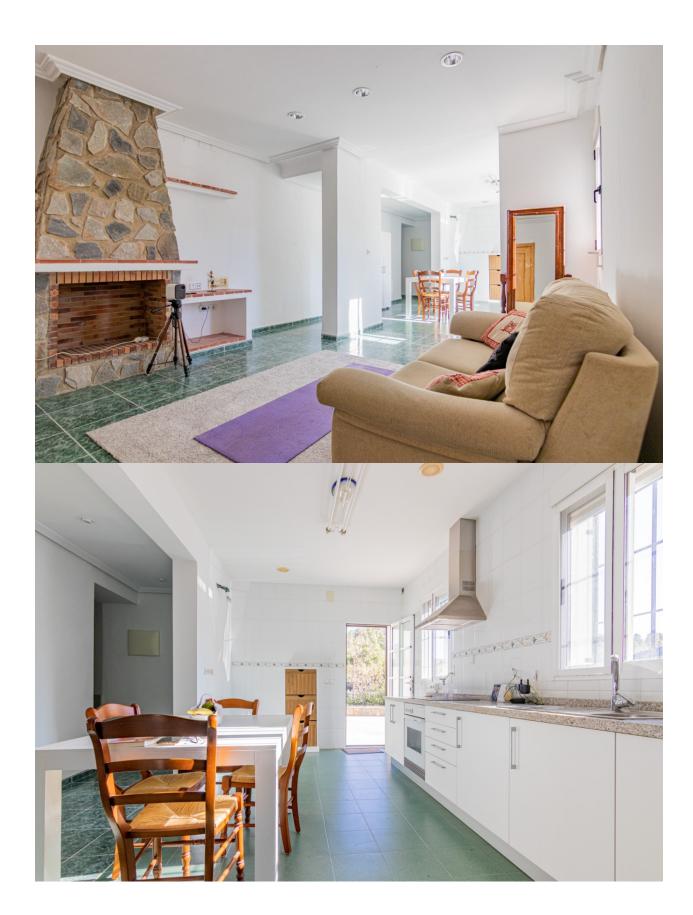

## **DESCRIPTION**

We present a unique finca strategically located between La Nucía and Polop, with panoramic views of Polop and the Sleeping Lion, close to all services and amenities. On a plot of 11,000 square meters, this property features fruit trees in production, such as orange, lemon and avocado trees, along with two ponds to ensure water supply. The farm stands out for its sustainability as it has solar panels. The property covers a total of 313 square meters, divided into two independent apartments and a versatile garagestorage room with various possibilities of use. The first house offers a livingdining room, separate kitchen, interior patio, pellet fireplace, two bedrooms and a bathroom. The second room consists of a bright livingdining room, two bedrooms, a bathroom and a bedroom with an ensuite bathroom. Both homes communicate with each other, and have air conditioning, fireplaces and fitted wardrobes. It also has an outdoor barbecue and a greenhouse to enjoy moments outdoors. With its unique combination of agricultural production, modern amenities, panoramic views and sustainability, this estate represents an exceptional opportunity for those seeking a rural lifestyle without sacrificing elegance

and functionality in this unique property.