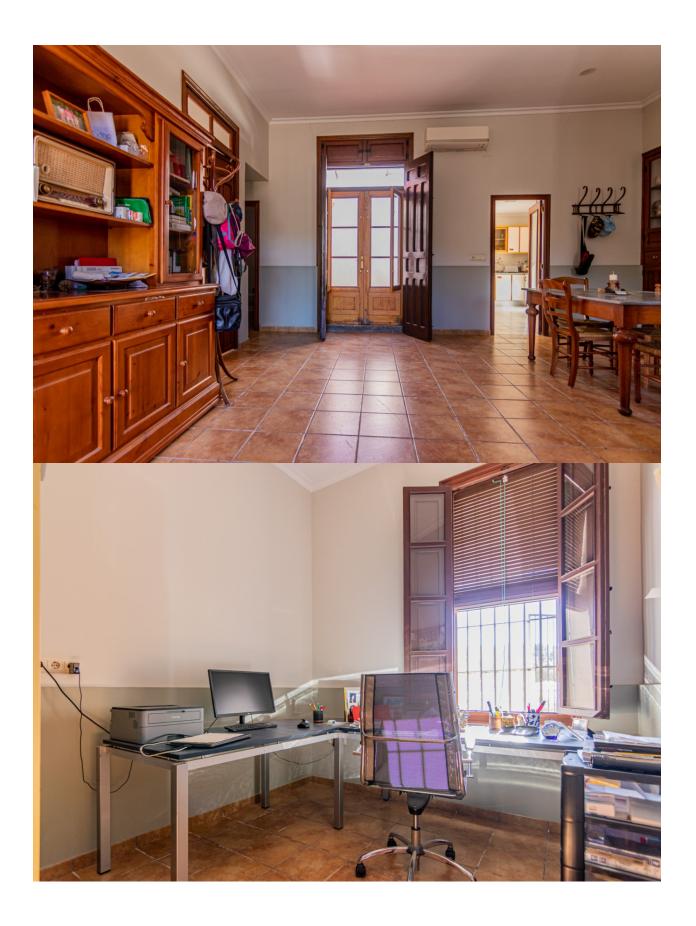

## **DESCRIPTION**

We present a unique finca strategically located between La Nucía and Polop, with panoramic views of Polop and the Sleeping Lion, close to all services and amenities. On a plot of 11,000 square meters, this property features fruit trees in production, such as orange, lemon and avocado trees, along with two ponds to ensure water supply. The farm stands out for its sustainability as it has solar panels. The property covers a total of 313 square meters, divided into two independent apartments and a versatile garagestorage room with various possibilities of use. The first house offers a livingdining room, separate kitchen, interior patio, pellet fireplace, two bedrooms and a bathroom. The second room consists of a bright livingdining room, two bedrooms, a bathroom and a bedroom with an ensuite bathroom. Both homes communicate with each other, and have air conditioning, fireplaces and fitted wardrobes. It also has an outdoor barbecue and a greenhouse to enjoy moments outdoors. With its unique combination of agricultural production, modern amenities, panoramic views and sustainability, this estate represents an exceptional opportunity for those seeking a rural lifestyle without sacrificing elegance

and functionality in this unique property.