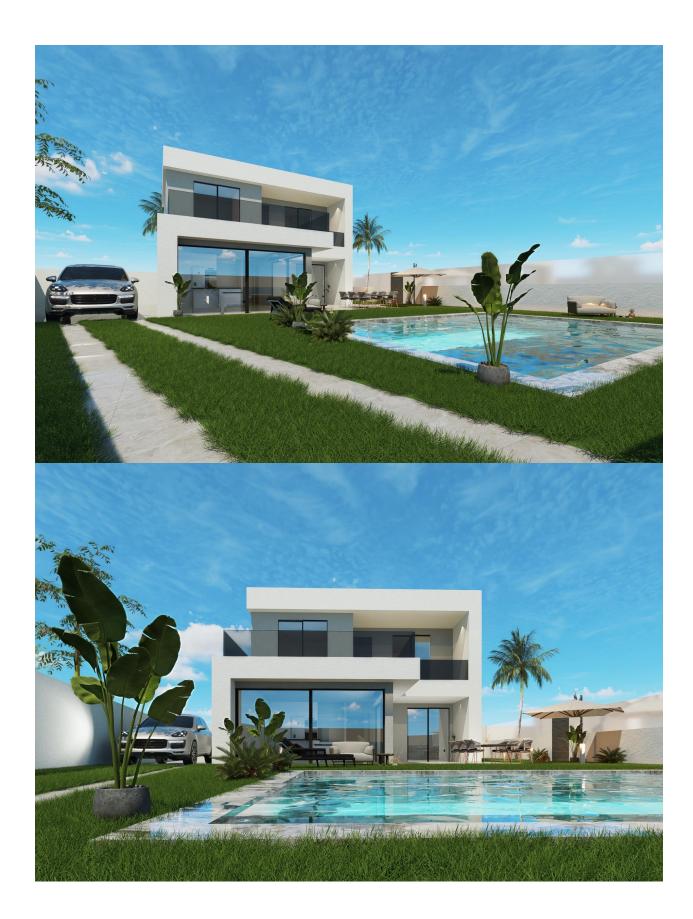

## **DESCRIPTION**

NEW BUILD VILLA IN SAN PEDRO DEL PINATAR New Build beautiful two level villa have been thoughtfully designed to provide the perfect individual private contemporary living space, featuring double full glass sliding doors that open directly on to a large terrace with private swimming pool enclosed gardens with off road parking. "SUN ALL DAY" with first floor terraced area to enjoy the sun all day long ... Located in a centralised, established residential area just 10 minutes walk to the beaches in San Pedro del Pinatar. This south facing plot is located in a residential area just 25 minutes from the city of Cartagena and 30 minutes from the new Covera (Murcia International Airport). Perfect for living ... This signature villa offers an oversized generous feel with 3 bedrooms, 3 bathrooms, guestb toilet, storage laundry area, open plan lounge and dining area, covered terrace, open terraces from the master bedrooms on the first floor, super large private swimming pool (38m2) to the front with off road parking and garden area. San Pedro del Pinatar's privileged location on the Mar Menor and Mediterranean coastline it attracts those with an interest in sailing and watersports, providing