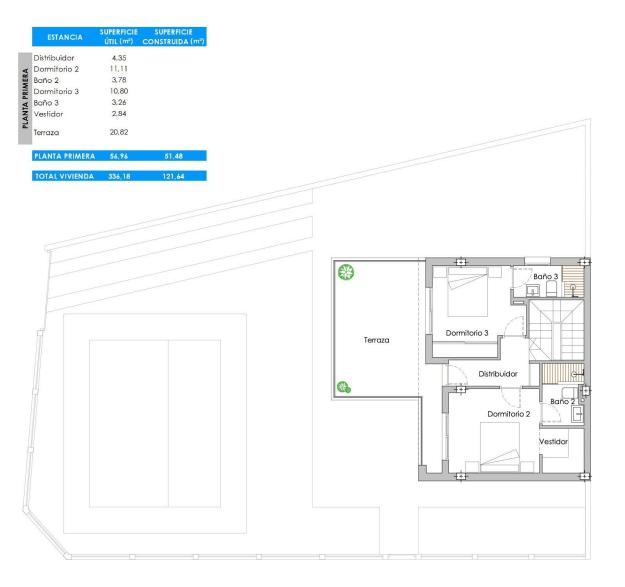

REF: # 12356 SAN PEDRO DEL PINATAR

| INFO             |                          |
|------------------|--------------------------|
| PRIX:            | 569.950 €                |
| TYPE:            | Villa                    |
| CITY:            | San Pedro Del<br>Pinatar |
| CHAMBRES:        | 3                        |
| Ba ENFANTS:      | 3                        |
| Built ( m2 ):    | 121                      |
| pas ( m2 ):      | 305                      |
| Terrasse ( m2 ): | 28                       |
| A ENFANTS:       | -                        |
| de plante:       | -                        |
| MESSAGE          | -                        |

## **DESCRIPTION**

NEW BUILD VILLA IN SAN PEDRO DEL PINATAR New Build beautiful two level villa have been thoughtfully designed to provide the perfect individual private contemporary living space, featuring double full glass sliding doors that open directly on to a large terrace with private swimming pool enclosed gardens with off road parking. "SUN ALL DAY" with first floor terraced area to enjoy the sun all day long ... Located in a centralised, established residential area just 10 minutes walk to the beaches in San Pedro del Pinatar. This south facing plot is located in a residential area just 25 minutes from the city of Cartagena and 30 minutes from the new Covera (Murcia International Airport). Perfect for living ... This signature villa offers an oversized generous feel with 3 bedrooms, 3 bathrooms, guestb toilet, storage laundry area, open plan lounge and dining area, covered terrace, open terraces from the master bedrooms on the first floor, super large private swimming pool (38m2) to the front with off road parking and garden area. San Pedro del Pinatar's privileged location on the Mar Menor and Mediterranean coastline it attracts those with an interest in sailing and watersports, providing