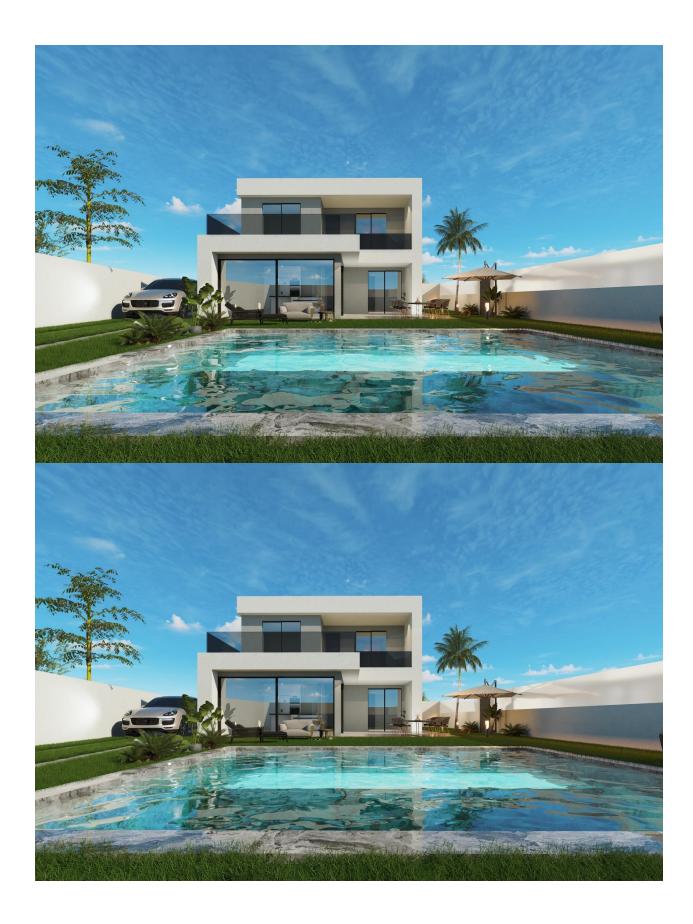

## **DESCRIPTION**

NEW BUILD VILLA IN SAN PEDRO DEL PINATAR New Build beautiful two level villa have been thoughtfully designed to provide the perfect individual private contemporary living space, featuring double full glass sliding doors that open directly on to a large terrace with private swimming pool enclosed gardens with off road parking. "SUN ALL DAY" with first floor terraced area to enjoy the sun all day long ... Located in a centralised, established residential area just 10 minutes walk to the beaches in San Pedro del Pinatar. This south facing plot is located in a residential area just 25 minutes from the city of Cartagena and 30 minutes from the new Covera (Murcia International Airport). Perfect for living ... This signature villa offers an oversized generous feel with 3 bedrooms, 3 bathrooms, guestb toilet, storage laundry area, open plan lounge and dining area, covered terrace, open terraces from the master bedrooms on the first floor, super large private swimming pool (38m2) to the front with off road parking and garden area. San Pedro del Pinatar's privileged location on the Mar Menor and Mediterranean coastline it attracts those with an interest in sailing and watersports, providing