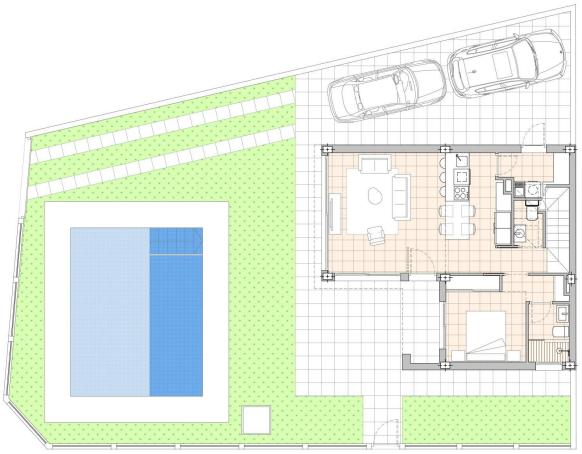

## **DESCRIPTION**

NEW BUILD VILLA IN SAN PEDRO DEL PINATAR New Build beautiful two level villa have been thoughtfully designed to provide the perfect individual private contemporary living space, featuring double full glass sliding doors that open directly on to a large terrace with private swimming pool enclosed gardens with off road parking. "SUN ALL DAY" with first floor terraced area to enjoy the sun all day long ... Located in a centralised, established residential area just 10 minutes walk to the beaches in San Pedro del Pinatar. This south facing plot is located in a residential area just 25 minutes from the city of Cartagena and 30 minutes from the new Covera (Murcia International Airport). Perfect for living ... This signature villa offers an oversized generous feel with 3 bedrooms, 3 bathrooms, guestb toilet, storage laundry area, open plan lounge and dining area, covered terrace, open terraces from the master bedrooms on the first floor, super large private swimming pool (38m2) to the front with off road parking and garden area. San Pedro del Pinatar's privileged location on the Mar Menor and Mediterranean coastline it attracts those with an interest in sailing and watersports, providing