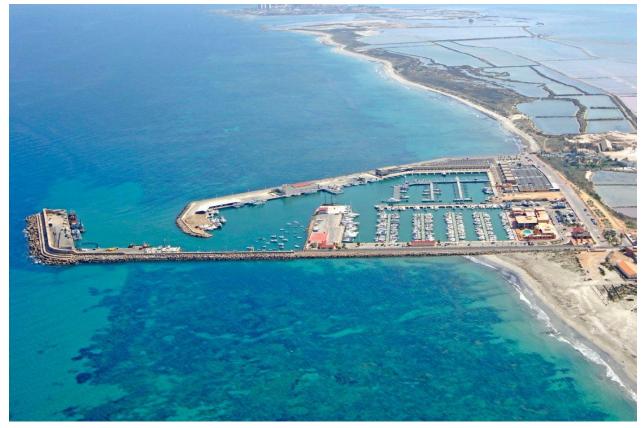

## **DESCRIPTION**

NEW BUILD VILLA IN SAN PEDRO DEL PINATAR New Build beautiful two level villa have been thoughtfully designed to provide the perfect individual private contemporary living space, featuring double full glass sliding doors that open directly on to a large terrace with private swimming pool enclosed gardens with off road parking. "SUN ALL DAY" with first floor terraced area to enjoy the sun all day long ... Located in a centralised, established residential area just 10 minutes walk to the beaches in San Pedro del Pinatar. This south facing plot is located in a residential area just 25 minutes from the city of Cartagena and 30 minutes from the new Covera (Murcia International Airport). Perfect for living ... This signature villa offers an oversized generous feel with 3 bedrooms, 3 bathrooms, guestb toilet, storage laundry area, open plan lounge and dining area, covered terrace, open terraces from the master bedrooms on the first floor, super large private swimming pool (38m2) to the front with off road parking and garden area. San Pedro del Pinatar's privileged location on the Mar Menor and Mediterranean coastline it attracts those with an interest in sailing and watersports, providing

marina mooring and sailing clubs, while the beaches and natural mud baths attract those seeking safe sun, sea and sand. San Pedro del Pinatar has an established community and offers an excellent range of activities, including covered swimming pool and sports facilities, as well as a year round programme of social activities by the pleasant winter weather. The benefits of the mud baths, typical of the region, or the calm waters of the Mar Menor, have favoured the growth of Lo Pagán, which currently has all kind of amenities. In addition, it has an excellent location, just 5 minutes from the Commercial Centre Dos Mares. Murcia/Corvera airport is 30 minutes away and Alicante airport is an hour drive away.