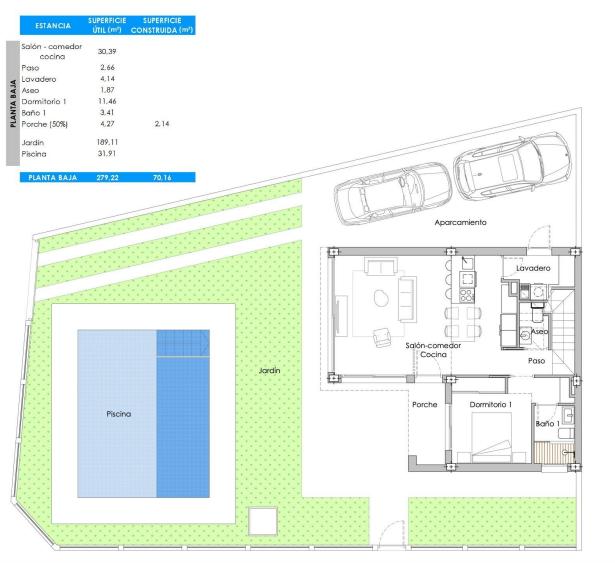

REF: # 12356 SAN PEDRO DEL PINATAR

| INFO             |                          |
|------------------|--------------------------|
| PRIX:            | 569.950 €                |
| TYPE:            | Villa                    |
| CITY:            | San Pedro Del<br>Pinatar |
| CHAMBRES:        | 3                        |
| Ba ENFANTS:      | 3                        |
| Built ( m2 ):    | 121                      |
| pas ( m2 ):      | 305                      |
| Terrasse ( m2 ): | 28                       |
| A ENFANTS:       | -                        |
| de plante:       | -                        |
| MESSAGE          | -                        |

## **DESCRIPTION**

NEW BUILD VILLA IN SAN PEDRO DEL PINATAR New Build beautiful two level villa have been thoughtfully designed to provide the perfect individual private contemporary living space, featuring double full glass sliding doors that open directly on to a large terrace with private swimming pool enclosed gardens with off road parking. "SUN ALL DAY" with first floor terraced area to enjoy the sun all day long ... Located in a centralised, established residential area just 10 minutes walk to the beaches in San Pedro del Pinatar. This south facing plot is located in a residential area just 25 minutes from the city of Cartagena and 30 minutes from the new Covera (Murcia International Airport). Perfect for living ... This signature villa offers an oversized generous feel with 3 bedrooms, 3 bathrooms, guestb toilet, storage laundry area, open plan lounge and dining area, covered terrace, open terraces from the master bedrooms on the first floor, super large private swimming pool (38m2) to the front with off road parking and garden area. San Pedro del Pinatar's privileged location on the Mar Menor and Mediterranean coastline it attracts those with an interest in sailing and watersports, providing