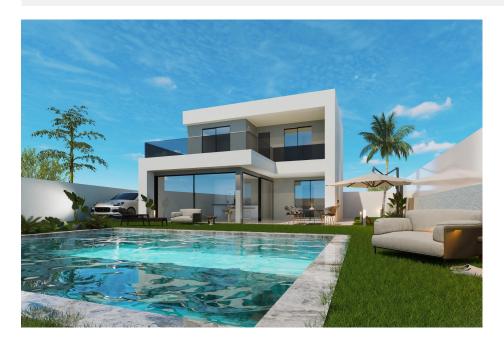

## **DESCRIPTION**

NEW BUILD VILLA IN SAN PEDRO DEL PINATAR New Build beautiful two level villa have been thoughtfully designed to provide the perfect individual private contemporary living space, featuring double full glass sliding doors that open directly on to a large terrace with private swimming pool enclosed gardens with off road parking. "SUN ALL DAY" with first floor terraced area to enjoy the sun all day long ... Located in a centralised, established residential area just 10 minutes walk to the beaches in San Pedro del Pinatar. This south facing plot is located in a residential area just 25 minutes from the city of Cartagena and 30 minutes from the new Covera (Murcia International Airport). Perfect for living ... This signature villa offers an oversized generous feel with 3 bedrooms, 3 bathrooms, guestb toilet, storage laundry area, open plan lounge and dining area, covered terrace, open terraces from the master bedrooms on the first floor, super large private swimming pool (38m2) to the front with off road parking and garden area. San Pedro del Pinatar's privileged location on the Mar Menor and Mediterranean coastline it attracts those with an interest in sailing and watersports, providing