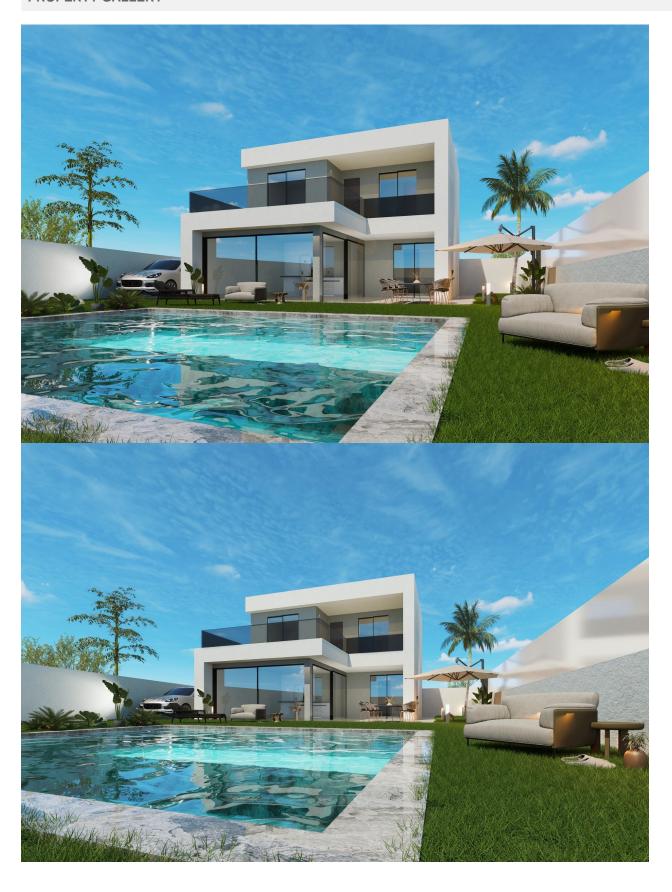

## **DESCRIPTION**

NEW BUILD VILLA IN SAN PEDRO DEL PINATAR New Build beautiful two level villa have been thoughtfully designed to provide the perfect individual private contemporary living space, featuring double full glass sliding doors that open directly on to a large terrace with private swimming pool enclosed gardens with off road parking. "SUN ALL DAY" with first floor terraced area to enjoy the sun all day long ... Located in a centralised, established residential area just 10 minutes walk to the beaches in San Pedro del Pinatar. This south facing plot is located in a residential area just 25 minutes from the city of Cartagena and 30 minutes from the new Covera (Murcia International Airport). Perfect for living ... This signature villa offers an oversized generous feel with 3 bedrooms, 3 bathrooms, guestb toilet, storage laundry area, open plan lounge and dining area, covered terrace, open terraces from the master bedrooms on the first floor, super large private swimming pool (38m2) to the front with off road parking and garden area. San Pedro del Pinatar's privileged location on the Mar Menor and Mediterranean coastline it attracts those with an interest in sailing and watersports, providing