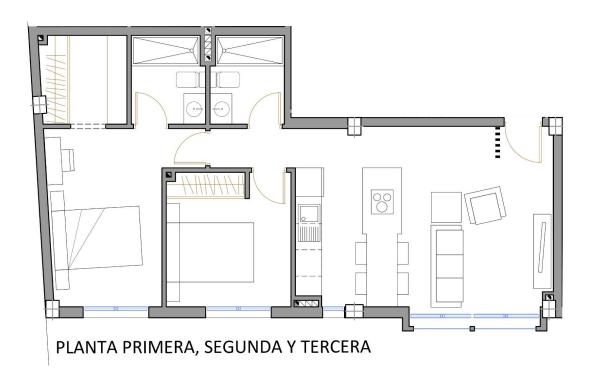

## **DESCRIPTION**

NEW BUILD APARTMENTS IN SAN PEDRO DEL PINATAR New Build residential of modern apartments in San Pedro Del Pinatar. Apartments with 2 bedrooms, 2 bathrooms, an open plan kitchen with living area, terraces, fitted wardrobes, fully equipped bathrooms. Residential with community pool located only 150m from the beach. Underground parking and storage rooms are optional at an extra cost. San Pedro del Pinatar's privileged location on the Mar Menor and Mediterranean coastline it attracts those with an interest in sailing and watersports, providing marina mooring and sailing clubs, while the beaches and natural mud baths attract those seeking safe sun, sea and sand. San Pedro del Pinatar has an established community and offers an excellent range of activities, including covered swimming pool and sports facilities, as well as a year round programme of social activities by the pleasant winter weather. The benefits of the mud baths, typical of the region, or the calm waters of the Mar Menor, have favoured the growth of Lo Pagán, which currently has all kind of amenities. In addition, it has an excellent location, just 5 minutes from the Commercial Centre Dos Mares.