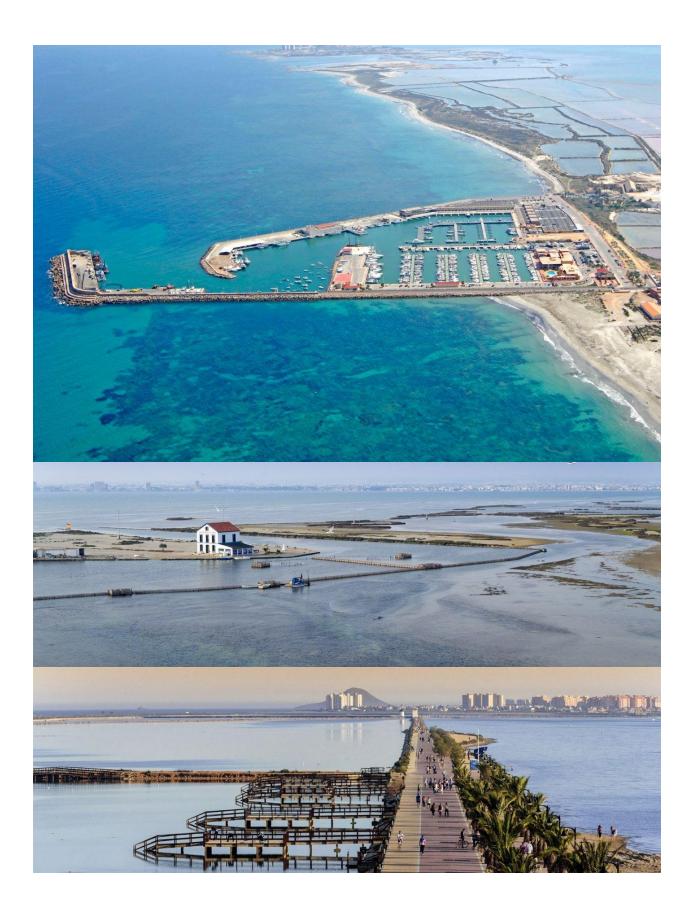

## **DESCRIPTION**

NEW BUILD APARTMENTS IN SAN PEDRO DEL PINATAR New Build residential of modern apartments in San Pedro Del Pinatar. Apartments with 2 bedrooms, 2 bathrooms, an open plan kitchen with living area, terraces, fitted wardrobes, fully equipped bathrooms. Residential with community pool located only 150m from the beach. Underground parking and storage rooms are optional at an extra cost. San Pedro del Pinatar's privileged location on the Mar Menor and Mediterranean coastline it attracts those with an interest in sailing and watersports, providing marina mooring and sailing clubs, while the beaches and natural mud baths attract those seeking safe sun, sea and sand. San Pedro del Pinatar has an established community and offers an excellent range of activities, including covered swimming pool and sports facilities, as well as a year round programme of social activities by the pleasant winter weather. The benefits of the mud baths, typical of the region, or the calm waters of the Mar Menor, have favoured the growth of Lo Pagán, which currently has all kind of amenities. In addition, it has an excellent location, just 5 minutes from the Commercial Centre Dos Mares.