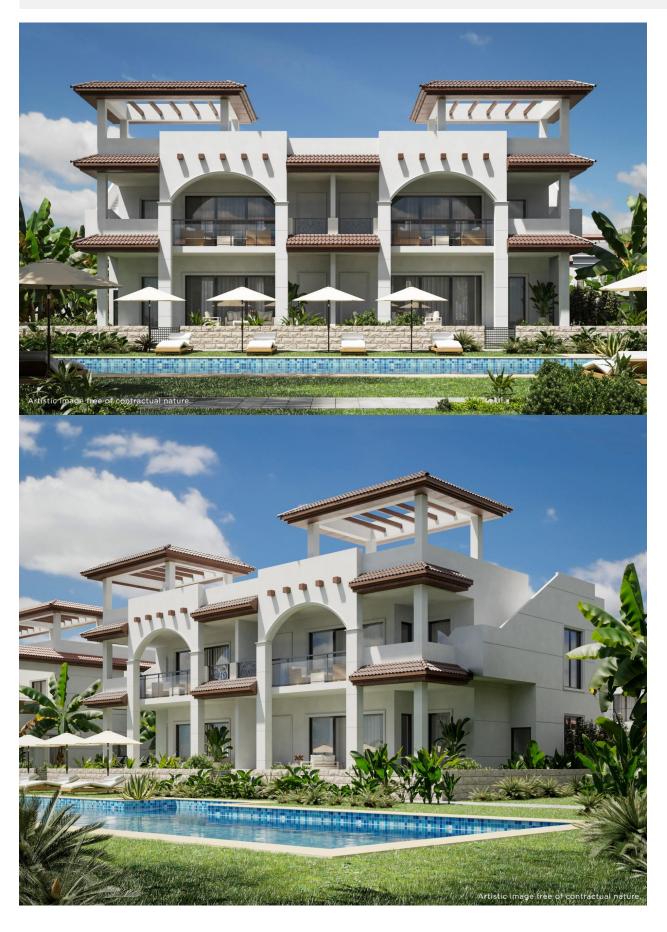

## **DESCRIPTION**

NEW BUILD RESIDENTIAL COMPLEX IN ROJALES New Build Residential complex of bungalow apartments, townhouses and semidetached villas in Rojales. Modern New Build bungalow apartments with 2 and 3 bedrooms on 2 floors: ground floor with private garden and first floor with private roof terrace. Modern townhouses build over 2 floors and has 3 bedrooms, 2 bathrooms, open plan kitchen and the lounge area, fitted wardrobes, terraces, private garden and solarium. Modern semidetached villas build over 2 floors and has 3 bedrooms, 2 and 3 bathrooms, open plan kitchen and the lounge area, fitted wardrobes, terraces, private garden and solarium. Private residential with green areas, swimming pool and private parking. With all the necessary services at your fingertips: supermarkets, golf courses, restaurants, health centres. Rojales is a traditionally agricultural town that has become one of the favorite destinations in the interior of Vega Baja, thanks to its strategic location near the N-332 and the AP-7. Its excellent accesses allow you to reach Alicante airport in 20 minutes and enjoy the