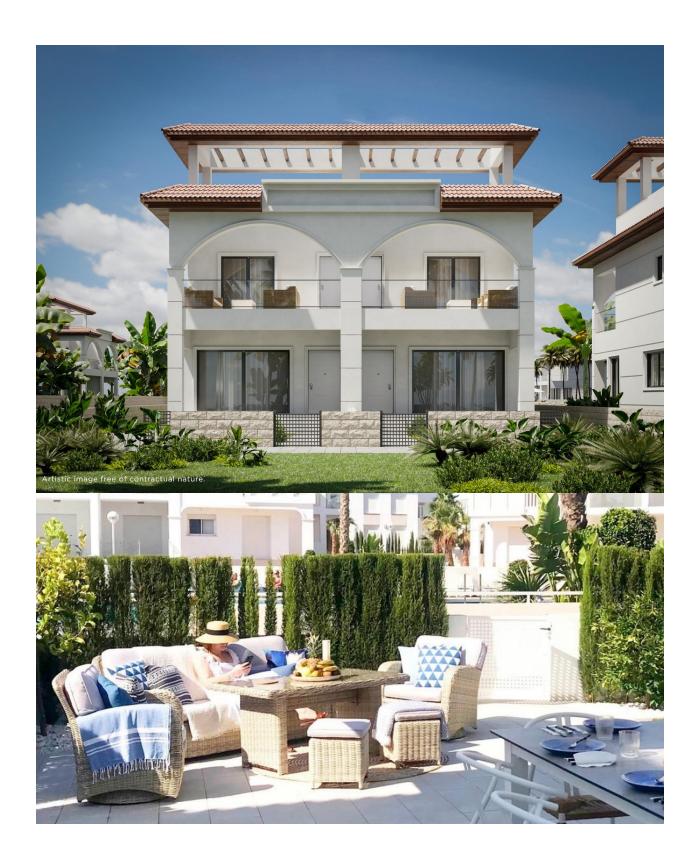

## **DESCRIPTION**

NEW BUILD RESIDENTIAL COMPLEX IN ROJALES New Build Residential complex of bungalow apartments, townhouses and semidetached villas in Rojales. Modern New Build bungalow apartments with 2 and 3 bedrooms on 2 floors: ground floor with private garden and first floor with private roof terrace. Modern townhouses build over 2 floors and has 3 bedrooms, 2 bathrooms, open plan kitchen and the lounge area, fitted wardrobes, terraces, private garden and solarium. Modern semidetached villas build over 2 floors and has 3 bedrooms, 2 and 3 bathrooms, open plan kitchen and the lounge area, fitted wardrobes, terraces, private garden and solarium. Private residential with green areas, swimming pool and private parking. With all the necessary services at your fingertips: supermarkets, golf courses, restaurants, health centres. Rojales is a traditionally agricultural town that has become one of the favorite destinations in the interior of Vega Baja, thanks to its strategic location near the N-332 and the AP-7. Its excellent accesses allow you to reach Alicante airport in 20 minutes and enjoy the