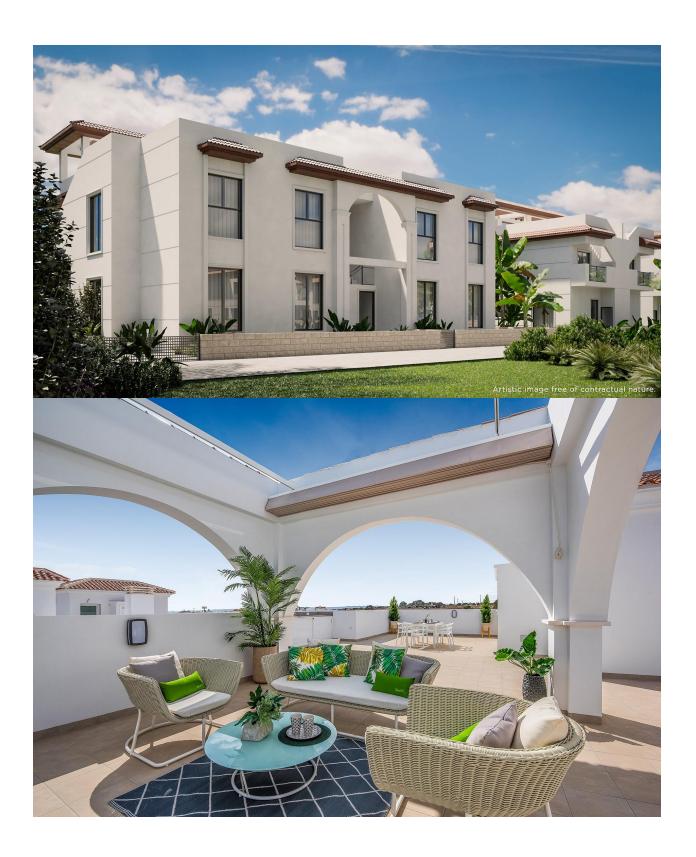

## **DESCRIPTION**

NEW BUILD RESIDENTIAL COMPLEX IN ROJALES New Build Residential complex of bungalow apartments, townhouses and semidetached villas in Rojales. Modern New Build bungalow apartments with 2 and 3 bedrooms on 2 floors: ground floor with private garden and first floor with private roof terrace. Modern townhouses build over 2 floors and has 3 bedrooms, 2 bathrooms, open plan kitchen and the lounge area, fitted wardrobes, terraces, private garden and solarium. Modern semidetached villas build over 2 floors and has 3 bedrooms, 2 and 3 bathrooms, open plan kitchen and the lounge area, fitted wardrobes, terraces, private garden and solarium. Private residential with green areas, swimming pool and private parking. With all the necessary services at your fingertips: supermarkets, golf courses, restaurants, health centres. Rojales is a traditionally agricultural town that has become one of the favorite destinations in the interior of Vega Baja, thanks to its strategic location near the N-332 and the AP-7. Its excellent accesses allow you to reach Alicante airport in 20 minutes and enjoy the

beaches of Guardamar, La Mata or Torrevieja in 15 minutes. Rojales offers a rich and varied gastronomic and leisure offer, and has the prestigious golf course La Marquesa Golf. Rojales it is a lovely village with all services such as supermarkets, pharmacies, banks, restaurants and natural park located very close to the villas. La Marquesa Golf is one of the most historic courses on the Costa Blanca, with 18 holes and one as special as the 17th hole at Sawgrass. Tradition, quality and experience come together to offer golfers who visit us a unique experience, full of history where.