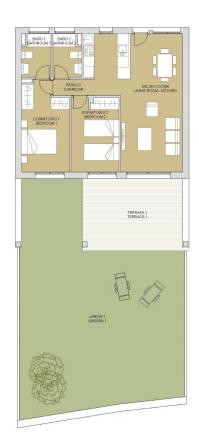

## **EXTRA**

• Elevator

- clôtures
- Jard RIVER n privée

| /ING ROOM - KITCHEN     | 31.90 m2  |
|-------------------------|-----------|
| SO / CORRIDOR           | 1.50 m2   |
| DRMITORIO 1 / BEDROOM 1 | 12.10 m2  |
| NÑO 1 / BATHROOM 1      | 3.55 m2   |
| DIMEGRIC O (DEDDOOM O   | 10 4E ==0 |

TERRAZA 1 / TERRACE 1 22.00 m

#### SUPERFICIES CONST. / BUILT AREA

| SUP. CERRADA / CLOSED AREA     | 74.60 m2  |  |
|--------------------------------|-----------|--|
| CLOSED AREA + TERRACE          | 96.60 m2  |  |
| CLOSED AREA + TERRACE + GARDEN | 191.55 m2 |  |