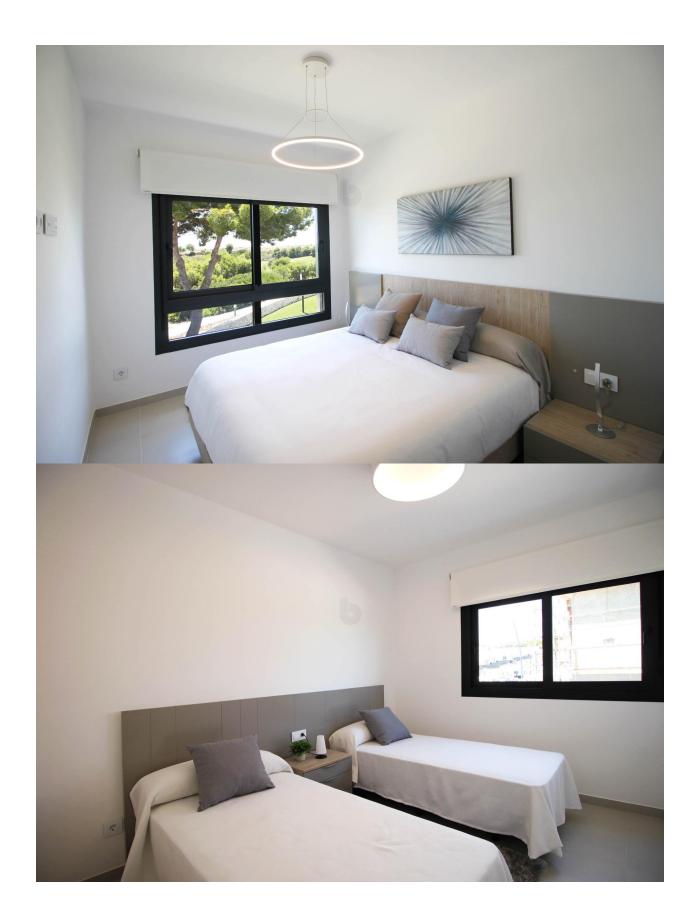

### PILAR DE LA HORADADA (LO ROMERO GOLF)

| INFO                |                                             |
|---------------------|---------------------------------------------|
| PRIX:               | 269.900 €                                   |
| TYPE:               | Appartement                                 |
| CITY:               | Pilar De La<br>Horadada (Lo<br>Romero Golf) |
| CHAMBRES:           | 2                                           |
| Ba ENFANTS:         | 2                                           |
| Built ( m2 ):       | 74                                          |
| pas ( m2 ):         | 94                                          |
| Terrasse ( m2<br>): | 19                                          |
| A ENFANTS:          | -                                           |
| de plante:          | -                                           |
| MESSAGE             | -                                           |

## **EXTRA**

• Elevator

- clôtures
- Jard RIVER n privée

| /ING ROOM - KITCHEN     | 31.90 m2  |
|-------------------------|-----------|
| SO / CORRIDOR           | 1.50 m2   |
| DRMITORIO 1 / BEDROOM 1 | 12.10 m2  |
| NÑO 1 / BATHROOM 1      | 3.55 m2   |
| DIMEGRIC O (DEDDOOM O   | 10 4E ==0 |