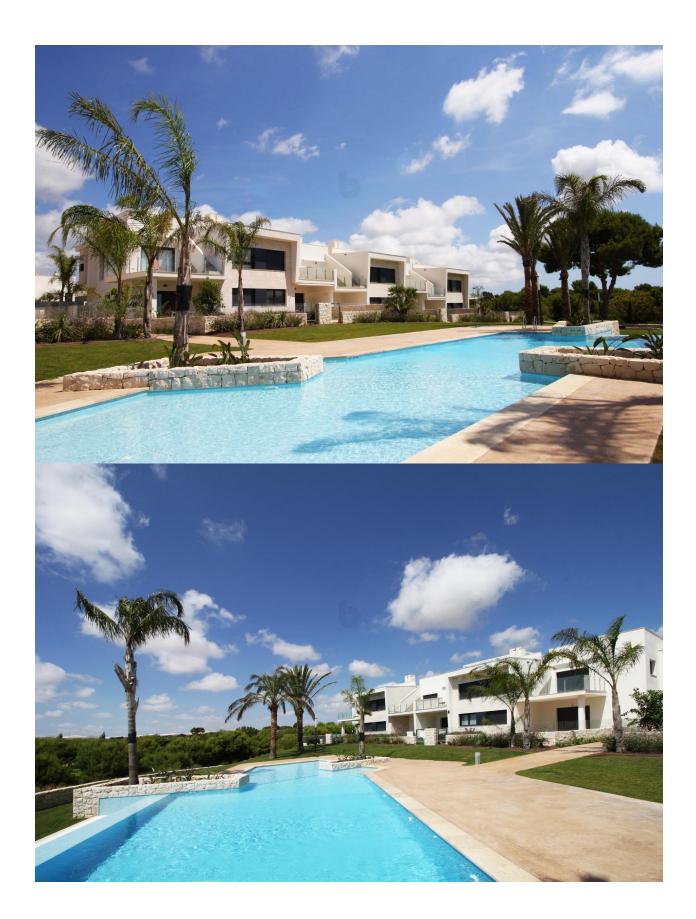

#### **DESCRIPTION**

NEW BUILD RESIDENTIAL COMPLEX IN PILAR DE LA HORADADA ON THE GOLF COURSE New Build residential is the perfect place to enjoy the Mediterranean lifestyle alongside golf. An exclusive residential complex of apartments, all with terraces, on the ground floor plus garden and penthouses plus solarium, designed to offer maximum space, light and comfort. In addition, the properties will have a parking space, community pool and garden area. The sophisticated and modern architecture used, as well as its careful selection of qualities, make our homes unique projects, aimed at demanding clients, who are looking for a good investment and quality of life. Lo Romero Golf Resort is located in a privileged area of the municipality of Pilar de la Horadada (Alicante), in the heart of the Costa Blanca. The 18-hole golf course is close to beautiful beaches with crystal-clear waters and is perfectly connected by road to the cities of Alicante and Murcia, as well the airports of Corvera (Murcia) and Alicante are respectively 40 and 55 minutes away. Pilar de la Horadada is a typical Spanish village in the most southern part of the

## **EXTRA**

• Elevator

- clôtures
- Jard RIVER n privée

| /ING ROOM - KITCHEN     | 31.90 m2  |
|-------------------------|-----------|
| SO / CORRIDOR           | 1.50 m2   |
| DRMITORIO 1 / BEDROOM 1 | 12.10 m2  |
| NÑO 1 / BATHROOM 1      | 3.55 m2   |
| DIMEGRIC O (DEDDOOM O   | 10 4E ==0 |