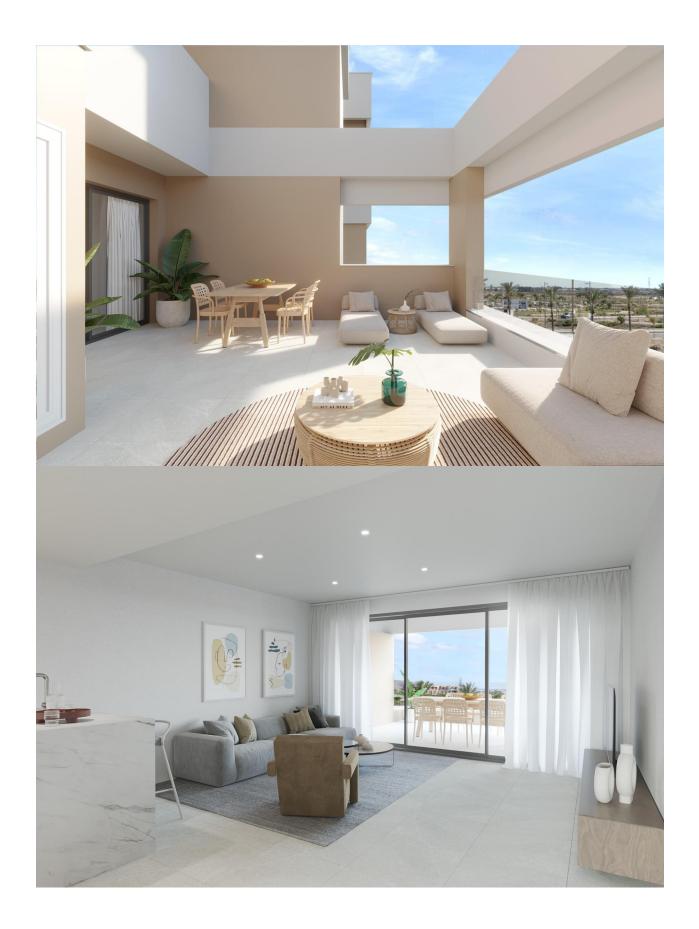

#### DESCRIPTION

RESIDENTIAL COMPLEX OF NEW CONSTRUCTION IN PRIVATE URBANISATION IN THE PROVINCE OF MURCIA. Residential complex of newly built flats in private urbanisation with 24h security. Beautiful properties with 1, 2 and 3 bedrooms and 1 or 2 bathrooms, open plan kitchen with spacious living room, fitted wardrobes, terraces overlooking the green areas of this large luxury resort. The complex has a communal swimming pool and all properties have parking space and storage room. Located in a private gated complex, with a main entrance and 24 hour security. The complex is designed around an impressive green area of 126.000 m2. It has walking and cycling paths, sports facilities, paddle and tennis courts, a mini-golf course, gardens, dog parks, leisure areas, clubhouse..... Also in the central area is the jewel of the complex, an artificial lake of crystalline waters of almost 17.000m2 of water surface, surrounded by white sandy beaches and palm trees, bringing a piece of

the Caribbean to the Region of Murcia. There are 2 islands in the lake, one of which has its own bar, there are also "Chiringuitos de playa" (beach bars) scattered around the lake. The complex is strategically located less than 4 km from the beach and the town of Los Alcazares, where you can practice various water sports, surrounded by several golf courses, the city of Cartagena less than 15 minutes by car and 22 km from the airport of Murcia.