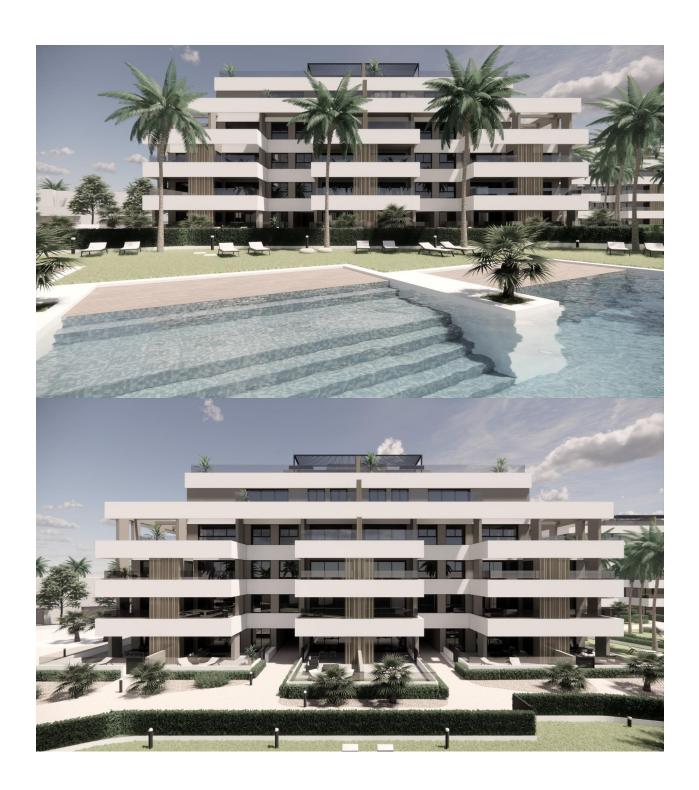

#### DESCRIPTION

RESIDENTIAL COMPLEX OF NEW CONSTRUCTION IN PRIVATE URBANISATION IN THE PROVINCE OF MURCIA. Residential complex of newly built flats in private urbanisation with 24h security. Beautiful properties with 1, 2 and 3 bedrooms and 1 or 2 bathrooms, open plan kitchen with spacious living room, fitted wardrobes, terraces overlooking the green areas of this large luxury resort. The complex has a communal swimming pool and all properties have parking space and storage room. Located in a private gated complex, with a main entrance and 24 hour security. The complex is designed around an impressive green area of 126.000 m2. It has walking and cycling paths, sports facilities, paddle and tennis courts, a mini-golf course, gardens, dog parks, leisure areas, clubhouse..... Also in the central area is the jewel of the complex, an artificial lake of crystalline waters of almost 17.000m2 of water surface, surrounded by white sandy beaches and palm trees, bringing a piece of

the Caribbean to the Region of Murcia. There are 2 islands in the lake, one of which has its own bar, there are also "Chiringuitos de playa" (beach bars) scattered around the lake. The complex is strategically located less than 4 km from the beach and the town of Los Alcazares, where you can practice various water sports, surrounded by several golf courses, the city of Cartagena less than 15 minutes by car and 22 km from the airport of Murcia.