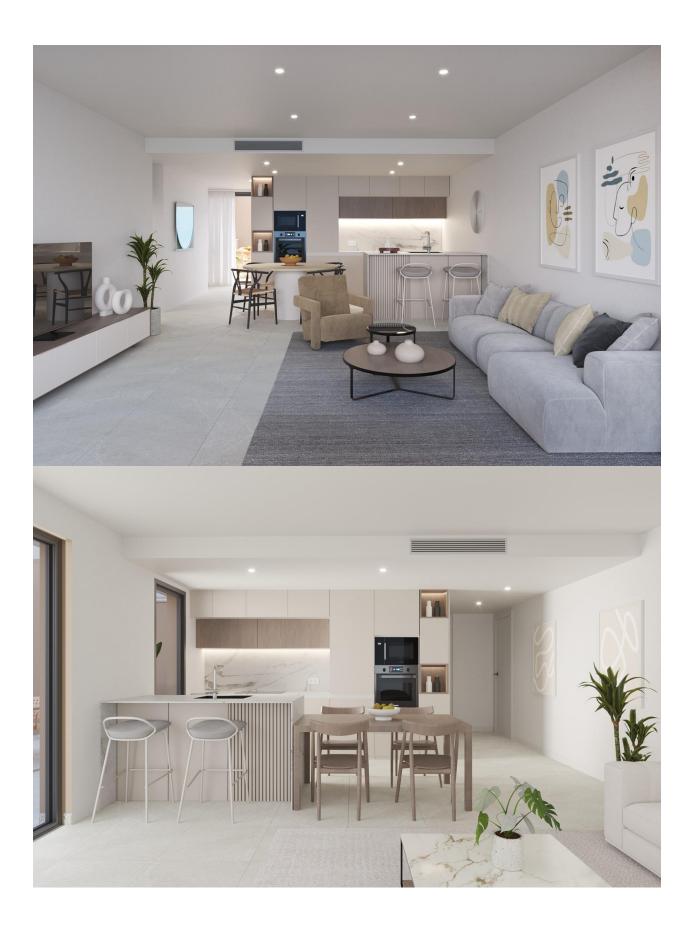

#### DESCRIPTION

RESIDENTIAL COMPLEX OF NEW CONSTRUCTION IN PRIVATE URBANISATION IN THE PROVINCE OF MURCIA. Residential complex of newly built flats in private urbanisation with 24h security. Beautiful properties with 1, 2 and 3 bedrooms and 1 or 2 bathrooms, open plan kitchen with spacious living room, fitted wardrobes, terraces overlooking the green areas of this large luxury resort. The complex has a communal swimming pool and all properties have parking space and storage room. Located in a private gated complex, with a main entrance and 24 hour security. The complex is designed around an impressive green area of 126.000 m2. It has walking and cycling paths, sports facilities, paddle and tennis courts, a mini-golf course, gardens, dog parks, leisure areas, clubhouse..... Also in the central area is the jewel of the complex, an artificial lake of crystalline waters of almost 17.000m2 of water surface, surrounded by white sandy beaches and palm trees, bringing a piece of