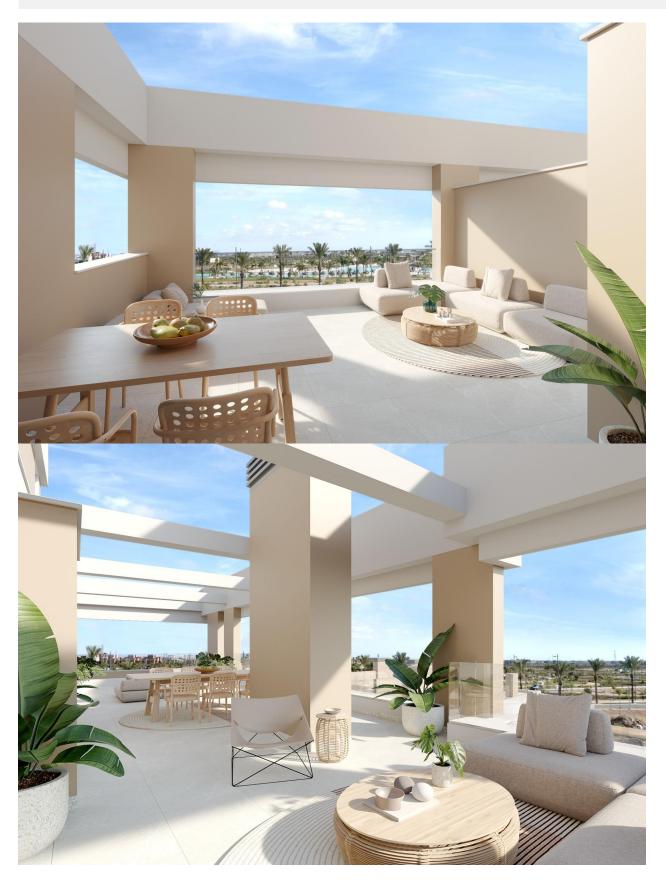

#### DESCRIPTION

RESIDENTIAL COMPLEX OF NEW CONSTRUCTION IN PRIVATE URBANISATION IN THE PROVINCE OF MURCIA. Residential complex of newly built flats in private urbanisation with 24h security. Beautiful properties with 1, 2 and 3 bedrooms and 1 or 2 bathrooms, open plan kitchen with spacious living room, fitted wardrobes, terraces overlooking the green areas of this large luxury resort. The complex has a communal swimming pool and all properties have parking space and storage room. Located in a private gated complex, with a main entrance and 24 hour security. The complex is designed around an impressive green area of 126.000 m2. It has walking and cycling paths, sports facilities, paddle and tennis courts, a mini-golf course, gardens, dog parks, leisure areas, clubhouse..... Also in the central area is the jewel of the complex, an artificial lake of crystalline waters of almost 17.000m2 of water surface, surrounded by white sandy beaches and palm trees, bringing a piece of