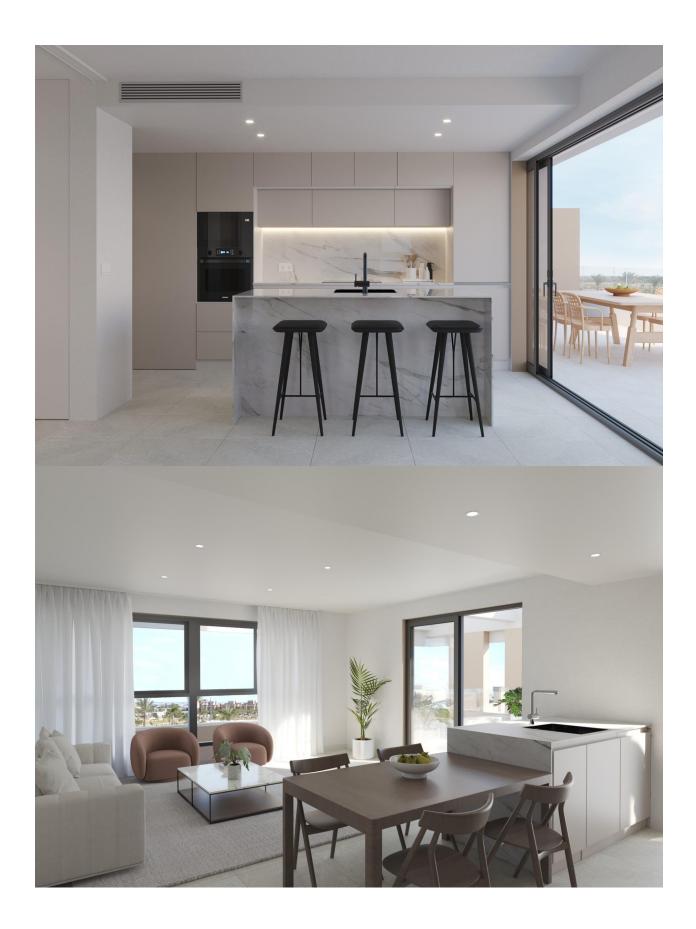

#### DESCRIPTION

RESIDENTIAL COMPLEX OF NEW CONSTRUCTION IN PRIVATE URBANISATION IN THE PROVINCE OF MURCIA. Residential complex of newly built flats in private urbanisation with 24h security. Beautiful properties with 1, 2 and 3 bedrooms and 1 or 2 bathrooms, open plan kitchen with spacious living room, fitted wardrobes, terraces overlooking the green areas of this large luxury resort. The complex has a communal swimming pool and all properties have parking space and storage room. Located in a private gated complex, with a main entrance and 24 hour security. The complex is designed around an impressive green area of 126.000 m2. It has walking and cycling paths, sports facilities, paddle and tennis courts, a mini-golf course, gardens, dog parks, leisure areas, clubhouse..... Also in the central area is the jewel of the complex, an artificial lake of crystalline waters of almost 17.000m2 of water surface, surrounded by white sandy beaches and palm trees, bringing a piece of