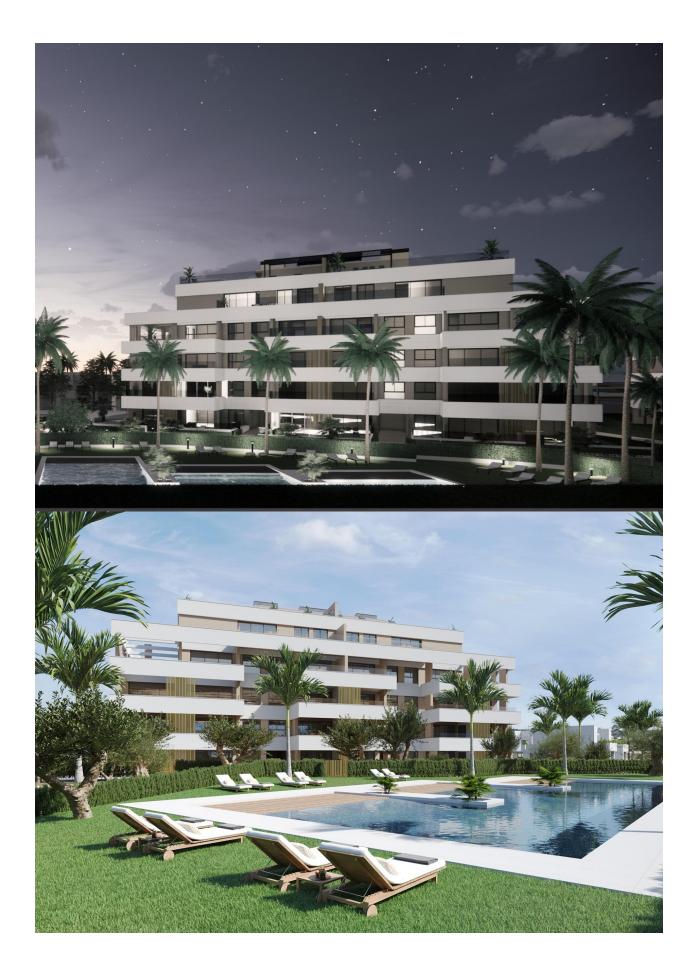

#### DESCRIPTION

RESIDENTIAL COMPLEX OF NEW CONSTRUCTION IN PRIVATE URBANISATION IN THE PROVINCE OF MURCIA. Residential complex of newly built flats in private urbanisation with 24h security. Beautiful properties with 1, 2 and 3 bedrooms and 1 or 2 bathrooms, open plan kitchen with spacious living room, fitted wardrobes, terraces overlooking the green areas of this large luxury resort. The complex has a communal swimming pool and all properties have parking space and storage room. Located in a private gated complex, with a main entrance and 24 hour security. The complex is designed around an impressive green area of 126.000 m2. It has walking and cycling paths, sports facilities, paddle and tennis courts, a mini-golf course, gardens, dog parks, leisure areas, clubhouse..... Also in the central area is the jewel of the complex, an artificial lake of crystalline waters of almost 17.000m2 of water surface, surrounded by white sandy beaches and palm trees, bringing a piece of

the Caribbean to the Region of Murcia. There are 2 islands in the lake, one of which has its own bar, there are also "Chiringuitos de playa" (beach bars) scattered around the lake. The complex is strategically located less than 4 km from the beach and the town of Los Alcazares, where you can practice various water sports, surrounded by several golf courses, the city of Cartagena less than 15 minutes by car and 22 km from the airport of Murcia.