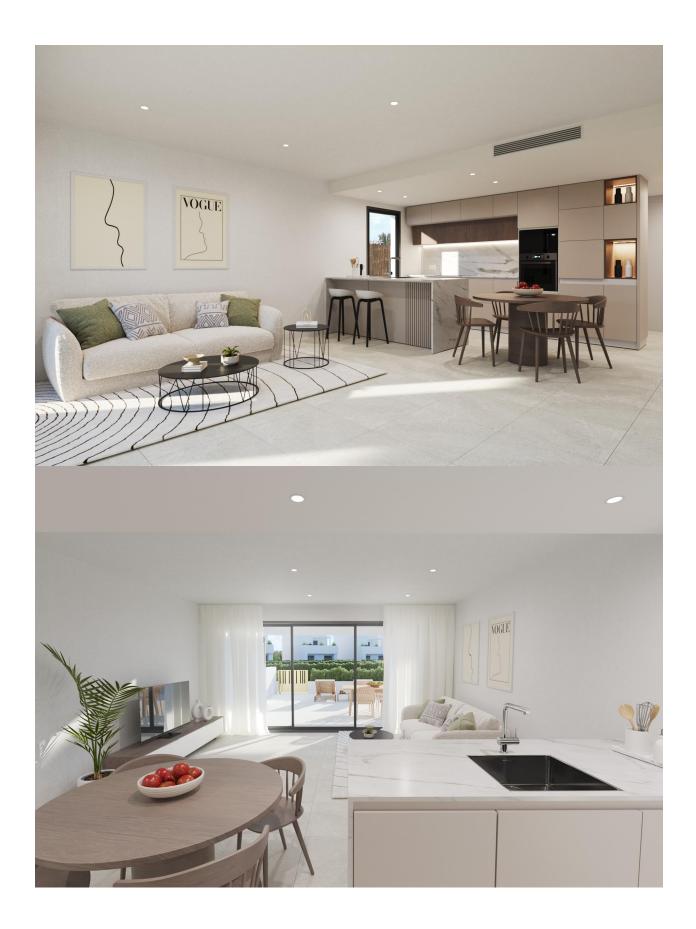

#### DESCRIPTION

RESIDENTIAL COMPLEX OF NEW CONSTRUCTION IN PRIVATE URBANISATION IN THE PROVINCE OF MURCIA. Residential complex of newly built flats in private urbanisation with 24h security. Beautiful properties with 1, 2 and 3 bedrooms and 1 or 2 bathrooms, open plan kitchen with spacious living room, fitted wardrobes, terraces overlooking the green areas of this large luxury resort. The complex has a communal swimming pool and all properties have parking space and storage room. Located in a private gated complex, with a main entrance and 24 hour security. The complex is designed around an impressive green area of 126.000 m2. It has walking and cycling paths, sports facilities, paddle and tennis courts, a mini-golf course, gardens, dog parks, leisure areas, clubhouse..... Also in the central area is the jewel of the complex, an artificial lake of crystalline waters of almost 17.000m2 of water surface, surrounded by white sandy beaches and palm trees, bringing a piece of

the Caribbean to the Region of Murcia. There are 2 islands in the lake, one of which has its own bar, there are also "Chiringuitos de playa" (beach bars) scattered around the lake. The complex is strategically located less than 4 km from the beach and the town of Los Alcazares, where you can practice various water sports, surrounded by several golf courses, the city of Cartagena less than 15 minutes by car and 22 km from the airport of Murcia.