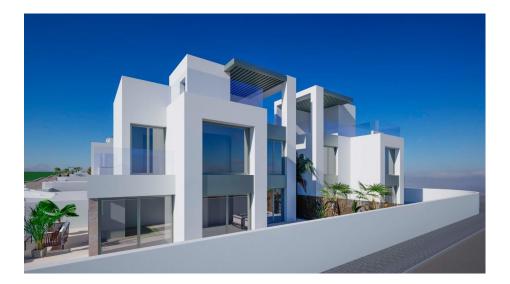

REF: # 12316 ROJALES (DONA PEPA)

| INFO             |                        |
|------------------|------------------------|
| PRIX:            | 495.000 €              |
| TYPE:            | Villa                  |
| CITY:            | Rojales (Dona<br>Pepa) |
| CHAMBRES:        | 3                      |
| Ba ENFANTS:      | 2                      |
| Built ( m2 ):    | 95                     |
| pas ( m2 ):      | 186                    |
| Terrasse ( m2 ): | 44                     |
| A ENFANTS:       | -                      |
| de plante:       | -                      |
| MESSAGE          | -                      |

## **DESCRIPTION**

NEW BUILD VILLAS IN ROJALES New Project of modern quads and villas with private pools in Rojales. Modern properties has 3 bedrooms, 2 bathrooms, guest toilet, open plan kitchen with the lounge area, fitted wardrobes, solarium, private garden with the pool and off road parking space. Spaces designed to provide privacy and comfort, with large gardens that allow you to enjoy the outdoors in total tranquillity. Contemporary design with spacious bedrooms and bathrooms equipped with high quality finishes. Garden area ideal for family and friends gatherings with private swimming pool to enjoy the sunny days and outdoor toilet for added convenience when entertaining guests Large solarium and terrace: Spacious and well connected spaces to enjoy the Mediterranean climate and panoramic views. High standards in finishes and detailing: Top quality materials and a design with attention to detail, offering an elegant and welcoming atmosphere. Exclusivity and comfort in the Heart of the Mediterranean located in Rojales, Alicante, is a dream destination for those seeking quality of life, tranquillity and access to first class services. This exclusive residential area offers a perfect combination of modernity and nature, making it an ideal place to live.