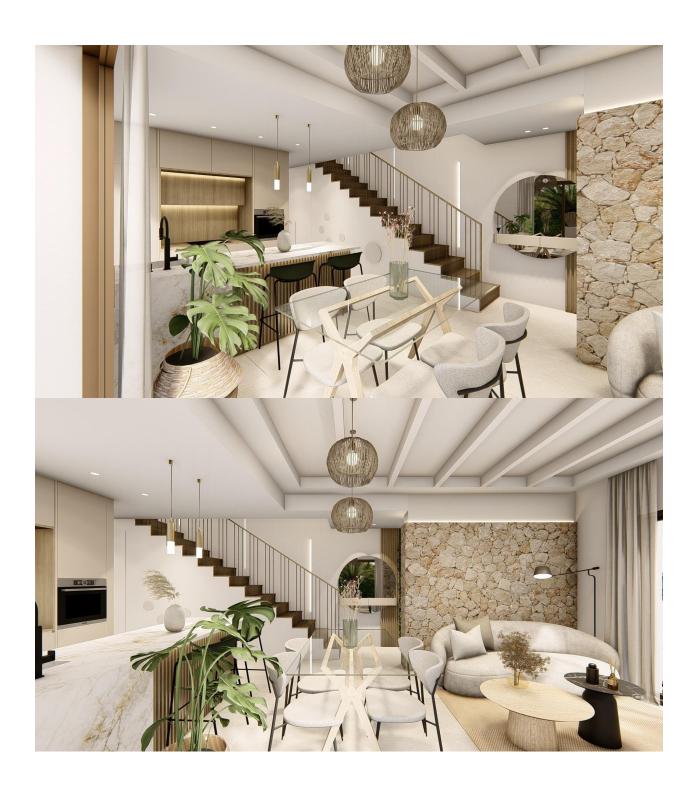

## **DESCRIPTION**

NEW BUILD VILLAS IN ROJALES New Project of modern quads and villas with private pools in Rojales. Modern properties has 3 bedrooms, 2 bathrooms, guest toilet, open plan kitchen with the lounge area, fitted wardrobes, solarium, private garden with the pool and off road parking space. Spaces designed to provide privacy and comfort, with large gardens that allow you to enjoy the outdoors in total tranquillity. Contemporary design with spacious bedrooms and bathrooms equipped with high quality finishes. Garden area ideal for family and friends gatherings with private swimming pool to enjoy the sunny days and outdoor toilet for added convenience when entertaining guests Large solarium and terrace: Spacious and well connected spaces to enjoy the Mediterranean climate and panoramic views. High standards in finishes and detailing: Top quality materials and a design with attention to detail, offering an elegant and welcoming atmosphere. Exclusivity and comfort in the Heart of the Mediterranean located in Rojales, Alicante, is a dream destination for those seeking quality of life, tranquillity and access to first class services. This exclusive residential area offers a perfect combination of modernity and nature, making it an ideal place to live.