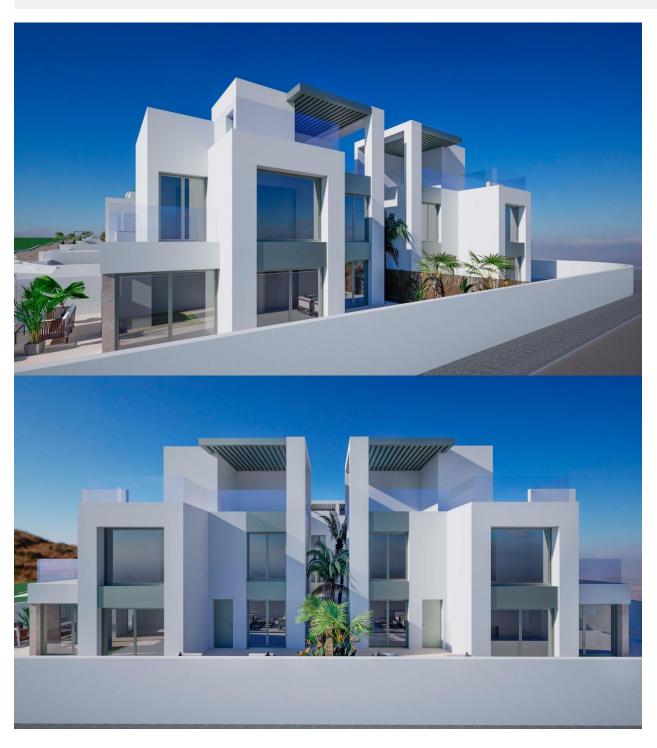

REF: # 12316 ROJALES (DONA PEPA)

| INFO             |                        |
|------------------|------------------------|
| PRIX:            | 495.000 €              |
| TYPE:            | Villa                  |
| CITY:            | Rojales (Dona<br>Pepa) |
| CHAMBRES:        | 3                      |
| Ba ENFANTS:      | 2                      |
| Built ( m2 ):    | 95                     |
| pas ( m2 ):      | 186                    |
| Terrasse ( m2 ): | 44                     |
| A ENFANTS:       | -                      |
| de plante:       | -                      |
| MESSAGE          | -                      |

## **DESCRIPTION**

NEW BUILD VILLAS IN ROJALES New Project of modern quads and villas with private pools in Rojales. Modern properties has 3 bedrooms, 2 bathrooms, guest toilet, open plan kitchen with the lounge area, fitted wardrobes, solarium, private garden with the pool and off road parking space. Spaces designed to provide privacy and comfort, with large gardens that allow you to enjoy the outdoors in total tranquillity. Contemporary design with spacious bedrooms and bathrooms equipped with high quality finishes. Garden area ideal for family and friends gatherings with private swimming pool to enjoy the sunny days and outdoor toilet for added convenience when entertaining guests Large solarium and terrace: Spacious and well connected spaces to enjoy the Mediterranean climate and panoramic views. High standards in finishes and detailing: Top quality materials and a design with attention to detail, offering an elegant and welcoming atmosphere. Exclusivity and comfort in the Heart of the Mediterranean located in Rojales, Alicante, is a dream destination for those seeking quality of life, tranquillity and access to first class services. This exclusive residential area offers a perfect combination of modernity and nature, making it an ideal place to live.