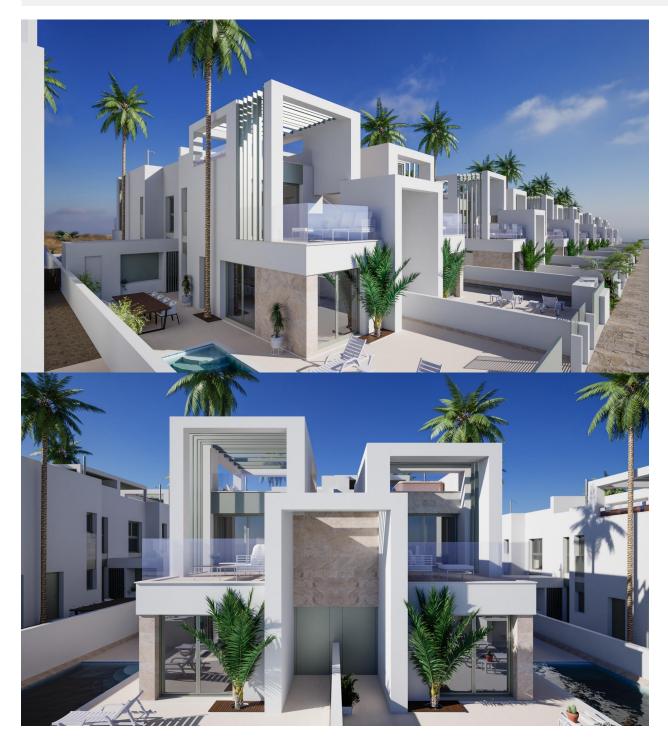

### DESCRIPTION

NEW BUILD QUADS IN ROJALES New Project of modern quads and villas with private pools in Rojales. Modern properties has 3 bedrooms, 2 bathrooms, guest toilet, open plan kitchen with the lounge area, fitted wardrobes, solarium, private garden with the pool and off road parking space. Spaces designed to provide privacy and comfort, with large gardens that allow you to enjoy the outdoors in total tranquillity. Contemporary design with spacious bedrooms and bathrooms equipped with high quality finishes. Garden area ideal for family and friends gatherings with private swimming pool to enjoy the sunny days and outdoor toilet for added convenience when entertaining guests Large solarium and terrace: Spacious and well connected spaces to enjoy the Mediterranean climate and panoramic views. High standards in finishes and detailing: Top quality materials and a design with attention to detail, offering an elegant and welcoming atmosphere. Exclusivity and comfort in the Heart of the Mediterranean located in Rojales, Alicante, is a dream destination for those seeking quality of life, tranquillity and access to first class services. This exclusive residential area offers a perfect combination of modernity and nature, making it an ideal place to live.

Strategically located in a well-established and high demand area, this location provides access to a complete urban infrastructure while retaining a natural and tranquil environment. Rojales located 15 minutes drive to some of the most beautiful beaches of Guardamar del Segura and Torrevieja. The proximity to these beaches offers a series of benefits and virtues that make living here a unique experience. In addition to daily enjoyment, living close to these beaches offers opportunities for an active and healthy lifestyle. Water sports such as surfing, paddle surfing and scuba diving are readily available, as are walks along the shore or hiking trails through the nearby dunes and natural parks. Main Airports: -Alicante-Elche Airport (ALC): About 38 km away, it can be reached in approximately 35 minutes by car. Murcia-Corvera Airport (RMU): Located about 65 km away, it can be reached in about 50 minutes by car. Road Network: - AP-7 motorway and the national road N-332 allow quick and convenient access to the main cities and tourist destinations in the region. Public Transport: - The area has regular bus services connecting Ciudad Quesada with nearby towns and main points of interest.