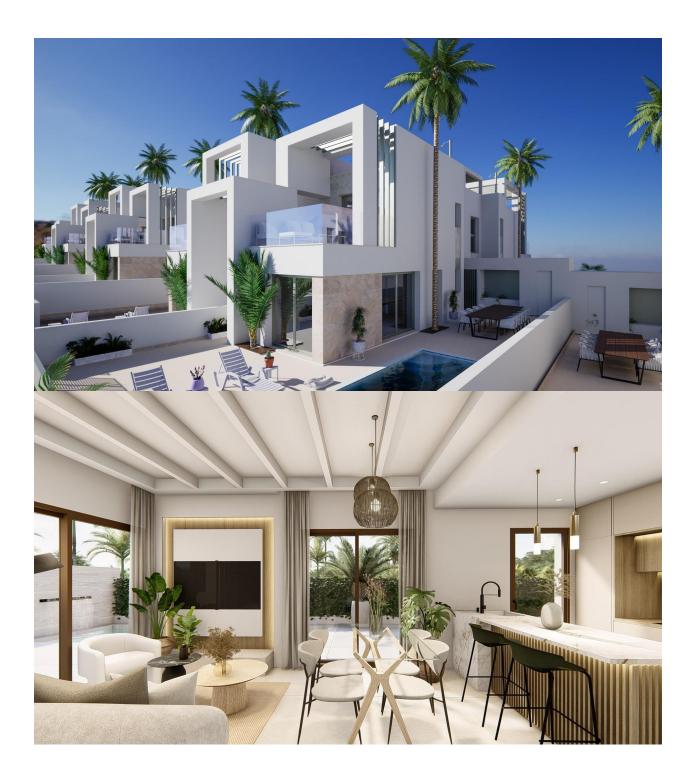

### DESCRIPTION

NEW BUILD QUADS IN ROJALES New Project of modern quads and villas with private pools in Rojales. Modern properties has 3 bedrooms, 2 bathrooms, guest toilet, open plan kitchen with the lounge area, fitted wardrobes, solarium, private garden with the pool and off road parking space. Spaces designed to provide privacy and comfort, with large gardens that allow you to enjoy the outdoors in total tranquillity. Contemporary design with spacious bedrooms and bathrooms equipped with high quality finishes. Garden area ideal for family and friends gatherings with private swimming pool to enjoy the sunny days and outdoor toilet for added convenience when entertaining guests Large solarium and terrace: Spacious and well connected spaces to enjoy the Mediterranean climate and panoramic views. High standards in finishes and detailing: Top quality materials and a design with attention to detail, offering an elegant and welcoming atmosphere. Exclusivity and comfort in the Heart of the Mediterranean located in Rojales, Alicante, is a dream destination for those seeking quality of life, tranquillity and access to first class services. This exclusive residential area offers a perfect combination of modernity and nature, making it an ideal place to live.

Strategically located in a well-established and high demand area, this location provides access to a complete urban infrastructure while retaining a natural and tranquil environment. Rojales located 15 minutes drive to some of the most beautiful beaches of Guardamar del Segura and Torrevieja. The proximity to these beaches offers a series of benefits and virtues that make living here a unique experience. In addition to daily enjoyment, living close to these beaches offers opportunities for an active and healthy lifestyle. Water sports such as surfing, paddle surfing and scuba diving are readily available, as are walks along the shore or hiking trails through the nearby dunes and natural parks. Main Airports: -Alicante-Elche Airport (ALC): About 38 km away, it can be reached in approximately 35 minutes by car. Murcia-Corvera Airport (RMU): Located about 65 km away, it can be reached in about 50 minutes by car. Road Network: - AP-7 motorway and the national road N-332 allow quick and convenient access to the main cities and tourist destinations in the region. Public Transport: - The area has regular bus services connecting Ciudad Quesada with nearby towns and main points of interest.