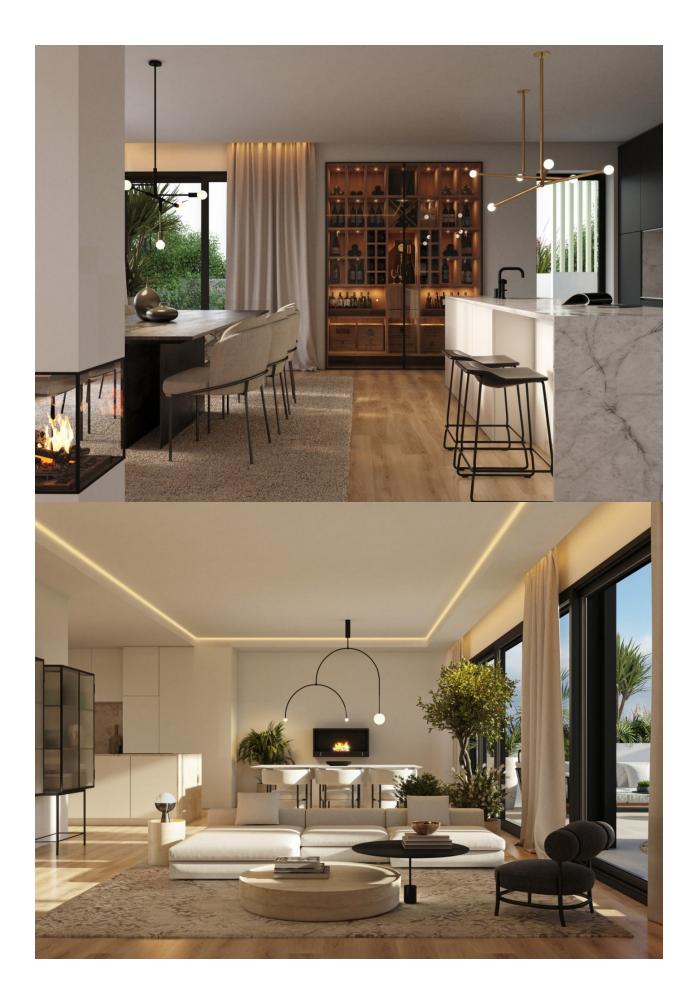

### **DESCRIPTION**

NEW BUILD RESIDENTIAL IN LAS COLINAS GOLF New Build development of luxury apartments on Las Colinas Golf & Country Club. Beautiful 2 and 3 bedrooms apartments and penthouses. All ground floor apartments and penthouses have private swimming pools. 3 bedroom apartments have double parking in the basement and a build-in wine room. All bedrooms and the living room you have direct access to the south facing terrace. The open kitchen, dining area and living room benefits from the natural light from the big windows to the terraces overlooking the communal area and the green surroundings. Included in the apartment comes a parking space and private storage room in the basement. In the heart of the Costa Blanca South we find a leafy valley of 330 hectares between hills, very close to the sea and with a magnificent championship golf course that crosses it. This unique urban development is described as ecological due to the low intensity of housing it has built. The success of this ecological urban development project lies in a total integration of the buildings in the natural environment. If you are looking for a corner in Spain to disconnect and