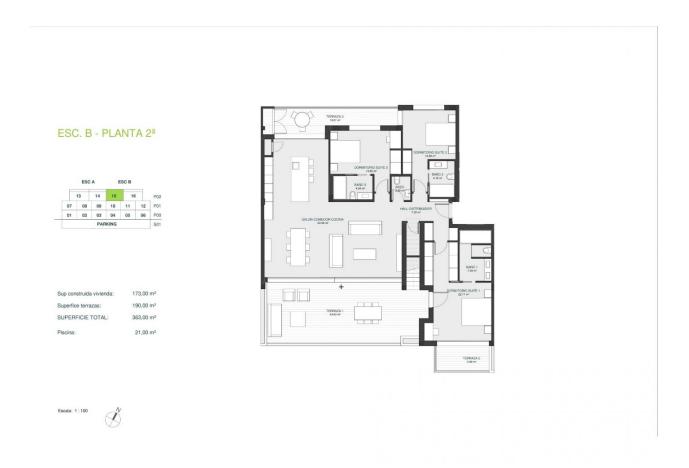

### **DESCRIPTION**

NEW BUILD RESIDENTIAL IN LAS COLINAS GOLF New Build development of luxury apartments on Las Colinas Golf & Country Club. Beautiful 2 and 3 bedrooms apartments and penthouses. All ground floor apartments and penthouses have private swimming pools. 3 bedroom apartments have double parking in the basement and a build-in wine room. All bedrooms and the living room you have direct access to the south facing terrace. The open kitchen, dining area and living room benefits from the natural light from the big windows to the terraces overlooking the communal area and the green surroundings. Included in the apartment comes a parking space and private storage room in the basement. In the heart of the Costa Blanca South we find a leafy valley of 330 hectares between hills, very close to the sea and with a magnificent championship golf course that crosses it. This unique urban development is described as ecological due to the low intensity of housing it has built. The success of this ecological urban development project lies in a total integration of the buildings in the natural environment. If you are looking for a corner in Spain to disconnect and