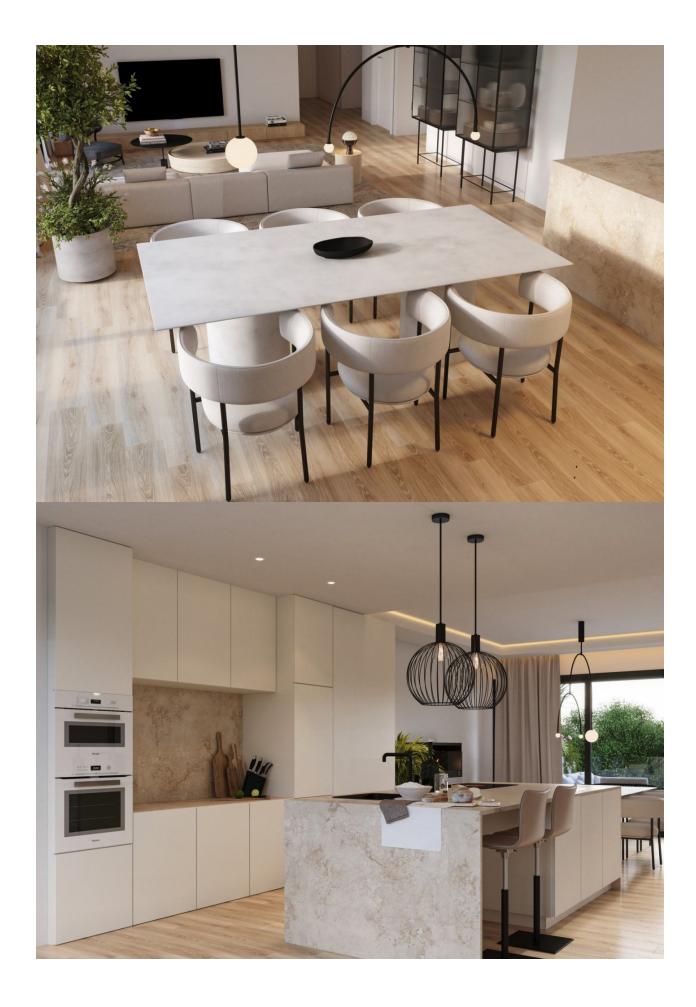

### **DESCRIPTION**

NEW BUILD RESIDENTIAL IN LAS COLINAS GOLF New Build development of luxury apartments on Las Colinas Golf & Country Club. Beautiful 2 and 3 bedrooms apartments and penthouses. All ground floor apartments and penthouses have private swimming pools. 3 bedroom apartments have double parking in the basement and a build-in wine room. All bedrooms and the living room you have direct access to the south facing terrace. The open kitchen, dining area and living room benefits from the natural light from the big windows to the terraces overlooking the communal area and the green surroundings. Included in the apartment comes a parking space and private storage room in the basement. In the heart of the Costa Blanca South we find a leafy valley of 330 hectares between hills, very close to the sea and with a magnificent championship golf course that crosses it. This unique urban development is described as ecological due to the low intensity of housing it has built. The success of this ecological urban development project lies in a total integration of the buildings in the natural environment. If you are looking for a corner in Spain to disconnect and