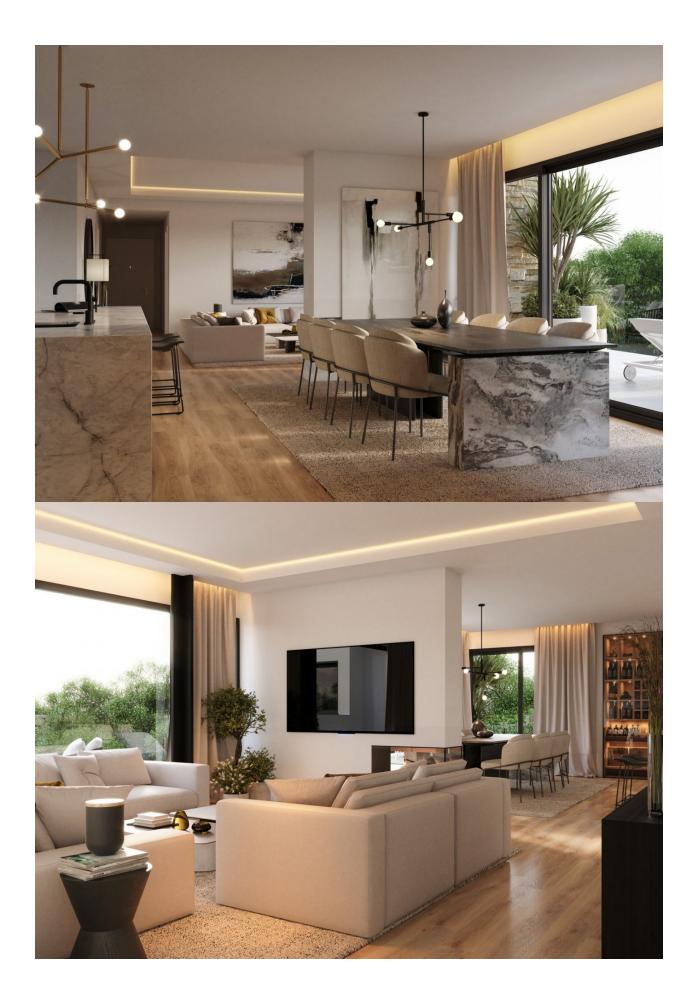

### **DESCRIPTION**

NEW BUILD RESIDENTIAL IN LAS COLINAS GOLF New Build development of luxury apartments on Las Colinas Golf & Country Club. Beautiful 2 and 3 bedrooms apartments and penthouses. All ground floor apartments and penthouses have private swimming pools. 3 bedroom apartments have double parking in the basement and a build-in wine room. All bedrooms and the living room you have direct access to the south facing terrace. The open kitchen, dining area and living room benefits from the natural light from the big windows to the terraces overlooking the communal area and the green surroundings. Included in the apartment comes a parking space and private storage room in the basement. In the heart of the Costa Blanca South we find a leafy valley of 330 hectares between hills, very close to the sea and with a magnificent championship golf course that crosses it. This unique urban development is described as ecological due to the low intensity of housing it has built. The success of this ecological urban development project lies in a total integration of the buildings in the natural environment. If you are looking for a corner in Spain to disconnect and

find that privacy, in Las Colinas Golf & Country Club you will find the ideal place to escape. You will enjoy 200,000 square meters of beautiful Mediterranean landscapes and you will be able to make scenic walks through the lush indigenous, native flora and the extensive fields of orange and lemon groves. Complex located 40 minutes from Alicante airport and 1 hour Murcia - Corvera airport.