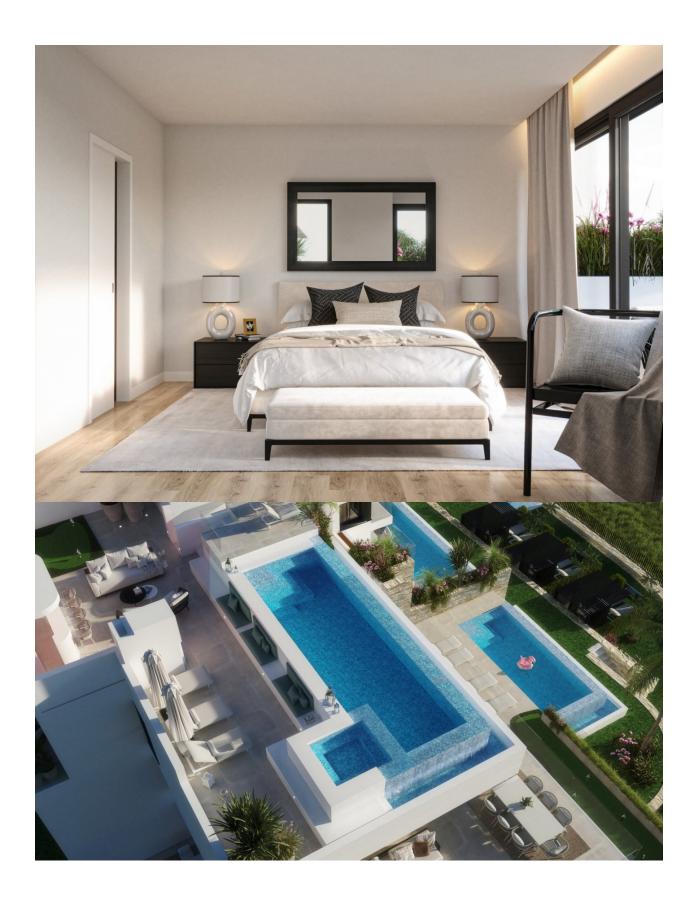

### **DESCRIPTION**

NEW BUILD RESIDENTIAL IN LAS COLINAS GOLF New Build development of luxury apartments on Las Colinas Golf & Country Club. Beautiful 2 and 3 bedrooms apartments and penthouses. All ground floor apartments and penthouses have private swimming pools. 3 bedroom apartments have double parking in the basement and a build-in wine room. All bedrooms and the living room you have direct access to the south facing terrace. The open kitchen, dining area and living room benefits from the natural light from the big windows to the terraces overlooking the communal area and the green surroundings. Included in the apartment comes a parking space and private storage room in the basement. In the heart of the Costa Blanca South we find a leafy valley of 330 hectares between hills, very close to the sea and with a magnificent championship golf course that crosses it. This unique urban development is described as ecological due to the low intensity of housing it has built. The success of this ecological urban development project lies in a total integration of the buildings in the natural environment. If you are looking for a corner in Spain to disconnect and

find that privacy, in Las Colinas Golf & Country Club you will find the ideal place to escape. You will enjoy 200,000 square meters of beautiful Mediterranean landscapes and you will be able to make scenic walks through the lush indigenous, native flora and the extensive fields of orange and lemon groves. Complex located 40 minutes from Alicante airport and 1 hour Murcia - Corvera airport.