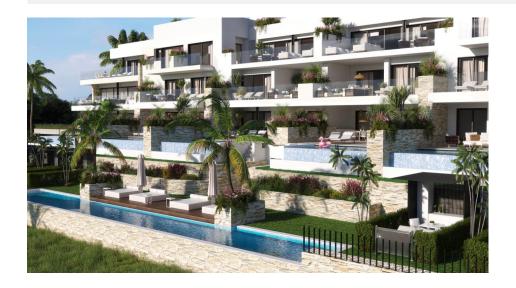

### **DESCRIPTION**

NEW BUILD RESIDENTIAL IN LAS COLINAS GOLF New Build development of luxury apartments on Las Colinas Golf & Country Club. Beautiful 2 and 3 bedrooms apartments and penthouses. All ground floor apartments and penthouses have private swimming pools. 3 bedroom apartments have double parking in the basement and a build-in wine room. All bedrooms and the living room you have direct access to the south facing terrace. The open kitchen, dining area and living room benefits from the natural light from the big windows to the terraces overlooking the communal area and the green surroundings. Included in the apartment comes a parking space and private storage room in the basement. In the heart of the Costa Blanca South we find a leafy valley of 330 hectares between hills, very close to the sea and with a magnificent championship golf course that crosses it. This unique urban development is described as ecological due to the low intensity of housing it has built. The success of this ecological urban development project lies in a total integration of the buildings in the natural environment. If you are looking for a corner in Spain to disconnect and

find that privacy, in Las Colinas Golf & Country Club you will find the ideal place to escape. You will enjoy 200,000 square meters of beautiful Mediterranean landscapes and you will be able to make scenic walks through the lush indigenous, native flora and the extensive fields of orange and lemon groves. Complex located 40 minutes from Alicante airport and 1 hour Murcia - Corvera airport.