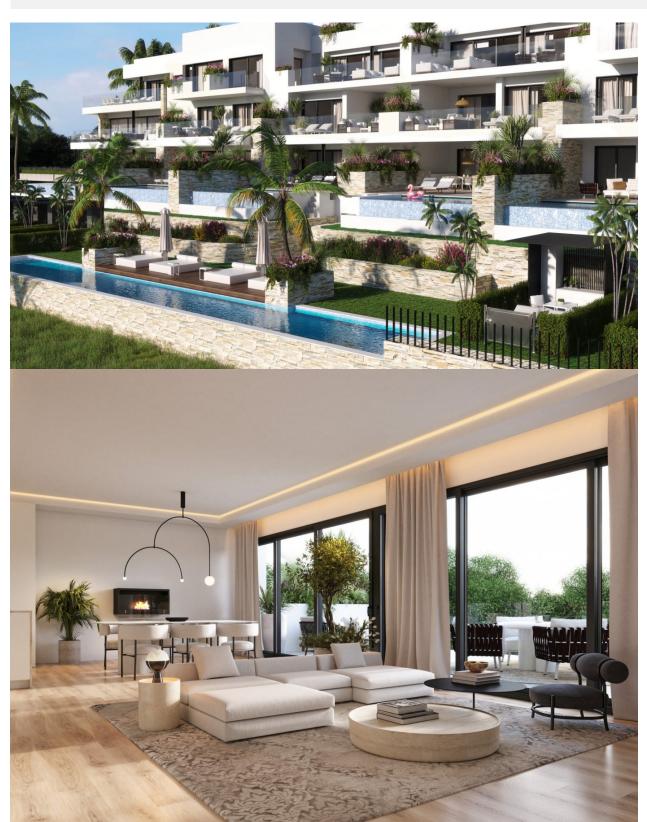

### **DESCRIPTION**

NEW BUILD RESIDENTIAL IN LAS COLINAS GOLF New Build development of luxury apartments on Las Colinas Golf & Country Club. Beautiful 2 and 3 bedrooms apartments and penthouses. All ground floor apartments and penthouses have private swimming pools. 3 bedroom apartments have double parking in the basement and a build-in wine room. All bedrooms and the living room you have direct access to the south facing terrace. The open kitchen, dining area and living room benefits from the natural light from the big windows to the terraces overlooking the communal area and the green surroundings. Included in the apartment comes a parking space and private storage room in the basement. In the heart of the Costa Blanca South we find a leafy valley of 330 hectares between hills, very close to the sea and with a magnificent championship golf course that crosses it. This unique urban development is described as ecological due to the low intensity of housing it has built. The success of this ecological urban development project lies in a total integration of the buildings in the natural environment. If you are looking for a corner in Spain to disconnect and

find that privacy, in Las Colinas Golf & Country Club you will find the ideal place to escape. You will enjoy 200,000 square meters of beautiful Mediterranean landscapes and you will be able to make scenic walks through the lush indigenous, native flora and the extensive fields of orange and lemon groves. Complex located 40 minutes from Alicante airport and 1 hour Murcia - Corvera airport.