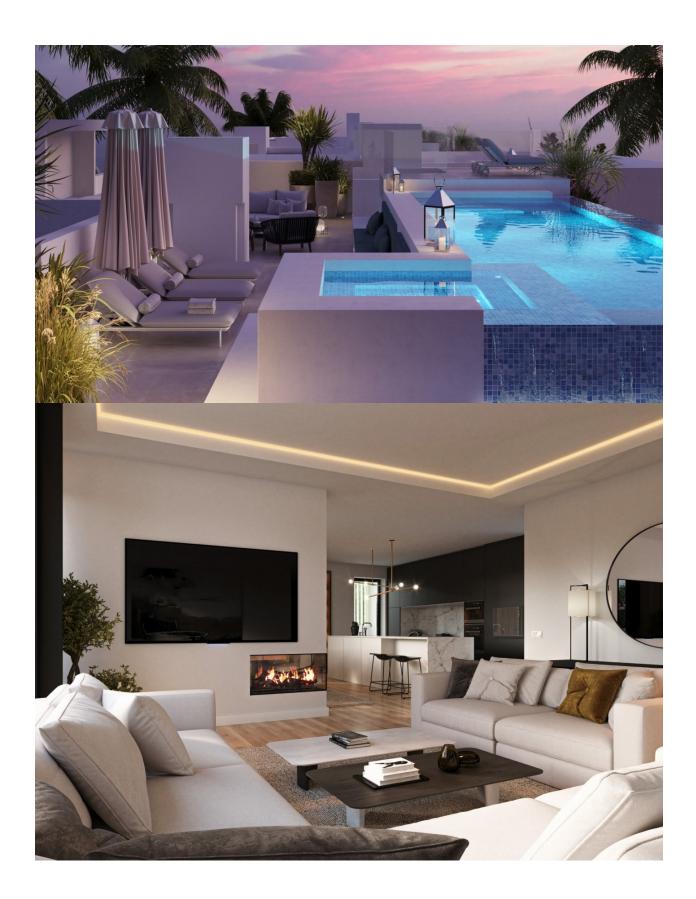

### **DESCRIPTION**

NEW BUILD RESIDENTIAL IN LAS COLINAS GOLF New Build development of luxury apartments on Las Colinas Golf & Country Club. Beautiful 2 and 3 bedrooms apartments and penthouses. All ground floor apartments and penthouses have private swimming pools. 3 bedroom apartments have double parking in the basement and a build-in wine room. All bedrooms and the living room you have direct access to the south facing terrace. The open kitchen, dining area and living room benefits from the natural light from the big windows to the terraces overlooking the communal area and the green surroundings. Included in the apartment comes a parking space and private storage room in the basement. In the heart of the Costa Blanca South we find a leafy valley of 330 hectares between hills, very close to the sea and with a magnificent championship golf course that crosses it. This unique urban development is described as ecological due to the low intensity of housing it has built. The success of this ecological urban development project lies in a total integration of the buildings in the natural environment. If you are looking for a corner in Spain to disconnect and

find that privacy, in Las Colinas Golf & Country Club you will find the ideal place to escape. You will enjoy 200,000 square meters of beautiful Mediterranean landscapes and you will be able to make scenic walks through the lush indigenous, native flora and the extensive fields of orange and lemon groves. Complex located 40 minutes from Alicante airport and 1 hour Murcia - Corvera airport.