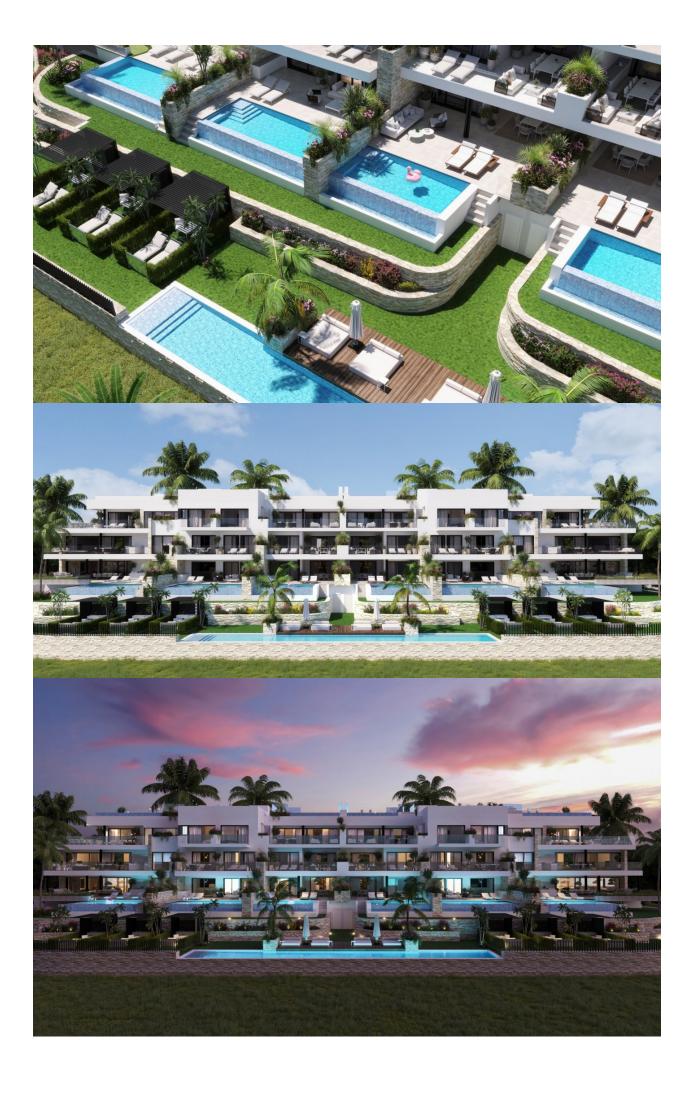

### **DESCRIPTION**

NEW BUILD RESIDENTIAL IN LAS COLINAS GOLF New Build development of luxury apartments on Las Colinas Golf & Country Club. Beautiful 2 and 3 bedrooms apartments and penthouses. All ground floor apartments and penthouses have private swimming pools. 3 bedroom apartments have double parking in the basement and a build-in wine room. All bedrooms and the living room you have direct access to the south facing terrace. The open kitchen, dining area and living room benefits from the natural light from the big windows to the terraces overlooking the communal area and the green surroundings. Included in the apartment comes a parking space and private storage room in the basement. In the heart of the Costa Blanca South we find a leafy valley of 330 hectares between hills, very close to the sea and with a magnificent championship golf course that crosses it. This unique urban development is described as ecological due to the low intensity of housing it has built. The success of this ecological urban development project lies in a total integration of the buildings in the natural environment. If you are looking for a corner in Spain to disconnect and

find that privacy, in Las Colinas Golf & Country Club you will find the ideal place to escape. You will enjoy 200,000 square meters of beautiful Mediterranean landscapes and you will be able to make scenic walks through the lush indigenous, native flora and the extensive fields of orange and lemon groves. Complex located 40 minutes from Alicante airport and 1 hour Murcia - Corvera airport.