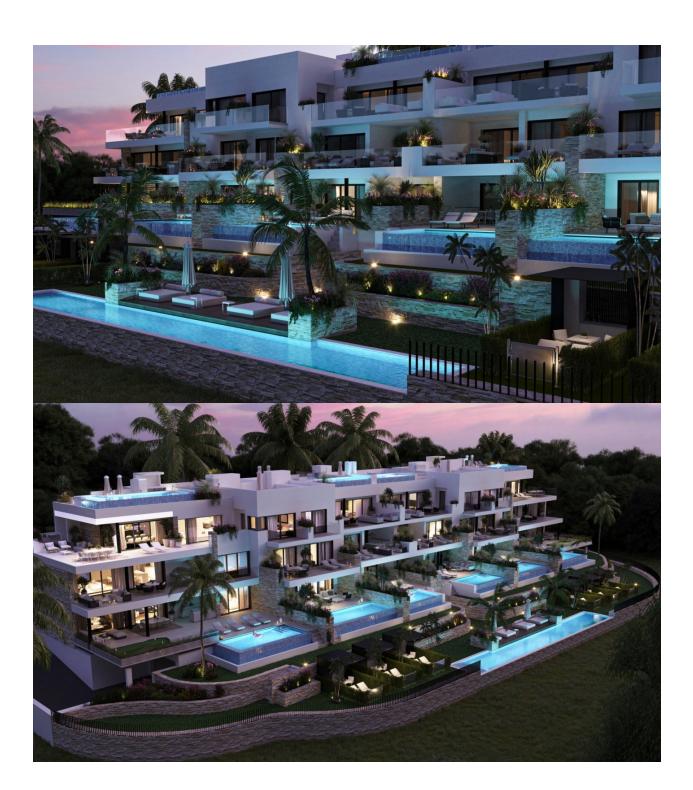

### **DESCRIPTION**

NEW BUILD RESIDENTIAL IN LAS COLINAS GOLF New Build development of luxury apartments on Las Colinas Golf & Country Club. Beautiful 2 and 3 bedrooms apartments and penthouses. All ground floor apartments and penthouses have private swimming pools. 3 bedroom apartments have double parking in the basement and a build-in wine room. All bedrooms and the living room you have direct access to the south facing terrace. The open kitchen, dining area and living room benefits from the natural light from the big windows to the terraces overlooking the communal area and the green surroundings. Included in the apartment comes a parking space and private storage room in the basement. In the heart of the Costa Blanca South we find a leafy valley of 330 hectares between hills, very close to the sea and with a magnificent championship golf course that crosses it. This unique urban development is described as ecological due to the low intensity of housing it has built. The success of this ecological urban development project lies in a total integration of the buildings in the natural environment. If you are looking for a corner in Spain to disconnect and

find that privacy, in Las Colinas Golf & Country Club you will find the ideal place to escape. You will enjoy 200,000 square meters of beautiful Mediterranean landscapes and you will be able to make scenic walks through the lush indigenous, native flora and the extensive fields of orange and lemon groves. Complex located 40 minutes from Alicante airport and 1 hour Murcia - Corvera airport.