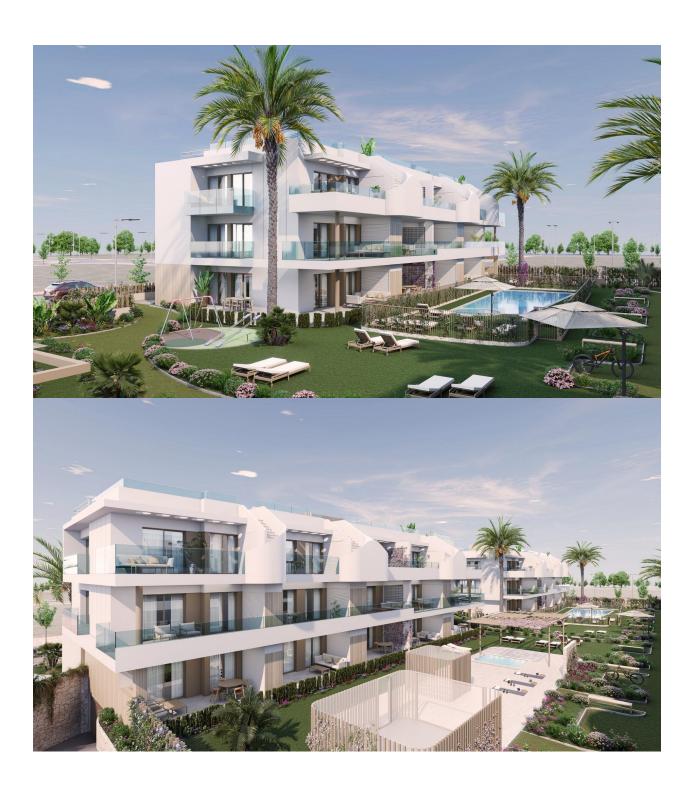

## DESCRIPTION

NEW BUILD RESIDENTIAL COMPLEX IN PILAR DE LA HORADADA New Build residential of apartments and penthouses with exceptional finishes in Pilar de la Horadada. Ground floor apartments with private gardens, middle floor apartments with large terraces and top floor penthouses with private solariums. The kitchen is delivered fully furnished, leaving enough space for you to choose the appliances according to your preferences. Only noble materials have been used, such as interior carpentry made entirely of wood and exterior Climalit/aluminium windows, ideal both for their design and for the high thermal-acoustic level they have. All the terraces are south-facing. Automatic gates in the residential, both for pedestrian access and vehicle access. The building is surrounded by gardens, it will also have a communal swimming pool, parking inside the complex and each property has its own private storage room. In the vicinity of this residential complex you will find all the facilities of public transport, schools, supermarkets, shopping centres, golf courses and fantastic municipal parks with their children's playgrounds. Everything at your fingertips so that you can enjoy an excellent location. Pilar de la Horadada is a typical

Spanish village in the most southern part of the Costa Blanca. The large main street has supermarkets, lots of shops, restaurants and bars and some lovely squares. The beautiful beaches of Torre de la Horadada and Mil Palmeras with fine sand promenade is just 5 minutes away. The airports of Corvera (Murcia) and Alicante are respectively 40 and 55 minutes away.