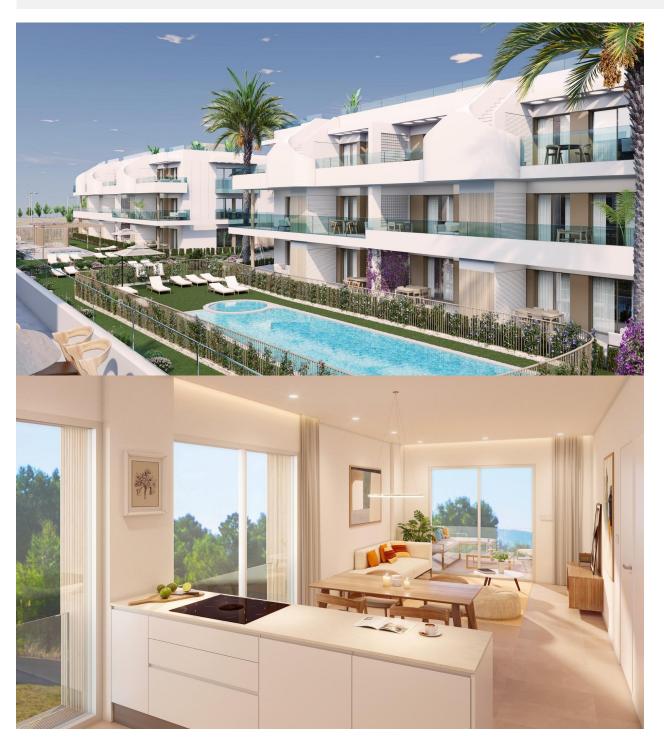

## DESCRIPTION

NEW BUILD RESIDENTIAL COMPLEX IN PILAR DE LA HORADADA New Build residential of apartments and penthouses with exceptional finishes in Pilar de la Horadada. Ground floor apartments with private gardens, middle floor apartments with large terraces and top floor penthouses with private solariums. The kitchen is delivered fully furnished, leaving enough space for you to choose the appliances according to your preferences. Only noble materials have been used, such as interior carpentry made entirely of wood and exterior Climalit/aluminium windows, ideal both for their design and for the high thermal-acoustic level they have. All the terraces are south-facing. Automatic gates in the residential, both for pedestrian access and vehicle access. The building is surrounded by gardens, it will also have a communal swimming pool, parking inside the complex and each property has its own private storage room. In the vicinity of this residential complex you will find all the facilities of public transport, schools, supermarkets, shopping centres, golf courses and fantastic municipal parks with their children's playgrounds. Everything at your fingertips so that you can enjoy an excellent location. Pilar de la Horadada is a typical

Spanish village in the most southern part of the Costa Blanca. The large main street has supermarkets, lots of shops, restaurants and bars and some lovely squares. The beautiful beaches of Torre de la Horadada and Mil Palmeras with fine sand promenade is just 5 minutes away. The airports of Corvera (Murcia) and Alicante are respectively 40 and 55 minutes away.