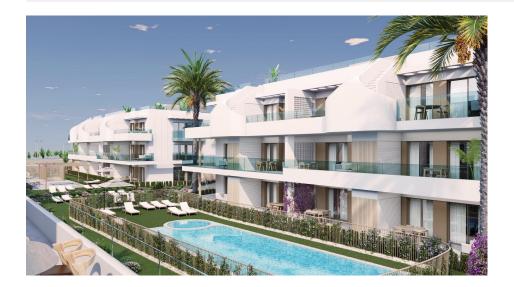

## DESCRIPTION

NEW BUILD RESIDENTIAL COMPLEX IN PILAR DE LA HORADADA New Build residential of apartments and penthouses with exceptional finishes in Pilar de la Horadada. Ground floor apartments with private gardens, middle floor apartments with large terraces and top floor penthouses with private solariums. The kitchen is delivered fully furnished, leaving enough space for you to choose the appliances according to your preferences. Only noble materials have been used, such as interior carpentry made entirely of wood and exterior Climalit/aluminium windows, ideal both for their design and for the high thermal-acoustic level they have. All the terraces are south-facing. Automatic gates in the residential, both for pedestrian access and vehicle access. The building is surrounded by gardens, it will also have a communal swimming pool, parking inside the complex and each property has its own private storage room. In the vicinity of this residential complex you will find all the facilities of public transport, schools, supermarkets, shopping centres, golf courses and fantastic municipal parks with their children's playgrounds. Everything at your fingertips so that you can enjoy an excellent location. Pilar de la Horadada is a typical

Spanish village in the most southern part of the Costa Blanca. The large main street has supermarkets, lots of shops, restaurants and bars and some lovely squares. The beautiful beaches of Torre de la Horadada and Mil Palmeras with fine sand promenade is just 5 minutes away. The airports of Corvera (Murcia) and Alicante are respectively 40 and 55 minutes away.