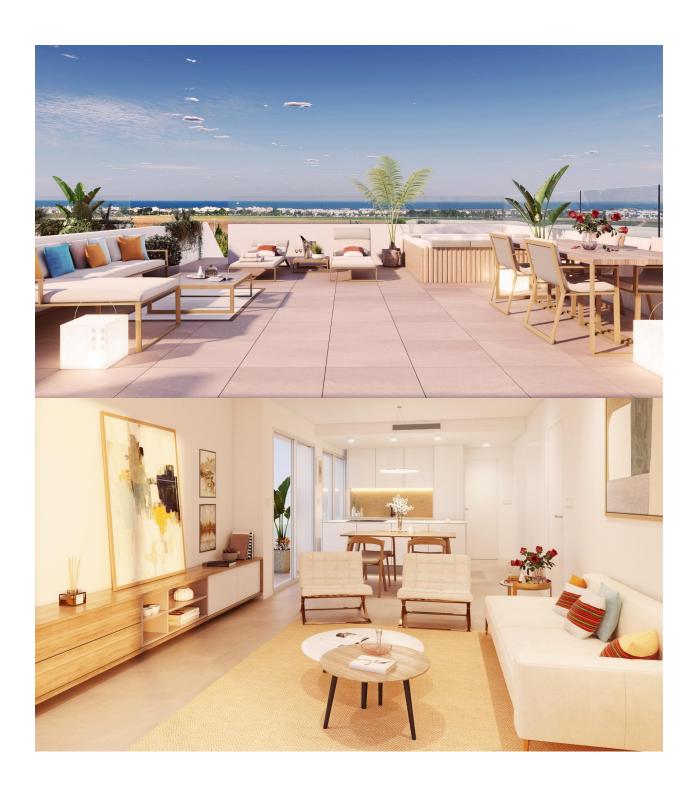

## DESCRIPTION

NEW BUILD RESIDENTIAL COMPLEX IN PILAR DE LA HORADADA New Build residential of apartments and penthouses with exceptional finishes in Pilar de la Horadada. Ground floor apartments with private gardens, middle floor apartments with large terraces and top floor penthouses with private solariums. The kitchen is delivered fully furnished, leaving enough space for you to choose the appliances according to your preferences. Only noble materials have been used, such as interior carpentry made entirely of wood and exterior Climalit/aluminium windows, ideal both for their design and for the high thermal-acoustic level they have. All the terraces are south-facing. Automatic gates in the residential, both for pedestrian access and vehicle access. The building is surrounded by gardens, it will also have a communal swimming pool, parking inside the complex and each property has its own private storage room. In the vicinity of this residential complex you will find all the facilities of public transport, schools, supermarkets, shopping centres, golf courses and fantastic municipal parks with their children's playgrounds. Everything at your fingertips so that you can enjoy an excellent location. Pilar de la Horadada is a typical

Spanish village in the most southern part of the Costa Blanca. The large main street has supermarkets, lots of shops, restaurants and bars and some lovely squares. The beautiful beaches of Torre de la Horadada and Mil Palmeras with fine sand promenade is just 5 minutes away. The airports of Corvera (Murcia) and Alicante are respectively 40 and 55 minutes away.