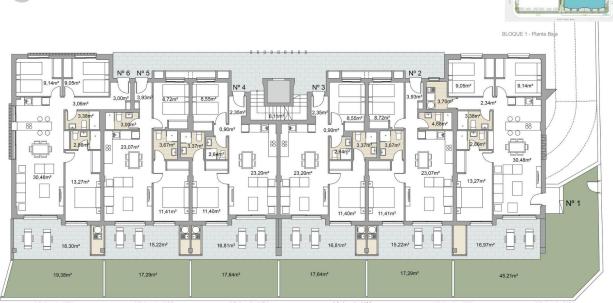

## **EXTRA**

• Elevator

- clôtures
- Jard RIVER n privée

| Vivienda Nº6 |                                                                                                          | Vivienda Nº5                                                                                                         |                                                                                                          | Vivienda Nº4                                                                                                        |                                                                                                          | Vivienda N°3                                            |                                                                                                          | Vivienda N°2                                            |                                                                                                          | Vivienda Nº1                                                                                                        |           |              |                      |                                                                                                       |
|--------------|----------------------------------------------------------------------------------------------------------|----------------------------------------------------------------------------------------------------------------------|----------------------------------------------------------------------------------------------------------|---------------------------------------------------------------------------------------------------------------------|----------------------------------------------------------------------------------------------------------|---------------------------------------------------------|----------------------------------------------------------------------------------------------------------|---------------------------------------------------------|----------------------------------------------------------------------------------------------------------|---------------------------------------------------------------------------------------------------------------------|-----------|--------------|----------------------|-------------------------------------------------------------------------------------------------------|
|              | Sup. construida / Built area<br>Terraza / Terrace<br>Trastero / storage room<br>Total<br>Jardin / Garden | 90,60 m <sup>2</sup><br>18,30 m <sup>2</sup><br>2,47 m <sup>2</sup><br>111,60 m <sup>2</sup><br>19,38 m <sup>2</sup> | Sup. construida / Built area<br>Terraza / Terrace<br>Trastero / storage room<br>Total<br>Jardin / Garden | 64,18 m <sup>2</sup><br>15,22 m <sup>2</sup><br>2,40 m <sup>2</sup><br>81,80 m <sup>2</sup><br>17,29 m <sup>2</sup> | Sup. construida / Built area<br>Terraza / Terrace<br>Trastero / storage room<br>Total<br>Jardín / Garden | 63,76 m²<br>16,81 m²<br>2,47 m²<br>83,04 m²<br>17,64 m² | Sup. construida / Built area<br>Terraza / Terrace<br>Trastero / storage room<br>Total<br>Jardin / Garden | 63,76 m²<br>16,81 m²<br>2,47 m²<br>83,04 m²<br>17,64 m² | Sup. construida / Built area<br>Terraza / Terrace<br>Trastero / storage room<br>Total<br>Jardín / Garden | 64,18 m <sup>2</sup><br>15,22 m <sup>2</sup><br>2,44 m <sup>2</sup><br>81,84 m <sup>2</sup><br>17,29 m <sup>2</sup> | Terraza / | storage room | 16,9<br>3,6<br>110,6 | 03 m <sup>2</sup><br>97 m <sup>2</sup><br>62 m <sup>2</sup><br>62 m <sup>2</sup><br>21 m <sup>2</sup> |
|              |                                                                                                          |                                                                                                                      |                                                                                                          |                                                                                                                     |                                                                                                          |                                                         |                                                                                                          |                                                         |                                                                                                          | Escala / Scale                                                                                                      | 0         | 2            | 4                    | 6                                                                                                     |