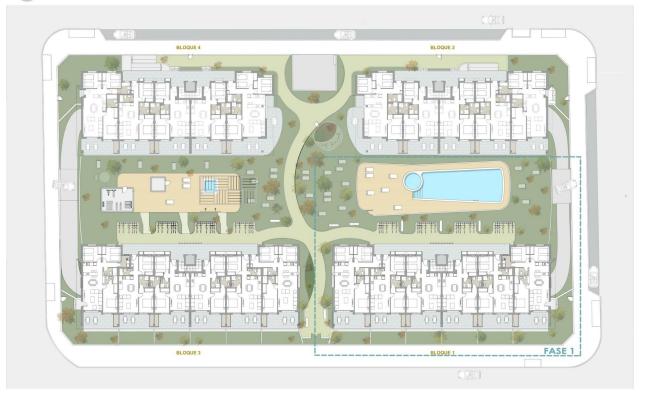

## DESCRIPTION

NEW BUILD RESIDENTIAL COMPLEX IN PILAR DE LA HORADADA New Build residential of apartments and penthouses with exceptional finishes in Pilar de la Horadada. Ground floor apartments with private gardens, middle floor apartments with large terraces and top floor penthouses with private solariums. The kitchen is delivered fully furnished, leaving enough space for you to choose the appliances according to your preferences. Only noble materials have been used, such as interior carpentry made entirely of wood and exterior Climalit/aluminium windows, ideal both for their design and for the high thermal-acoustic level they have. All the terraces are south-facing. Automatic gates in the residential, both for pedestrian access and vehicle access. The building is surrounded by gardens, it will also have a communal swimming pool, parking inside the complex and each property has its own private storage room. In the vicinity of this residential complex you will find all the facilities of public transport, schools, supermarkets, shopping centres, golf courses and fantastic municipal parks with their children's playgrounds. Everything at your fingertips so that you can enjoy an excellent location. Pilar de la Horadada is a typical