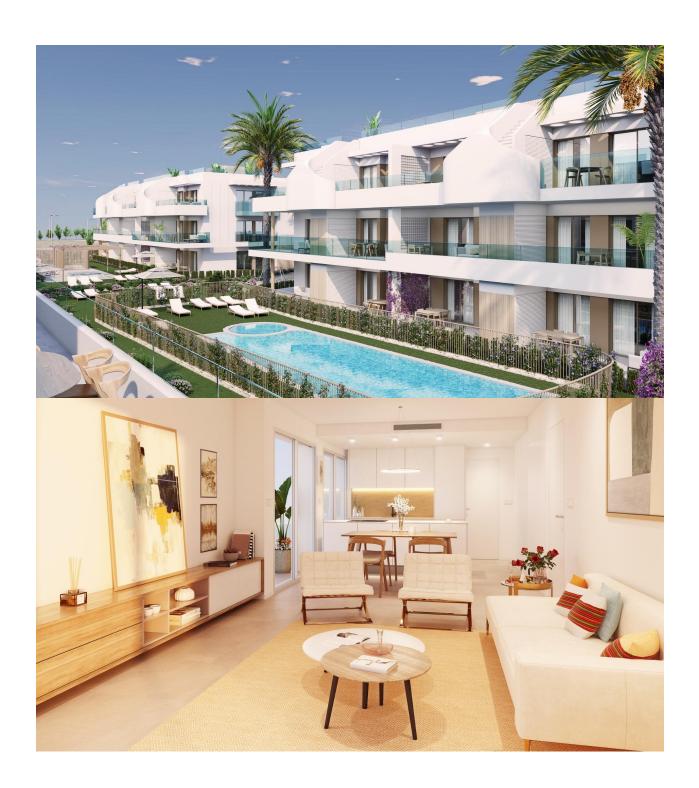

## **DESCRIPTION**

NEW BUILD RESIDENTIAL COMPLEX IN PILAR DE LA HORADADA New Build residential of apartments and penthouses with exceptional finishes in Pilar de la Horadada. Ground floor apartments with private gardens, middle floor apartments with large terraces and top floor penthouses with private solariums. The kitchen is delivered fully furnished, leaving enough space for you to choose the appliances according to your preferences. Only noble materials have been used, such as interior carpentry made entirely of wood and exterior Climalit/aluminium windows, ideal both for their design and for the high thermal-acoustic level they have. All the terraces are south-facing. Automatic gates in the residential, both for pedestrian access and vehicle access. The building is surrounded by gardens, it will also have a communal swimming pool, parking inside the complex and each property has its own private storage room. In the vicinity of this residential complex you will find all the facilities of public transport, schools, supermarkets, shopping centres, golf courses and fantastic municipal parks with their children's playgrounds. Everything at your fingertips so that you can enjoy an excellent location. Pilar de la Horadada is a typical