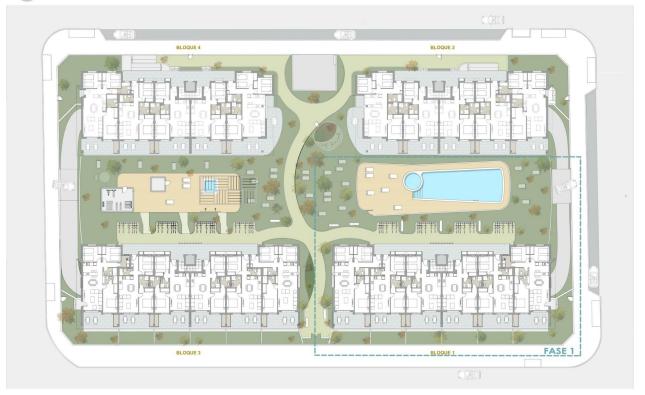

## **DESCRIPTION**

NEW BUILD RESIDENTIAL COMPLEX IN PILAR DE LA HORADADA New Build residential of apartments and penthouses with exceptional finishes in Pilar de la Horadada. Ground floor apartments with private gardens, middle floor apartments with large terraces and top floor penthouses with private solariums. The kitchen is delivered fully furnished, leaving enough space for you to choose the appliances according to your preferences. Only noble materials have been used, such as interior carpentry made entirely of wood and exterior Climalit/aluminium windows, ideal both for their design and for the high thermal-acoustic level they have. All the terraces are south-facing. Automatic gates in the residential, both for pedestrian access and vehicle access. The building is surrounded by gardens, it will also have a communal swimming pool, parking inside the complex and each property has its own private storage room. In the vicinity of this residential complex you will find all the facilities of public transport, schools, supermarkets, shopping centres, golf courses and fantastic municipal parks with their children's playgrounds. Everything at your fingertips so that you can enjoy an excellent location. Pilar de la Horadada is a typical

## **EXTRA**

• Elevator

BLOQUE 1 - Planta 1

| Vivienda Nº12                                                                                                                                                                  | Vivienda Nº11                                                                                                                                                                 | Vivienda Nº10                                                                                                                                                                 | Vivienda Nº9                                                                                                                                                                  | Vivienda Nº8                                                                                                                  | Vivienda N°7                                                                                                                                                                   |
|--------------------------------------------------------------------------------------------------------------------------------------------------------------------------------|-------------------------------------------------------------------------------------------------------------------------------------------------------------------------------|-------------------------------------------------------------------------------------------------------------------------------------------------------------------------------|-------------------------------------------------------------------------------------------------------------------------------------------------------------------------------|-------------------------------------------------------------------------------------------------------------------------------|--------------------------------------------------------------------------------------------------------------------------------------------------------------------------------|
| Sup. construida / Built area         90,60 m²           Terraza / Terrace         18,30 m²           Trastero / storage room         2,44 m²           Total         111,34 m² | Sup. construida / Built area         64,18 m²           Terraza / Terrace         15,22 m²           Trastero / storage room         2,44 m²           Total         81,84 m² | Sup. construida / Built area         63,76 m²           Terraza / Terrace         16,81 m²           Trastero / storage room         2,47 m²           Total         83,04 m² | Sup. construida / Built area         63,76 m²           Terraza / Terrace         16,81 m²           Trastero / storage room         2,40 m²           Total         82,97 m² | Sup. construida / Built area   64,18 m²   Terraza / Terrace   15,22 m²   Trastero / storage room   2,40 m²   Total   81,80 m² | Sup. construida / Built area         91,95 m²           Terraza / Terrace         21,36 m²           Trastero / storage room         3,40 m²           Total         116,71 m² |