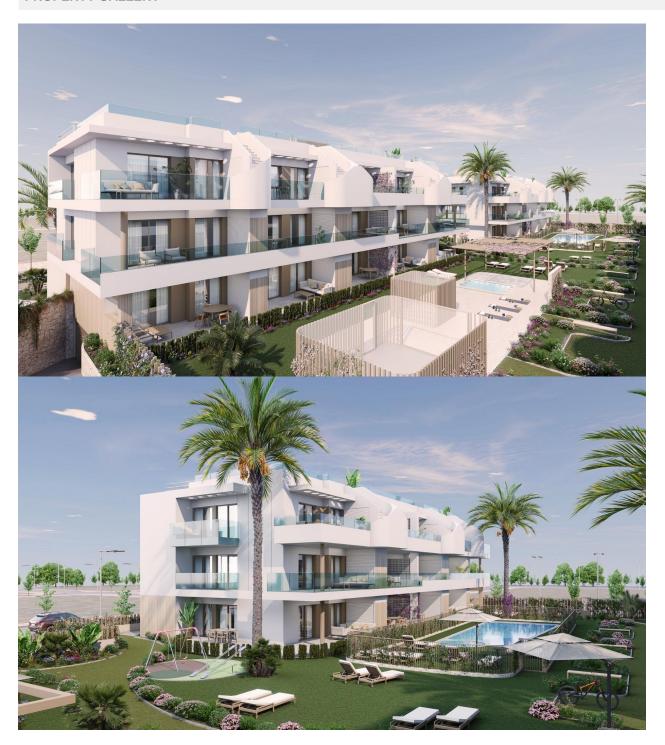

## **DESCRIPTION**

NEW BUILD RESIDENTIAL COMPLEX IN PILAR DE LA HORADADA New Build residential of apartments and penthouses with exceptional finishes in Pilar de la Horadada. Ground floor apartments with private gardens, middle floor apartments with large terraces and top floor penthouses with private solariums. The kitchen is delivered fully furnished, leaving enough space for you to choose the appliances according to your preferences. Only noble materials have been used, such as interior carpentry made entirely of wood and exterior Climalit/aluminium windows, ideal both for their design and for the high thermal-acoustic level they have. All the terraces are south-facing. Automatic gates in the residential, both for pedestrian access and vehicle access. The building is surrounded by gardens, it will also have a communal swimming pool, parking inside the complex and each property has its own private storage room. In the vicinity of this residential complex you will find all the facilities of public transport, schools, supermarkets, shopping centres, golf courses and fantastic municipal parks with their children's playgrounds. Everything at your fingertips so that you can enjoy an excellent location. Pilar de la Horadada is a typical

Spanish village in the most southern part of the Costa Blanca. The large main street has supermarkets, lots of shops, restaurants and bars and some lovely squares. The beautiful beaches of Torre de la Horadada and Mil Palmeras with fine sand promenade is just 5 minutes away. The airports of Corvera (Murcia) and Alicante are respectively 40 and 55 minutes away.