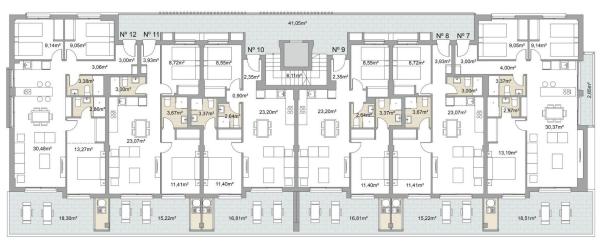

## **EXTRA**

• Elevator

BLOQUE 1 - Planta 1

| Vivienda Nº12                                                                                                                                                                  | Vivienda Nº11                                                                                                                                                                 | Vivienda Nº10                                                                                                                                                                 | Vivienda Nº9                                                                                                                                                                  | Vivienda Nº8                                                                                                                  | Vivienda N°7                                                                                                                                                                   |
|--------------------------------------------------------------------------------------------------------------------------------------------------------------------------------|-------------------------------------------------------------------------------------------------------------------------------------------------------------------------------|-------------------------------------------------------------------------------------------------------------------------------------------------------------------------------|-------------------------------------------------------------------------------------------------------------------------------------------------------------------------------|-------------------------------------------------------------------------------------------------------------------------------|--------------------------------------------------------------------------------------------------------------------------------------------------------------------------------|
| Sup. construida / Built area         90,60 m²           Terraza / Terrace         18,30 m²           Trastero / storage room         2,44 m²           Total         111,34 m² | Sup. construida / Built area         64,18 m²           Terraza / Terrace         15,22 m²           Trastero / storage room         2,44 m²           Total         81,84 m² | Sup. construida / Built area         63,76 m²           Terraza / Terrace         16,81 m²           Trastero / storage room         2,47 m²           Total         83,04 m² | Sup. construida / Built area         63,76 m²           Terraza / Terrace         16,81 m²           Trastero / storage room         2,40 m²           Total         82,97 m² | Sup. construida / Built area   64,18 m²   Terraza / Terrace   15,22 m²   Trastero / storage room   2,40 m²   Total   81,80 m² | Sup. construida / Built area         91,95 m²           Terraza / Terrace         21,36 m²           Trastero / storage room         3,40 m²           Total         116,71 m² |