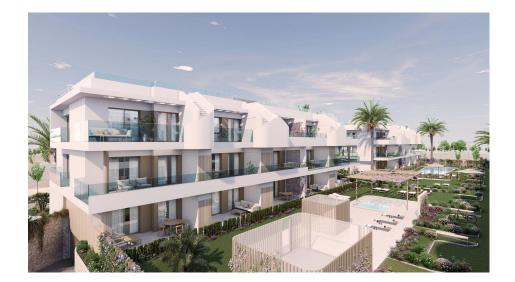

## **DESCRIPTION**

NEW BUILD RESIDENTIAL COMPLEX IN PILAR DE LA HORADADA New Build residential of apartments and penthouses with exceptional finishes in Pilar de la Horadada. Ground floor apartments with private gardens, middle floor apartments with large terraces and top floor penthouses with private solariums. The kitchen is delivered fully furnished, leaving enough space for you to choose the appliances according to your preferences. Only noble materials have been used, such as interior carpentry made entirely of wood and exterior Climalit/aluminium windows, ideal both for their design and for the high thermal-acoustic level they have. All the terraces are south-facing. Automatic gates in the residential, both for pedestrian access and vehicle access. The building is surrounded by gardens, it will also have a communal swimming pool, parking inside the complex and each property has its own private storage room. In the vicinity of this residential complex you will find all the facilities of public transport, schools, supermarkets, shopping centres, golf courses and fantastic municipal parks with their children's playgrounds. Everything at your fingertips so that you can enjoy an excellent location. Pilar de la Horadada is a typical

Spanish village in the most southern part of the Costa Blanca. The large main street has supermarkets, lots of shops, restaurants and bars and some lovely squares. The beautiful beaches of Torre de la Horadada and Mil Palmeras with fine sand promenade is just 5 minutes away. The airports of Corvera (Murcia) and Alicante are respectively 40 and 55 minutes away.