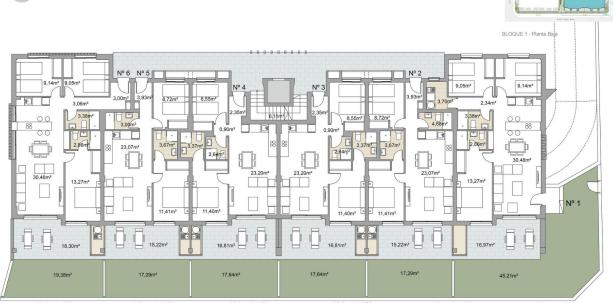

## **EXTRA**

• Elevator

- clôtures
- Jard RIVER n privée

| Vivienda Nº6 |                                                                                                          | Vivienda N°5                                                                                                         |                                                                                                          | Vivienda Nº4                                                                                                        |                                                                                                          | Vivienda N°3                                            |                                                                                                          | Vivienda N°2                                            |                                                                                                          | Vivienda Nº1                                                                                                        |           |              |                      |                                                                                                       |
|--------------|----------------------------------------------------------------------------------------------------------|----------------------------------------------------------------------------------------------------------------------|----------------------------------------------------------------------------------------------------------|---------------------------------------------------------------------------------------------------------------------|----------------------------------------------------------------------------------------------------------|---------------------------------------------------------|----------------------------------------------------------------------------------------------------------|---------------------------------------------------------|----------------------------------------------------------------------------------------------------------|---------------------------------------------------------------------------------------------------------------------|-----------|--------------|----------------------|-------------------------------------------------------------------------------------------------------|
|              | Sup. construida / Built area<br>Terraza / Terrace<br>Trastero / storage room<br>Total<br>Jardin / Garden | 90,60 m <sup>2</sup><br>18,30 m <sup>2</sup><br>2,47 m <sup>2</sup><br>111,60 m <sup>2</sup><br>19,38 m <sup>2</sup> | Sup. construida / Built area<br>Terraza / Terrace<br>Trastero / storage room<br>Total<br>Jardin / Garden | 64,18 m <sup>2</sup><br>15,22 m <sup>2</sup><br>2,40 m <sup>2</sup><br>81,80 m <sup>2</sup><br>17,29 m <sup>2</sup> | Sup. construida / Built area<br>Terraza / Terrace<br>Trastero / storage room<br>Total<br>Jardín / Garden | 63,76 m²<br>16,81 m²<br>2,47 m²<br>83,04 m²<br>17,64 m² | Sup. construida / Built area<br>Terraza / Terrace<br>Trastero / storage room<br>Total<br>Jardin / Garden | 63,76 m²<br>16,81 m²<br>2,47 m²<br>83,04 m²<br>17,64 m² | Sup. construida / Built area<br>Terraza / Terrace<br>Trastero / storage room<br>Total<br>Jardín / Garden | 64,18 m <sup>2</sup><br>15,22 m <sup>2</sup><br>2,44 m <sup>2</sup><br>81,84 m <sup>2</sup><br>17,29 m <sup>2</sup> | Terraza / | storage room | 16,9<br>3,6<br>110,6 | 03 m <sup>2</sup><br>97 m <sup>2</sup><br>62 m <sup>2</sup><br>62 m <sup>2</sup><br>21 m <sup>2</sup> |
|              |                                                                                                          |                                                                                                                      |                                                                                                          |                                                                                                                     |                                                                                                          |                                                         |                                                                                                          |                                                         |                                                                                                          | Escala / Scale                                                                                                      | 0         | 2            | 4                    | 6                                                                                                     |