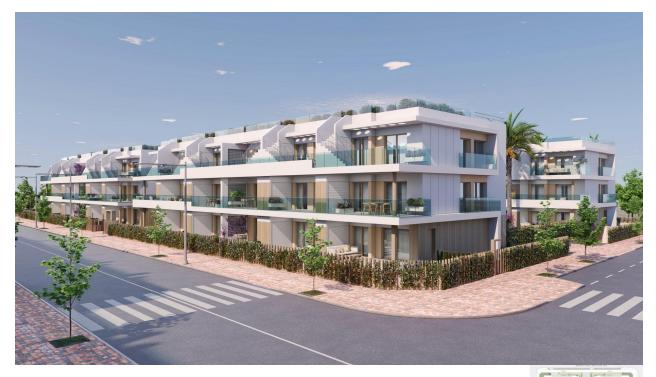

## **DESCRIPTION**

NEW BUILD RESIDENTIAL COMPLEX IN PILAR DE LA HORADADA New Build residential of apartments and penthouses with exceptional finishes in Pilar de la Horadada. Ground floor apartments with private gardens, middle floor apartments with large terraces and top floor penthouses with private solariums. The kitchen is delivered fully furnished, leaving enough space for you to choose the appliances according to your preferences. Only noble materials have been used, such as interior carpentry made entirely of wood and exterior Climalit/aluminium windows, ideal both for their design and for the high thermal-acoustic level they have. All the terraces are south-facing. Automatic gates in the residential, both for pedestrian access and vehicle access. The building is surrounded by gardens, it will also have a communal swimming pool, parking inside the complex and each property has its own private storage room. In the vicinity of this residential complex you will find all the facilities of public transport, schools, supermarkets, shopping centres, golf courses and fantastic municipal parks with their children's playgrounds. Everything at your fingertips so that you can enjoy an excellent location. Pilar de la Horadada is a typical