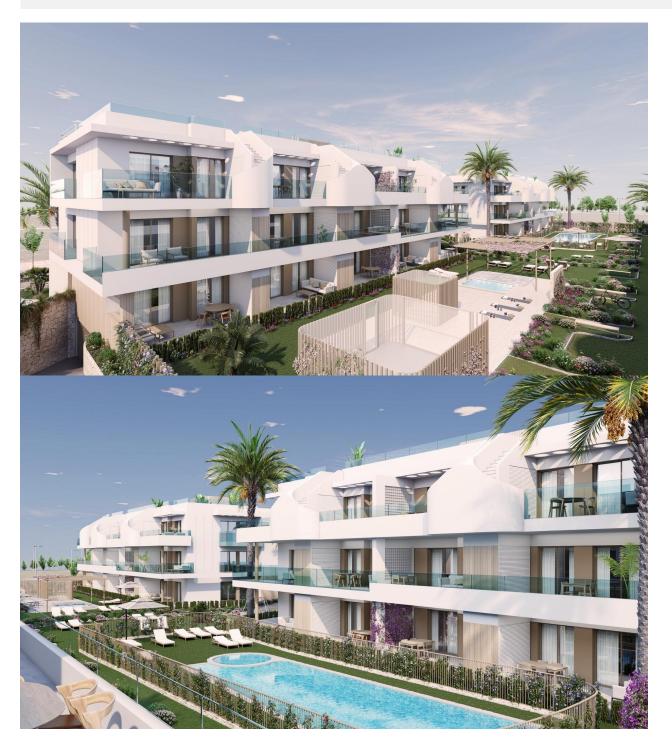

## **DESCRIPTION**

NEW BUILD RESIDENTIAL COMPLEX IN PILAR DE LA HORADADA New Build residential of apartments and penthouses with exceptional finishes in Pilar de la Horadada. Ground floor apartments with private gardens, middle floor apartments with large terraces and top floor penthouses with private solariums. The kitchen is delivered fully furnished, leaving enough space for you to choose the appliances according to your preferences. Only noble materials have been used, such as interior carpentry made entirely of wood and exterior Climalit/aluminium windows, ideal both for their design and for the high thermal-acoustic level they have. All the terraces are south-facing. Automatic gates in the residential, both for pedestrian access and vehicle access. The building is surrounded by gardens, it will also have a communal swimming pool, parking inside the complex and each property has its own private storage room. In the vicinity of this residential complex you will find all the facilities of public transport, schools, supermarkets, shopping centres, golf courses and fantastic municipal parks with their children's playgrounds. Everything at your fingertips so that you can enjoy an excellent location. Pilar de la Horadada is a typical

Spanish village in the most southern part of the Costa Blanca. The large main street has supermarkets, lots of shops, restaurants and bars and some lovely squares. The beautiful beaches of Torre de la Horadada and Mil Palmeras with fine sand promenade is just 5 minutes away. The airports of Corvera (Murcia) and Alicante are respectively 40 and 55 minutes away.