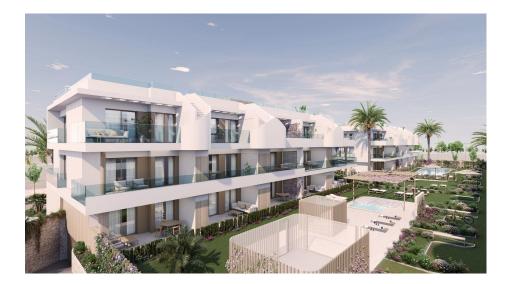

## **DESCRIPTION**

NEW BUILD RESIDENTIAL COMPLEX IN PILAR DE LA HORADADA New Build residential of apartments and penthouses with exceptional finishes in Pilar de la Horadada. Ground floor apartments with private gardens, middle floor apartments with large terraces and top floor penthouses with private solariums. The kitchen is delivered fully furnished, leaving enough space for you to choose the appliances according to your preferences. Only noble materials have been used, such as interior carpentry made entirely of wood and exterior Climalit/aluminium windows, ideal both for their design and for the high thermal-acoustic level they have. All the terraces are south-facing. Automatic gates in the residential, both for pedestrian access and vehicle access. The building is surrounded by gardens, it will also have a communal swimming pool, parking inside the complex and each property has its own private storage room. In the vicinity of this residential complex you will find all the facilities of public transport, schools, supermarkets, shopping centres, golf courses and fantastic municipal parks with their children's playgrounds. Everything at your fingertips so that you can enjoy an excellent location. Pilar de la Horadada is a typical

Spanish village in the most southern part of the Costa Blanca. The large main street has supermarkets, lots of shops, restaurants and bars and some lovely squares. The beautiful beaches of Torre de la Horadada and Mil Palmeras with fine sand promenade is just 5 minutes away. The airports of Corvera (Murcia) and Alicante are respectively 40 and 55 minutes away.