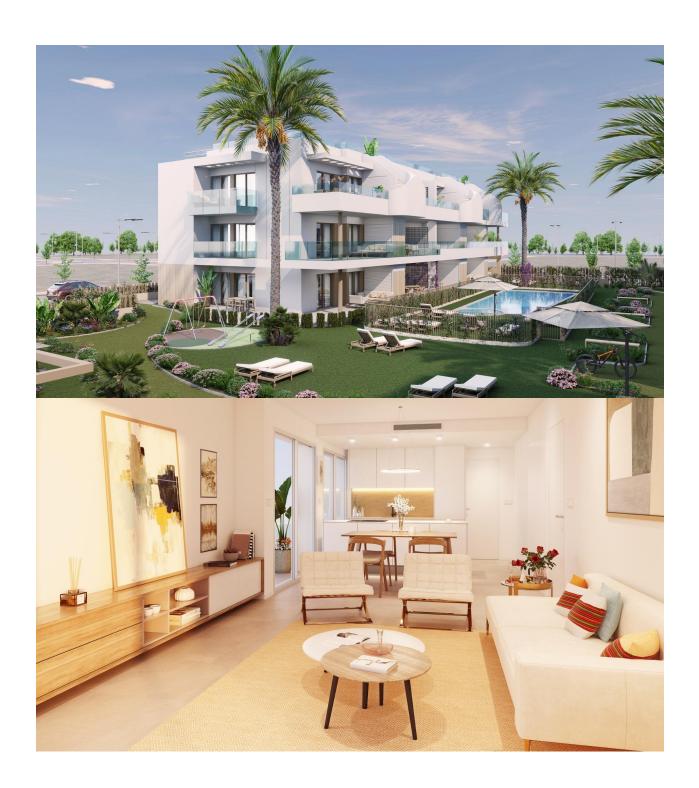

## **DESCRIPTION**

NEW BUILD RESIDENTIAL COMPLEX IN PILAR DE LA HORADADA New Build residential of apartments and penthouses with exceptional finishes in Pilar de la Horadada. Ground floor apartments with private gardens, middle floor apartments with large terraces and top floor penthouses with private solariums. The kitchen is delivered fully furnished, leaving enough space for you to choose the appliances according to your preferences. Only noble materials have been used, such as interior carpentry made entirely of wood and exterior Climalit/aluminium windows, ideal both for their design and for the high thermal-acoustic level they have. All the terraces are south-facing. Automatic gates in the residential, both for pedestrian access and vehicle access. The building is surrounded by gardens, it will also have a communal swimming pool, parking inside the complex and each property has its own private storage room. In the vicinity of this residential complex you will find all the facilities of public transport, schools, supermarkets, shopping centres, golf courses and fantastic municipal parks with their children's playgrounds. Everything at your fingertips so that you can enjoy an excellent location. Pilar de la Horadada is a typical