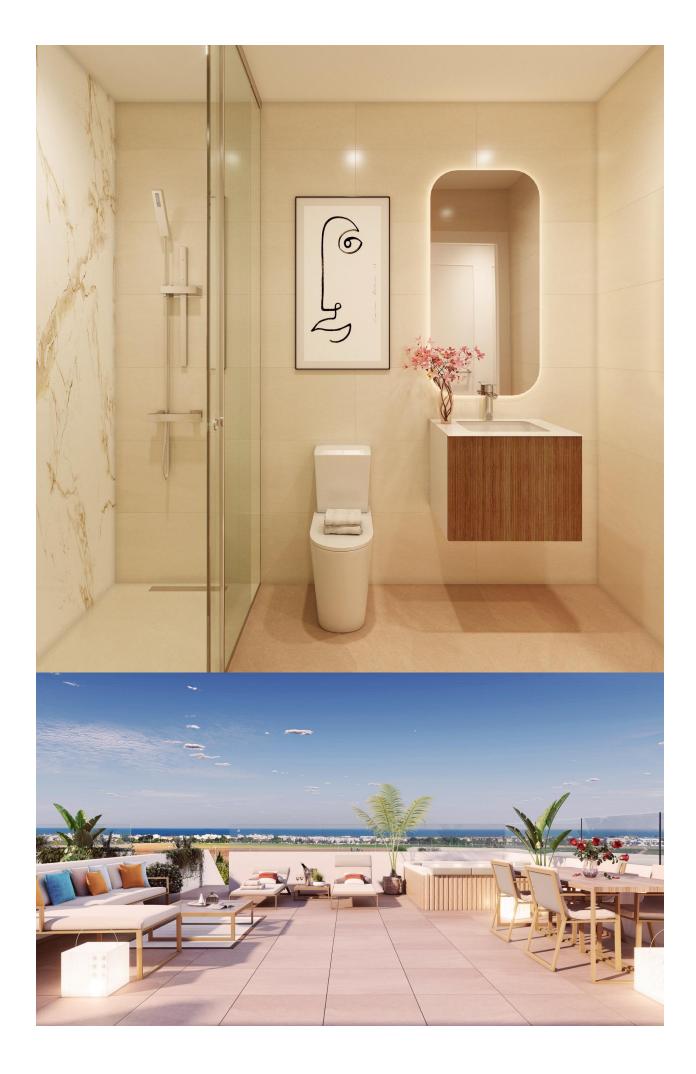

## **DESCRIPTION**

NEW BUILD RESIDENTIAL COMPLEX IN PILAR DE LA HORADADA New Build residential of apartments and penthouses with exceptional finishes in Pilar de la Horadada. Ground floor apartments with private gardens, middle floor apartments with large terraces and top floor penthouses with private solariums. The kitchen is delivered fully furnished, leaving enough space for you to choose the appliances according to your preferences. Only noble materials have been used, such as interior carpentry made entirely of wood and exterior Climalit/aluminium windows, ideal both for their design and for the high thermal-acoustic level they have. All the terraces are south-facing. Automatic gates in the residential, both for pedestrian access and vehicle access. The building is surrounded by gardens, it will also have a communal swimming pool, parking inside the complex and each property has its own private storage room. In the vicinity of this residential complex you will find all the facilities of public transport, schools, supermarkets, shopping centres, golf courses and fantastic municipal parks with their children's playgrounds. Everything at your fingertips so that you can enjoy an excellent location. Pilar de la Horadada is a typical