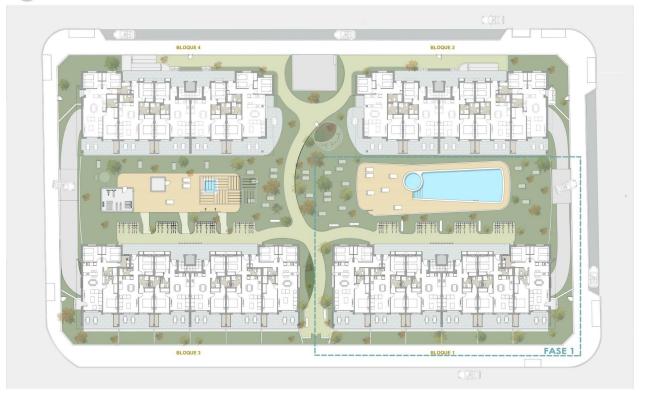

## **DESCRIPTION**

NEW BUILD RESIDENTIAL COMPLEX IN PILAR DE LA HORADADA New Build residential of apartments and penthouses with exceptional finishes in Pilar de la Horadada. Ground floor apartments with private gardens, middle floor apartments with large terraces and top floor penthouses with private solariums. The kitchen is delivered fully furnished, leaving enough space for you to choose the appliances according to your preferences. Only noble materials have been used, such as interior carpentry made entirely of wood and exterior Climalit/aluminium windows, ideal both for their design and for the high thermal-acoustic level they have. All the terraces are south-facing. Automatic gates in the residential, both for pedestrian access and vehicle access. The building is surrounded by gardens, it will also have a communal swimming pool, parking inside the complex and each property has its own private storage room. In the vicinity of this residential complex you will find all the facilities of public transport, schools, supermarkets, shopping centres, golf courses and fantastic municipal parks with their children's playgrounds. Everything at your fingertips so that you can enjoy an excellent location. Pilar de la Horadada is a typical