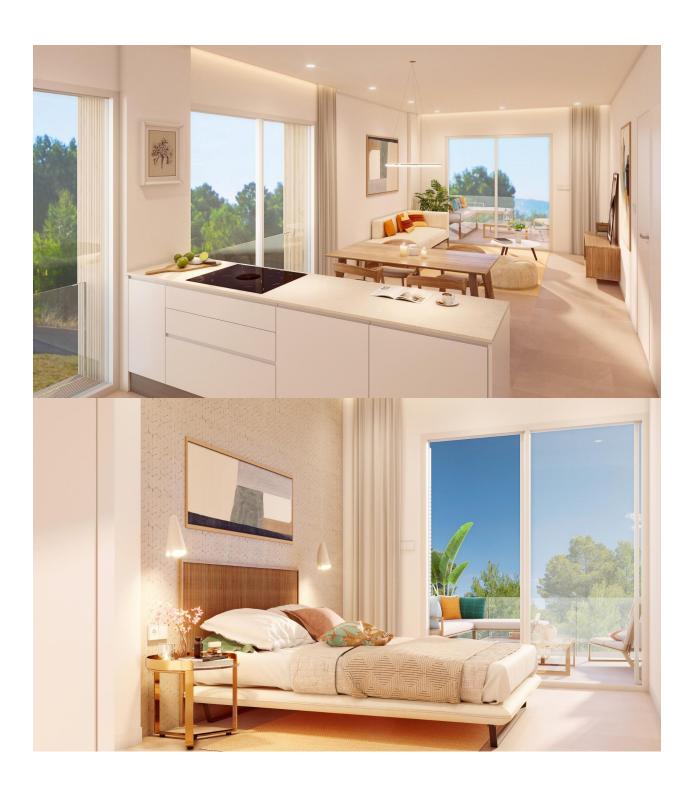

## **DESCRIPTION**

NEW BUILD RESIDENTIAL COMPLEX IN PILAR DE LA HORADADA New Build residential of apartments and penthouses with exceptional finishes in Pilar de la Horadada. Ground floor apartments with private gardens, middle floor apartments with large terraces and top floor penthouses with private solariums. The kitchen is delivered fully furnished, leaving enough space for you to choose the appliances according to your preferences. Only noble materials have been used, such as interior carpentry made entirely of wood and exterior Climalit/aluminium windows, ideal both for their design and for the high thermal-acoustic level they have. All the terraces are south-facing. Automatic gates in the residential, both for pedestrian access and vehicle access. The building is surrounded by gardens, it will also have a communal swimming pool, parking inside the complex and each property has its own private storage room. In the vicinity of this residential complex you will find all the facilities of public transport, schools, supermarkets, shopping centres, golf courses and fantastic municipal parks with their children's playgrounds. Everything at your fingertips so that you can enjoy an excellent location. Pilar de la Horadada is a typical