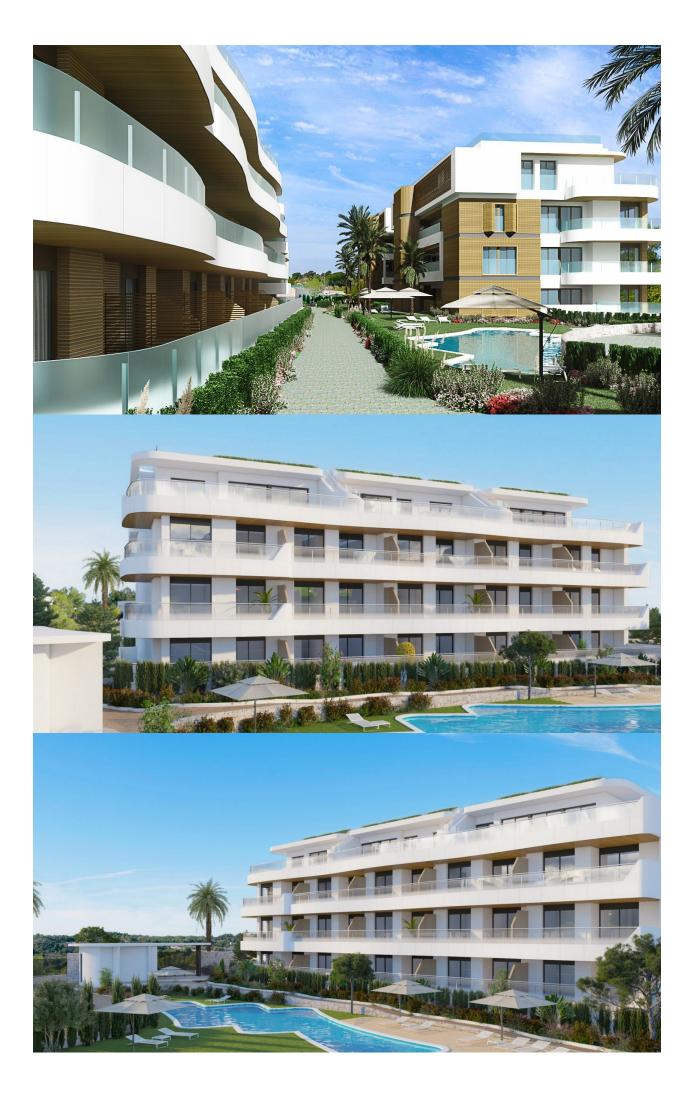

#### **DESCRIPTION**

NEW BUILD RESIDENTIAL AT PLAYA FLAMENCA!!! From a well established developer we are proud to offer this just released new residential just 500 m away from sea at popular Playa Flamenca (Orihuela Costa). Residential with nice comunal pools, jacuzzis and nice common gardens. All services like supermarkets, bars and restaurants, etc are within walking distance in a very central spot at Orihuela Costa. Wide variety of types to choose from: studios, 1, 2 or 3 bedroom apartments. Low floors with private gardens or top floors with private solariums. All houses come with a parking space and a storage room included in the price. Zenia Boulevard shopping center 1km away and several golf courses like Villamartin, Campoamor within 5 km from this residential will make an ideal location for your holidays or your permanent living.