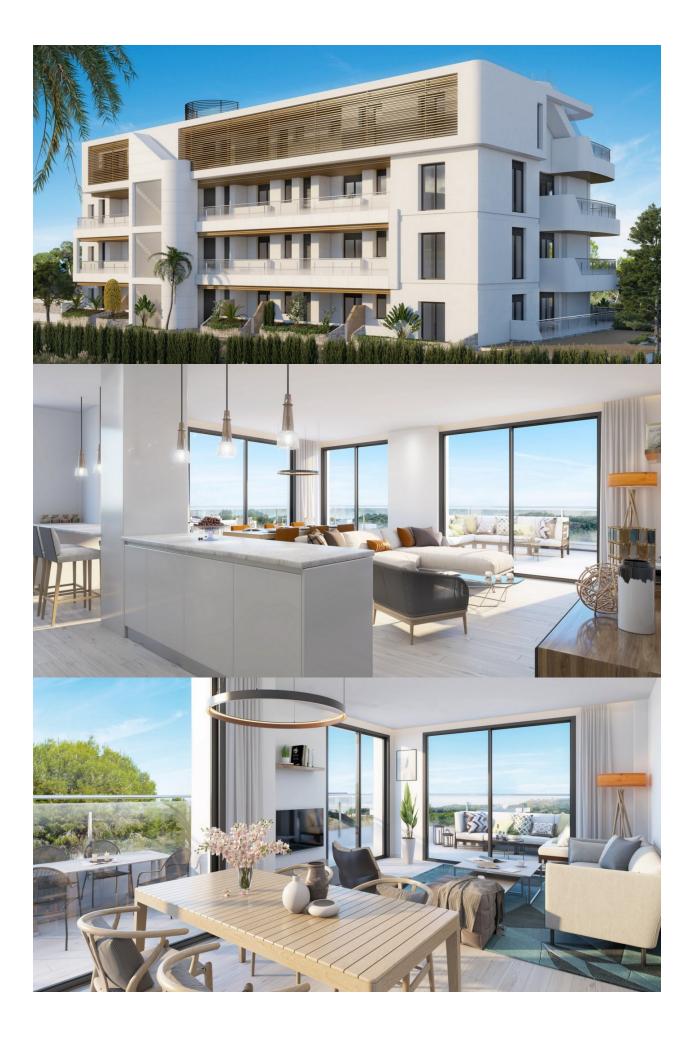

#### **DESCRIPTION**

NEW BUILD RESIDENTIAL AT PLAYA FLAMENCA!!! From a well established developer we are proud to offer this just released new residential just 500 m away from sea at popular Playa Flamenca (Orihuela Costa). Residential with nice comunal pools, jacuzzis and nice common gardens. All services like supermarkets, bars and restaurants, etc are within walking distance in a very central spot at Orihuela Costa. Wide variety of types to choose from: studios, 1, 2 or 3 bedroom apartments. Low floors with private gardens or top floors with private solariums. All houses come with a parking space and a storage room included in the price. Zenia Boulevard shopping center 1km away and several golf courses like Villamartin, Campoamor within 5 km from this residential will make an ideal location for your holidays or your permanent living.