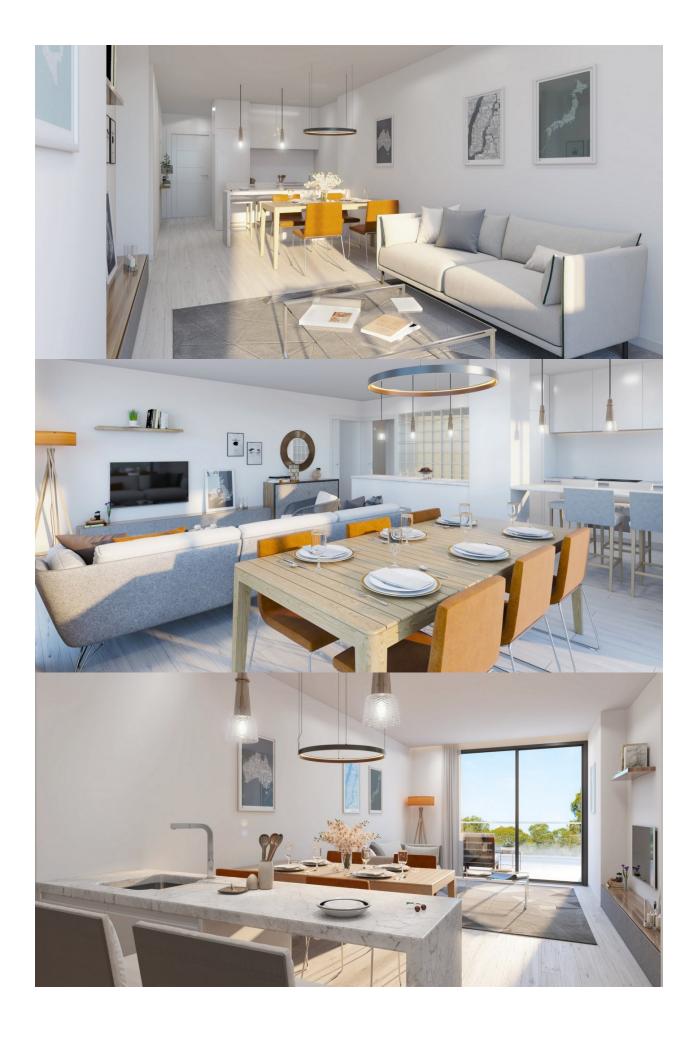

#### **DESCRIPTION**

NEW BUILD RESIDENTIAL AT PLAYA FLAMENCA!!! From a well established developer we are proud to offer this just released new residential just 500 m away from sea at popular Playa Flamenca (Orihuela Costa). Residential with nice comunal pools, jacuzzis and nice common gardens. All services like supermarkets, bars and restaurants, etc are within walking distance in a very central spot at Orihuela Costa. Wide variety of types to choose from: studios, 1, 2 or 3 bedroom apartments. Low floors with private gardens or top floors with private solariums. All houses come with a parking space and a storage room included in the price. Zenia Boulevard shopping center 1km away and several golf courses like Villamartin, Campoamor within 5 km from this residential will make an ideal location for your holidays or your permanent living.