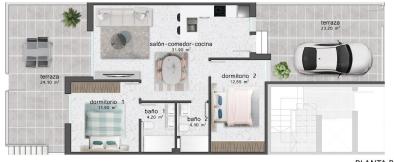

## PROPERTY GALLERY

PLANTA BAJA

| CUADRO | DE SUPERFICI | ES        |          |
|--------|--------------|-----------|----------|
| Planta | Uso          | S. Útil   | S. Const |
| Baja   | Vivienda     | 65.40 m2  | 74.07 m2 |
|        | Terraza      | 46.10 m2  | 46.10 m2 |
|        | Total m2     | 111.50 m2 | 120.17 m |

ISO A3 - ESCALA 1:75

PLANTA BAJA

| CUADRO | DE SUPERFICI | ES        |           |
|--------|--------------|-----------|-----------|
| Planta | Uso          | S. Útil   | S. Const. |
| Baja   | Vivienda     | 64.65 m2  | 72.31 m2  |
|        | Terraza      | 47.30 m2  | 47.30 m2  |
|        | Total m2     | 111.95 m2 | 119.61 m  |