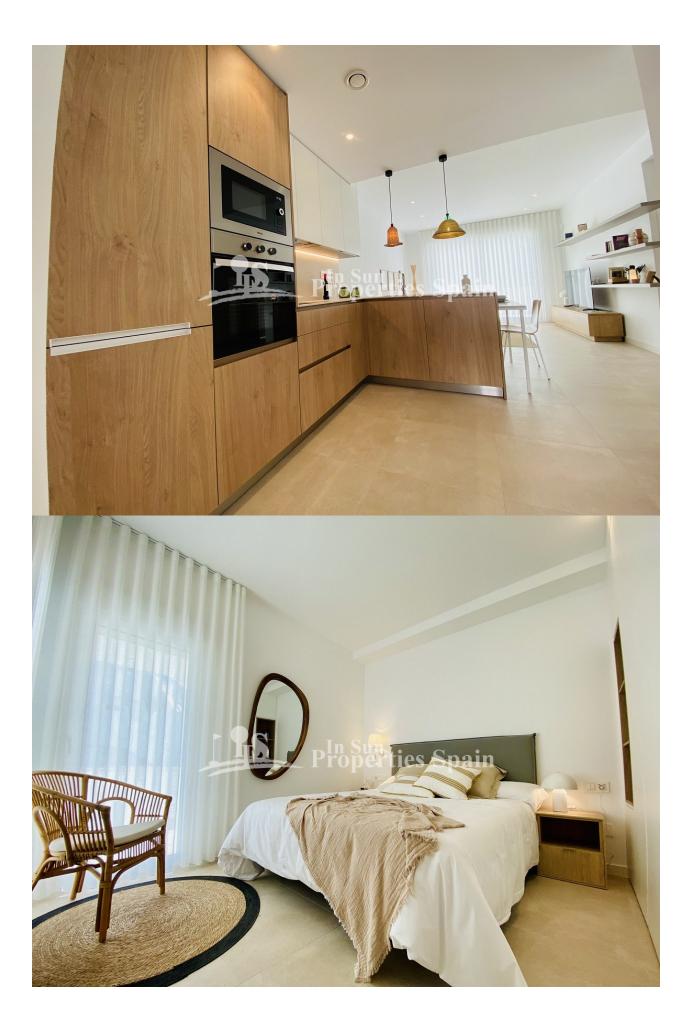

## DESCRIPTION

REF: # 12292

NEW BUILD RESIDENTIAL OF BUNGALOW APARTMENTS IN PILAR DE LA HORADADA New Build exclusive residential of 20 modern bungalow apartments in Pilar de la Horadada. You can choose 2 or 3 bedrooms bungalow apartments with 2 bathrooms. The ground floor units have large front and rear terraces and direct access to the communal pool and garden. The top floor properties have a very large rooftop solarium. The living space consists of a large open plan living / dining room and fully equipped kitchen with large sliding doors incorporating the outside space. The bedrooms have plenty of space, a built-in wardrobe and the main one has a large bathroom with a walk-in shower. The bathrooms are fully furnished and equipped with shower screens, cabinets and mirrors with pleasant low-level LED and mirror lighting and underfloor heating. All homes have a private parking space. Pilar de la Horadada is a typical Spanish village in the most southern part of the Costa Blanca. The large main street has supermarkets, lots of shops, restaurants and bars and some lovely squares. The beautiful beaches of Torre de la Horadada and Mil Palmeras with fine sand