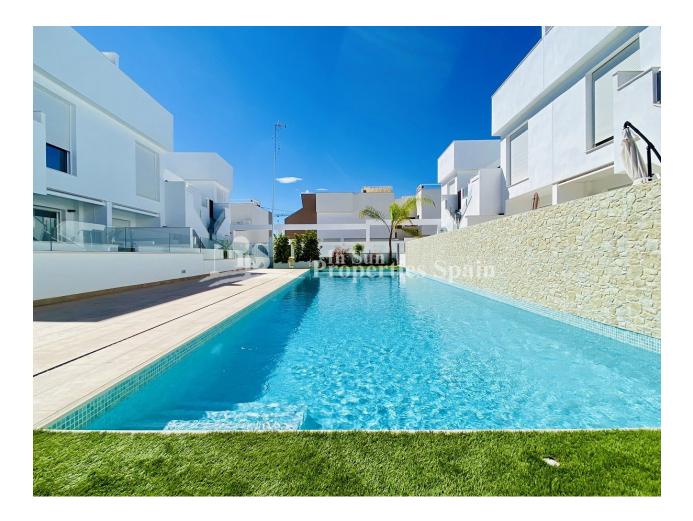

## DESCRIPTION

REF: # 12292

NEW BUILD RESIDENTIAL OF BUNGALOW APARTMENTS IN PILAR DE LA HORADADA New Build exclusive residential of 20 modern bungalow apartments in Pilar de la Horadada. You can choose 2 or 3 bedrooms bungalow apartments with 2 bathrooms. The ground floor units have large front and rear terraces and direct access to the communal pool and garden. The top floor properties have a very large rooftop solarium. The living space consists of a large open plan living / dining room and fully equipped kitchen with large sliding doors incorporating the outside space. The bedrooms have plenty of space, a built-in wardrobe and the main one has a large bathroom with a walk-in shower. The bathrooms are fully furnished and equipped with shower screens, cabinets and mirrors with pleasant low-level LED and mirror lighting and underfloor heating. All homes have a private parking space. Pilar de la Horadada is a typical Spanish village in the most southern part of the Costa Blanca. The large main street has supermarkets, lots of shops, restaurants and bars and some lovely squares. The beautiful beaches of Torre de la Horadada and Mil Palmeras with fine sand