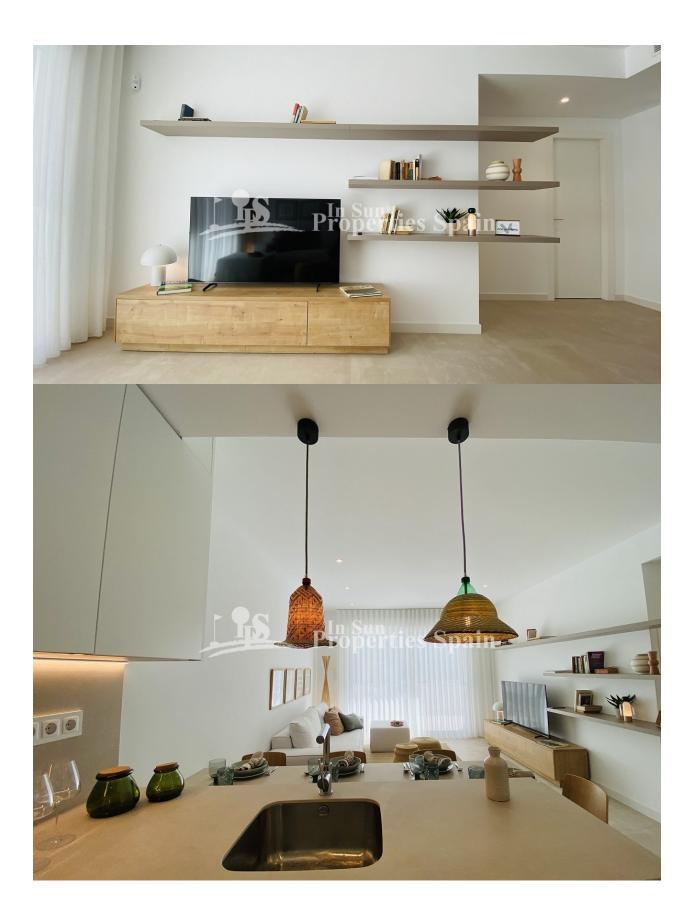

## DESCRIPTION

REF: # 12292

NEW BUILD RESIDENTIAL OF BUNGALOW APARTMENTS IN PILAR DE LA HORADADA New Build exclusive residential of 20 modern bungalow apartments in Pilar de la Horadada. You can choose 2 or 3 bedrooms bungalow apartments with 2 bathrooms. The ground floor units have large front and rear terraces and direct access to the communal pool and garden. The top floor properties have a very large rooftop solarium. The living space consists of a large open plan living / dining room and fully equipped kitchen with large sliding doors incorporating the outside space. The bedrooms have plenty of space, a built-in wardrobe and the main one has a large bathroom with a walk-in shower. The bathrooms are fully furnished and equipped with shower screens, cabinets and mirrors with pleasant low-level LED and mirror lighting and underfloor heating. All homes have a private parking space. Pilar de la Horadada is a typical Spanish village in the most southern part of the Costa Blanca. The large main street has supermarkets, lots of shops, restaurants and bars and some lovely squares. The beautiful beaches of Torre de la Horadada and Mil Palmeras with fine sand