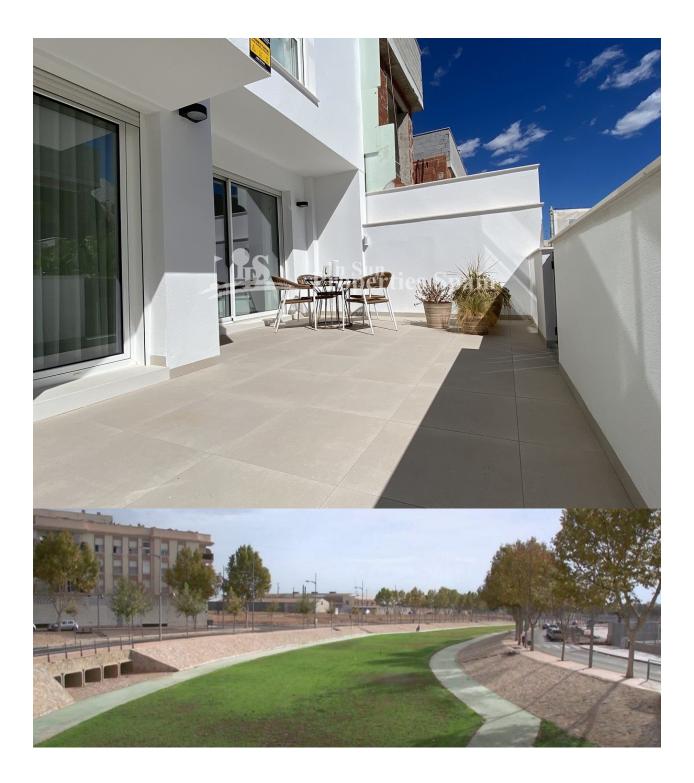

## DESCRIPTION

REF: # 12292

NEW BUILD RESIDENTIAL OF BUNGALOW APARTMENTS IN PILAR DE LA HORADADA New Build exclusive residential of 20 modern bungalow apartments in Pilar de la Horadada. You can choose 2 or 3 bedrooms bungalow apartments with 2 bathrooms. The ground floor units have large front and rear terraces and direct access to the communal pool and garden. The top floor properties have a very large rooftop solarium. The living space consists of a large open plan living / dining room and fully equipped kitchen with large sliding doors incorporating the outside space. The bedrooms have plenty of space, a built-in wardrobe and the main one has a large bathroom with a walk-in shower. The bathrooms are fully furnished and equipped with shower screens, cabinets and mirrors with pleasant low-level LED and mirror lighting and underfloor heating. All homes have a private parking space. Pilar de la Horadada is a typical Spanish village in the most southern part of the Costa Blanca. The large main street has supermarkets, lots of shops, restaurants and bars and some lovely squares. The beautiful beaches of Torre de la Horadada and Mil Palmeras with fine sand

promenade is just 5 minutes away. The airports of Corvera (Murcia) and Alicante are respectively 40 and 55 minutes away