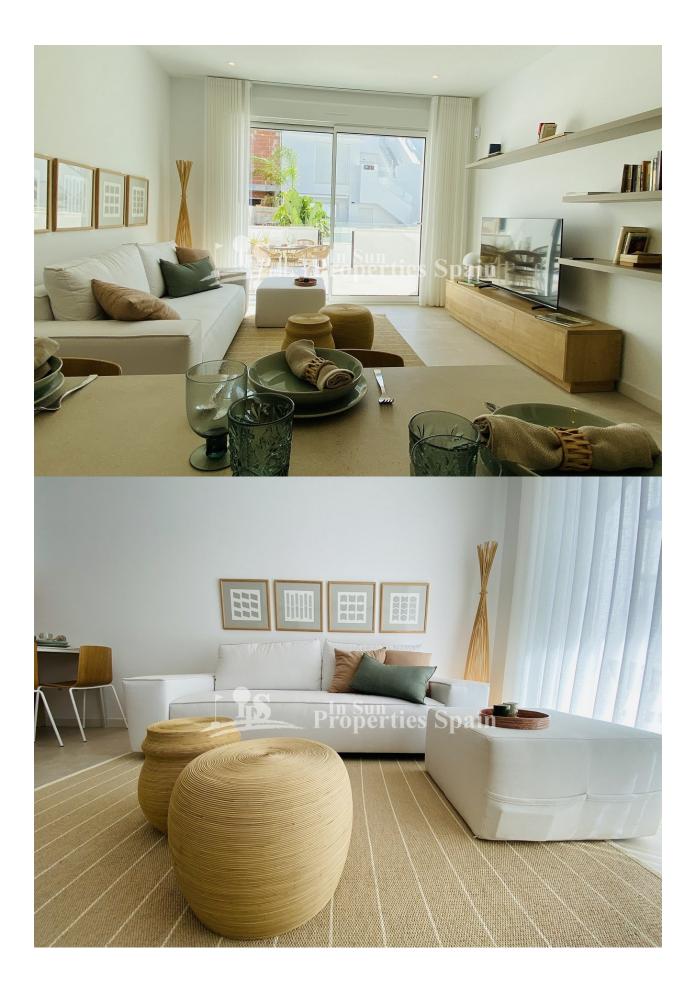

## DESCRIPTION

REF: # 12292

NEW BUILD RESIDENTIAL OF BUNGALOW APARTMENTS IN PILAR DE LA HORADADA New Build exclusive residential of 20 modern bungalow apartments in Pilar de la Horadada. You can choose 2 or 3 bedrooms bungalow apartments with 2 bathrooms. The ground floor units have large front and rear terraces and direct access to the communal pool and garden. The top floor properties have a very large rooftop solarium. The living space consists of a large open plan living / dining room and fully equipped kitchen with large sliding doors incorporating the outside space. The bedrooms have plenty of space, a built-in wardrobe and the main one has a large bathroom with a walk-in shower. The bathrooms are fully furnished and equipped with shower screens, cabinets and mirrors with pleasant low-level LED and mirror lighting and underfloor heating. All homes have a private parking space. Pilar de la Horadada is a typical Spanish village in the most southern part of the Costa Blanca. The large main street has supermarkets, lots of shops, restaurants and bars and some lovely squares. The beautiful beaches of Torre de la Horadada and Mil Palmeras with fine sand