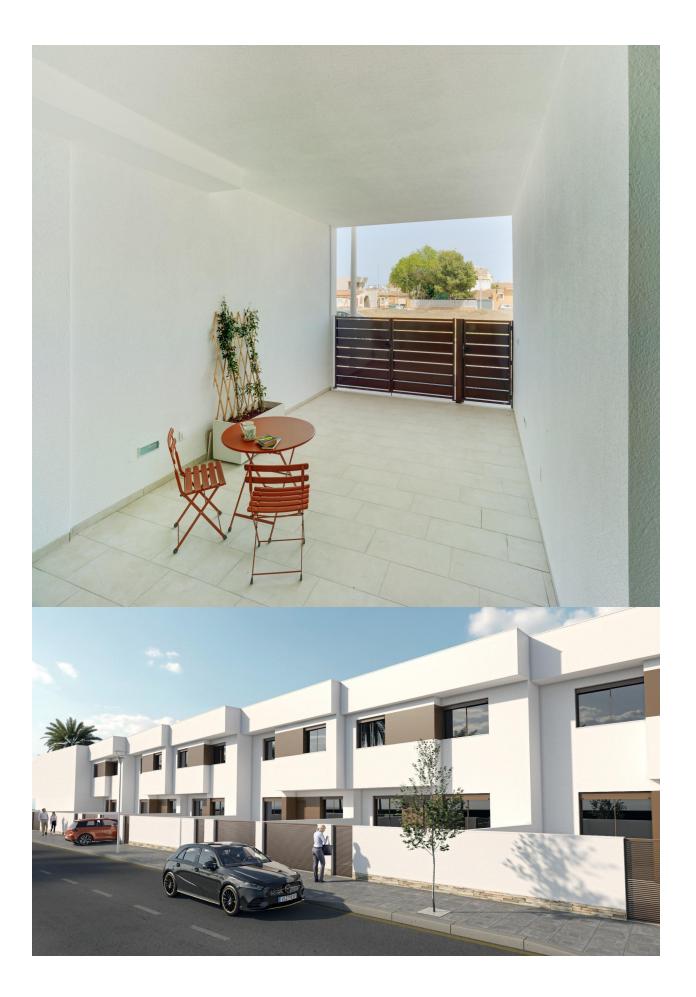

## DESCRIPTION

REF: # 12292

NEW BUILD RESIDENTIAL OF BUNGALOW APARTMENTS IN PILAR DE LA HORADADA New Build exclusive residential of 20 modern bungalow apartments in Pilar de la Horadada. You can choose 2 or 3 bedrooms bungalow apartments with 2 bathrooms. The ground floor units have large front and rear terraces and direct access to the communal pool and garden. The top floor properties have a very large rooftop solarium. The living space consists of a large open plan living / dining room and fully equipped kitchen with large sliding doors incorporating the outside space. The bedrooms have plenty of space, a built-in wardrobe and the main one has a large bathroom with a walk-in shower. The bathrooms are fully furnished and equipped with shower screens, cabinets and mirrors with pleasant low-level LED and mirror lighting and underfloor heating. All homes have a private parking space. Pilar de la Horadada is a typical Spanish village in the most southern part of the Costa Blanca. The large main street has supermarkets, lots of shops, restaurants and bars and some lovely squares. The beautiful beaches of Torre de la Horadada and Mil Palmeras with fine sand