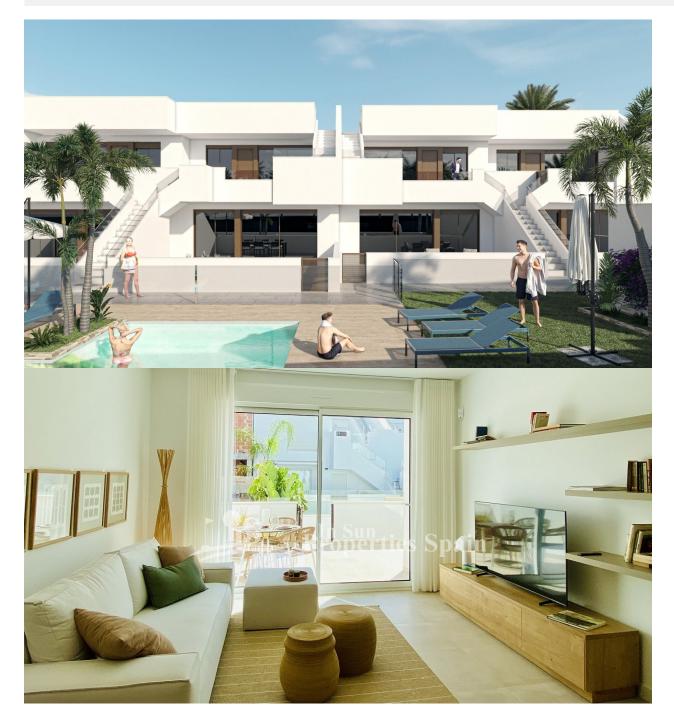

## DESCRIPTION

REF: # 12292

NEW BUILD RESIDENTIAL OF BUNGALOW APARTMENTS IN PILAR DE LA HORADADA New Build exclusive residential of 20 modern bungalow apartments in Pilar de la Horadada. You can choose 2 or 3 bedrooms bungalow apartments with 2 bathrooms. The ground floor units have large front and rear terraces and direct access to the communal pool and garden. The top floor properties have a very large rooftop solarium. The living space consists of a large open plan living / dining room and fully equipped kitchen with large sliding doors incorporating the outside space. The bedrooms have plenty of space, a built-in wardrobe and the main one has a large bathroom with a walk-in shower. The bathrooms are fully furnished and equipped with shower screens, cabinets and mirrors with pleasant low-level LED and mirror lighting and underfloor heating. All homes have a private parking space. Pilar de la Horadada is a typical Spanish village in the most southern part of the Costa Blanca. The large main street has supermarkets, lots of shops, restaurants and bars and some lovely squares. The beautiful beaches of Torre de la Horadada and Mil Palmeras with fine sand