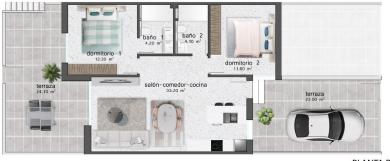

## PROPERTY GALLERY

PLANTA BAJA

| CUADRO | DE SUPERFICI | ES        |          |
|--------|--------------|-----------|----------|
| Planta | Uso          | S. Útil   | S. Const |
| Baja   | Vivienda     | 65.40 m2  | 74.07 m2 |
|        | Terraza      | 46.10 m2  | 46.10 m2 |
|        | Total m2     | 111.50 m2 | 120.17 m |

ISO A3 - ESCALA 1:75

PLANTA BAJA

| CUADRO | DE SUPERFICI | ES        |           |
|--------|--------------|-----------|-----------|
| Planta | Uso          | S. Útil   | S. Const. |
| Baja   | Vivienda     | 64.65 m2  | 72.31 m2  |
|        | Terraza      | 47.30 m2  | 47.30 m2  |
|        | Total m2     | 111.95 m2 | 119.61 m  |