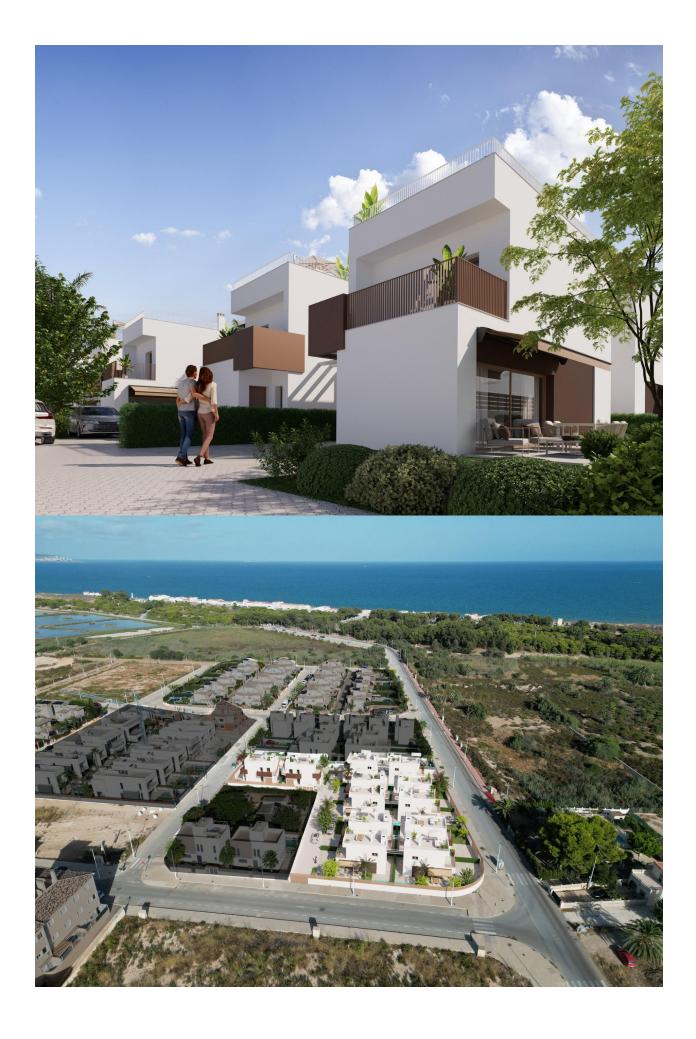

## **DESCRIPTION**

VILLA ON THE SHORES OF THE PINET BEACHES! Villa in a residential that is located on the Pinet beach, next to the town of La Marina, in a unique and exclusive enclave, just 500 meters from the beach! Next to the Mediterranean Sea, surrounded by a privileged environment: the natural area of ??Las Salinas, of extreme beauty for lovers of nature and that is made up of a strip of dunes with a hundredyear-old pine forest and golden sand beaches with clean and crystalline waters, make it an exclusive place to live or spend the summer throughout the year, and within reach of all services, since La Marina (town) offers all services. The villa is independent, modern Mediterranean style, with 3 bedrooms with 3 bathrooms and a kitchen open to the living room, with a private plot, and with a paved area for parking (with capacity for two vehicles). The rooms are comfortable and welcoming, with selected materials to create an ideal and unique environment. The villa comes with a kitchen with furniture with high quality finishes and modern design, equipped with an induction hob, extractor hood, oven, refrigerator, and pre-installation for a dishwasher. - Alicante-Elche Airport: 22 km -City of Elche: 17 km Come live your dream!