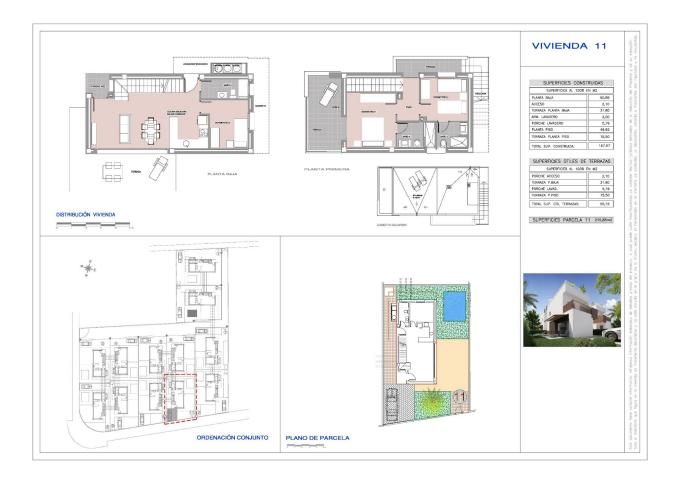

REF: # 12290 LA MARINA

| INFO             |           |
|------------------|-----------|
| PRIX:            | 595.000 € |
| TYPE:            | Villa     |
| CITY:            | La Marina |
| CHAMBRES:        | 3         |
| Ba ENFANTS:      | 3         |
| Built ( m2 ):    | 135       |
| pas ( m2 ):      | 243       |
| Terrasse ( m2 ): | 86        |
| A ENFANTS:       | -         |
| de plante:       | -         |
| MESSAGE          | -         |

## CERTIFICAT ÉNERGÉTIQUE

VIEW
CLIMATISATION
PARKING PAS. CAR
JARD RIVIÈRE ET TERRASSES N

• Panoramico
• Central : 1

: 1

• arbres fruitiers
• clôtures

• Jard RIVER n privée

ORDENACION DEL CONJUNTO. PLANTA BAJA