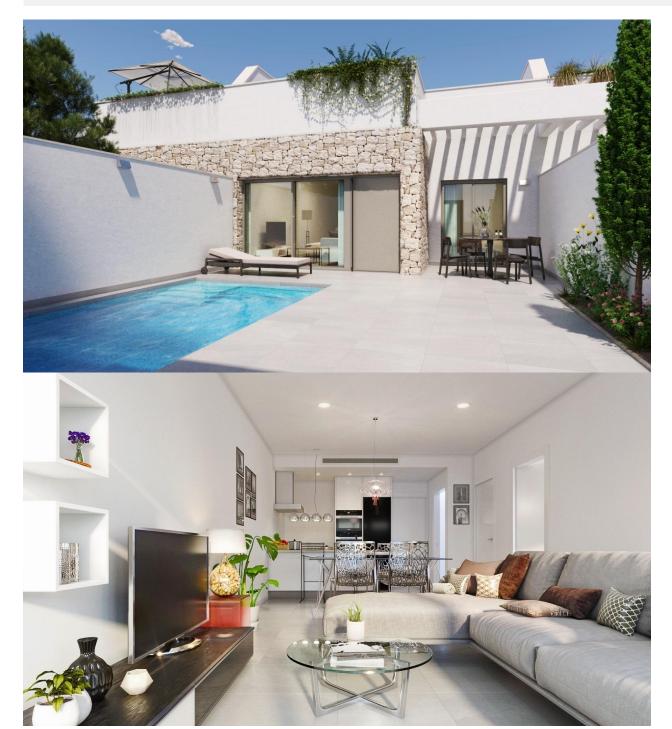

#### DESCRIPTION

NEW BUILD TOWNHOUSES IN PILAR DE LA HORADADA New Build townhouses located in Pilar de la Horadada. Townhouses build on 1 floor and has private solarium, 3 bedrooms, 2 bathrooms, open plan kitchen with the living room, garden with parking space. An options for a private pool at an extra cost. Properties located a few meters from all services and the centre. Pilar de la Horadada is a typical Spanish village in the most southern part of the Costa Blanca. The large main street has supermarkets, lots of shops, restaurants and bars and some lovely squares. The beautiful beaches of Torre de la Horadada and Mil Palmeras with fine sand promenade is just 5 minutes away. In Pilar de la Horadada there is also a well-developed cycling and walking path network, and there is also a large offer of various sports activities. Lo Romero 18 hole golf course is just a short drive from town. The airports of Corvera (Murcia) and Alicante are respectively 40 and 55 minutes away.