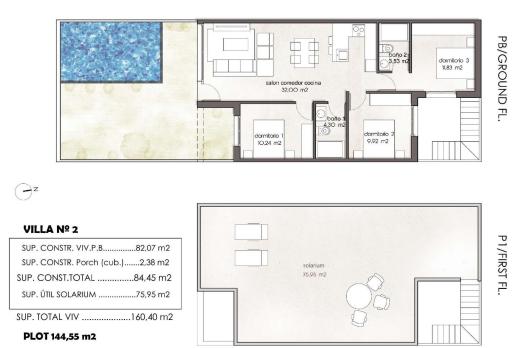

## PILAR DE LA HORADADA

| INFO             |                         |  |  |
|------------------|-------------------------|--|--|
| PRIX:            | 355.900 €               |  |  |
| TYPE:            | Maison                  |  |  |
| CITY:            | Pilar De La<br>Horadada |  |  |
| CHAMBRES:        | 3                       |  |  |
| Ba ENFANTS:      | 2                       |  |  |
| Built ( m2 ):    | 82                      |  |  |
| pas ( m2 ):      | 144                     |  |  |
| Terrasse ( m2 ): | 86                      |  |  |
| A ENFANTS:       | -                       |  |  |
| de plante:       | -                       |  |  |
| MESSAGE          | -                       |  |  |

# Plot n°2