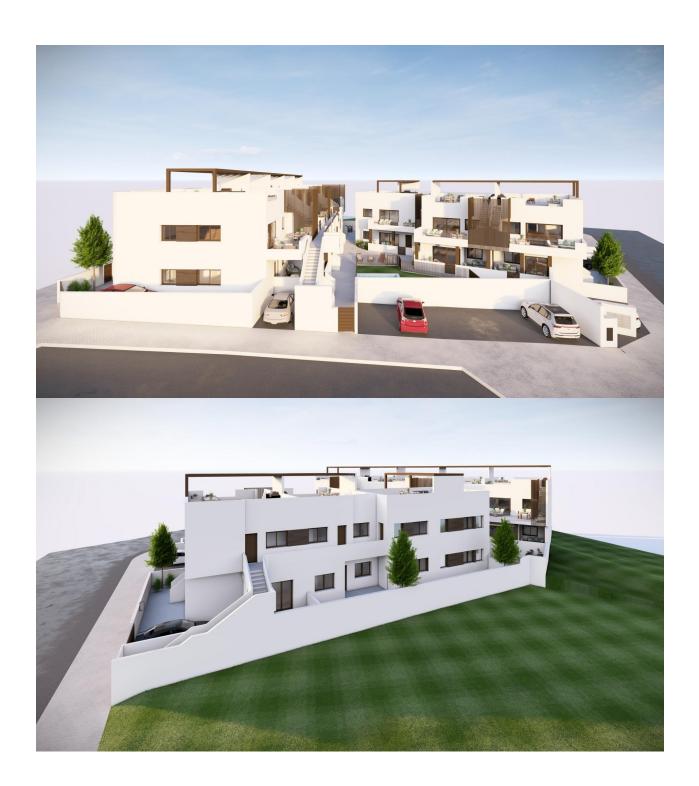

## DESCRIPTION

NEW BUILD RESIDENTIAL OF BUNGALOW APARTMENTS IN PILAR DE LA HORADADA New Build bungalow apartments located in Pilar de la Horadada. New Build project includes 16 bungalows with 3 bedrooms and 2 bathrooms, on the top floor with private solarium and on the ground floor with beautiful terrace and private garden. All the properties will have access to a communal swimming pool. Each property has parking space. It is located in a residential area close to all services. Pilar de la Horadada is a typical Spanish village in the most southern part of the Costa Blanca. The large main street has supermarkets, lots of shops, restaurants and bars and some lovely squares. The beautiful beaches of Torre de la Horadada and Mil Palmeras with fine sand promenade is just 5 minutes away. The airports of Corvera (Murcia) and Alicante are respectively 40 and 55 minutes away.