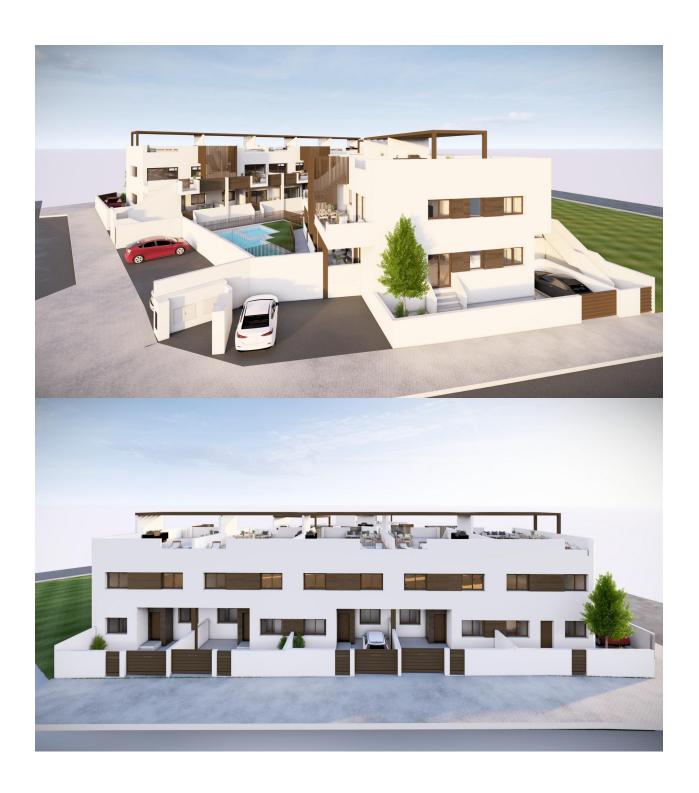

## DESCRIPTION

NEW BUILD RESIDENTIAL OF BUNGALOW APARTMENTS IN PILAR DE LA HORADADA New Build bungalow apartments located in Pilar de la Horadada. New Build project includes 16 bungalows with 3 bedrooms and 2 bathrooms, on the top floor with private solarium and on the ground floor with beautiful terrace and private garden. All the properties will have access to a communal swimming pool. Each property has parking space. It is located in a residential area close to all services. Pilar de la Horadada is a typical Spanish village in the most southern part of the Costa Blanca. The large main street has supermarkets, lots of shops, restaurants and bars and some lovely squares. The beautiful beaches of Torre de la Horadada and Mil Palmeras with fine sand promenade is just 5 minutes away. The airports of Corvera (Murcia) and Alicante are respectively 40 and 55 minutes away.