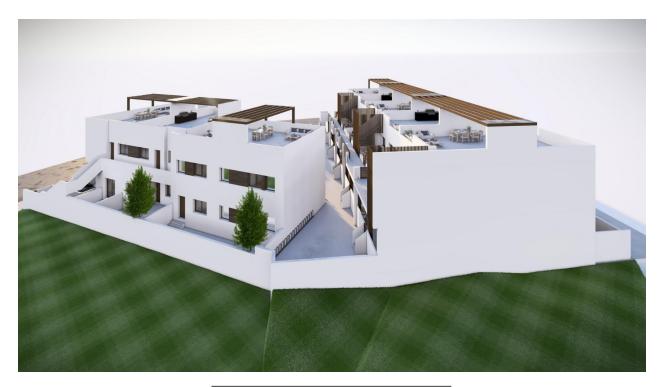

## DESCRIPTION

NEW BUILD RESIDENTIAL OF BUNGALOW APARTMENTS IN PILAR DE LA HORADADA New Build bungalow apartments located in Pilar de la Horadada. New Build project includes 16 bungalows with 3 bedrooms and 2 bathrooms, on the top floor with private solarium and on the ground floor with beautiful terrace and private garden. All the properties will have access to a communal swimming pool. Each property has parking space. It is located in a residential area close to all services. Pilar de la Horadada is a typical Spanish village in the most southern part of the Costa Blanca. The large main street has supermarkets, lots of shops, restaurants and bars and some lovely squares. The beautiful beaches of Torre de la Horadada and Mil Palmeras with fine sand promenade is just 5 minutes away. The airports of Corvera (Murcia) and Alicante are respectively 40 and 55 minutes away.