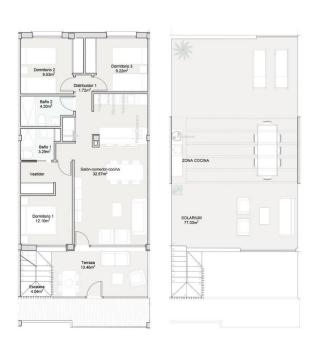

## VIVIENDA TIPO Nº10 Y 12 - 3 DORMITORIOS

Superficie Total: 82,19 m2 Terraza : 13,46 m2 Solarium: 77,03 m2

A TANA OF THE PARTY OF THE PART

Los planos podrían cambiar por motivos técnicos, jurídicos y comerciale