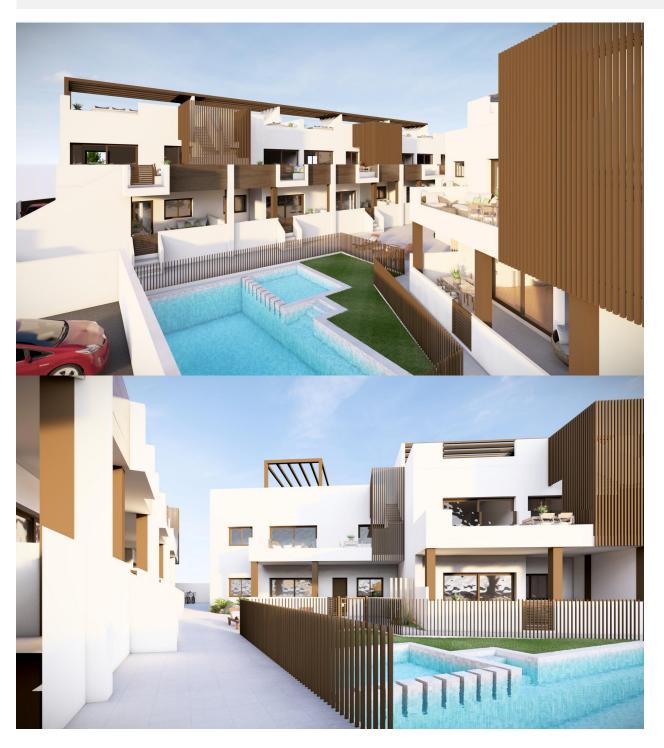

## DESCRIPTION

NEW BUILD RESIDENTIAL OF BUNGALOW APARTMENTS IN PILAR DE LA HORADADA New Build bungalow apartments located in Pilar de la Horadada. New Build project includes 16 bungalows with 3 bedrooms and 2 bathrooms, on the top floor with private solarium and on the ground floor with beautiful terrace and private garden. All the properties will have access to a communal swimming pool. Each property has parking space. It is located in a residential area close to all services. Pilar de la Horadada is a typical Spanish village in the most southern part of the Costa Blanca. The large main street has supermarkets, lots of shops, restaurants and bars and some lovely squares. The beautiful beaches of Torre de la Horadada and Mil Palmeras with fine sand promenade is just 5 minutes away. The airports of Corvera (Murcia) and Alicante are respectively 40 and 55 minutes away.