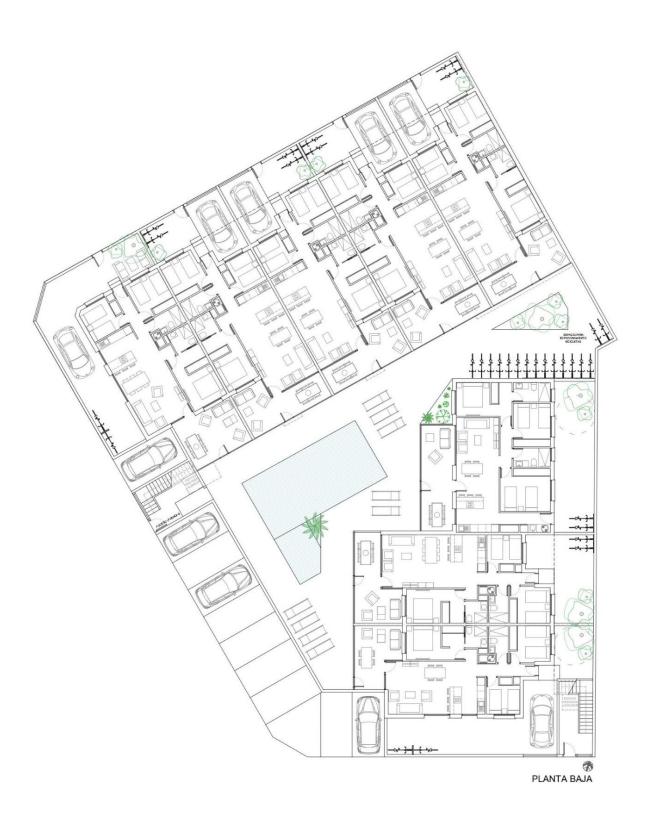

## VIVIENDA TIPO Nº10 Y 12 - 3 DORMITORIOS

Superficie Total: 82,19 m2 Terraza : 13,46 m2 Solarium: 77,03 m2

A TANA OF THE PARTY OF THE PART

Los planos podrían cambiar por motivos técnicos, jurídicos y comerciale