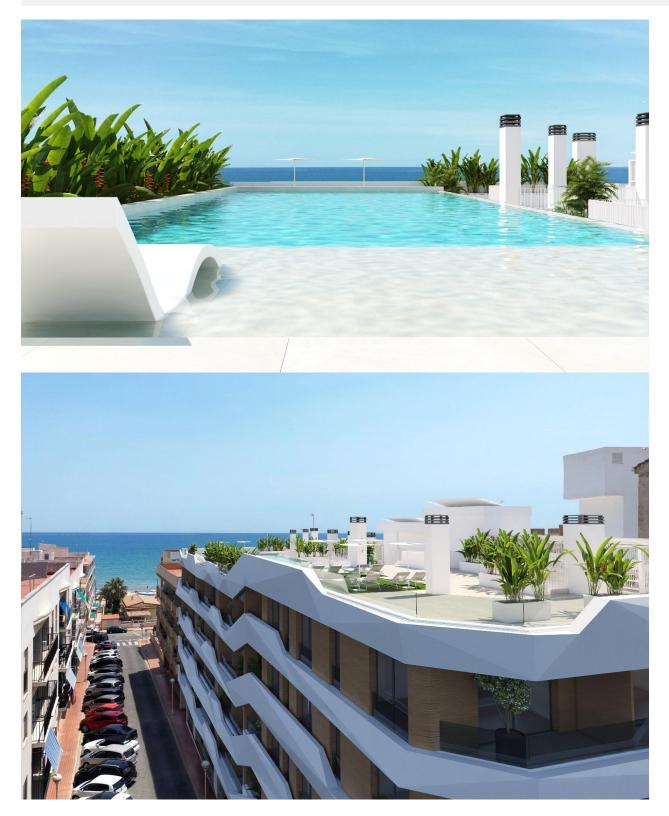

#### DESCRIPTION

REF: # 12252

NEW BUILD RESIDENTIAL IN GUARDAMAR DEL SEGURA - only 100m to the beach! New Build residential of apartments and penthouses in Guardamar del Segura. This outstanding building is the perfect choice thanks to its proximity to the beach and a wide range of services. Its facilities will include a swimming pool and rooftop solarium, providing a space for residents to relax and enjoy. Modern properties with 2 and 3 bedrooms, 2 bathrooms, a bright living-dining room with integrated kitchen and a cosy terrace. All properties will be equipped with air conditioning and home automation, allowing residents to control and automate various aspects of the home, providing comfort and energy efficiency. The kitchen will feature high quality appliances, including oven, dishwasher, fridge-freezer, extractor hood and induction hob, ensuring a functional and modern space for cooking and enjoying meals with company. In addition, there is the option to purchase a parking space and storage room in the same building, providing greater convenience and storage space for residents. Residential is in a privileged location, close to the beach and surrounded by a wide variety

of services and amenities, such as restaurants, shops, supermarkets and leisure areas. Guardamar del Segura, known for its beautiful fine sandy beaches and natural environment, offers a quiet and relaxed lifestyle, without renouncing the necessary facilities within easy reach.