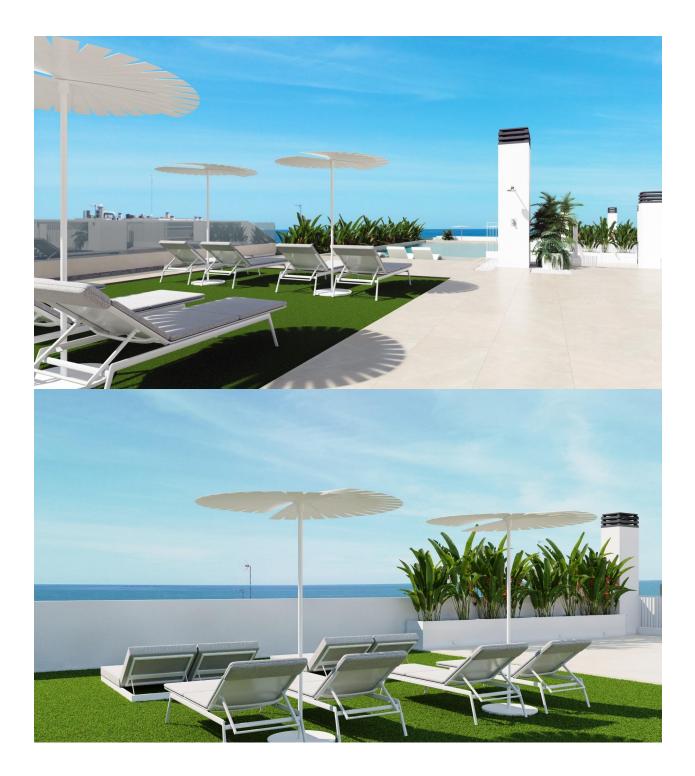

#### DESCRIPTION

REF: # 12252

NEW BUILD RESIDENTIAL IN GUARDAMAR DEL SEGURA - only 100m to the beach! New Build residential of apartments and penthouses in Guardamar del Segura. This outstanding building is the perfect choice thanks to its proximity to the beach and a wide range of services. Its facilities will include a swimming pool and rooftop solarium, providing a space for residents to relax and enjoy. Modern properties with 2 and 3 bedrooms, 2 bathrooms, a bright living-dining room with integrated kitchen and a cosy terrace. All properties will be equipped with air conditioning and home automation, allowing residents to control and automate various aspects of the home, providing comfort and energy efficiency. The kitchen will feature high quality appliances, including oven, dishwasher, fridge-freezer, extractor hood and induction hob, ensuring a functional and modern space for cooking and enjoying meals with company. In addition, there is the option to purchase a parking space and storage room in the same building, providing greater convenience and storage space for residents. Residential is in a privileged location, close to the beach and surrounded by a wide variety

of services and amenities, such as restaurants, shops, supermarkets and leisure areas. Guardamar del Segura, known for its beautiful fine sandy beaches and natural environment, offers a quiet and relaxed lifestyle, without renouncing the necessary facilities within easy reach.