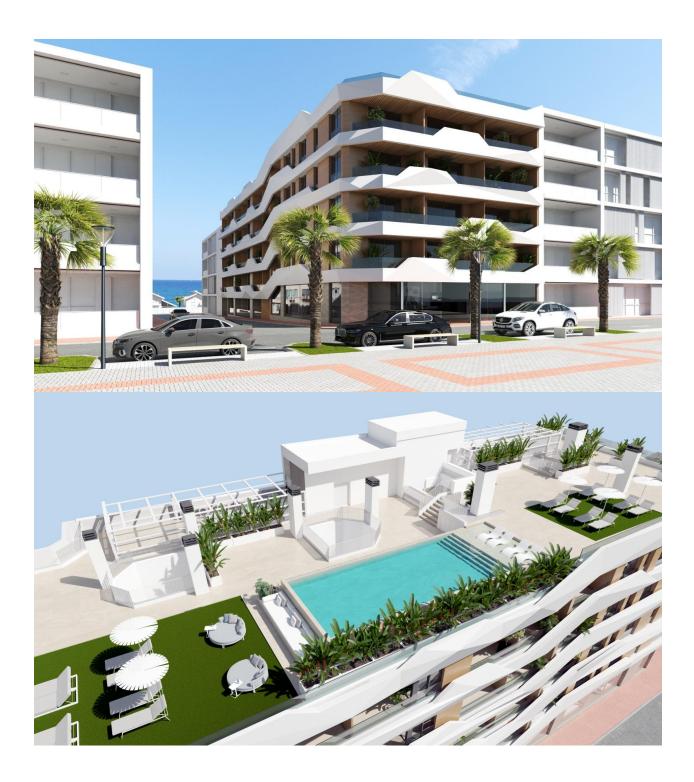

#### DESCRIPTION

REF: # 12252

NEW BUILD RESIDENTIAL IN GUARDAMAR DEL SEGURA - only 100m to the beach! New Build residential of apartments and penthouses in Guardamar del Segura. This outstanding building is the perfect choice thanks to its proximity to the beach and a wide range of services. Its facilities will include a swimming pool and rooftop solarium, providing a space for residents to relax and enjoy. Modern properties with 2 and 3 bedrooms, 2 bathrooms, a bright living-dining room with integrated kitchen and a cosy terrace. All properties will be equipped with air conditioning and home automation, allowing residents to control and automate various aspects of the home, providing comfort and energy efficiency. The kitchen will feature high quality appliances, including oven, dishwasher, fridge-freezer, extractor hood and induction hob, ensuring a functional and modern space for cooking and enjoying meals with company. In addition, there is the option to purchase a parking space and storage room in the same building, providing greater convenience and storage space for residents. Residential is in a privileged location, close to the beach and surrounded by a wide variety

of services and amenities, such as restaurants, shops, supermarkets and leisure areas. Guardamar del Segura, known for its beautiful fine sandy beaches and natural environment, offers a quiet and relaxed lifestyle, without renouncing the necessary facilities within easy reach.