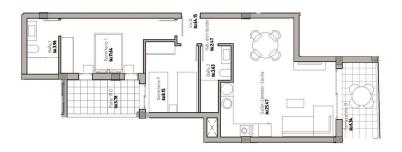

#### Vivienda PRIMERO D

| Vivienda                                                                    | 64,47m <sup>2</sup> |
|-----------------------------------------------------------------------------|---------------------|
| Terraza (100%)                                                              | 6,34m <sup>2</sup>  |
| Patio                                                                       | 5,78m <sup>2</sup>  |
| Zonas comunes                                                               | 12,59m <sup>2</sup> |
| Total                                                                       | 88,86m <sup>2</sup> |
| Superficie computable<br>(vivienda + 50% terrazas cubiertas +zonas comunes) | 79,91m <sup>2</sup> |
|                                                                             |                     |