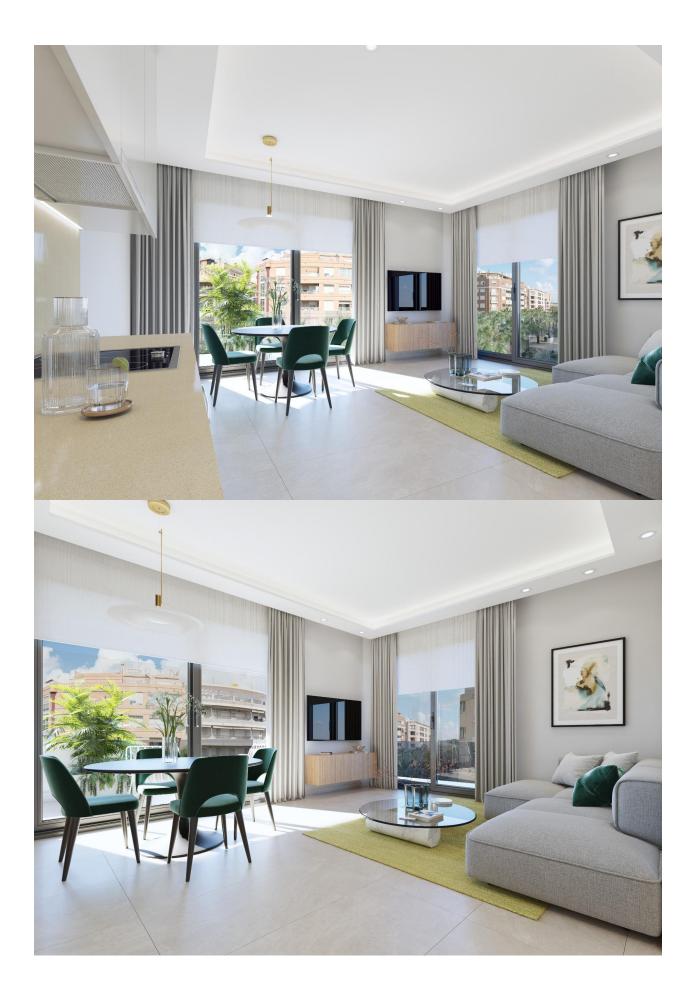

#### DESCRIPTION

REF: # 12252

NEW BUILD RESIDENTIAL IN GUARDAMAR DEL SEGURA - only 100m to the beach! New Build residential of apartments and penthouses in Guardamar del Segura. This outstanding building is the perfect choice thanks to its proximity to the beach and a wide range of services. Its facilities will include a swimming pool and rooftop solarium, providing a space for residents to relax and enjoy. Modern properties with 2 and 3 bedrooms, 2 bathrooms, a bright living-dining room with integrated kitchen and a cosy terrace. All properties will be equipped with air conditioning and home automation, allowing residents to control and automate various aspects of the home, providing comfort and energy efficiency. The kitchen will feature high quality appliances, including oven, dishwasher, fridge-freezer, extractor hood and induction hob, ensuring a functional and modern space for cooking and enjoying meals with company. In addition, there is the option to purchase a parking space and storage room in the same building, providing greater convenience and storage space for residents. Residential is in a privileged location, close to the beach and surrounded by a wide variety

of services and amenities, such as restaurants, shops, supermarkets and leisure areas. Guardamar del Segura, known for its beautiful fine sandy beaches and natural environment, offers a quiet and relaxed lifestyle, without renouncing the necessary facilities within easy reach.