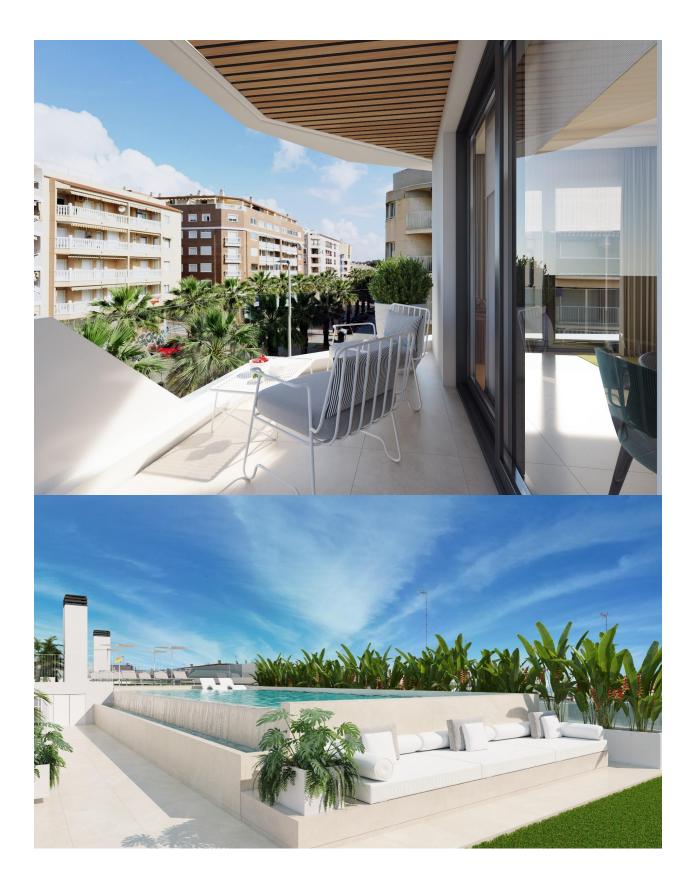

#### DESCRIPTION

REF: # 12252

NEW BUILD RESIDENTIAL IN GUARDAMAR DEL SEGURA - only 100m to the beach! New Build residential of apartments and penthouses in Guardamar del Segura. This outstanding building is the perfect choice thanks to its proximity to the beach and a wide range of services. Its facilities will include a swimming pool and rooftop solarium, providing a space for residents to relax and enjoy. Modern properties with 2 and 3 bedrooms, 2 bathrooms, a bright living-dining room with integrated kitchen and a cosy terrace. All properties will be equipped with air conditioning and home automation, allowing residents to control and automate various aspects of the home, providing comfort and energy efficiency. The kitchen will feature high quality appliances, including oven, dishwasher, fridge-freezer, extractor hood and induction hob, ensuring a functional and modern space for cooking and enjoying meals with company. In addition, there is the option to purchase a parking space and storage room in the same building, providing greater convenience and storage space for residents. Residential is in a privileged location, close to the beach and surrounded by a wide variety

of services and amenities, such as restaurants, shops, supermarkets and leisure areas. Guardamar del Segura, known for its beautiful fine sandy beaches and natural environment, offers a quiet and relaxed lifestyle, without renouncing the necessary facilities within easy reach.