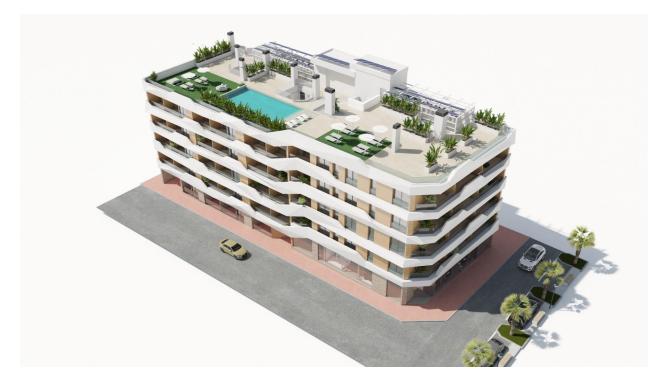

#### DESCRIPTION

REF: # 12252

NEW BUILD RESIDENTIAL IN GUARDAMAR DEL SEGURA - only 100m to the beach! New Build residential of apartments and penthouses in Guardamar del Segura. This outstanding building is the perfect choice thanks to its proximity to the beach and a wide range of services. Its facilities will include a swimming pool and rooftop solarium, providing a space for residents to relax and enjoy. Modern properties with 2 and 3 bedrooms, 2 bathrooms, a bright living-dining room with integrated kitchen and a cosy terrace. All properties will be equipped with air conditioning and home automation, allowing residents to control and automate various aspects of the home, providing comfort and energy efficiency. The kitchen will feature high quality appliances, including oven, dishwasher, fridge-freezer, extractor hood and induction hob, ensuring a functional and modern space for cooking and enjoying meals with company. In addition, there is the option to purchase a parking space and storage room in the same building, providing greater convenience and storage space for residents. Residential is in a privileged location, close to the beach and surrounded by a wide variety

of services and amenities, such as restaurants, shops, supermarkets and leisure areas. Guardamar del Segura, known for its beautiful fine sandy beaches and natural environment, offers a quiet and relaxed lifestyle, without renouncing the necessary facilities within easy reach.