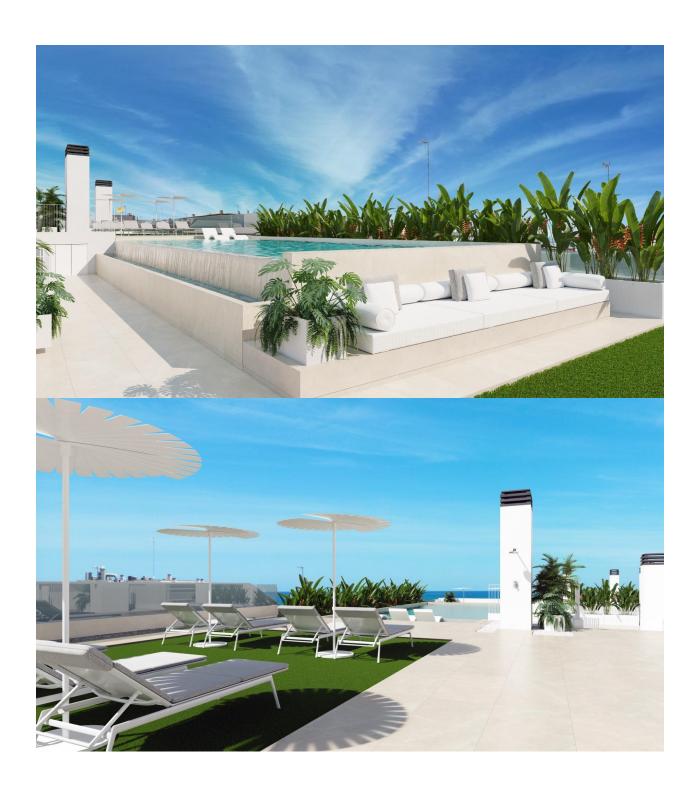

## **DESCRIPTION**

NEW BUILD RESIDENTIAL IN GUARDAMAR DEL SEGURA New Build residential of apartments and penthouses in Guardamar del Segura. This outstanding building is the perfect choice thanks to its proximity to the beach and a wide range of services. Its facilities will include a swimming pool and rooftop solarium, providing a space for residents to relax and enjoy. Modern properties with 2 and 3 bedrooms, 2 bathrooms, a bright living-dining room with integrated kitchen and a cosy terrace. All properties will be equipped with air conditioning and home automation, allowing residents to control and automate various aspects of the home, providing comfort and energy efficiency. The kitchen will feature high quality appliances, including oven, dishwasher, fridge-freezer, extractor hood and induction hob, ensuring a functional and modern space for cooking and enjoying meals with company. In addition, there is the option to purchase a parking space and storage room in the same building, providing greater convenience and storage space for residents. Residential is in a privileged location, close to the beach and surrounded by a wide variety of services and amenities, such as restaurants, shops,

## **CERTIFICAT ÉNERGÉTIQUE**

• Panoramico

PARKING PAS. CAR

JARD RIVIÈRE ET TERRASSES N

• Elevator
• clôtures