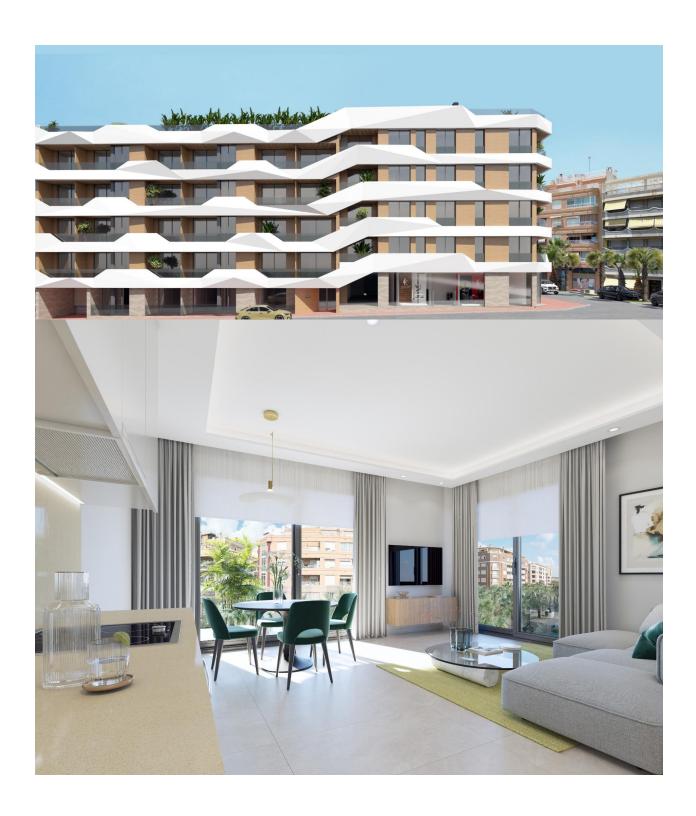

## **DESCRIPTION**

NEW BUILD RESIDENTIAL IN GUARDAMAR DEL SEGURA New Build residential of apartments and penthouses in Guardamar del Segura. This outstanding building is the perfect choice thanks to its proximity to the beach and a wide range of services. Its facilities will include a swimming pool and rooftop solarium, providing a space for residents to relax and enjoy. Modern properties with 2 and 3 bedrooms, 2 bathrooms, a bright living-dining room with integrated kitchen and a cosy terrace. All properties will be equipped with air conditioning and home automation, allowing residents to control and automate various aspects of the home, providing comfort and energy efficiency. The kitchen will feature high quality appliances, including oven, dishwasher, fridge-freezer, extractor hood and induction hob, ensuring a functional and modern space for cooking and enjoying meals with company. In addition, there is the option to purchase a parking space and storage room in the same building, providing greater convenience and storage space for residents. Residential is in a privileged location, close to the beach and surrounded by a wide variety of services and amenities, such as restaurants, shops,