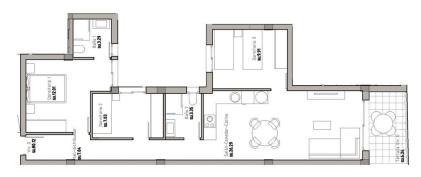

## Vivienda PRIMERO G

| Vivienda              | 80,12m <sup>2</sup> |
|-----------------------|---------------------|
| Terraza (100%)        | 6,24m <sup>2</sup>  |
| Zonas comunes         | 15,56m <sup>2</sup> |
| Total                 | 101,92m²            |
| Superficie computable | 98.80m²             |