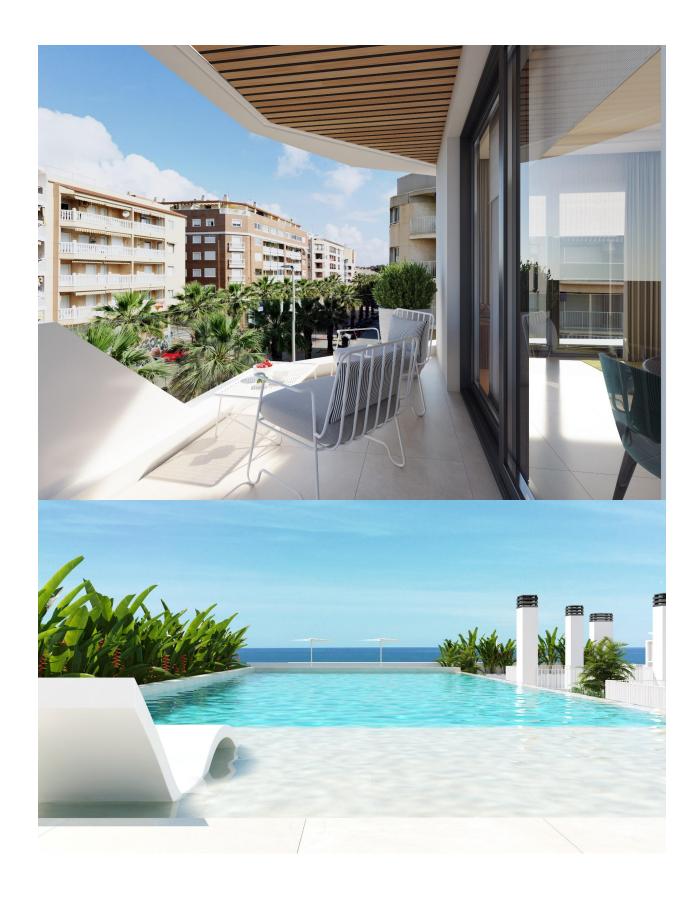

## **DESCRIPTION**

NEW BUILD RESIDENTIAL IN GUARDAMAR DEL SEGURA New Build residential of apartments and penthouses in Guardamar del Segura. This outstanding building is the perfect choice thanks to its proximity to the beach and a wide range of services. Its facilities will include a swimming pool and rooftop solarium, providing a space for residents to relax and enjoy. Modern properties with 2 and 3 bedrooms, 2 bathrooms, a bright living-dining room with integrated kitchen and a cosy terrace. All properties will be equipped with air conditioning and home automation, allowing residents to control and automate various aspects of the home, providing comfort and energy efficiency. The kitchen will feature high quality appliances, including oven, dishwasher, fridge-freezer, extractor hood and induction hob, ensuring a functional and modern space for cooking and enjoying meals with company. In addition, there is the option to purchase a parking space and storage room in the same building, providing greater convenience and storage space for residents. Residential is in a privileged location, close to the beach and surrounded by a wide variety of services and amenities, such as restaurants, shops,

supermarkets and leisure areas. Guardamar del Segura, known for its beautiful fine sandy beaches and natural environment, offers a quiet and relaxed lifestyle, without renouncing the necessary facilities within easy reach.

## **CERTIFICAT ÉNERGÉTIQUE**

• Panoramico

PARKING PAS. CAR

JARD RIVIÈRE ET TERRASSES N

• Elevator
• clôtures