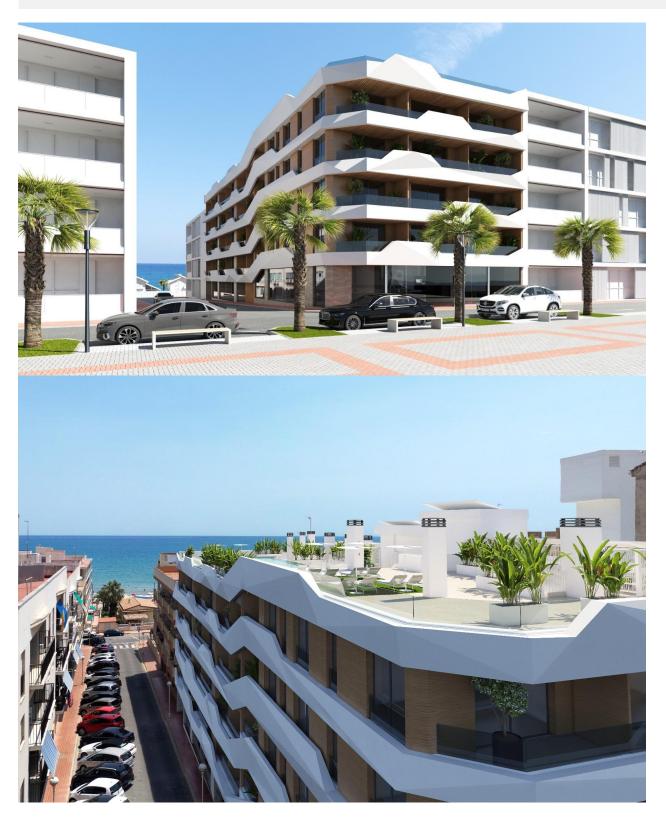

## **DESCRIPTION**

NEW BUILD RESIDENTIAL IN GUARDAMAR DEL SEGURA New Build residential of apartments and penthouses in Guardamar del Segura. This outstanding building is the perfect choice thanks to its proximity to the beach and a wide range of services. Its facilities will include a swimming pool and rooftop solarium, providing a space for residents to relax and enjoy. Modern properties with 2 and 3 bedrooms, 2 bathrooms, a bright living-dining room with integrated kitchen and a cosy terrace. All properties will be equipped with air conditioning and home automation, allowing residents to control and automate various aspects of the home, providing comfort and energy efficiency. The kitchen will feature high quality appliances, including oven, dishwasher, fridge-freezer, extractor hood and induction hob, ensuring a functional and modern space for cooking and enjoying meals with company. In addition, there is the option to purchase a parking space and storage room in the same building, providing greater convenience and storage space for residents. Residential is in a privileged location, close to the beach and surrounded by a wide variety of services and amenities, such as restaurants, shops,

supermarkets and leisure areas. Guardamar del Segura, known for its beautiful fine sandy beaches and natural environment, offers a quiet and relaxed lifestyle, without renouncing the necessary facilities within easy reach.