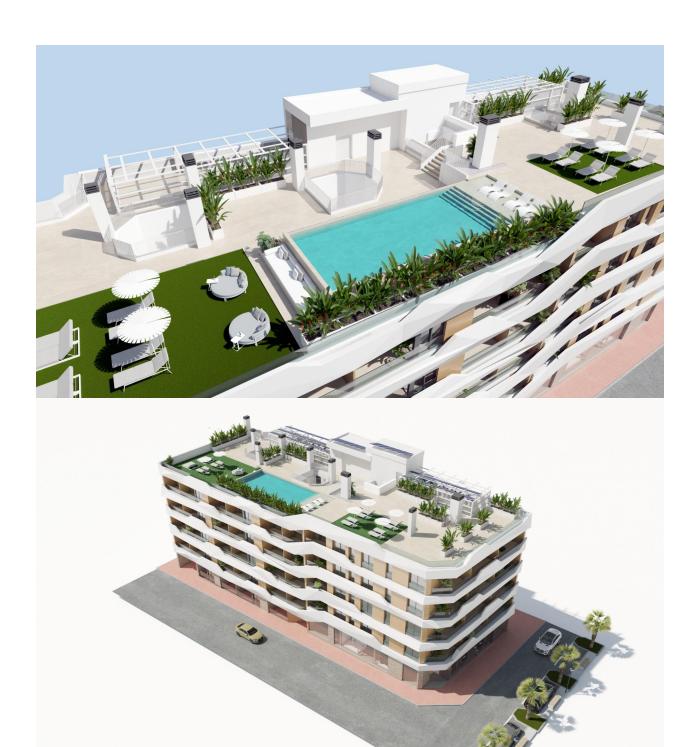

## **DESCRIPTION**

NEW BUILD RESIDENTIAL IN GUARDAMAR DEL SEGURA New Build residential of apartments and penthouses in Guardamar del Segura. This outstanding building is the perfect choice thanks to its proximity to the beach and a wide range of services. Its facilities will include a swimming pool and rooftop solarium, providing a space for residents to relax and enjoy. Modern properties with 2 and 3 bedrooms, 2 bathrooms, a bright living-dining room with integrated kitchen and a cosy terrace. All properties will be equipped with air conditioning and home automation, allowing residents to control and automate various aspects of the home, providing comfort and energy efficiency. The kitchen will feature high quality appliances, including oven, dishwasher, fridge-freezer, extractor hood and induction hob, ensuring a functional and modern space for cooking and enjoying meals with company. In addition, there is the option to purchase a parking space and storage room in the same building, providing greater convenience and storage space for residents. Residential is in a privileged location, close to the beach and surrounded by a wide variety of services and amenities, such as restaurants, shops,

## **CERTIFICAT ÉNERGÉTIQUE**

• Panoramico

PARKING PAS. CAR

JARD RIVIÈRE ET TERRASSES N

• Elevator
• clôtures