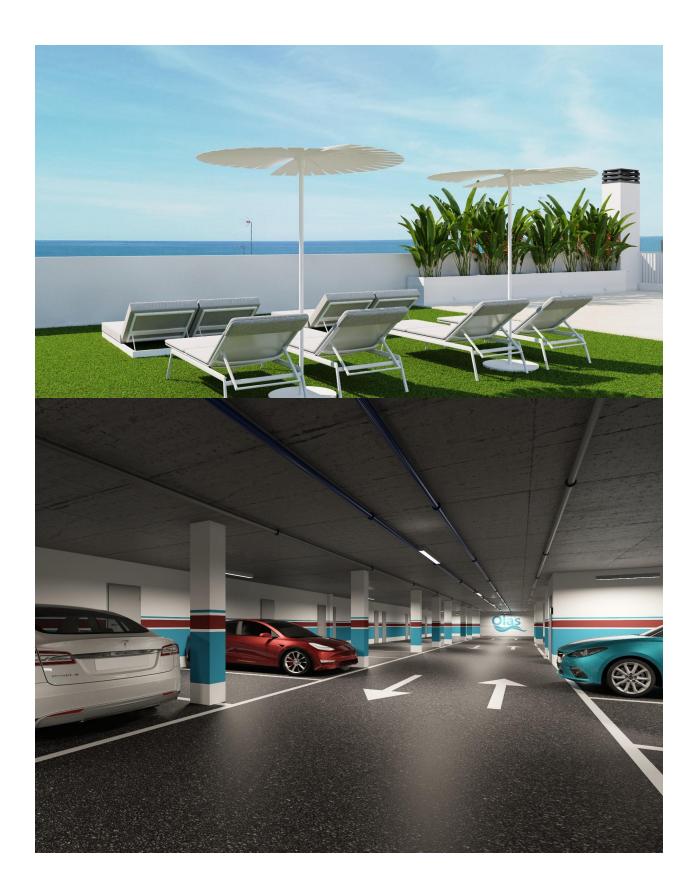

## **DESCRIPTION**

NEW BUILD RESIDENTIAL IN GUARDAMAR DEL SEGURA New Build residential of apartments and penthouses in Guardamar del Segura. This outstanding building is the perfect choice thanks to its proximity to the beach and a wide range of services. Its facilities will include a swimming pool and rooftop solarium, providing a space for residents to relax and enjoy. Modern properties with 2 and 3 bedrooms, 2 bathrooms, a bright living-dining room with integrated kitchen and a cosy terrace. All properties will be equipped with air conditioning and home automation, allowing residents to control and automate various aspects of the home, providing comfort and energy efficiency. The kitchen will feature high quality appliances, including oven, dishwasher, fridge-freezer, extractor hood and induction hob, ensuring a functional and modern space for cooking and enjoying meals with company. In addition, there is the option to purchase a parking space and storage room in the same building, providing greater convenience and storage space for residents. Residential is in a privileged location, close to the beach and surrounded by a wide variety of services and amenities, such as restaurants, shops,

## **CERTIFICAT ÉNERGÉTIQUE**

• Panoramico

PARKING PAS. CAR

JARD RIVIÈRE ET TERRASSES N

• Elevator
• clôtures