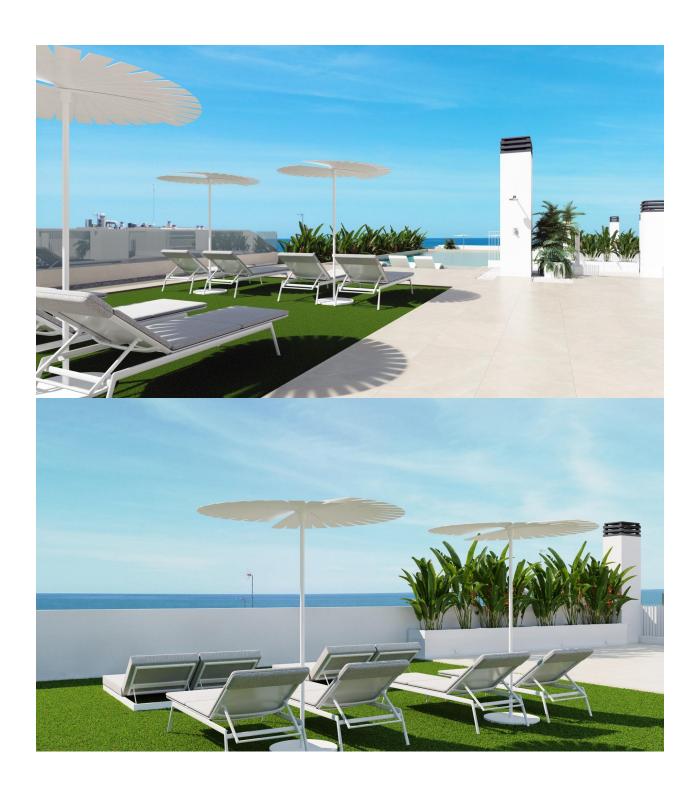

## DESCRIPTION

NEW BUILD RESIDENTIAL IN GUARDAMAR DEL SEGURA New Build residential of apartments and penthouses in Guardamar del Segura. This outstanding building is the perfect choice thanks to its proximity to the beach and a wide range of services. Its facilities will include a swimming pool and rooftop solarium, providing a space for residents to relax and enjoy. Modern properties with 2 and 3 bedrooms, 2 bathrooms, a bright living-dining room with integrated kitchen and a cosy terrace. All properties will be equipped with air conditioning and home automation, allowing residents to control and automate various aspects of the home, providing comfort and energy efficiency. The kitchen will feature high quality appliances, including oven, dishwasher, fridge-freezer, extractor hood and induction hob, ensuring a functional and modern space for cooking and enjoying meals with company. In addition, there is the option to purchase a parking space and storage room in the same building, providing greater convenience and storage space for residents. Residential is in a privileged location, close to the beach and surrounded by a wide variety of services and amenities, such as restaurants, shops,

supermarkets and leisure areas. Guardamar del Segura, known for its beautiful fine sandy beaches and natural environment, offers a quiet and relaxed lifestyle, without renouncing the necessary facilities within easy reach.