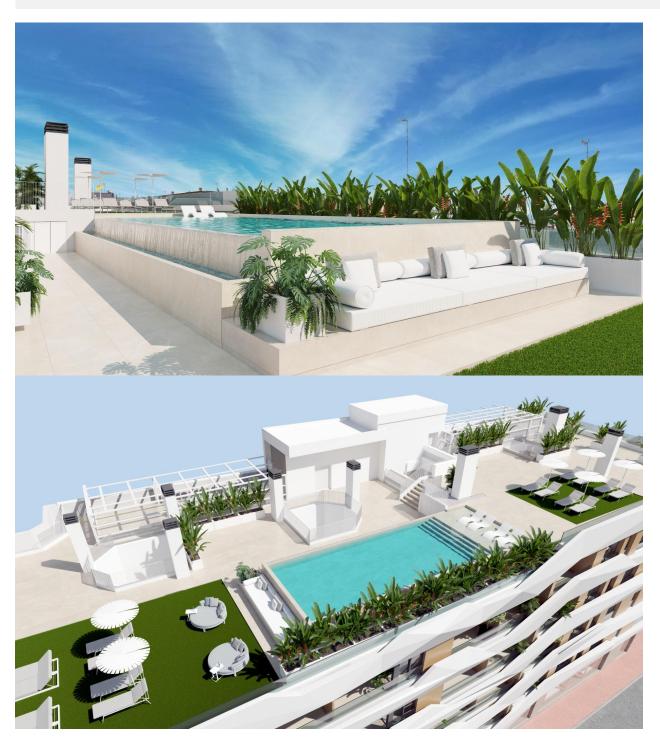

## DESCRIPTION

NEW BUILD RESIDENTIAL IN GUARDAMAR DEL SEGURA New Build residential of apartments and penthouses in Guardamar del Segura. This outstanding building is the perfect choice thanks to its proximity to the beach and a wide range of services. Its facilities will include a swimming pool and rooftop solarium, providing a space for residents to relax and enjoy. Modern properties with 2 and 3 bedrooms, 2 bathrooms, a bright living-dining room with integrated kitchen and a cosy terrace. All properties will be equipped with air conditioning and home automation, allowing residents to control and automate various aspects of the home, providing comfort and energy efficiency. The kitchen will feature high quality appliances, including oven, dishwasher, fridge-freezer, extractor hood and induction hob, ensuring a functional and modern space for cooking and enjoying meals with company. In addition, there is the option to purchase a parking space and storage room in the same building, providing greater convenience and storage space for residents. Residential is in a privileged location, close to the beach and surrounded by a wide variety of services and amenities, such as restaurants, shops,