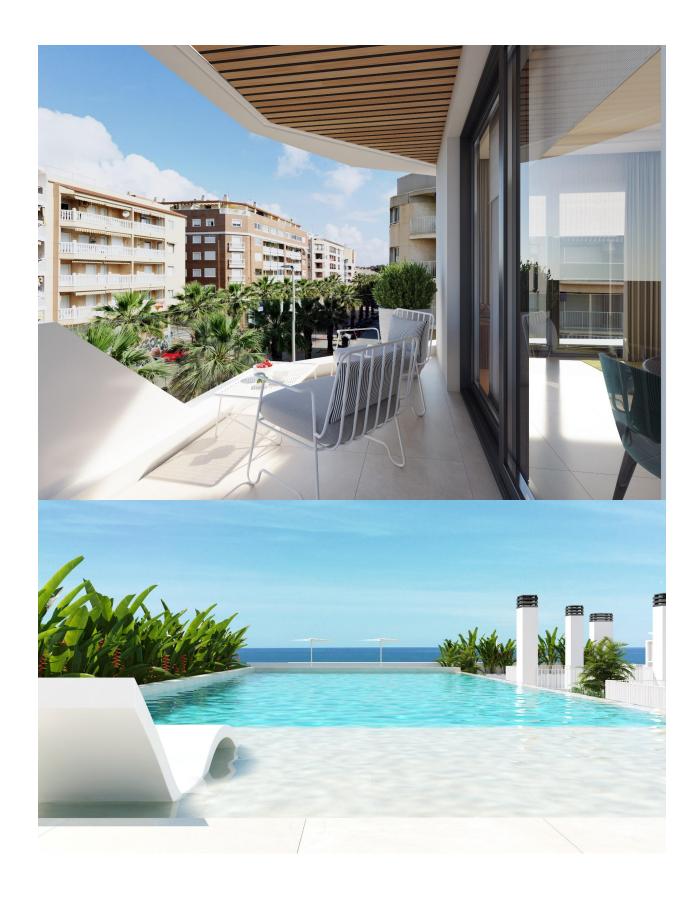

## DESCRIPTION

NEW BUILD RESIDENTIAL IN GUARDAMAR DEL SEGURA New Build residential of apartments and penthouses in Guardamar del Segura. This outstanding building is the perfect choice thanks to its proximity to the beach and a wide range of services. Its facilities will include a swimming pool and rooftop solarium, providing a space for residents to relax and enjoy. Modern properties with 2 and 3 bedrooms, 2 bathrooms, a bright living-dining room with integrated kitchen and a cosy terrace. All properties will be equipped with air conditioning and home automation, allowing residents to control and automate various aspects of the home, providing comfort and energy efficiency. The kitchen will feature high quality appliances, including oven, dishwasher, fridge-freezer, extractor hood and induction hob, ensuring a functional and modern space for cooking and enjoying meals with company. In addition, there is the option to purchase a parking space and storage room in the same building, providing greater convenience and storage space for residents. Residential is in a privileged location, close to the beach and surrounded by a wide variety of services and amenities, such as restaurants, shops,

supermarkets and leisure areas. Guardamar del Segura, known for its beautiful fine sandy beaches and natural environment, offers a quiet and relaxed lifestyle, without renouncing the necessary facilities within easy reach.