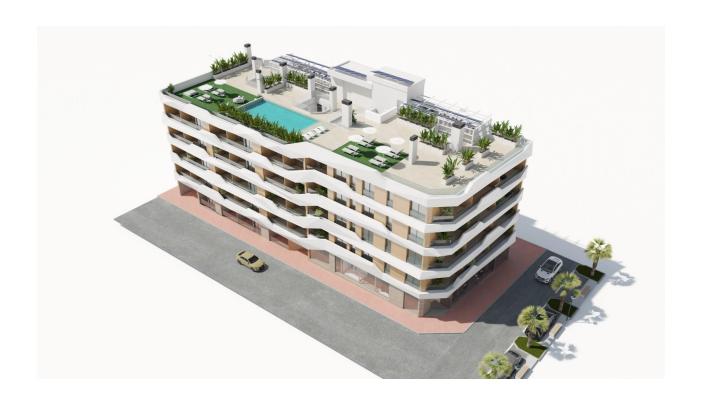

## DESCRIPTION

NEW BUILD RESIDENTIAL IN GUARDAMAR DEL SEGURA New Build residential of apartments and penthouses in Guardamar del Segura. This outstanding building is the perfect choice thanks to its proximity to the beach and a wide range of services. Its facilities will include a swimming pool and rooftop solarium, providing a space for residents to relax and enjoy. Modern properties with 2 and 3 bedrooms, 2 bathrooms, a bright living-dining room with integrated kitchen and a cosy terrace. All properties will be equipped with air conditioning and home automation, allowing residents to control and automate various aspects of the home, providing comfort and energy efficiency. The kitchen will feature high quality appliances, including oven, dishwasher, fridge-freezer, extractor hood and induction hob, ensuring a functional and modern space for cooking and enjoying meals with company. In addition, there is the option to purchase a parking space and storage room in the same building, providing greater convenience and storage space for residents. Residential is in a privileged location, close to the beach and surrounded by a wide variety of services and amenities, such as restaurants, shops,

supermarkets and leisure areas. Guardamar del Segura, known for its beautiful fine sandy beaches and natural environment, offers a quiet and relaxed lifestyle, without renouncing the necessary facilities within easy reach.