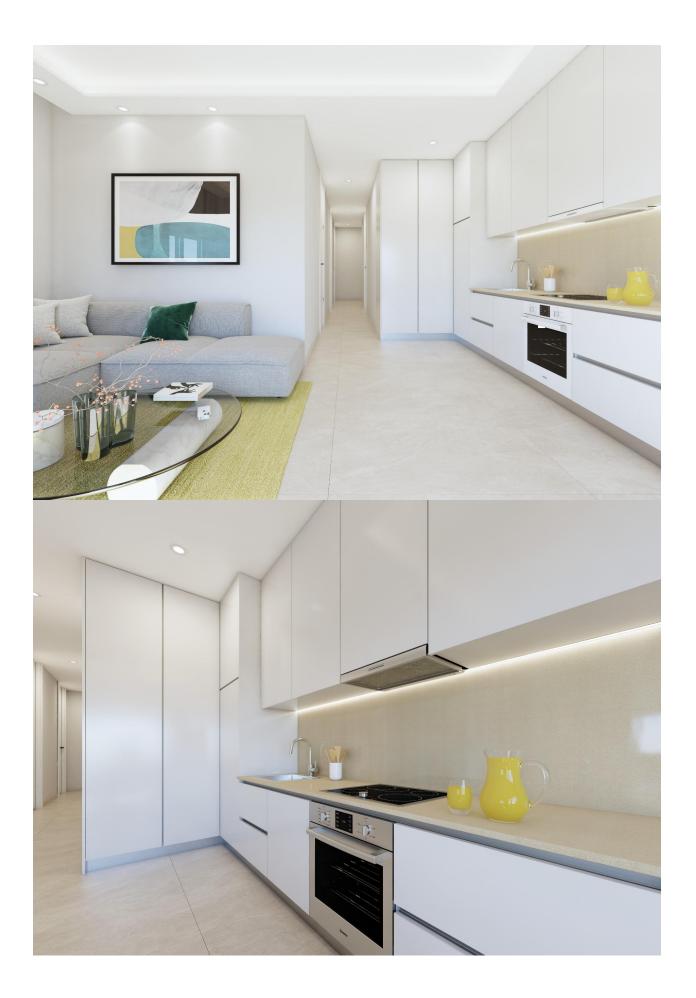

## DESCRIPTION

NEW BUILD RESIDENTIAL IN GUARDAMAR DEL SEGURA New Build residential of apartments and penthouses in Guardamar del Segura. This outstanding building is the perfect choice thanks to its proximity to the beach and a wide range of services. Its facilities will include a swimming pool and rooftop solarium, providing a space for residents to relax and enjoy. Modern properties with 2 and 3 bedrooms, 2 bathrooms, a bright living-dining room with integrated kitchen and a cosy terrace. All properties will be equipped with air conditioning and home automation, allowing residents to control and automate various aspects of the home, providing comfort and energy efficiency. The kitchen will feature high quality appliances, including oven, dishwasher, fridge-freezer, extractor hood and induction hob, ensuring a functional and modern space for cooking and enjoying meals with company. In addition, there is the option to purchase a parking space and storage room in the same building, providing greater convenience and storage space for residents. Residential is in a privileged location, close to the beach and surrounded by a wide variety of services and amenities, such as restaurants, shops,