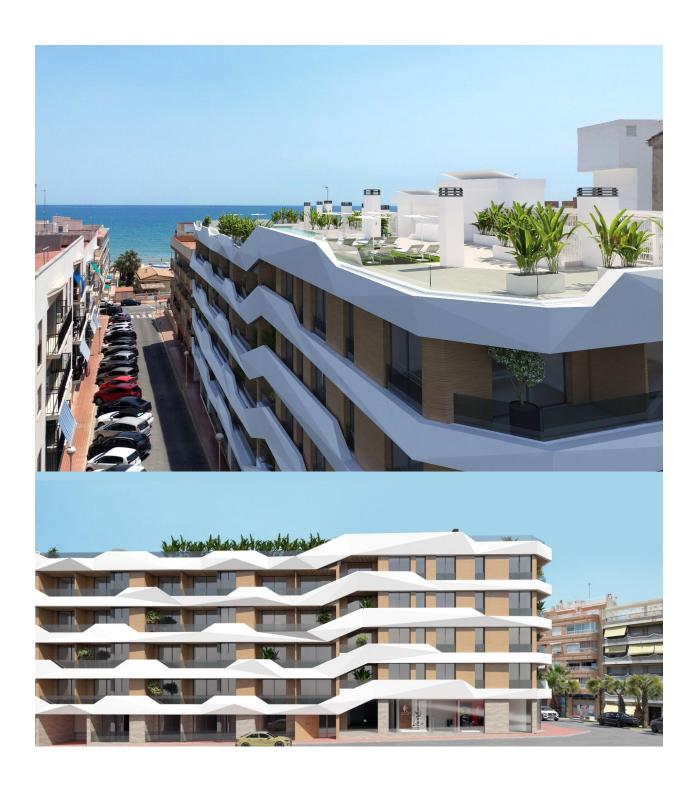

## DESCRIPTION

NEW BUILD RESIDENTIAL IN GUARDAMAR DEL SEGURA New Build residential of apartments and penthouses in Guardamar del Segura. This outstanding building is the perfect choice thanks to its proximity to the beach and a wide range of services. Its facilities will include a swimming pool and rooftop solarium, providing a space for residents to relax and enjoy. Modern properties with 2 and 3 bedrooms, 2 bathrooms, a bright living-dining room with integrated kitchen and a cosy terrace. All properties will be equipped with air conditioning and home automation, allowing residents to control and automate various aspects of the home, providing comfort and energy efficiency. The kitchen will feature high quality appliances, including oven, dishwasher, fridge-freezer, extractor hood and induction hob, ensuring a functional and modern space for cooking and enjoying meals with company. In addition, there is the option to purchase a parking space and storage room in the same building, providing greater convenience and storage space for residents. Residential is in a privileged location, close to the beach and surrounded by a wide variety of services and amenities, such as restaurants, shops,

supermarkets and leisure areas. Guardamar del Segura, known for its beautiful fine sandy beaches and natural environment, offers a quiet and relaxed lifestyle, without renouncing the necessary facilities within easy reach.