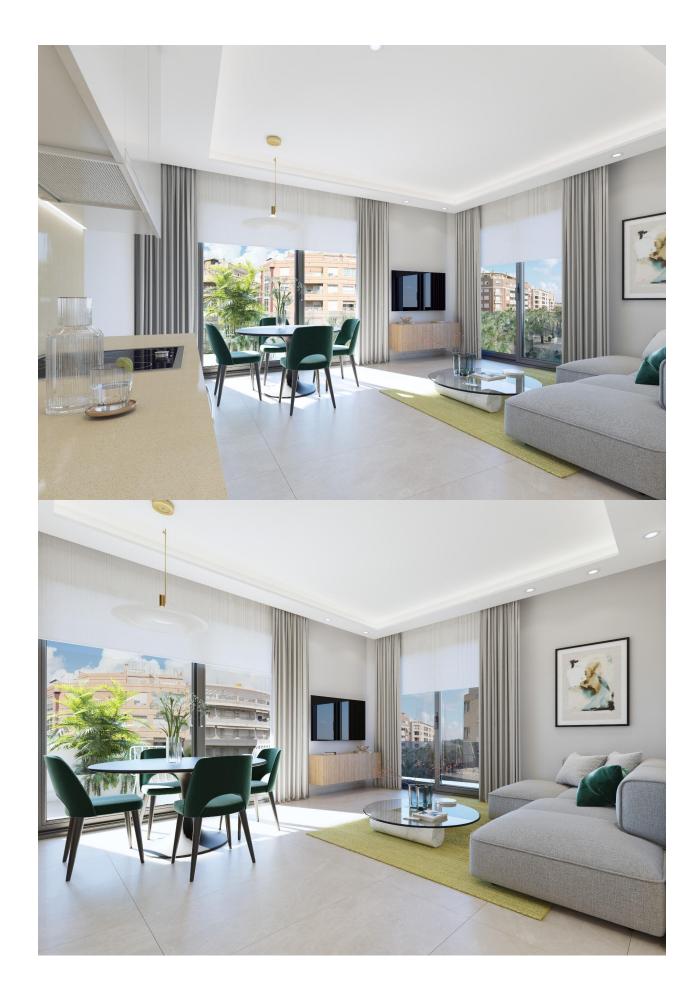

## DESCRIPTION

NEW BUILD RESIDENTIAL IN GUARDAMAR DEL SEGURA New Build residential of apartments and penthouses in Guardamar del Segura. This outstanding building is the perfect choice thanks to its proximity to the beach and a wide range of services. Its facilities will include a swimming pool and rooftop solarium, providing a space for residents to relax and enjoy. Modern properties with 2 and 3 bedrooms, 2 bathrooms, a bright living-dining room with integrated kitchen and a cosy terrace. All properties will be equipped with air conditioning and home automation, allowing residents to control and automate various aspects of the home, providing comfort and energy efficiency. The kitchen will feature high quality appliances, including oven, dishwasher, fridge-freezer, extractor hood and induction hob, ensuring a functional and modern space for cooking and enjoying meals with company. In addition, there is the option to purchase a parking space and storage room in the same building, providing greater convenience and storage space for residents. Residential is in a privileged location, close to the beach and surrounded by a wide variety of services and amenities, such as restaurants, shops,