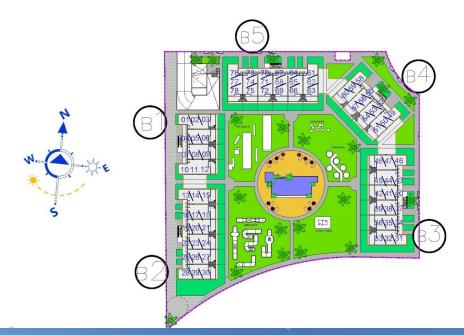

## DESCRIPTION

REF: # 12247

NEW BUILD RESIDENTIAL COMPLEX IN EL RASO - Apartments with TOURIST LICENCE - WONDERFUL INVESTMENT OPPORTUNITY! New Build gated residential complex of touristic apartments in El Raso, Guardamar del Segura. his new residential complex will consist of 78 touristic apartments and penthouses distributed on the ground floor, first floor, and second floor with solarium. All properties will have a parking space and storage room in the basement, which will be accessible from the community stairs or from the elevator on each floor. The common areas will include a pool area, reception/meeting room, outdoor gym, pétangue area, mini-golf, and spa. DETAILS TO HIGHLIGHT IN OUR NEW DEVELOPMENT - RENTAL-ALLOWED HOUSING - These apartments offer something that no other can in this residential area. You can enjoy your home for 4 months a year for personal use, and the rest of the year rented out, where you can obtain profitability without having to worry about anything, as a specialized rental company will manage everything for you. FULLY FURNISHED HOMES - all the homes in our new project will be fully furnished and ready to live in, with lighting,

furniture, appliances, and fully finished bathrooms. VARIOUS TYPES OF HOUSING TO CHOOSE FROM: We offer various types of housing to choose from in different orientations. 2 bedrooms, 2 bathrooms and 3 bedrooms, 2 bathrooms. All 3-bedroom homes will be corner units, making them even more exclusive for clients. Among these, we offer homes with South, East, and West orientations. All with terraces/porches facing the green area and Laguna de La Mata. UNBEATABLE VIEWS OF THE LAGUNA DE LA MATA: From all the first and second-floor homes in our new development, you can enjoy privileged views of the Laguna de La Mata. Being the last development adjacent to it, you will have a dreamlike panorama of this natural setting. PROXIMITY TO THE BEACH - Just 10 minutes by car or 15 minutes by bike, you can enjoy Moncayo Beach. CLOSE TO SHOPPING CENTERS AND URBAN AREAS - Located just 10 minutes by car from the Habaneras shopping centre, 9 minutes from the dining and entertainment area of Ciudad Quesada, or 8 minutes from the centre of Guardamar del Segura, making our development have an unbeatable location. GOLF COURSES: For lovers of this sport, it's worth mentioning that just 15 minutes by car, you can enjoy one of the best golf courses in Spain, located in the La Finca de Algorfa urbanization. Also, note the beautiful golf courses of La Marquesa and Vistabella, which are 10 and 20 minutes by car respectively. Complex located 30 minutes from Alicante airport and 1 hour Murcia - Corvera airport.