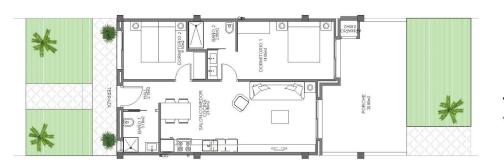

furniture, appliances, and fully finished bathrooms. VARIOUS TYPES OF HOUSING TO CHOOSE FROM: We offer various types of housing to choose from in different orientations. 2 bedrooms, 2 bathrooms and 3 bedrooms, 2 bathrooms. All 3-bedroom homes will be corner units, making them even more exclusive for clients. Among these, we offer homes with South, East, and West orientations. All with terraces/porches facing the green area and Laguna de La Mata. UNBEATABLE VIEWS OF THE LAGUNA DE LA MATA: From all the first and second-floor homes in our new development, you can enjoy privileged views of the Laguna de La Mata. Being the last development adjacent to it, you will have a dreamlike panorama of this natural setting. PROXIMITY TO THE BEACH - Just 10 minutes by car or 15 minutes by bike, you can enjoy Moncayo Beach. CLOSE TO SHOPPING CENTERS AND URBAN AREAS - Located just 10 minutes by car from the Habaneras shopping centre, 9 minutes from the dining and entertainment area of Ciudad Quesada, or 8 minutes from the centre of Guardamar del Segura, making our development have an unbeatable location. GOLF COURSES: For lovers of this sport, it's worth mentioning that just 15 minutes by car, you can enjoy one of the best golf courses in Spain, located in the La Finca de Algorfa urbanization. Also, note the beautiful golf courses of La Marquesa and Vistabella, which are 10 and 20 minutes by car respectively. Complex located 30 minutes from Alicante airport and 1 hour Murcia - Corvera airport.

## PROPERTY GALLERY

JARDIN \_ 35,00

\*SUP. CONSTRUIDAS 2 DORMITORIOS 2 BAÑOS

Planta Baja

"OUR EXPERIENCE IS YOUR GUARANTEE"