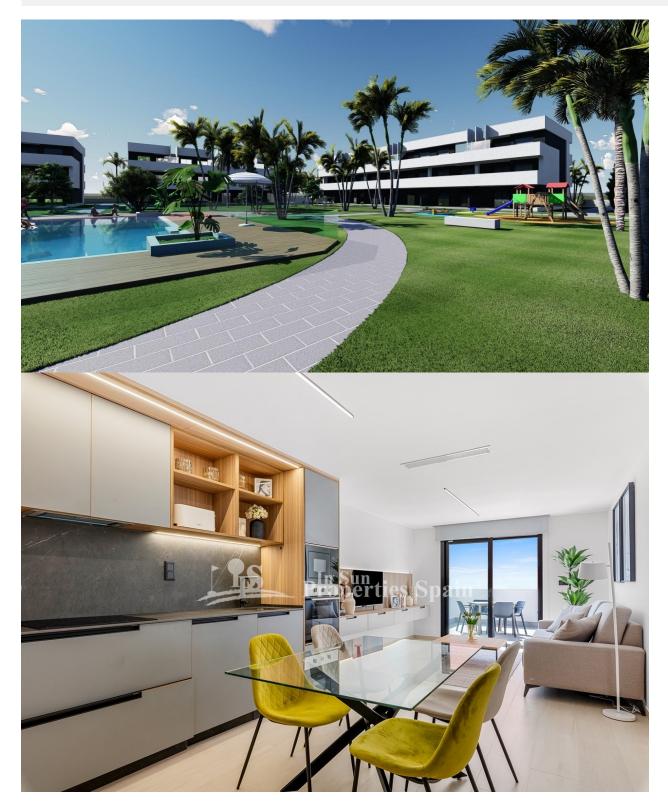

## DESCRIPTION

REF: # 12247

NEW BUILD RESIDENTIAL COMPLEX IN EL RASO - Apartments with TOURIST LICENCE - WONDERFUL INVESTMENT OPPORTUNITY! New Build gated residential complex of touristic apartments in El Raso, Guardamar del Segura. his new residential complex will consist of 78 touristic apartments and penthouses distributed on the ground floor, first floor, and second floor with solarium. All properties will have a parking space and storage room in the basement, which will be accessible from the community stairs or from the elevator on each floor. The common areas will include a pool area, reception/meeting room, outdoor gym, pétangue area, mini-golf, and spa. DETAILS TO HIGHLIGHT IN OUR NEW DEVELOPMENT - RENTAL-ALLOWED HOUSING - These apartments offer something that no other can in this residential area. You can enjoy your home for 4 months a year for personal use, and the rest of the year rented out, where you can obtain profitability without having to worry about anything, as a specialized rental company will manage everything for you. FULLY FURNISHED HOMES - all the homes in our new project will be fully furnished and ready to live in, with lighting,

furniture, appliances, and fully finished bathrooms. VARIOUS TYPES OF HOUSING TO CHOOSE FROM: We offer various types of housing to choose from in different orientations. 2 bedrooms, 2 bathrooms and 3 bedrooms, 2 bathrooms. All 3-bedroom homes will be corner units, making them even more exclusive for clients. Among these, we offer homes with South, East, and West orientations. All with terraces/porches facing the green area and Laguna de La Mata. UNBEATABLE VIEWS OF THE LAGUNA DE LA MATA: From all the first and second-floor homes in our new development, you can enjoy privileged views of the Laguna de La Mata. Being the last development adjacent to it, you will have a dreamlike panorama of this natural setting. PROXIMITY TO THE BEACH - Just 10 minutes by car or 15 minutes by bike, you can enjoy Moncayo Beach. CLOSE TO SHOPPING CENTERS AND URBAN AREAS - Located just 10 minutes by car from the Habaneras shopping centre, 9 minutes from the dining and entertainment area of Ciudad Quesada, or 8 minutes from the centre of Guardamar del Segura, making our development have an unbeatable location. GOLF COURSES: For lovers of this sport, it's worth mentioning that just 15 minutes by car, you can enjoy one of the best golf courses in Spain, located in the La Finca de Algorfa urbanization. Also, note the beautiful golf courses of La Marquesa and Vistabella, which are 10 and 20 minutes by car respectively. Complex located 30 minutes from Alicante airport and 1 hour Murcia - Corvera airport.