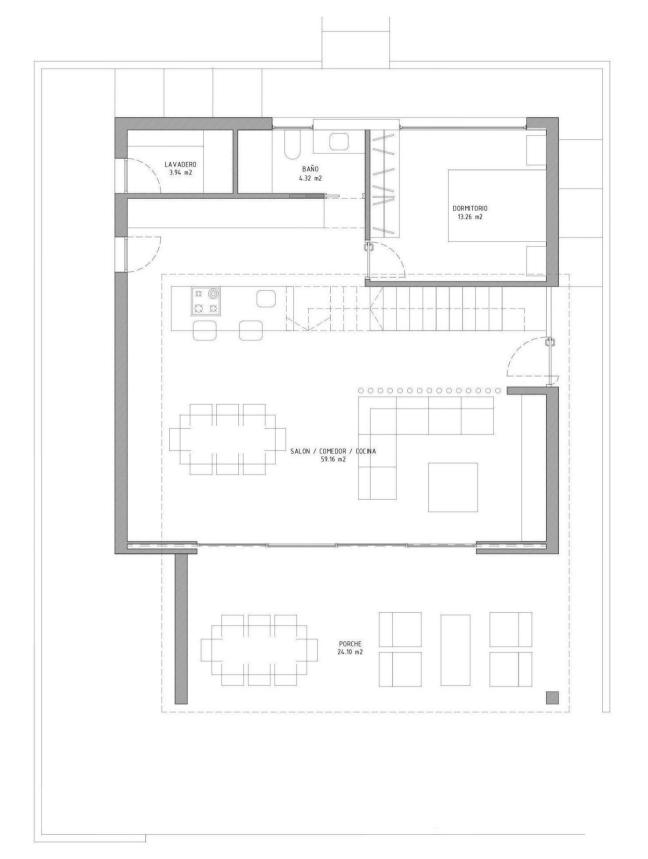

#### **DESCRIPTION**

NEW BUILD VILLAS IN PINAR DE CAMPOVERDE Modern New Build villas in Pinar de Campoverde. 2 New Build exclusive villas build over 2 floors on the plots of 700 m2, have 4 bedrooms and 3 bathrooms, infinity pool, sun lounger area and garden finished with artificial grass in areas closer to the house and pool. Fully fitted kitchen and bathrooms and preinstallation for air conditioning. Villas located in Pinar de Campoverde (Alicante), surrounded by services, sports facilities, near several Golf Courses such as Las Colinas and Lo Romero Golf, plus being 10 minute far from Mar Menor and Mediterranean beaches. The beautiful beaches of Torre de la Horadada and Mil Palmeras with fine sand promenade is 10 minutes drive away. The airports of Corvera (Murcia) and Alicante are respectively 40 and 55 minutes away.