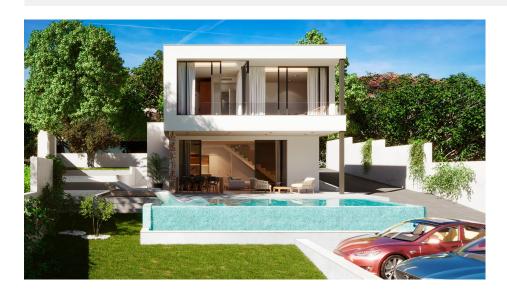

#### **DESCRIPTION**

NEW BUILD VILLAS IN PINAR DE CAMPOVERDE Modern New Build villas in Pinar de Campoverde. 2 New Build exclusive villas build over 2 floors on the plots of 700 m2, have 4 bedrooms and 3 bathrooms, infinity pool, sun lounger area and garden finished with artificial grass in areas closer to the house and pool. Fully fitted kitchen and bathrooms and preinstallation for air conditioning. Villas located in Pinar de Campoverde (Alicante), surrounded by services, sports facilities, near several Golf Courses such as Las Colinas and Lo Romero Golf, plus being 10 minute far from Mar Menor and Mediterranean beaches. The beautiful beaches of Torre de la Horadada and Mil Palmeras with fine sand promenade is 10 minutes drive away. The airports of Corvera (Murcia) and Alicante are respectively 40 and 55 minutes away.