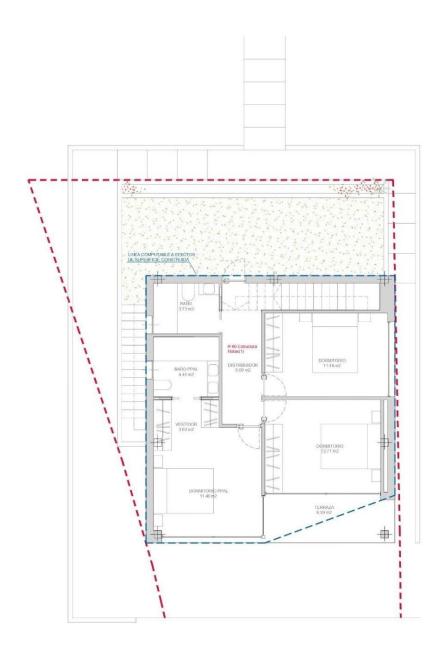

and 3 bathrooms, infinity pool, sun lounger area and garden finished with artificial grass in areas closer to the house and pool. Fully fitted kitchen and bathrooms and preinstallation for air conditioning. Villas located in Pinar de Campoverde (Alicante), surrounded by services, sports facilities, near several Golf Courses such as Las Colinas and Lo Romero Golf, plus being 10 minute far from Mar Menor and Mediterranean beaches. The beautiful beaches of Torre de la Horadada and Mil Palmeras with fine sand promenade is 10 minutes drive away. The airports of Corvera (Murcia) and Alicante are respectively 40 and 55 minutes away.

#### **CERTIFICAT ÉNERGÉTIQUE**



VIEW
CLIMATISATION
PARKING PAS. CAR
JARD RIVIÈRE ET
TERRASSES N

• Central
: 1

clôtures

• Jard RIVER n privée



















# 1ª PLANTA







## **SOLARIUM**

"OUR EXPERIENCE IS YOUR GUARANTEE"