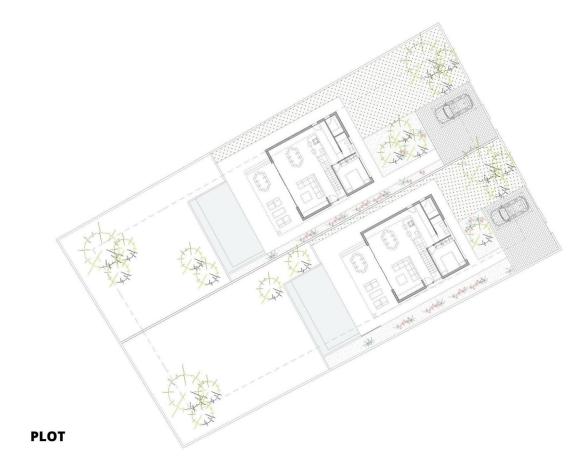

#### **DESCRIPTION**

NEW BUILD VILLAS IN PINAR DE CAMPOVERDE Modern New Build villas in Pinar de Campoverde. 2 New Build exclusive villas build over 2 floors on the plots of 700 m2, have 4 bedrooms and 3 bathrooms, infinity pool, sun lounger area and garden finished with artificial grass in areas closer to the house and pool. Fully fitted kitchen and bathrooms and preinstallation for air conditioning. Villas located in Pinar de Campoverde (Alicante), surrounded by services, sports facilities, near several Golf Courses such as Las Colinas and Lo Romero Golf, plus being 10 minute far from Mar Menor and Mediterranean beaches. The beautiful beaches of Torre de la Horadada and Mil Palmeras with fine sand promenade is 10 minutes drive away. The airports of Corvera (Murcia) and Alicante are respectively 40 and 55 minutes away.