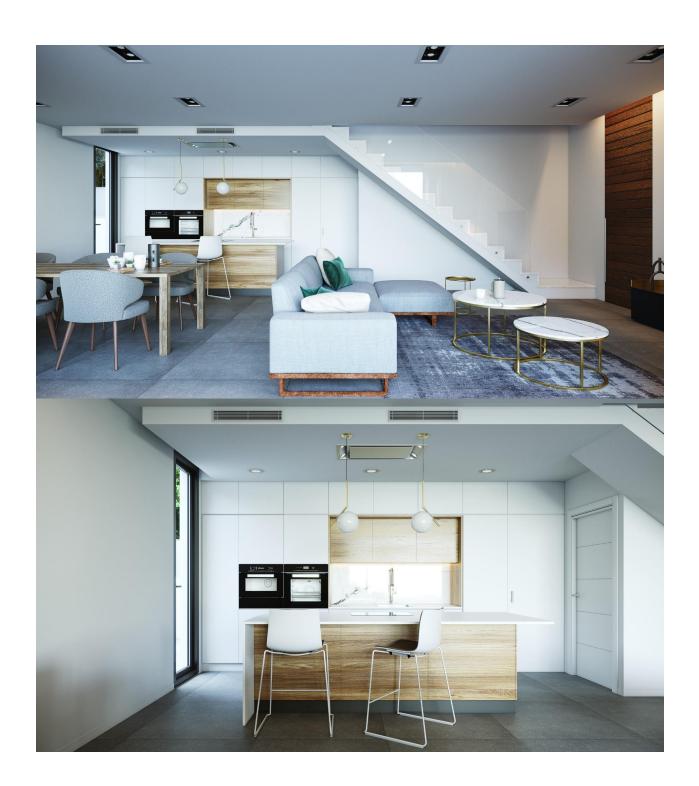

#### **DESCRIPTION**

NEW BUILD VILLAS IN PINAR DE CAMPOVERDE Modern New Build villas in Pinar de Campoverde. 2 New Build exclusive villas build over 2 floors on the plots of 700 m2, have 4 bedrooms and 3 bathrooms, infinity pool, sun lounger area and garden finished with artificial grass in areas closer to the house and pool. Fully fitted kitchen and bathrooms and preinstallation for air conditioning. Villas located in Pinar de Campoverde (Alicante), surrounded by services, sports facilities, near several Golf Courses such as Las Colinas and Lo Romero Golf, plus being 10 minute far from Mar Menor and Mediterranean beaches. The beautiful beaches of Torre de la Horadada and Mil Palmeras with fine sand promenade is 10 minutes drive away. The airports of Corvera (Murcia) and Alicante are respectively 40 and 55 minutes away.