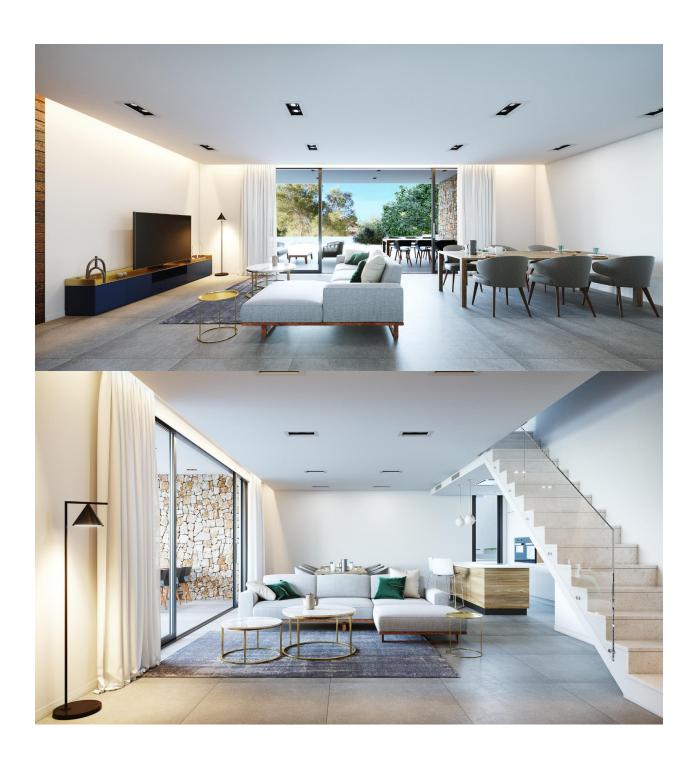

#### **DESCRIPTION**

NEW BUILD VILLAS IN PINAR DE CAMPOVERDE Modern New Build villas in Pinar de Campoverde. 2 New Build exclusive villas build over 2 floors on the plots of 700 m2, have 4 bedrooms and 3 bathrooms, infinity pool, sun lounger area and garden finished with artificial grass in areas closer to the house and pool. Fully fitted kitchen and bathrooms and preinstallation for air conditioning. Villas located in Pinar de Campoverde (Alicante), surrounded by services, sports facilities, near several Golf Courses such as Las Colinas and Lo Romero Golf, plus being 10 minute far from Mar Menor and Mediterranean beaches. The beautiful beaches of Torre de la Horadada and Mil Palmeras with fine sand promenade is 10 minutes drive away. The airports of Corvera (Murcia) and Alicante are respectively 40 and 55 minutes away.