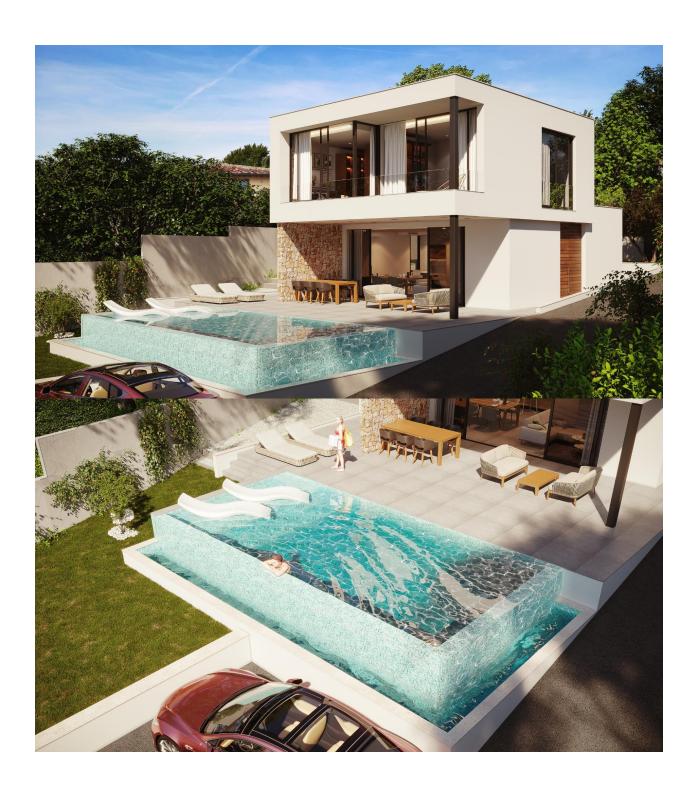

#### **DESCRIPTION**

NEW BUILD VILLAS IN PINAR DE CAMPOVERDE Modern New Build villas in Pinar de Campoverde. 2 New Build exclusive villas build over 2 floors on the plots of 700 m2, have 4 bedrooms and 3 bathrooms, infinity pool, sun lounger area and garden finished with artificial grass in areas closer to the house and pool. Fully fitted kitchen and bathrooms and preinstallation for air conditioning. Villas located in Pinar de Campoverde (Alicante), surrounded by services, sports facilities, near several Golf Courses such as Las Colinas and Lo Romero Golf, plus being 10 minute far from Mar Menor and Mediterranean beaches. The beautiful beaches of Torre de la Horadada and Mil Palmeras with fine sand promenade is 10 minutes drive away. The airports of Corvera (Murcia) and Alicante are respectively 40 and 55 minutes away.