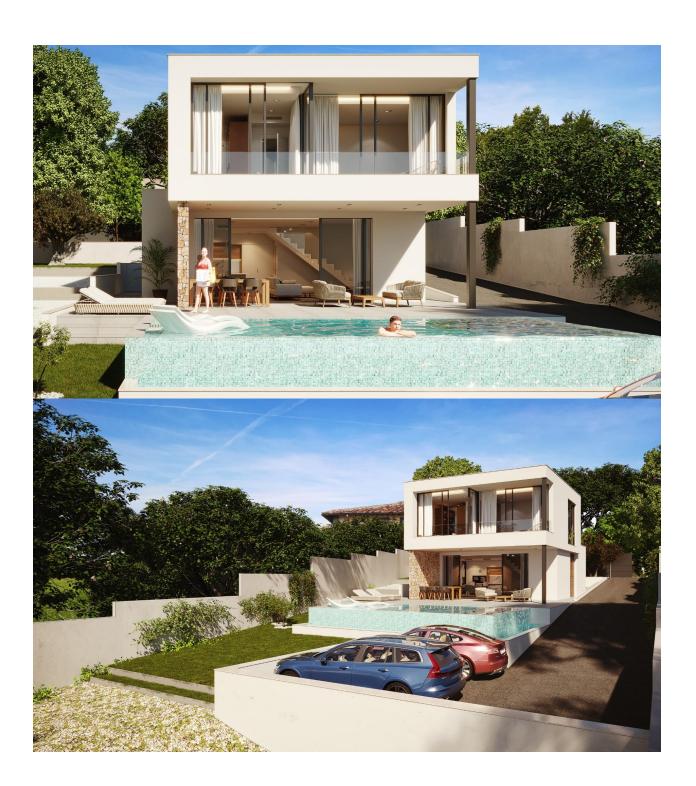

#### **DESCRIPTION**

NEW BUILD VILLAS IN PINAR DE CAMPOVERDE Modern New Build villas in Pinar de Campoverde. 2 New Build exclusive villas build over 2 floors on the plots of 700 m2, have 4 bedrooms and 3 bathrooms, infinity pool, sun lounger area and garden finished with artificial grass in areas closer to the house and pool. Fully fitted kitchen and bathrooms and preinstallation for air conditioning. Villas located in Pinar de Campoverde (Alicante), surrounded by services, sports facilities, near several Golf Courses such as Las Colinas and Lo Romero Golf, plus being 10 minute far from Mar Menor and Mediterranean beaches. The beautiful beaches of Torre de la Horadada and Mil Palmeras with fine sand promenade is 10 minutes drive away. The airports of Corvera (Murcia) and Alicante are respectively 40 and 55 minutes away.