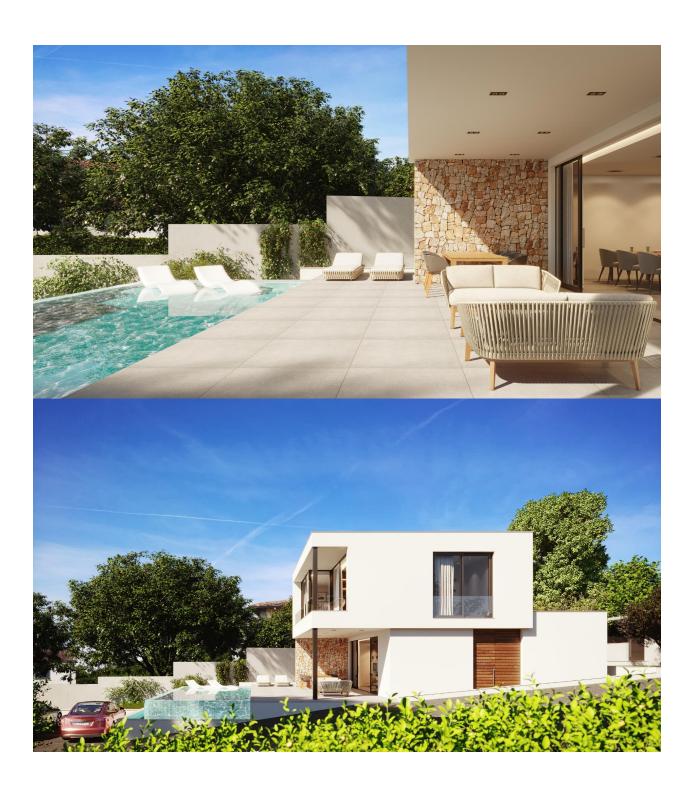

#### **DESCRIPTION**

NEW BUILD VILLAS IN PINAR DE CAMPOVERDE Modern New Build villas in Pinar de Campoverde. 2 New Build exclusive villas build over 2 floors on the plots of 700 m2, have 4 bedrooms and 3 bathrooms, infinity pool, sun lounger area and garden finished with artificial grass in areas closer to the house and pool. Fully fitted kitchen and bathrooms and preinstallation for air conditioning. Villas located in Pinar de Campoverde (Alicante), surrounded by services, sports facilities, near several Golf Courses such as Las Colinas and Lo Romero Golf, plus being 10 minute far from Mar Menor and Mediterranean beaches. The beautiful beaches of Torre de la Horadada and Mil Palmeras with fine sand promenade is 10 minutes drive away. The airports of Corvera (Murcia) and Alicante are respectively 40 and 55 minutes away.