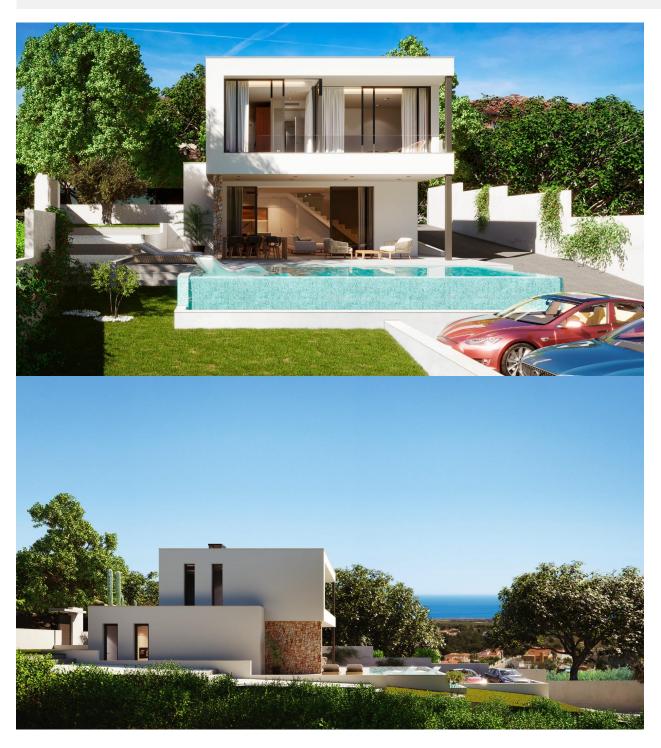

#### **DESCRIPTION**

NEW BUILD VILLAS IN PINAR DE CAMPOVERDE Modern New Build villas in Pinar de Campoverde. 2 New Build exclusive villas build over 2 floors on the plots of 700 m2, have 4 bedrooms and 3 bathrooms, infinity pool, sun lounger area and garden finished with artificial grass in areas closer to the house and pool. Fully fitted kitchen and bathrooms and preinstallation for air conditioning. Villas located in Pinar de Campoverde (Alicante), surrounded by services, sports facilities, near several Golf Courses such as Las Colinas and Lo Romero Golf, plus being 10 minute far from Mar Menor and Mediterranean beaches. The beautiful beaches of Torre de la Horadada and Mil Palmeras with fine sand promenade is 10 minutes drive away. The airports of Corvera (Murcia) and Alicante are respectively 40 and 55 minutes away.