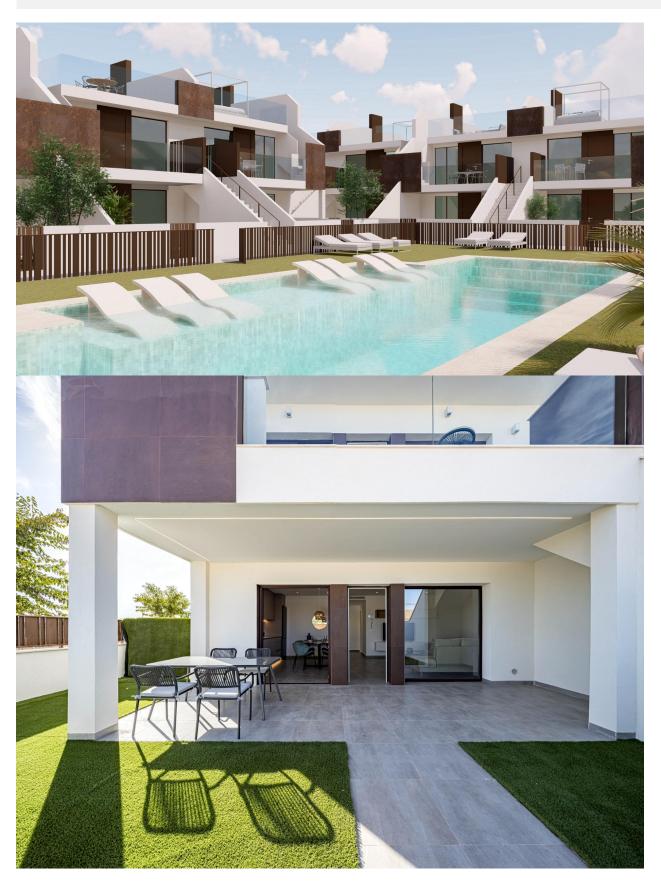

## **DESCRIPTION**

NEW BUILD RESIDENTIAL OF BUNGALOW APARTMENTS IN PILAR DE LA HORADADA New Build an exclusive residential complex made up of 22 top quality bungalow apartments with PORCELANOSA finishes in Pilar de la Horadada. Modern bungalows of 2 bedrooms, 2 bathrooms, open plan kitchen with living room, fitted wardrobes. The ground floor homes have a large garden finished in artificial grass and on the top floor you will enjoy the sun all year round on the terrace and solarium, as well as the communal area with swimming pool and a convenient parking space. Pilar de la Horadada is a typical Spanish village in the most southern part of the Costa Blanca. The large main street has supermarkets, lots of shops, restaurants and bars and some lovely squares. The beautiful beaches of Torre de la Horadada and Mil Palmeras with fine sand promenade is just 5 minutes away. The airports of Corvera (Murcia) and Alicante are respectively 40 and 55 minutes

ESTUDIO PREVIO PARA 22 VIVIENDAS CON PISCINA COMUNITARIA Y APARCAMIENTO PRIVADO PILAR DE LA HORADADA (ALICANTE)