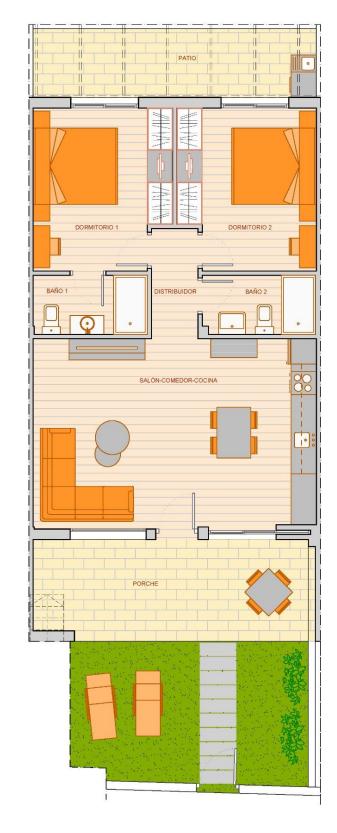

## CERTIFICAT ÉNERGÉTIQUE

VIEW
CLIMATISATION
PARKING PAS. CAR
JARD RIVIÈRE ET TERRASSES N

• Panoramico
• Central : 1

: 1

• arbres fruitiers
• clôtures

• Jard RIVER n privée

| DORMITORIO 1         | 12,05 m2             |
|----------------------|----------------------|
| DORMITORIO 2         | 12,05 m2             |
| BAÑO 1               | 3,78 m2              |
| BAÑO 2               | 3,72 m2              |
| DISTRIBUIDOR         | 2,86 m2              |
| SALÓN-COMEDOR-COCINA | 30,13 m2             |
| PORCHE 50%           | 8,17 m2              |
| S. ÚTIL              | 72,76 m <sup>2</sup> |
| S. CONSTRUIDA        | 80,42 m <sup>2</sup> |
| S. JARDÍN            | 18,63 m <sup>2</sup> |
| S. PATIO             | 10,89 m <sup>2</sup> |

ESTUDIO PREVIO PARA 22 VIVIENDAS CON PISCINA COMUNITARIA Y APARCAMIENTO PRIVADO PILAR DE LA HORADADA (ALICANTE)

## PLANTA BAJA - VIVIENDA 8P

E:1/50 MARZO 2023

ESTOS PLANOS TIENEN CARACTER PROVISIONAL Y PUEDEN SER MODIFICADOS TANTO SU DISTRIBUCIÓN COMO SUS SUPERFICIES

"OUR EXPERIENCE IS YOUR GUARANTEE"