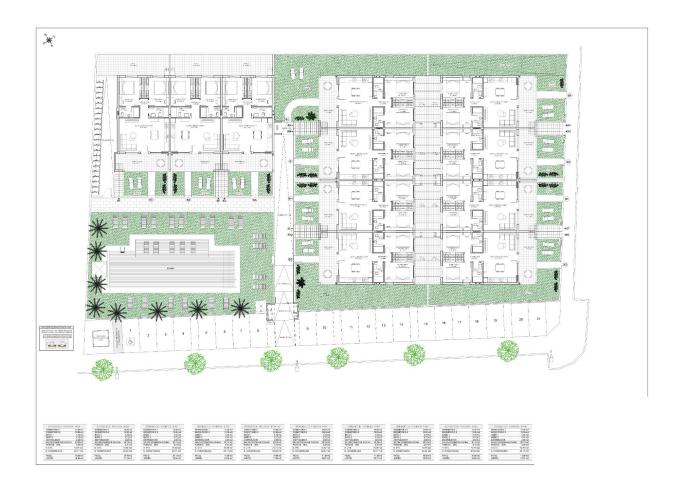

ESTUDIO PREVIO PARA 22 VIVIENDAS CON PISCINA COMUNITARIA Y APARCAMIENTO PRIVADO PILAR DE LA HORADADA (ALICANTE)

## PLANTA BAJA - VIVIENDA 8P

E:1/50 MARZO 2023

ESTOS PLANOS TIENEN CARACTER PROVISIONAL Y PUEDEN SER MODIFICADOS TANTO SU DISTRIBUCIÓN COMO SUS SUPERFICIES

"OUR EXPERIENCE IS YOUR GUARANTEE"