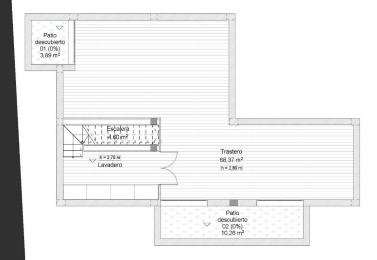

# PLANTA SÓTANO

| Superficies Útiles Vivienda V1 |              |                 |  |
|--------------------------------|--------------|-----------------|--|
| Planta de Origen               | Zona         | Superficie útil |  |
| Sótano                         |              |                 |  |
|                                | Escalera     | 4,60            |  |
|                                | Lavadero     | 10,04           |  |
|                                | Trastero     | 68,37           |  |
| SUPERFICIE ÚTIL                | TOTAL SÓTANO | 83,01 m²        |  |

Patio descubierto 01 (0%) = 3,89 m²
Patio descubierto 02 (0%) = 10,26 m²
Piscina (0%) = 14,95 m²