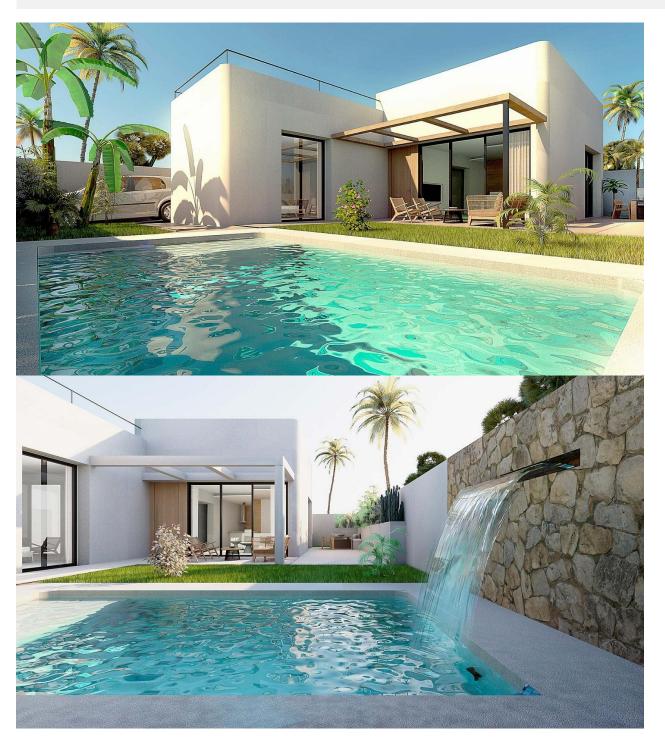

#### **DESCRIPTION**

NEW BUILD VILLAS IN ROJALES New Build exclusive residential with only 4 independent villas, located next to the La Marquesa Golf course in Rojales. Villa is distributed on a single main floor, with 2 large bedrooms, 2 bathrooms, and a kitchen integrated into the bright living room that gives access to the garden and pool area. The villas also have a 60-meter solarium, finished with artificial grass and glass balustrade, fabulous basement that the homes have, measuring more than 80 meters, which has a laundry room and two English patios that provide light and natural ventilation. Discover this traditionally agricultural town that has become one of the favorite destinations in the interior of Vega Baja, thanks to its strategic location near the N-332 and the AP-7. Its excellent accesses allow you to reach Alicante airport in 20 minutes and enjoy the beaches of Guardamar, La Mata or Torrevieja in 15 minutes. Rojales offers a rich and varied gastronomic and leisure offer, and has the prestigious 18-hole golf course La Marquesa Golf.