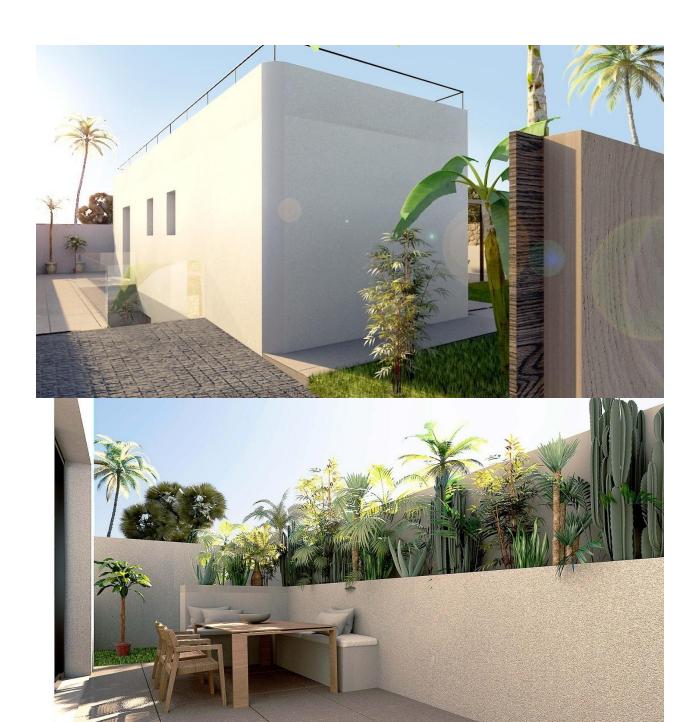

#### **DESCRIPTION**

NEW BUILD VILLAS IN ROJALES New Build exclusive residential with only 4 independent villas, located next to the La Marquesa Golf course in Rojales. Villa is distributed on a single main floor, with 2 large bedrooms, 2 bathrooms, and a kitchen integrated into the bright living room that gives access to the garden and pool area. The villas also have a 60-meter solarium, finished with artificial grass and glass balustrade, fabulous basement that the homes have, measuring more than 80 meters, which has a laundry room and two English patios that provide light and natural ventilation. Discover this traditionally agricultural town that has become one of the favorite destinations in the interior of Vega Baja, thanks to its strategic location near the N-332 and the AP-7. Its excellent accesses allow you to reach Alicante airport in 20 minutes and enjoy the beaches of Guardamar, La Mata or Torrevieja in 15 minutes. Rojales offers a rich and varied gastronomic and leisure offer, and has the prestigious 18-hole golf course La Marquesa Golf.

Patio descubierto 01 (0%) = 3,89 m²
Patio descubierto 02 (0%) = 10,26 m²
Piscina (0%) = 14,95 m²