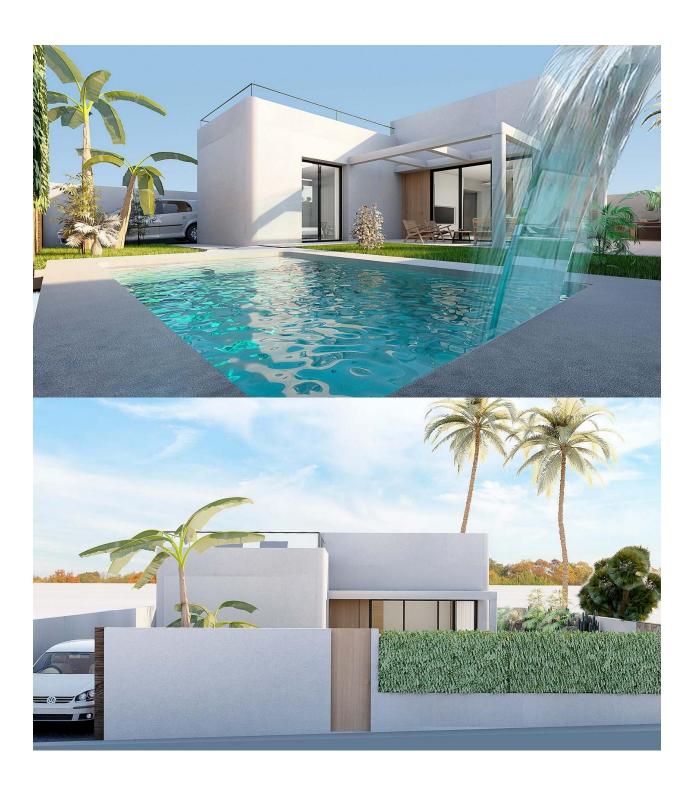

#### **DESCRIPTION**

NEW BUILD VILLAS IN ROJALES New Build exclusive residential with only 4 independent villas, located next to the La Marquesa Golf course in Rojales. Villa is distributed on a single main floor, with 2 large bedrooms, 2 bathrooms, and a kitchen integrated into the bright living room that gives access to the garden and pool area. The villas also have a 60-meter solarium, finished with artificial grass and glass balustrade, fabulous basement that the homes have, measuring more than 80 meters, which has a laundry room and two English patios that provide light and natural ventilation. Discover this traditionally agricultural town that has become one of the favorite destinations in the interior of Vega Baja, thanks to its strategic location near the N-332 and the AP-7. Its excellent accesses allow you to reach Alicante airport in 20 minutes and enjoy the beaches of Guardamar, La Mata or Torrevieja in 15 minutes. Rojales offers a rich and varied gastronomic and leisure offer, and has the prestigious 18-hole golf course La Marquesa Golf.