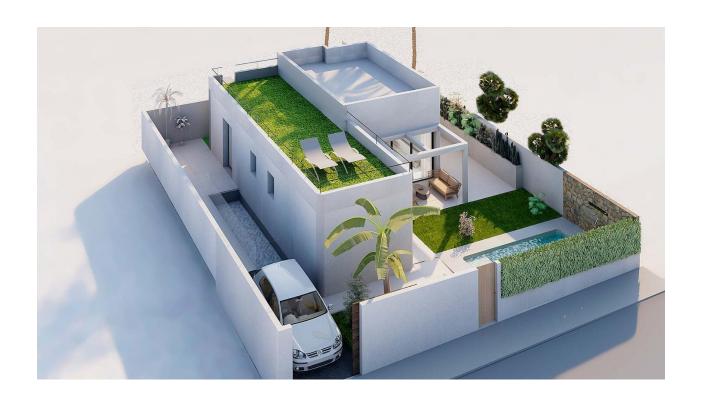

#### **DESCRIPTION**

NEW BUILD VILLAS IN ROJALES New Build exclusive residential with only 4 independent villas, located next to the La Marquesa Golf course in Rojales. Villa is distributed on a single main floor, with 2 large bedrooms, 2 bathrooms, and a kitchen integrated into the bright living room that gives access to the garden and pool area. The villas also have a 60-meter solarium, finished with artificial grass and glass balustrade, fabulous basement that the homes have, measuring more than 80 meters, which has a laundry room and two English patios that provide light and natural ventilation. Discover this traditionally agricultural town that has become one of the favorite destinations in the interior of Vega Baja, thanks to its strategic location near the N-332 and the AP-7. Its excellent accesses allow you to reach Alicante airport in 20 minutes and enjoy the beaches of Guardamar, La Mata or Torrevieja in 15 minutes. Rojales offers a rich and varied gastronomic and leisure offer, and has the prestigious 18-hole golf course La Marquesa Golf.