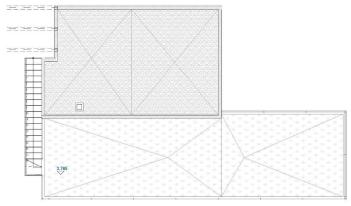

OTAL SÓTANO | 83,01 m²        |  |

Patio descubierto 01 (0%) = 3,89 m²
Patio descubierto 02 (0%) = 10,26 m²
Piscina (0%) = 14,95 m²





## V | PLANTA BAJA

SUPERFICIE CONSTRUIDA TOTAL VI

202,54m<sup>2</sup>

| SUPERFICIE ÚTIL    | TOTAL PB+SÓTANO      | 159,83 m² |
|--------------------|----------------------|-----------|
| SUPERFICIE ÚTIL    | TOTAL PLANTA BAJA    | 76,82 m²  |
| SUPERFICIE<br>ÚTIL | Salón-comedor-cocina | 34,32     |
|                    | Paso 2               | 3,15      |
|                    | Paso 1               | 3,58      |
|                    | Dormitorio 2         | 11,01     |
|                    | Dormitorio 1         | 14,96     |
|                    | Baño 2               | 4,63      |
|                    | Baño 1               | 5,17      |













"OUR EXPERIENCE IS YOUR GUARANTEE"