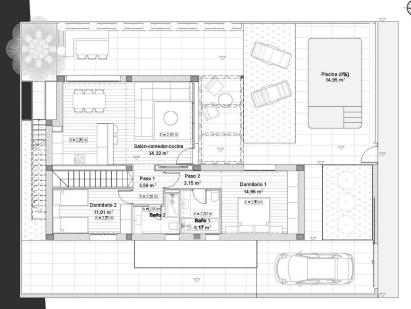

## V | PLANTA BAJA

SUPERFICIE CONSTRUIDA TOTAL VI

202,54m<sup>2</sup>

| SUPERFICIE ÚTIL    | TOTAL PB+SÓTANO      | 159,83 m² |
|--------------------|----------------------|-----------|
| SUPERFICIE ÚTIL    | TOTAL PLANTA BAJA    | 76,82 m²  |
| SUPERFICIE<br>ÚTIL | Salón-comedor-cocina | 34,32     |
|                    | Paso 2               | 3,15      |
|                    | Paso 1               | 3,58      |
|                    | Dormitorio 2         | 11,01     |
|                    | Dormitorio 1         | 14,96     |
|                    | Baño 2               | 4,63      |
|                    | Baño 1               | 5,17      |