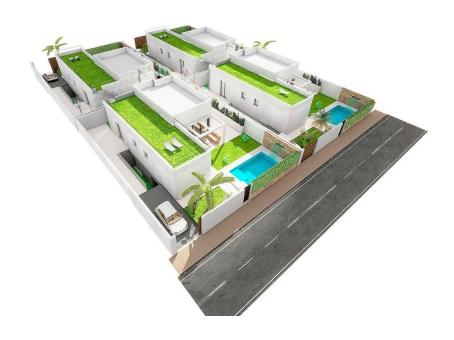

#### **DESCRIPTION**

NEW BUILD VILLAS IN ROJALES New Build exclusive residential with only 4 independent villas, located next to the La Marquesa Golf course in Rojales. Villa is distributed on a single main floor, with 2 large bedrooms, 2 bathrooms, and a kitchen integrated into the bright living room that gives access to the garden and pool area. The villas also have a 60-meter solarium, finished with artificial grass and glass balustrade, fabulous basement that the homes have, measuring more than 80 meters, which has a laundry room and two English patios that provide light and natural ventilation. Discover this traditionally agricultural town that has become one of the favorite destinations in the interior of Vega Baja, thanks to its strategic location near the N-332 and the AP-7. Its excellent accesses allow you to reach Alicante airport in 20 minutes and enjoy the beaches of Guardamar, La Mata or Torrevieja in 15 minutes. Rojales offers a rich and varied gastronomic and leisure offer, and has the prestigious 18-hole golf course La Marquesa Golf.