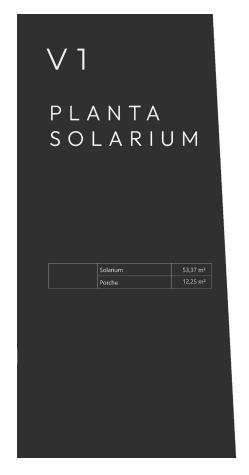

TOTAL SÓTANO | 83,01 m²        |  |

Patio descubierto 01 (0%) = 3,89 m²
Patio descubierto 02 (0%) = 10,26 m²
Piscina (0%) = 14,95 m²





## V | PLANTA BAJA

SUPERFICIE CONSTRUIDA TOTAL VI

202,54m<sup>2</sup>

| SUPERFICIE ÚTIL    | TOTAL PB+SÓTANO      | 159,83 m² |
|--------------------|----------------------|-----------|
| SUPERFICIE ÚTIL    | TOTAL PLANTA BAJA    | 76,82 m²  |
| SUPERFICIE<br>ÚTIL | Salón-comedor-cocina | 34,32     |
|                    | Paso 2               | 3,15      |
|                    | Paso 1               | 3,58      |
|                    | Dormitorio 2         | 11,01     |
|                    | Dormitorio 1         | 14,96     |
|                    | Baño 2               | 4,63      |
|                    | Baño 1               | 5,17      |













"OUR EXPERIENCE IS YOUR GUARANTEE"