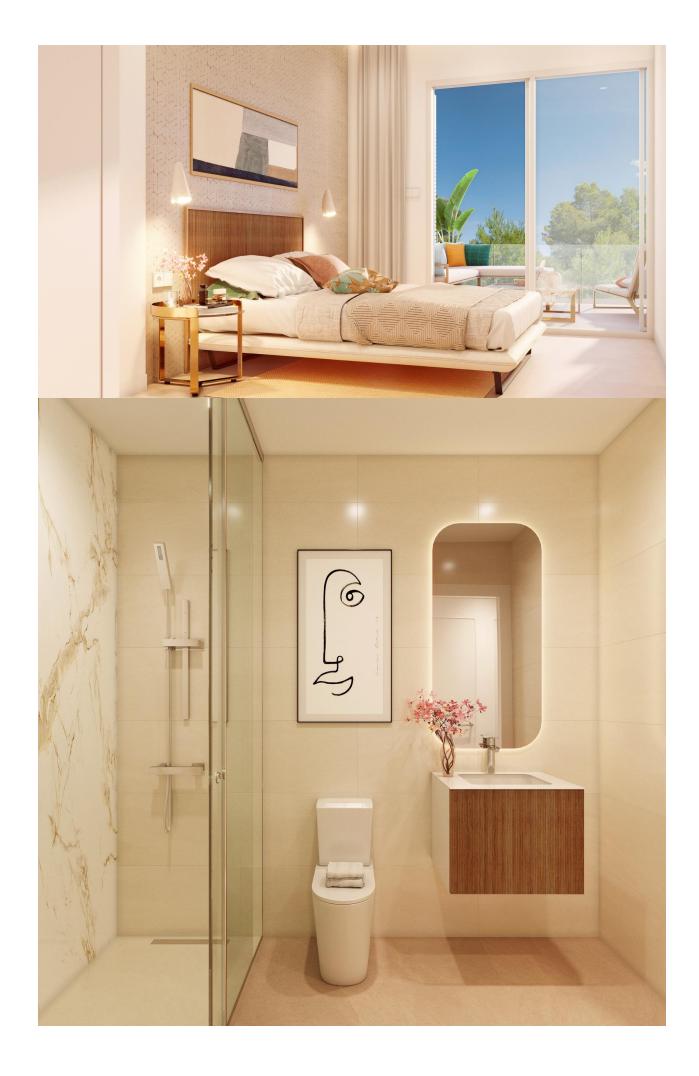

## DESCRIPTION

NEW BUILD RESIDENTIAL COMPLEX IN PILAR DE LA HORADADA New Build residential of apartments and penthouses with exceptional finishes in Pilar de la Horadada. Ground floor apartments with private gardens, middle floor apartments with large terraces and top floor penthouses with private solariums. The kitchen is delivered fully furnished, leaving enough space for you to choose the appliances according to your preferences. Only noble materials have been used, such as interior carpentry made entirely of wood and exterior Climalit/aluminium windows, ideal both for their design and for the high thermal-acoustic level they have. All the terraces are south-facing. Automatic gates in the residential, both for pedestrian access and vehicle access. The building is surrounded by gardens, it will also have a communal swimming pool, parking inside the complex and each property has its own private storage room. In the vicinity of this residential complex you will find all the facilities of public transport, schools, supermarkets, shopping centres, golf courses and fantastic municipal parks with their children's playgrounds. Everything at your fingertips so that you can enjoy an excellent location. Pilar de la Horadada is a typical