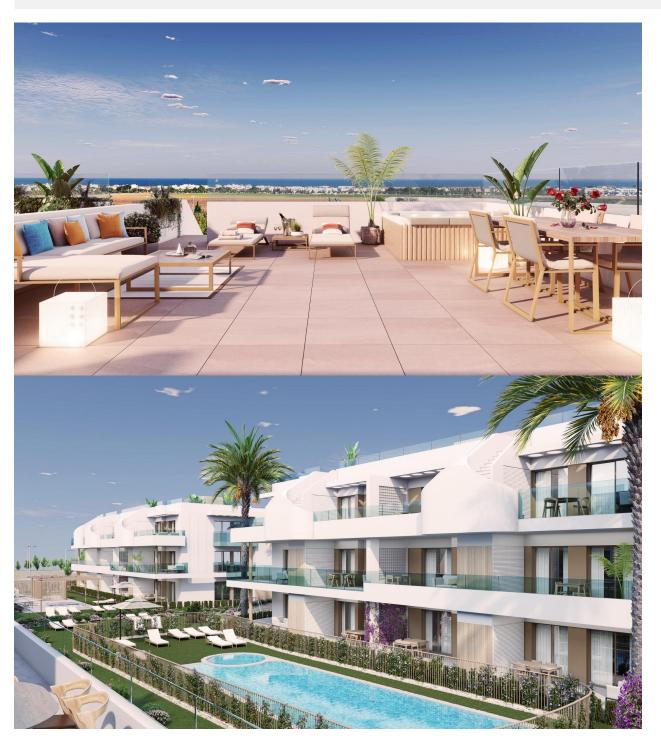

## DESCRIPTION

NEW BUILD RESIDENTIAL COMPLEX IN PILAR DE LA HORADADA New Build residential of apartments and penthouses with exceptional finishes in Pilar de la Horadada. Ground floor apartments with private gardens, middle floor apartments with large terraces and top floor penthouses with private solariums. The kitchen is delivered fully furnished, leaving enough space for you to choose the appliances according to your preferences. Only noble materials have been used, such as interior carpentry made entirely of wood and exterior Climalit/aluminium windows, ideal both for their design and for the high thermal-acoustic level they have. All the terraces are south-facing. Automatic gates in the residential, both for pedestrian access and vehicle access. The building is surrounded by gardens, it will also have a communal swimming pool, parking inside the complex and each property has its own private storage room. In the vicinity of this residential complex you will find all the facilities of public transport, schools, supermarkets, shopping centres, golf courses and fantastic municipal parks with their children's playgrounds. Everything at your fingertips so that you can enjoy an excellent location. Pilar de la Horadada is a typical

Spanish village in the most southern part of the Costa Blanca. The large main street has supermarkets, lots of shops, restaurants and bars and some lovely squares. The beautiful beaches of Torre de la Horadada and Mil Palmeras with fine sand promenade is just 5 minutes away. The airports of Corvera (Murcia) and Alicante are respectively 40 and 55 minutes away.