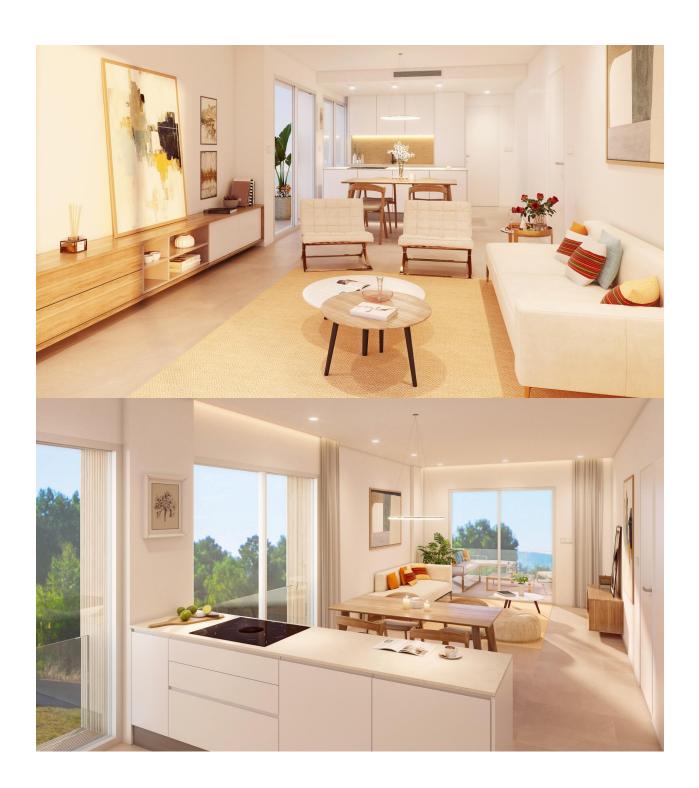

## DESCRIPTION

NEW BUILD RESIDENTIAL COMPLEX IN PILAR DE LA HORADADA New Build residential of apartments and penthouses with exceptional finishes in Pilar de la Horadada. Ground floor apartments with private gardens, middle floor apartments with large terraces and top floor penthouses with private solariums. The kitchen is delivered fully furnished, leaving enough space for you to choose the appliances according to your preferences. Only noble materials have been used, such as interior carpentry made entirely of wood and exterior Climalit/aluminium windows, ideal both for their design and for the high thermal-acoustic level they have. All the terraces are south-facing. Automatic gates in the residential, both for pedestrian access and vehicle access. The building is surrounded by gardens, it will also have a communal swimming pool, parking inside the complex and each property has its own private storage room. In the vicinity of this residential complex you will find all the facilities of public transport, schools, supermarkets, shopping centres, golf courses and fantastic municipal parks with their children's playgrounds. Everything at your fingertips so that you can enjoy an excellent location. Pilar de la Horadada is a typical