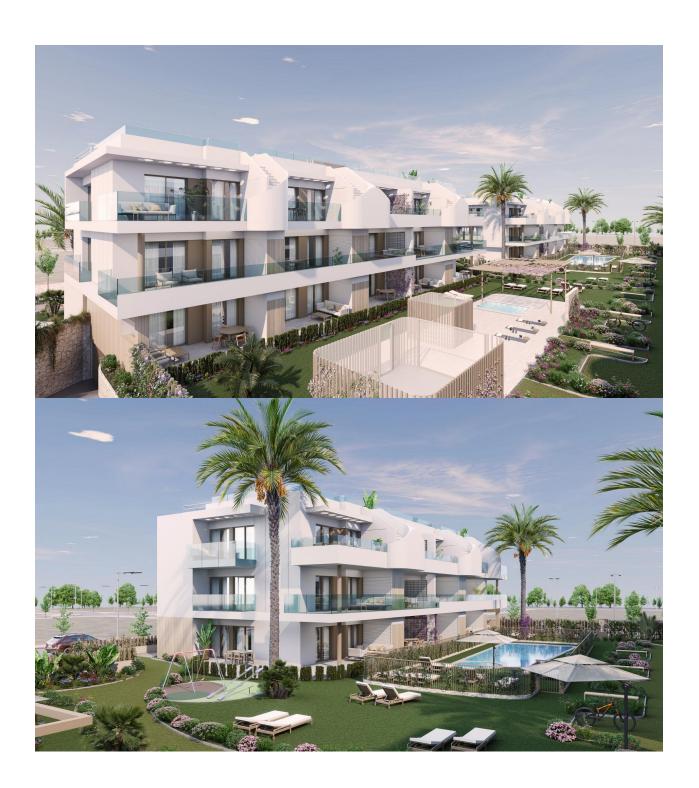

## DESCRIPTION

NEW BUILD RESIDENTIAL COMPLEX IN PILAR DE LA HORADADA New Build residential of apartments and penthouses with exceptional finishes in Pilar de la Horadada. Ground floor apartments with private gardens, middle floor apartments with large terraces and top floor penthouses with private solariums. The kitchen is delivered fully furnished, leaving enough space for you to choose the appliances according to your preferences. Only noble materials have been used, such as interior carpentry made entirely of wood and exterior Climalit/aluminium windows, ideal both for their design and for the high thermal-acoustic level they have. All the terraces are south-facing. Automatic gates in the residential, both for pedestrian access and vehicle access. The building is surrounded by gardens, it will also have a communal swimming pool, parking inside the complex and each property has its own private storage room. In the vicinity of this residential complex you will find all the facilities of public transport, schools, supermarkets, shopping centres, golf courses and fantastic municipal parks with their children's playgrounds. Everything at your fingertips so that you can enjoy an excellent location. Pilar de la Horadada is a typical

Spanish village in the most southern part of the Costa Blanca. The large main street has supermarkets, lots of shops, restaurants and bars and some lovely squares. The beautiful beaches of Torre de la Horadada and Mil Palmeras with fine sand promenade is just 5 minutes away. The airports of Corvera (Murcia) and Alicante are respectively 40 and 55 minutes away.