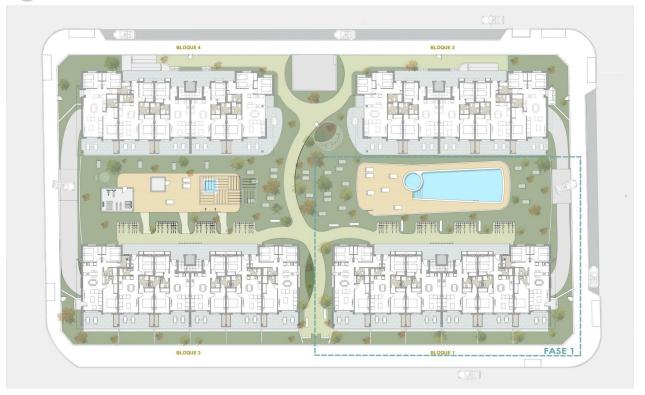

## DESCRIPTION

NEW BUILD RESIDENTIAL COMPLEX IN PILAR DE LA HORADADA New Build residential of apartments and penthouses with exceptional finishes in Pilar de la Horadada. Ground floor apartments with private gardens, middle floor apartments with large terraces and top floor penthouses with private solariums. The kitchen is delivered fully furnished, leaving enough space for you to choose the appliances according to your preferences. Only noble materials have been used, such as interior carpentry made entirely of wood and exterior Climalit/aluminium windows, ideal both for their design and for the high thermal-acoustic level they have. All the terraces are south-facing. Automatic gates in the residential, both for pedestrian access and vehicle access. The building is surrounded by gardens, it will also have a communal swimming pool, parking inside the complex and each property has its own private storage room. In the vicinity of this residential complex you will find all the facilities of public transport, schools, supermarkets, shopping centres, golf courses and fantastic municipal parks with their children's playgrounds. Everything at your fingertips so that you can enjoy an excellent location. Pilar de la Horadada is a typical

## **EXTRA**

• Elevator

BLOQUE 1 - Solariu

| Vivienda Nº18 |          | Vivienda Nº17 |          | Vivienda Nº16 |          | Vivienda N°15 |          | Vivienda Nº14 |          | Vivienda Nº13 |          |
|---------------|----------|---------------|----------|---------------|----------|---------------|----------|---------------|----------|---------------|----------|
| Solarium      | 43,98 m² | Solarium      | 45,22 m² | Solarium      | 43,98 m² |