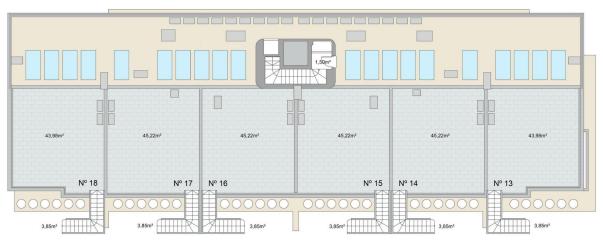

## **EXTRA**

• Elevator

BLOQUE 1 - Solariu

| Vivienda Nº18 |          | Vivienda Nº17 |          | Vivienda Nº16 |          | Vivienda N°15 |          | Vivienda Nº14 |          | Vivienda Nº13 |          |
|---------------|----------|---------------|----------|---------------|----------|---------------|----------|---------------|----------|---------------|----------|
| Solarium      | 43,98 m² | Solarium      | 45,22 m² | Solarium      | 43,98 m² |