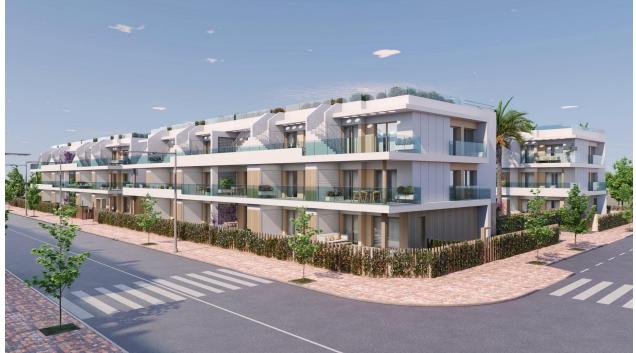

## DESCRIPTION

NEW BUILD RESIDENTIAL COMPLEX IN PILAR DE LA HORADADA New Build residential of apartments and penthouses with exceptional finishes in Pilar de la Horadada. Ground floor apartments with private gardens, middle floor apartments with large terraces and top floor penthouses with private solariums. The kitchen is delivered fully furnished, leaving enough space for you to choose the appliances according to your preferences. Only noble materials have been used, such as interior carpentry made entirely of wood and exterior Climalit/aluminium windows, ideal both for their design and for the high thermal-acoustic level they have. All the terraces are south-facing. Automatic gates in the residential, both for pedestrian access and vehicle access. The building is surrounded by gardens, it will also have a communal swimming pool, parking inside the complex and each property has its own private storage room. In the vicinity of this residential complex you will find all the facilities of public transport, schools, supermarkets, shopping centres, golf courses and fantastic municipal parks with their children's playgrounds. Everything at your fingertips so that you can enjoy an excellent location. Pilar de la Horadada is a typical