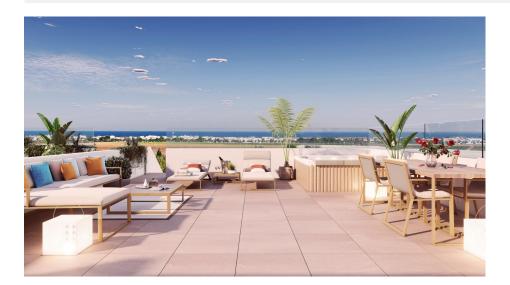

## DESCRIPTION

NEW BUILD RESIDENTIAL COMPLEX IN PILAR DE LA HORADADA New Build residential of apartments and penthouses with exceptional finishes in Pilar de la Horadada. Ground floor apartments with private gardens, middle floor apartments with large terraces and top floor penthouses with private solariums. The kitchen is delivered fully furnished, leaving enough space for you to choose the appliances according to your preferences. Only noble materials have been used, such as interior carpentry made entirely of wood and exterior Climalit/aluminium windows, ideal both for their design and for the high thermal-acoustic level they have. All the terraces are south-facing. Automatic gates in the residential, both for pedestrian access and vehicle access. The building is surrounded by gardens, it will also have a communal swimming pool, parking inside the complex and each property has its own private storage room. In the vicinity of this residential complex you will find all the facilities of public transport, schools, supermarkets, shopping centres, golf courses and fantastic municipal parks with their children's playgrounds. Everything at your fingertips so that you can enjoy an excellent location. Pilar de la Horadada is a typical