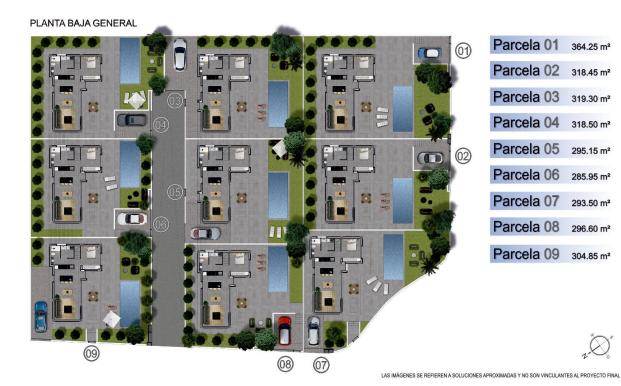

REF: # 12207 ROJALES (BENIMAR)

| INFO             |                      |
|------------------|----------------------|
| PRIX:            | 549.000 €            |
| TYPE:            | Villa                |
| CITY:            | Rojales<br>(Benimar) |
| CHAMBRES:        | 3                    |
| Ba ENFANTS:      | 3                    |
| Built ( m2 ):    | 136                  |
| pas ( m2 ):      | 319                  |
| Terrasse ( m2 ): | 49                   |
| A ENFANTS:       | -                    |
| de plante:       | -                    |
| MESSAGE          | -                    |

## **CERTIFICAT ÉNERGÉTIQUE**

VIEW
CLIMATISATION
PARKING PAS. CAR
JARD RIVIÈRE ET
TERRASSES N

• Panoramico
• Central : 1

clôtures

• Jard RIVER n privée

Superficie Construida Planta Baja 90.45 m²
Superficie Construida Planta Piso 45.80 m²
Superficie Construida TOTAL 136.25 m²

Superficie Terraza Planta Piso 22.90 m²

Superficie Construida Planta Baja 90.45 m² Superficie Construida Planta Piso 45.80 m² Superficie Construida TOTAL 136.25 m²

Superficie Terraza Planta Piso 22.90 m²

 $\begin{tabular}{lll} Superficie Terraza Planta Piso & 22.90 m^2 \\ Superficie Solarium & 37.80 m^2 \end{tabular}$ 

"OUR EXPERIENCE IS YOUR GUARANTEE"