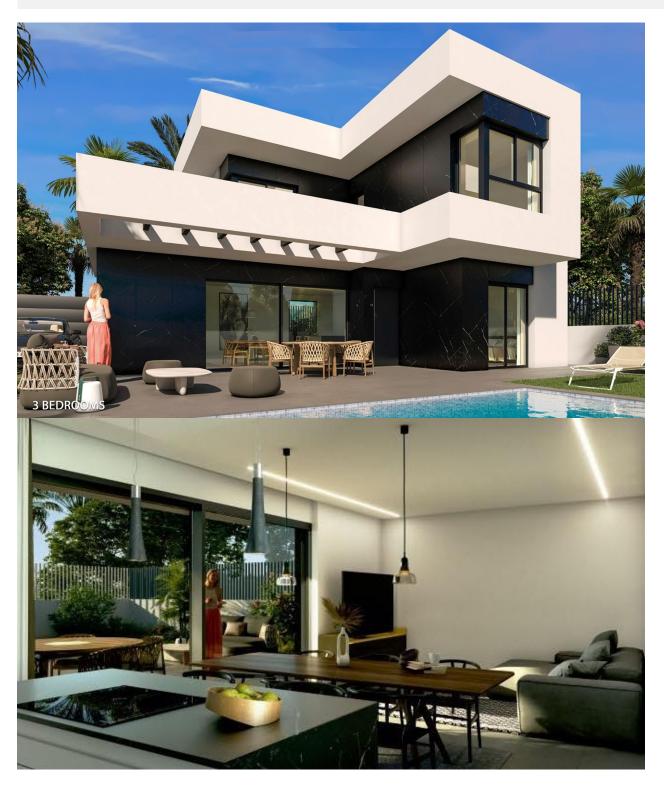

## **DESCRIPTION**

NEW BUILD VILLAS IN ROJALES New Build exclusive development of villas in Rojales. Beautiful villas build over 2 floors with 3 bedrooms, 3 bathrooms, open plan kitchen with lounge area and terrace. Villas build on independent plots where you have garden with private pool and parking space. An options for a solarium at an extra cost. There a 3 golf courses nearby and the blue flag beaches are just a short 10 minute drive away. Rojales it is a lovely village with all services such as supermarkets, pharmacies, banks, restaurants and natural park located very close to the villas. There are several golf courses close by as well as water parks in nearby Rojales and Torrevieja. Alicante & Murcia airports are 45 minutes drive away.