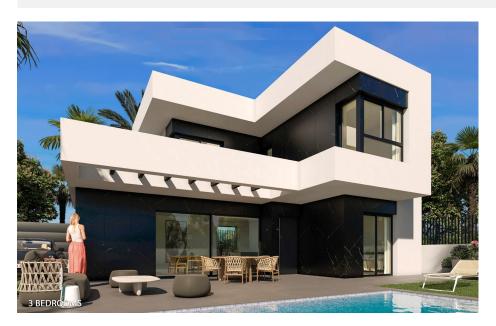

REF: # 12207 ROJALES (BENIMAR)

| INFO             |                      |
|------------------|----------------------|
| PRIX:            | 549.000 €            |
| TYPE:            | Villa                |
| CITY:            | Rojales<br>(Benimar) |
| CHAMBRES:        | 3                    |
| Ba ENFANTS:      | 3                    |
| Built ( m2 ):    | 136                  |
| pas ( m2 ):      | 319                  |
| Terrasse ( m2 ): | 49                   |
| A ENFANTS:       | -                    |
| de plante:       | -                    |
| MESSAGE          | -                    |

## **DESCRIPTION**

NEW BUILD VILLAS IN ROJALES New Build exclusive development of villas in Rojales. Beautiful villas build over 2 floors with 3 bedrooms, 3 bathrooms, open plan kitchen with lounge area and terrace. Villas build on independent plots where you have garden with private pool and parking space. An options for a solarium at an extra cost. There a 3 golf courses nearby and the blue flag beaches are just a short 10 minute drive away. Rojales it is a lovely village with all services such as supermarkets, pharmacies, banks, restaurants and natural park located very close to the villas. There are several golf courses close by as well as water parks in nearby Rojales and Torrevieja. Alicante & Murcia airports are 45 minutes drive away.