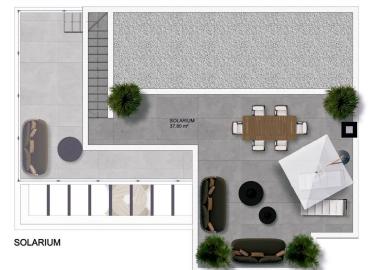

 $\begin{tabular}{lll} Superficie Terraza Planta Piso & 22.90 m^2 \\ Superficie Solarium & 37.80 m^2 \end{tabular}$ 

"OUR EXPERIENCE IS YOUR GUARANTEE"