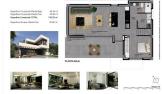

## **CERTIFICAT ÉNERGÉTIQUE**

VIEW
CLIMATISATION
PARKING PAS. CAR
JARD RIVIÈRE ET
TERRASSES N

• Panoramico
• Central : 1

clôtures

• Jard RIVER n privée

Superficie Construida Planta Baja 90.45 m²
Superficie Construida Planta Piso 45.80 m²
Superficie Construida TOTAL 136.25 m²

Superficie Terraza Planta Piso 22.90 m²

Superficie Construida Planta Baja 90.45 m² Superficie Construida Planta Piso 45.80 m² Superficie Construida TOTAL 136.25 m²

Superficie Terraza Planta Piso 22.90 m²

 $\begin{tabular}{lll} Superficie Terraza Planta Piso & 22.90 m^2 \\ Superficie Solarium & 37.80 m^2 \end{tabular}$ 

"OUR EXPERIENCE IS YOUR GUARANTEE"