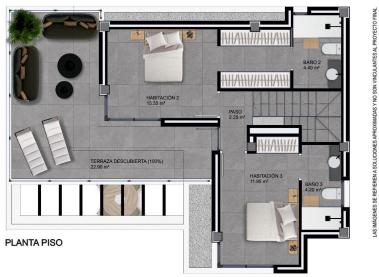

Superficie Terraza Planta Piso 22.90 m²

Superficie Construida Planta Baja 90.45 m² Superficie Construida Planta Piso 45.80 m² Superficie Construida TOTAL 136.25 m²

Superficie Terraza Planta Piso 22.90 m²

 $\begin{tabular}{lll} Superficie Terraza Planta Piso & 22.90 m^2 \\ Superficie Solarium & 37.80 m^2 \end{tabular}$ 

"OUR EXPERIENCE IS YOUR GUARANTEE"