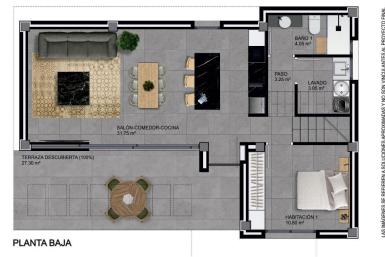

## **CERTIFICAT ÉNERGÉTIQUE**

VIEW
CLIMATISATION
PARKING PAS. CAR
JARD RIVIÈRE ET
TERRASSES N

• Panoramico
• Central : 1

clôtures

• Jard RIVER n privée

Superficie Construida Planta Baja 90.45 m²
Superficie Construida Planta Piso 45.80 m²
Superficie Construida TOTAL 136.25 m²

Superficie Terraza Planta Piso 22.90 m²

Superficie Construida Planta Baja 90.45 m² Superficie Construida Planta Piso 45.80 m² Superficie Construida TOTAL 136.25 m²

Superficie Terraza Planta Piso 22.90 m²

 $\begin{tabular}{lll} Superficie Terraza Planta Piso & 22.90 m^2 \\ Superficie Solarium & 37.80 m^2 \end{tabular}$ 

"OUR EXPERIENCE IS YOUR GUARANTEE"