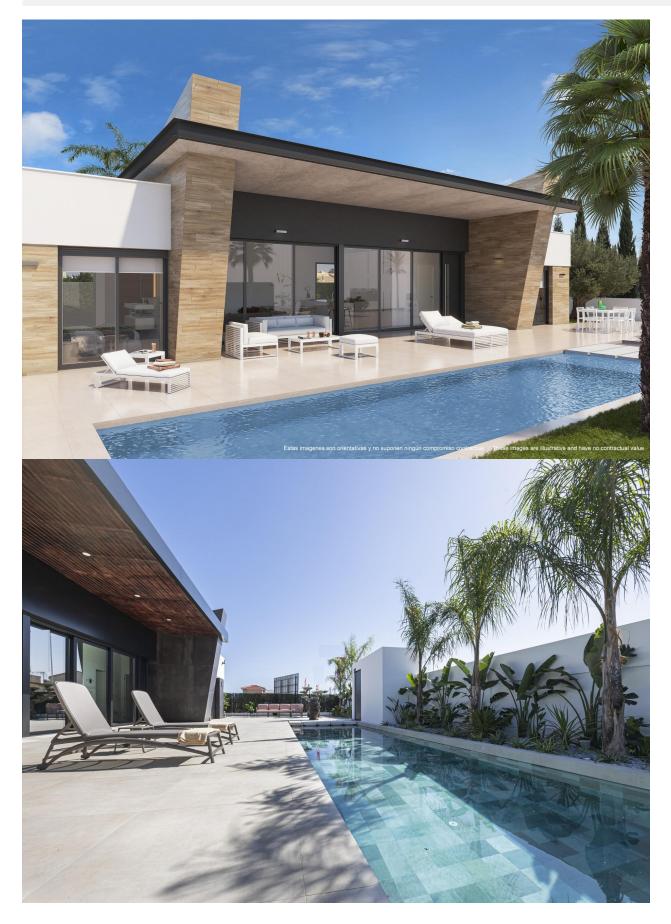

### DESCRIPTION

NEW BUILD VILLAS IN ROJALES New Build modern villas in Rojales. Beautiful villas distributed on one level and have 3 bedrooms and 2 bathrooms, guest toilet, open plan kitchen with the lounge area, fitted wardrobes, private garden with the pool and off road parking space, All amenities are a short walk away. Rojales is a traditionally agricultural town that has become one of the favourite destinations in the interior of Vega Baja, thanks to its strategic location near the N-332 and the AP-7. Its excellent accesses allow you to reach Alicante airport in 20 minutes and enjoy the beaches of Guardamar, La Mata or Torrevieja in 15 minutes. Rojales offers a rich and varied gastronomic and leisure offer, and has the prestigious golf course La Marquesa Golf. Rojales it is a lovely village with all services such as supermarkets, pharmacies, banks, restaurants and natural park located very close to the villas. La Marguesa Golf is one of the most historic courses on the Costa Blanca, with 18 holes and one as special as the 17th hole at Sawgrass. Tradition, quality and experience come together to offer golfers who visit us a unique experience, full of history where.

### JARD RIVIÈRE ET TERRASSES N

- clôtures
- Jard RIVER n privée