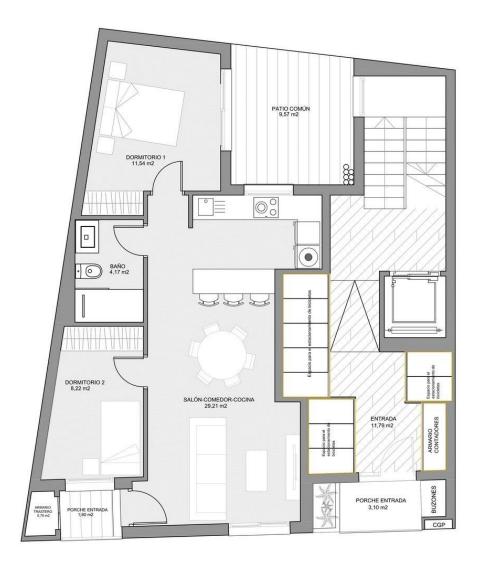

## **GROUND FLOOR**

### Superficies (m2)

Vivienda ......64,68 \* Porche Entrada .... 1,80

Total\_ 66,48

Sup. construidas \*
2 dormitorios
1 baño