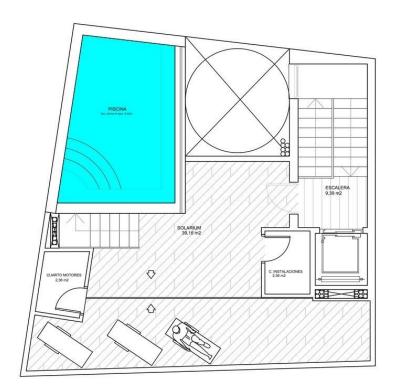

# SOLARIUM

"OUR EXPERIENCE IS YOUR GUARANTEE"

### **DESCRIPTION**

NEW BUILD APARTMENTS IN TORREVIEJA New build exclusive project of apartments and penthouses in Torrevieja. Carefully designed

apartment building with community pool and just 100m away from the beach and close to all amenities and services. The apartment building consists of a total of 10 units: - Eight 1 bedroom,1 bathroom apartments with balcony - One ground floor 2 bedrooms, 1 bathroom apartment with patio - One penthouse 2 bedrooms, 1 bathroom apartment with terrace. All apartments benefit from a communal solarium with a pool and chillout area. The building has an elevator. Torrevieja is a Spanish town in the province of Alicante, on the Costa Blanca. It is known for its typically Mediterranean climate and coastline. It has boardwalks with resorts along its sandy beaches. The small Museum of the Sea and Salt houses exhibitions on the fishing and salt history of the city. In the interior, the Lagunas de La Mata-Torrevieja Natural Park has trails and two salty lagoons, one pink and the other green. Alicante airport located 40 minutes away and Murcia airport about 1 hour away.