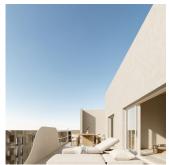

REF: # 12186 TORREVIEJA



| INFO             |             |
|------------------|-------------|
| PRIX:            | 199.000 €   |
| TYPE:            | Appartement |
| CITY:            | Torrevieja  |
| CHAMBRES:        | 2           |
| Ba ENFANTS:      | 1           |
| Built ( m2 ):    | 64          |
| pas ( m2 ):      | -           |
| Terrasse ( m2 ): | -           |
| A ENFANTS:       | -           |
| de plante:       | -           |
| MESSAGE          | -           |









### **DESCRIPTION**

NEW BUILD APARTMENTS IN TORREVIEJA New build exclusive project of apartments and penthouses in Torrevieja. Carefully designed

apartment building with community pool and just 100m away from the beach and close to all amenities and services. The apartment building consists of a total of 10 units: - Eight 1 bedroom,1 bathroom apartments with balcony - One ground floor 2 bedrooms, 1 bathroom apartment with patio - One penthouse 2 bedrooms, 1 bathroom apartment with terrace. All apartments benefit from a communal solarium with a pool and chillout area. The building has an elevator. Torrevieja is a Spanish town in the province of Alicante, on the Costa Blanca. It is known for its typically Mediterranean climate and coastline. It has boardwalks with resorts along its sandy