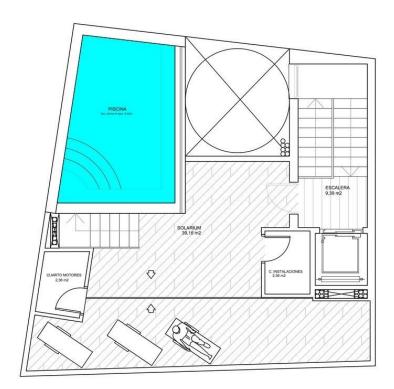

ool and chillout area. The building has an elevator. Torrevieja is a Spanish town in the province of Alicante, on the Costa Blanca. It is known for its typically Mediterranean climate and coastline. It has boardwalks with resorts along its sandy beaches. The small Museum of the Sea and Salt houses exhibitions on the fishing and salt history of the city. In the interior, the Lagunas de La Mata-Torrevieja Natural Park has trails and two salty lagoons, one pink and the other green. Alicante airport located 40 minutes away and Murcia airport about 1 hour away.

#### **CERTIFICAT ÉNERGÉTIQUE**



### **VIEW**

• Panoramico















## **PENTHOUSE**



### Superficies (m2)

Vivienda ......61,35 \* Terraza .......31,13

Total\_ 92,48

Sup. construidas \*
2 dormitorios
1 baño



# SOLARIUM















"OUR EXPERIENCE IS YOUR GUARANTEE"