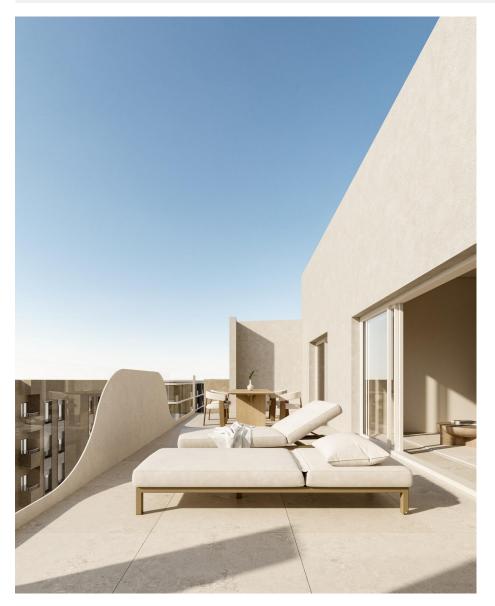

REF: # 12185 TORREVIEJA



| INFO             |            |
|------------------|------------|
| PRIX:            | 270.000 €  |
| TYPE:            |            |
| CITY:            | Torrevieja |
| CHAMBRES:        | 2          |
| Ba ENFANTS:      | 1          |
| Built ( m2 ):    | 61         |
| pas ( m2 ):      | -          |
| Terrasse ( m2 ): | -          |
| A ENFANTS:       | -          |
| de plante:       | -          |
| MESSAGE          | -          |









### **DESCRIPTION**

NEW BUILD PENTHOUSE IN TORREVIEJA New build exclusive project of apartments and penthouses in Torrevieja. Carefully designed

apartment building with community pool and just 100m away from the beach and close to all amenities and services. The apartment building consists of a total of 10 units: - Eight 1 bedroom,1 bathroom a