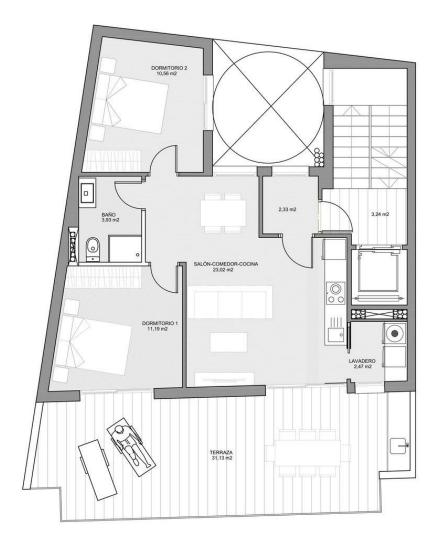

## **PENTHOUSE**

### Superficies (m2)

Vivienda ......61,35 \* Terraza .......31,13

Total\_ 92,48

Sup. construidas \*
2 dormitorios
1 baño