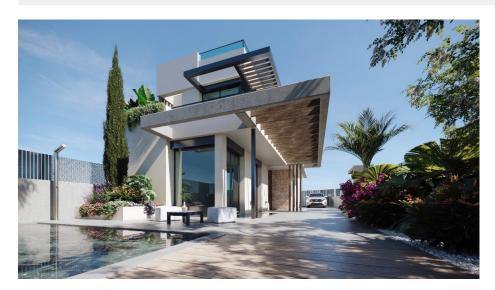

### DESCRIPTION

NEW BUILD VILLAS IN PRIVATE GATED RESORT IN PROVINCE OF MURCIA New Build villas in private gated resort in the Murcia region, surrounded by excellent golf courses and just 10 minutes from the sandy beaches of the Mar Menor Sea. Villas build over of 3 floors and has 3 bedrooms, 3 bathrooms, open plan kitchen and living-dining room, fitted wardrobes, basement, private garden with the pool and parking space. Located in a private gated resort, with a main access entrance and 24 hours security. The resort is designed around an impressive 126.000 m2 green area. It comprises walking and cycling paths, sport facilities, paddle and tennis courts, a mini-golf course, gardens, dog parks, leisure areas, clubhouse.... Also in the central area is the jewel of the resort, a crystal-clear artificial lake of almost 17.000m2 of water surface, surrounded by white sandy beaches and palm trees, bringing a piece of the Caribbean to the Murcia Region. There are 2 islands in the lake, one of them has its own bar, there are also "beach Chiringuitos" spread around the lake. The resort is strategically located less than 4 km from