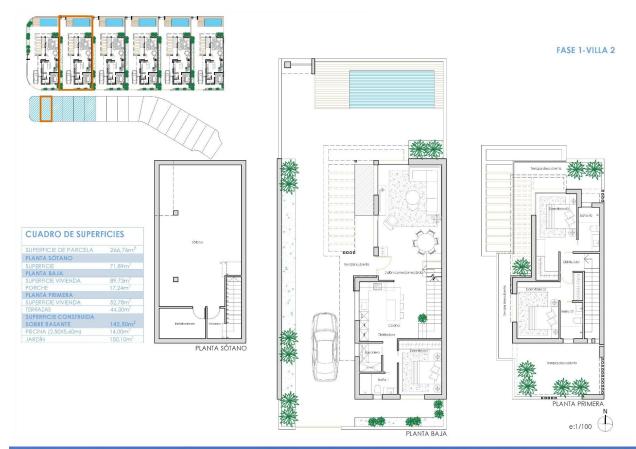

### TORRE PACHECO (SANTA ROSALIA LAKE AND LIFE RESORT)

| INFO             |                                                             |  |  |
|------------------|-------------------------------------------------------------|--|--|
| PRIX:            | 626.900 €                                                   |  |  |
| TYPE:            | Villa                                                       |  |  |
| CITY:            | Torre Pacheco<br>(Santa Rosalia<br>Lake and Life<br>Resort) |  |  |
| CHAMBRES:        | 3                                                           |  |  |
| Ba ENFANTS:      | 3                                                           |  |  |
| Built ( m2 ):    | 210                                                         |  |  |
| pas ( m2 ):      | 266                                                         |  |  |
| Terrasse ( m2 ): | 61                                                          |  |  |
| A ENFANTS:       | -                                                           |  |  |
| de plante:       | -                                                           |  |  |
| MESSAGE          | -                                                           |  |  |
|                  |                                                             |  |  |

### DESCRIPTION

NEW BUILD VILLAS IN PRIVATE GATED RESORT IN PROVINCE OF MURCIA New Build villas in private gated resort in the Murcia region, surrounded by excellent golf courses and just 10 minutes from the sandy beaches of the Mar Menor Sea. Villas build over of 3 floors and has 3 bedrooms, 3 bathrooms, open plan kitchen and living-dining room, fitted wardrobes, basement, private garden with the pool and parking space. Located in a private gated resort, with a main access entrance and 24 hours security. The resort is designed around an impressive 126.000 m2 green area. It comprises walking and cycling paths, sport facilities, paddle and tennis courts, a mini-golf course, gardens, dog parks, leisure areas, clubhouse.... Also in the central area is the jewel of the resort, a crystal-clear artificial lake of almost 17.000m2 of water surface, surrounded by white sandy beaches and palm trees, bringing a piece of the Caribbean to the Murcia Region. There are 2 islands in the lake, one of them has its own bar, there are also "beach Chiringuitos" spread around the lake. The resort is strategically located less than 4 km from