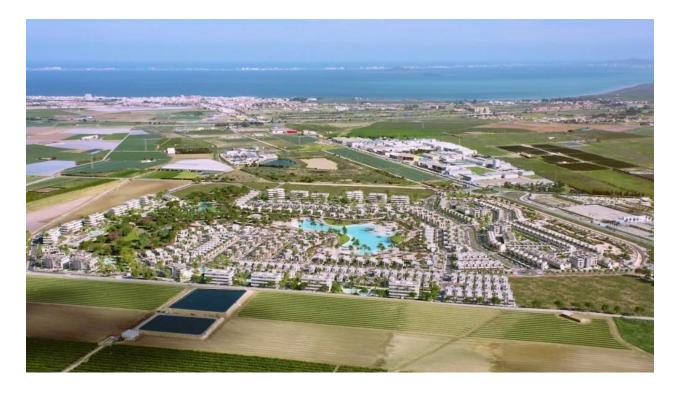

### DESCRIPTION

NEW BUILD VILLAS IN PRIVATE GATED RESORT IN PROVINCE OF MURCIA New Build villas in private gated resort in the Murcia region, surrounded by excellent golf courses and just 10 minutes from the sandy beaches of the Mar Menor Sea. Villas build over of 3 floors and has 3 bedrooms, 3 bathrooms, open plan kitchen and living-dining room, fitted wardrobes, basement, private garden with the pool and parking space. Located in a private gated resort, with a main access entrance and 24 hours security. The resort is designed around an impressive 126.000 m2 green area. It comprises walking and cycling paths, sport facilities, paddle and tennis courts, a mini-golf course, gardens, dog parks, leisure areas, clubhouse.... Also in the central area is the jewel of the resort, a crystal-clear artificial lake of almost 17.000m2 of water surface, surrounded by white sandy beaches and palm trees, bringing a piece of the Caribbean to the Murcia Region. There are 2 islands in the lake, one of them has its own bar, there are also "beach Chiringuitos" spread around the lake. The resort is strategically located less than 4 km from

the beach and the town of Los Alcázares, where you can practice various water sports, surrounded by several golf courses and the city of Cartagena less than 15 minutes by car and 22 km from Murcia airport, therefore having a wide cultural, gastronomic and sports offer within reach.