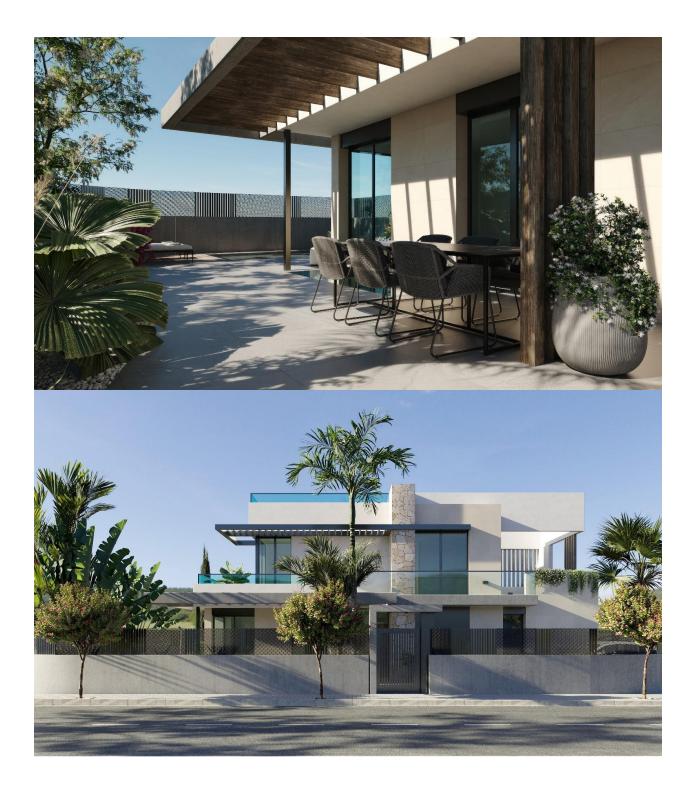

### DESCRIPTION

NEW BUILD VILLAS IN PRIVATE GATED RESORT IN PROVINCE OF MURCIA New Build villas in private gated resort in the Murcia region, surrounded by excellent golf courses and just 10 minutes from the sandy beaches of the Mar Menor Sea. Villas build over of 3 floors and has 3 bedrooms, 3 bathrooms, open plan kitchen and living-dining room, fitted wardrobes, basement, private garden with the pool and parking space. Located in a private gated resort, with a main access entrance and 24 hours security. The resort is designed around an impressive 126.000 m2 green area. It comprises walking and cycling paths, sport facilities, paddle and tennis courts, a mini-golf course, gardens, dog parks, leisure areas, clubhouse.... Also in the central area is the jewel of the resort, a crystal-clear artificial lake of almost 17.000m2 of water surface, surrounded by white sandy beaches and palm trees, bringing a piece of the Caribbean to the Murcia Region. There are 2 islands in the lake, one of them has its own bar, there are also "beach Chiringuitos" spread around the lake. The resort is strategically located less than 4 km from