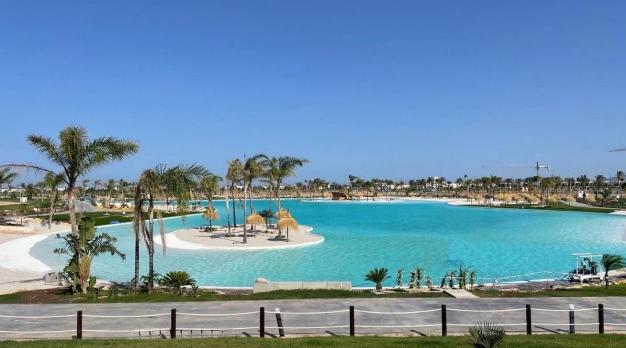

### DESCRIPTION

NEW BUILD VILLAS IN PRIVATE GATED RESORT IN PROVINCE OF MURCIA New Build villas in private gated resort in the Murcia region, surrounded by excellent golf courses and just 10 minutes from the sandy beaches of the Mar Menor Sea. Villas build over of 3 floors and has 3 bedrooms, 3 bathrooms, open plan kitchen and living-dining room, fitted wardrobes, basement, private garden with the pool and parking space. Located in a private gated resort, with a main access entrance and 24 hours security. The resort is designed around an impressive 126.000 m2 green area. It comprises walking and cycling paths, sport facilities, paddle and tennis courts, a mini-golf course, gardens, dog parks, leisure areas, clubhouse.... Also in the central area is the jewel of the resort, a crystal-clear artificial lake of almost 17.000m2 of water surface, surrounded by white sandy beaches and palm trees, bringing a piece of the Caribbean to the Murcia Region. There are 2 islands in the lake, one of them has its own bar, there are also "beach Chiringuitos" spread around the lake. The resort is strategically located less than 4 km from