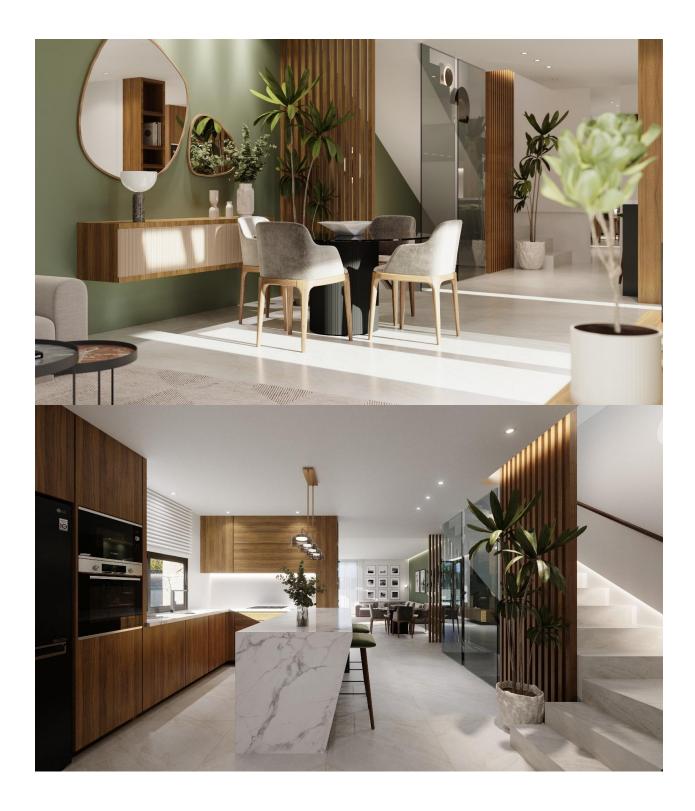

### DESCRIPTION

NEW BUILD VILLAS IN PRIVATE GATED RESORT IN PROVINCE OF MURCIA New Build villas in private gated resort in the Murcia region, surrounded by excellent golf courses and just 10 minutes from the sandy beaches of the Mar Menor Sea. Villas build over of 3 floors and has 3 bedrooms, 3 bathrooms, open plan kitchen and living-dining room, fitted wardrobes, basement, private garden with the pool and parking space. Located in a private gated resort, with a main access entrance and 24 hours security. The resort is designed around an impressive 126.000 m2 green area. It comprises walking and cycling paths, sport facilities, paddle and tennis courts, a mini-golf course, gardens, dog parks, leisure areas, clubhouse.... Also in the central area is the jewel of the resort, a crystal-clear artificial lake of almost 17.000m2 of water surface, surrounded by white sandy beaches and palm trees, bringing a piece of the Caribbean to the Murcia Region. There are 2 islands in the lake, one of them has its own bar, there are also "beach Chiringuitos" spread around the lake. The resort is strategically located less than 4 km from