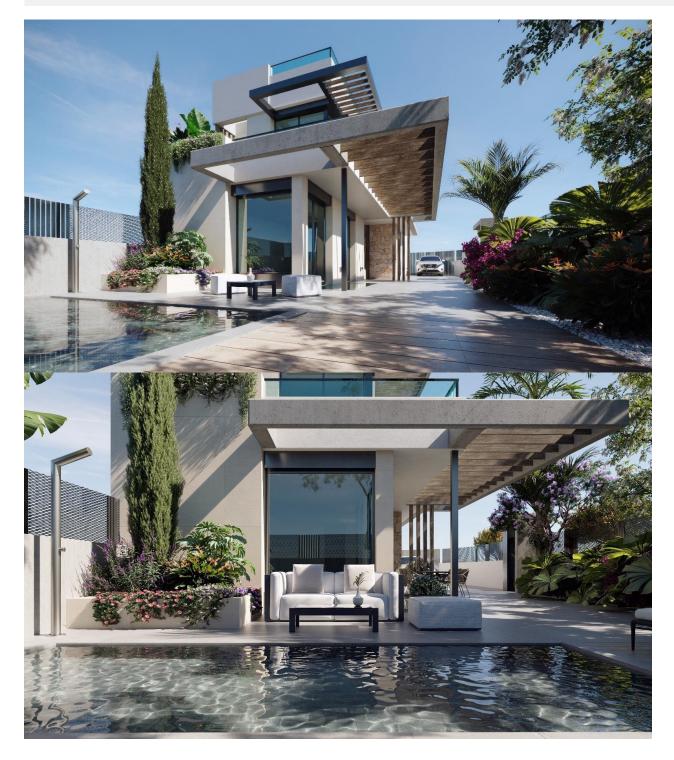

### DESCRIPTION

NEW BUILD VILLAS IN PRIVATE GATED RESORT IN PROVINCE OF MURCIA New Build villas in private gated resort in the Murcia region, surrounded by excellent golf courses and just 10 minutes from the sandy beaches of the Mar Menor Sea. Villas build over of 3 floors and has 3 bedrooms, 3 bathrooms, open plan kitchen and living-dining room, fitted wardrobes, basement, private garden with the pool and parking space. Located in a private gated resort, with a main access entrance and 24 hours security. The resort is designed around an impressive 126.000 m2 green area. It comprises walking and cycling paths, sport facilities, paddle and tennis courts, a mini-golf course, gardens, dog parks, leisure areas, clubhouse.... Also in the central area is the jewel of the resort, a crystal-clear artificial lake of almost 17.000m2 of water surface, surrounded by white sandy beaches and palm trees, bringing a piece of the Caribbean to the Murcia Region. There are 2 islands in the lake, one of them has its own bar, there are also "beach Chiringuitos" spread around the lake. The resort is strategically located less than 4 km from