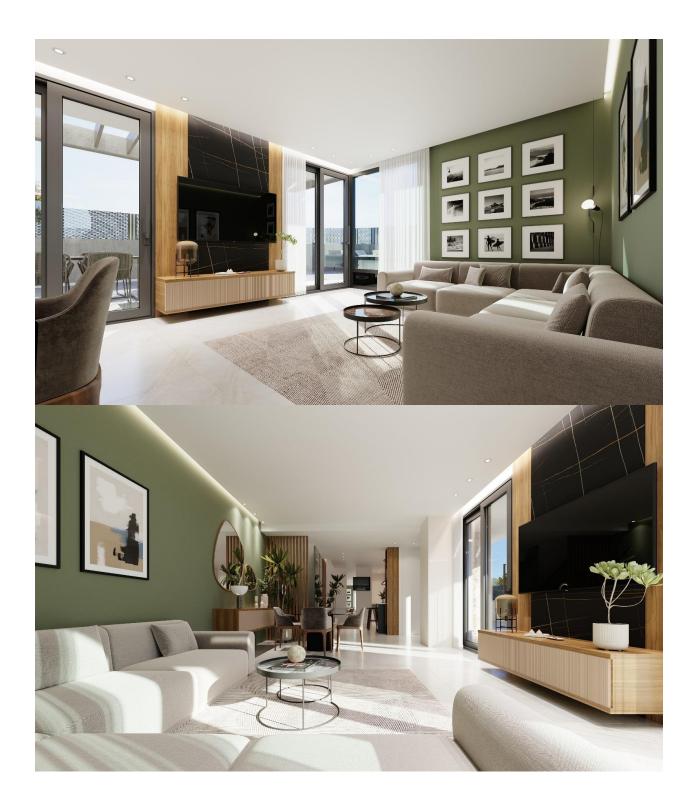

### DESCRIPTION

NEW BUILD VILLAS IN PRIVATE GATED RESORT IN PROVINCE OF MURCIA New Build villas in private gated resort in the Murcia region, surrounded by excellent golf courses and just 10 minutes from the sandy beaches of the Mar Menor Sea. Villas build over of 3 floors and has 3 bedrooms, 3 bathrooms, open plan kitchen and living-dining room, fitted wardrobes, basement, private garden with the pool and parking space. Located in a private gated resort, with a main access entrance and 24 hours security. The resort is designed around an impressive 126.000 m2 green area. It comprises walking and cycling paths, sport facilities, paddle and tennis courts, a mini-golf course, gardens, dog parks, leisure areas, clubhouse.... Also in the central area is the jewel of the resort, a crystal-clear artificial lake of almost 17.000m2 of water surface, surrounded by white sandy beaches and palm trees, bringing a piece of the Caribbean to the Murcia Region. There are 2 islands in the lake, one of them has its own bar, there are also "beach Chiringuitos" spread around the lake. The resort is strategically located less than 4 km from