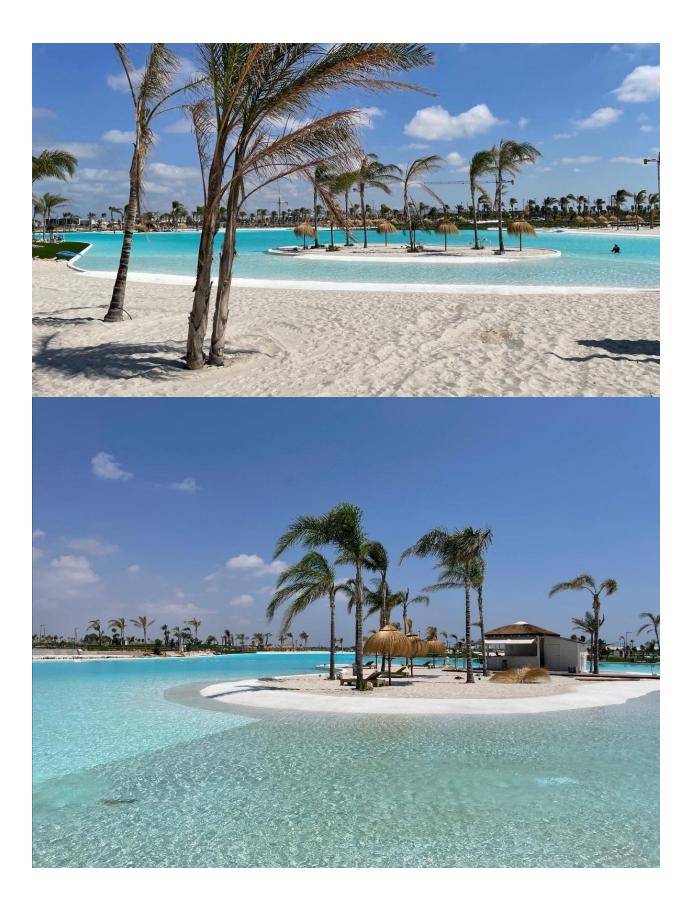

### DESCRIPTION

NEW BUILD VILLAS IN PRIVATE GATED RESORT IN PROVINCE OF MURCIA New Build villas in private gated resort in the Murcia region, surrounded by excellent golf courses and just 10 minutes from the sandy beaches of the Mar Menor Sea. Villas build over of 3 floors and has 3 bedrooms, 3 bathrooms, open plan kitchen and living-dining room, fitted wardrobes, basement, private garden with the pool and parking space. Located in a private gated resort, with a main access entrance and 24 hours security. The resort is designed around an impressive 126.000 m2 green area. It comprises walking and cycling paths, sport facilities, paddle and tennis courts, a mini-golf course, gardens, dog parks, leisure areas, clubhouse.... Also in the central area is the jewel of the resort, a crystal-clear artificial lake of almost 17.000m2 of water surface, surrounded by white sandy beaches and palm trees, bringing a piece of the Caribbean to the Murcia Region. There are 2 islands in the lake, one of them has its own bar, there are also "beach Chiringuitos" spread around the lake. The resort is strategically located less than 4 km from