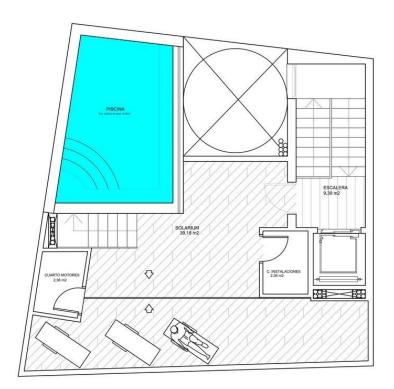

t area. The building has an elevator. Torrevieja is a Spanish town in the province of Alicante, on the Costa Blanca. It is known for its typically Mediterranean climate and coastline. It has boardwalks with resorts along its sandy beaches. The small Museum of the Sea and Salt houses exhibitions on the fishing and salt history of the city. In the interior, the Lagunas de La Mata-Torrevieja Natural Park has trails and two salty lagoons, one pink and the other green. Alicante airport located 40 minutes away and Murcia airport about 1 hour away.

#### **CERTIFICAT ÉNERGÉTIQUE**



### **VIEW**

• Panoramico















### **TYPE B**



### Superficies (m2)

Vivienda ......40,96 \* Terraza ....... 1,88

Total\_ 42,84

Sup. construidas \*

1 dormitorio
1 baño



## **TYPE A**



# SOLARIUM















"OUR EXPERIENCE IS YOUR GUARANTEE"