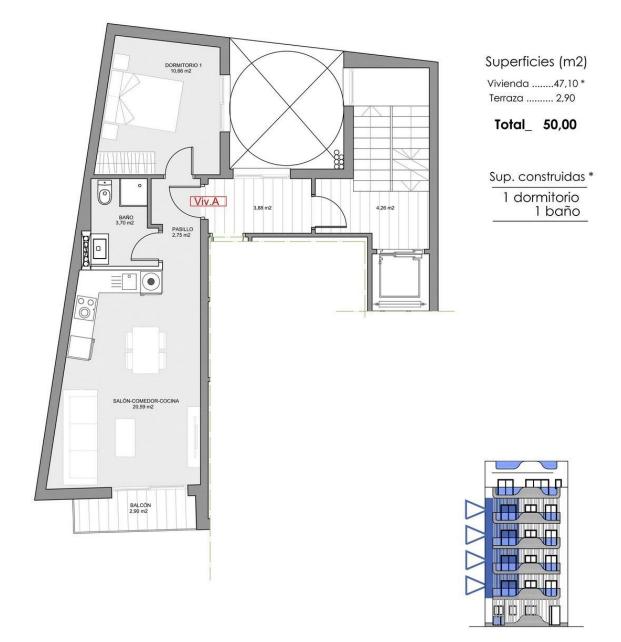

ol and chillout area. The building has an elevator. Torrevieja is a Spanish town in the province of Alicante, on the Costa Blanca. It is known for its typically Mediterranean climate and coastline. It has boardwalks with resorts along its sandy beaches. The small Museum of the Sea and Salt houses exhibitions on the fishing and salt history of the city. In the interior, the Lagunas de La Mata-Torrevieja Natural Park has trails and two salty lagoons, one pink and the other green. Alicante airport located 40 minutes away and Murcia airport about 1 hour away.

#### **CERTIFICAT ÉNERGÉTIQUE**



### **VIEW**

• Panoramico















### **TYPE B**



### Superficies (m2)

Vivienda ......40,96 \* Terraza ....... 1,88

Total\_ 42,84

Sup. construidas \*

1 dormitorio
1 baño



## **TYPE A**



# SOLARIUM















"OUR EXPERIENCE IS YOUR GUARANTEE"