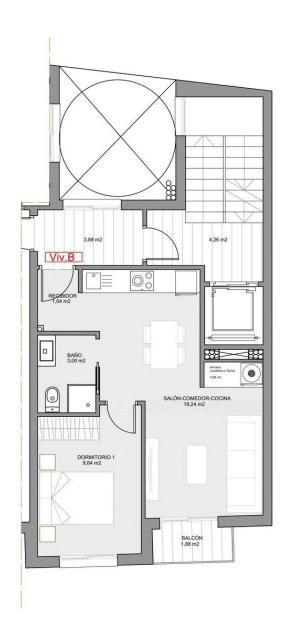

### **TYPE B**

### Superficies (m2)

Vivienda ......40,96 \* Terraza ....... 1,88

Total\_ 42,84

Sup. construidas \*

1 dormitorio
1 baño