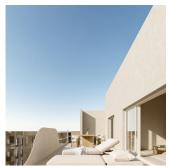

REF: # 12183 TORREVIEJA



| INFO             |             |
|------------------|-------------|
| PRIX:            | 162.000 €   |
| TYPE:            | Appartement |
| CITY:            | Torrevieja  |
| CHAMBRES:        | 1           |
| Ba ENFANTS:      | 2           |
| Built ( m2 ):    | 64          |
| pas ( m2 ):      | -           |
| Terrasse ( m2 ): | -           |
| A ENFANTS:       | -           |
| de plante:       | -           |
| MESSAGE          | -           |









### **DESCRIPTION**

NEW BUILD APARTMENTS IN TORREVIEJA New build exclusive project of apartments and penthouses in Torrevieja. Carefully designed

apartment building with community pool and just 100m away from the beach and close to all amenities and services. The apartment building consists of a total of 10 units: - Eight 1 bedroom,1 bathroom apartments with balcony - One ground floor 2 bedrooms, 1 bathroom apartment with patio - One penthouse 2 bedrooms, 1 bathroom apartment with terrace. All apartments benefit from a communal solarium with a pool and chillout area. The building has an elevator. Torrevieja is a Spanish town in the province of Alicante, on the Costa Blanca. It is known for its typically Mediterranean climate and coastline. It has boardwalks with resorts along its sandy