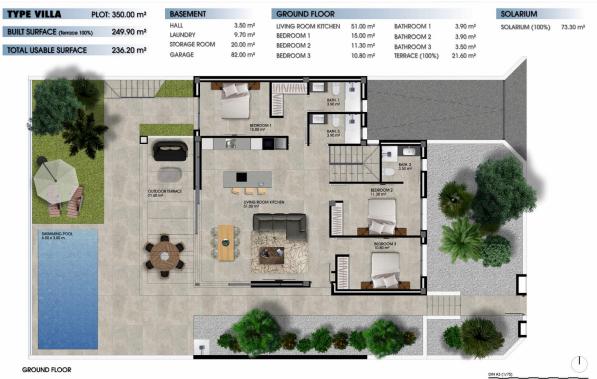

## **EXTRA**

• Elevator

TYPE VILLA PLOT: 350.00 m<sup>2</sup> BASEMENT GROUND FLOOR SOLARIUM 3.50 m<sup>2</sup> HALL LIVING ROOM KITCHEN 3.90 m<sup>2</sup> 51.00 m<sup>2</sup> BATHROOM 1 SOLARIUM (100%) 73.30 m² BUILT SURFACE (Terrace 100%) 249.90 m<sup>2</sup> LAUNDRY STORAGE ROOM 9.70 m<sup>2</sup> 20.00 m<sup>2</sup> BEDROOM 1 15.00 m<sup>2</sup> BATHROOM 2 3.90 m<sup>2</sup> BATHROOM 3 TERRACE (100%) 3.50 m<sup>2</sup> 21.60 m<sup>2</sup> BEDROOM 2 11.30 m<sup>2</sup> TOTAL USABLE SURFACE 236.20 m<sup>2</sup> GARAGE BEDROOM 3 10.80 m<sup>2</sup> 