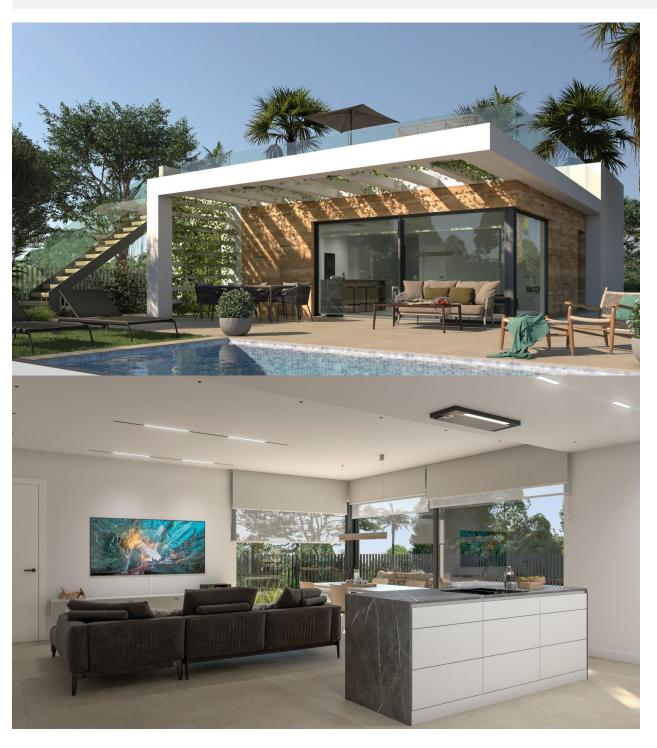

## **DESCRIPTION**

NEW BUILD RESIDENTIAL COMPLEX NEAR LA SERENA GOLF, LOS ALCAZARES 20 detached villas within a front line golf complex. The villas have 3 bedrooms and 3 bathrooms, basement with garage and storage room, private swimming pool and private solarium. Residential located in a frontline of the prestigious golf course "La Serena Golf". This golf course is well renowned for its lakes and vegetation that interweave with the golf course. The water and lakes are present in 16 of the 18 holes, but all the course is designed to offer the golfer different strategies in each hole. Another aspect that makes this golf course unique is that it's connected by walking to the city centre, something impossible to find in other golf locations that allow us to enjoy the calm and the beauty of the area without refusing the access to the services that Los Alcázares offers. Los Alcázares an exceptional area on the Costa Cálida at only 25 minutes from Murcia airport and 55 min from Alicante airport. The area is connected through highway with the cities of Cartagena, Murcia and

## **EXTRA**

• Elevator

TYPE VILLA PLOT: 350.00 m<sup>2</sup> BASEMENT GROUND FLOOR SOLARIUM 3.50 m<sup>2</sup> HALL LIVING ROOM KITCHEN 3.90 m<sup>2</sup> 51.00 m<sup>2</sup> BATHROOM 1 SOLARIUM (100%) 73.30 m² BUILT SURFACE (Terrace 100%) 249.90 m<sup>2</sup> LAUNDRY STORAGE ROOM 9.70 m<sup>2</sup> 20.00 m<sup>2</sup> BEDROOM 1 15.00 m<sup>2</sup> BATHROOM 2 3.90 m<sup>2</sup> BATHROOM 3 TERRACE (100%) 3.50 m<sup>2</sup> 21.60 m<sup>2</sup> BEDROOM 2 11.30 m<sup>2</sup> TOTAL USABLE SURFACE 236.20 m<sup>2</sup> GARAGE BEDROOM 3 10.80 m<sup>2</sup> 