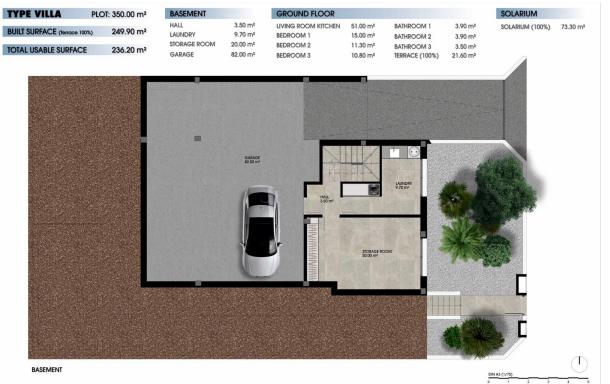

## **EXTRA**

• Elevator

TYPE VILLA PLOT: 350.00 m<sup>2</sup> BASEMENT GROUND FLOOR SOLARIUM 3.50 m<sup>2</sup> HALL LIVING ROOM KITCHEN 3.90 m<sup>2</sup> 51.00 m<sup>2</sup> BATHROOM 1 SOLARIUM (100%) 73.30 m² BUILT SURFACE (Terrace 100%) 249.90 m<sup>2</sup> LAUNDRY STORAGE ROOM 9.70 m<sup>2</sup> 20.00 m<sup>2</sup> BEDROOM 1 15.00 m<sup>2</sup> BATHROOM 2 3.90 m<sup>2</sup> BATHROOM 3 TERRACE (100%) 3.50 m<sup>2</sup> 21.60 m<sup>2</sup> BEDROOM 2 11.30 m<sup>2</sup> TOTAL USABLE SURFACE 236.20 m<sup>2</sup> GARAGE BEDROOM 3 10.80 m<sup>2</sup> 