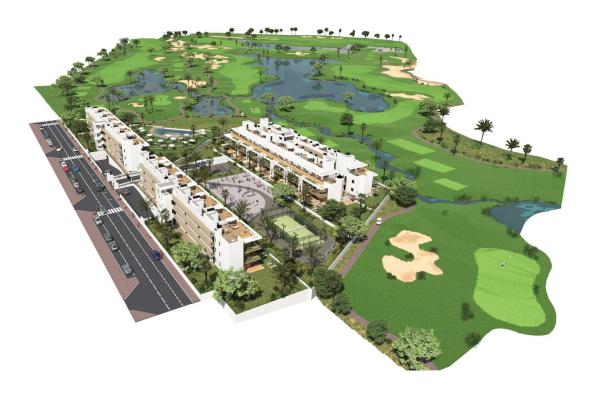

## **DESCRIPTION**

NEW BUILD RESIDENTIAL COMPLEX NEAR LA SERENA GOLF, LOS ALCAZARES 20 detached villas within a front line golf complex. The villas have 3 bedrooms and 3 bathrooms, basement with garage and storage room, private swimming pool and private solarium. Residential located in a frontline of the prestigious golf course "La Serena Golf". This golf course is well renowned for its lakes and vegetation that interweave with the golf course. The water and lakes are present in 16 of the 18 holes, but all the course is designed to offer the golfer different strategies in each hole. Another aspect that makes this golf course unique is that it's connected by walking to the city centre, something impossible to find in other golf locations that allow us to enjoy the calm and the beauty of the area without refusing the access to the services that Los Alcázares offers. Los Alcázares an exceptional area on the Costa Cálida at only 25 minutes from Murcia airport and 55 min from Alicante airport. The area is connected through highway with the cities of Cartagena, Murcia and