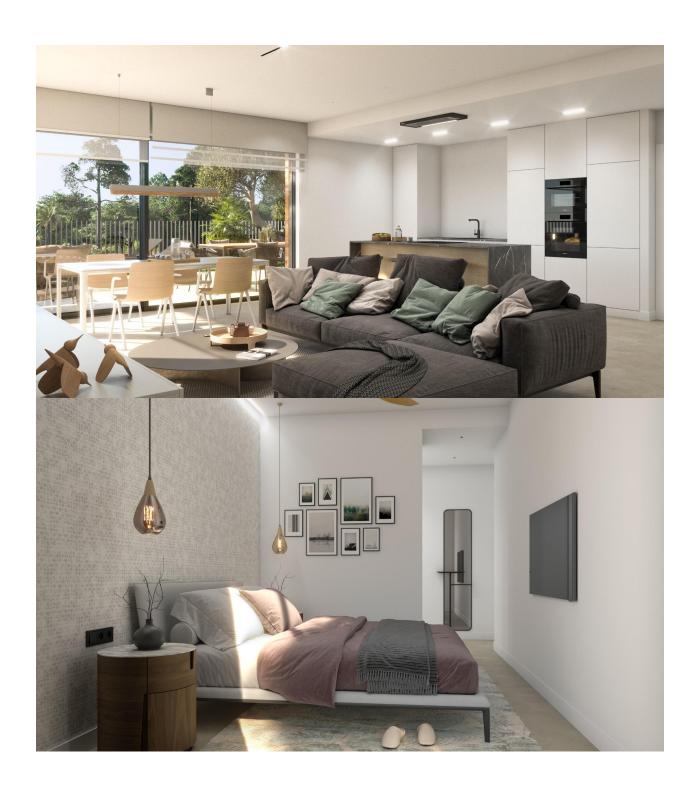

## **DESCRIPTION**

NEW BUILD RESIDENTIAL COMPLEX NEAR LA SERENA GOLF, LOS ALCAZARES 20 detached villas within a front line golf complex. The villas have 3 bedrooms and 3 bathrooms, basement with garage and storage room, private swimming pool and private solarium. Residential located in a frontline of the prestigious golf course "La Serena Golf". This golf course is well renowned for its lakes and vegetation that interweave with the golf course. The water and lakes are present in 16 of the 18 holes, but all the course is designed to offer the golfer different strategies in each hole. Another aspect that makes this golf course unique is that it's connected by walking to the city centre, something impossible to find in other golf locations that allow us to enjoy the calm and the beauty of the area without refusing the access to the services that Los Alcázares offers. Los Alcázares an exceptional area on the Costa Cálida at only 25 minutes from Murcia airport and 55 min from Alicante airport. The area is connected through highway with the cities of Cartagena, Murcia and

## **EXTRA**

• Elevator

TYPE VILLA PLOT: 350.00 m<sup>2</sup> BASEMENT GROUND FLOOR SOLARIUM 3.50 m<sup>2</sup> HALL LIVING ROOM KITCHEN 3.90 m<sup>2</sup> 51.00 m<sup>2</sup> BATHROOM 1 SOLARIUM (100%) 73.30 m² BUILT SURFACE (Terrace 100%) 249.90 m<sup>2</sup> LAUNDRY STORAGE ROOM 9.70 m<sup>2</sup> 20.00 m<sup>2</sup> BEDROOM 1 15.00 m<sup>2</sup> BATHROOM 2 3.90 m<sup>2</sup> BATHROOM 3 TERRACE (100%) 3.50 m<sup>2</sup> 21.60 m<sup>2</sup> BEDROOM 2 11.30 m<sup>2</sup> TOTAL USABLE SURFACE 236.20 m<sup>2</sup> GARAGE BEDROOM 3 10.80 m<sup>2</sup> 