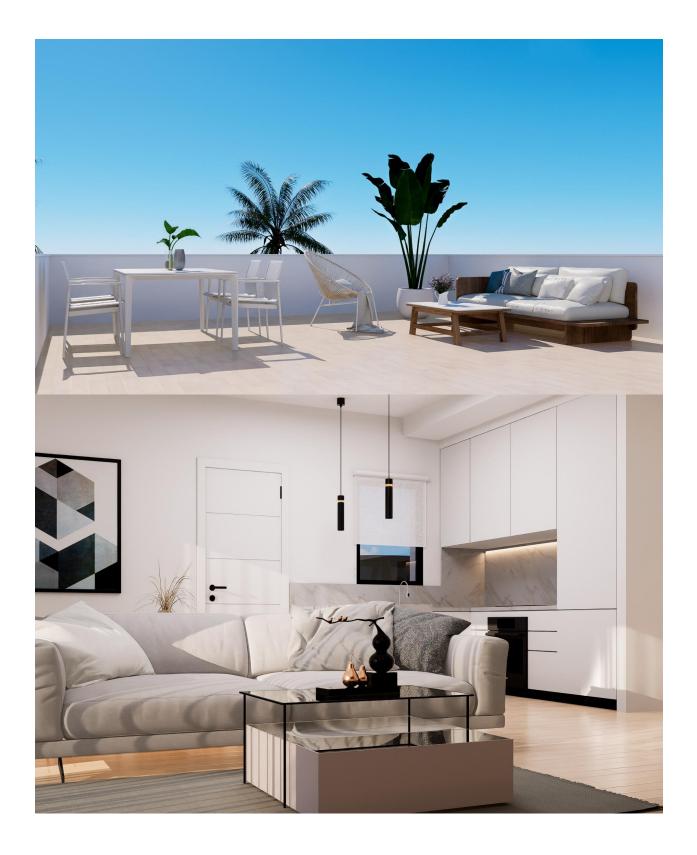

#### DESCRIPTION

NEW BUILD SEMI-DETACHED VILLA IN LA ZENIA - within walking distance to all amenities and beach! This modern 176m2 semi-detached villa is built over 3 floors and consists of 3 bedrooms, 2 bathrooms, open plan kitchen with living area, fitted wardrobes, Air Conditioning by conduit, basement, solarium, 143m2 private garden with the pool and parking space. La Zenia is located on the Costa Blanca South just south of the major town of Torrevieja. This stretch of the coast is known as the Orihuela Costa. La Zenia is a small but busy beach tourist resort. It has many restaurants, bars, shops and good facilities due to the large number of people who live here all the year round. There are many Irish bars including the well-known Paddy's. Most bars show Sky Sports and it is easy to find a good all-day English breakfast in one of the many cafes and restaurants. Shopping Centre La Zenia Boulevard the largest in the Alicante region has over 150 shops and many restaurants to enjoy! For golfers there is an abundance of wonderful courses all within 5 min drive; Villamartin, Campoamor, La Ramblas and the world famous La Colinas course. Complex located 40 minutes from Alicante airport and 1 hour

## PROPERTY GALLERY

"OUR EXPERIENCE IS YOUR GUARANTEE"