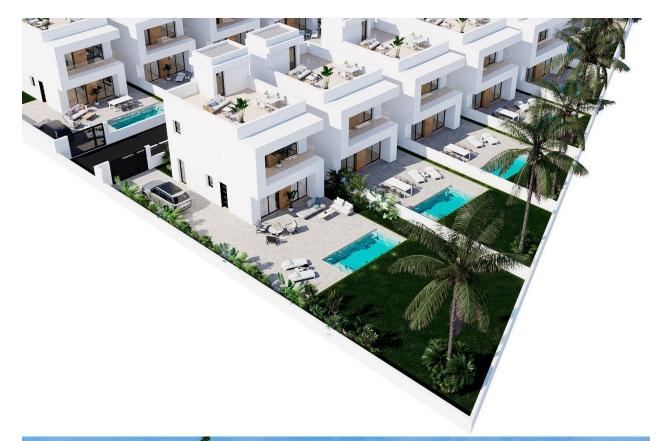

#### DESCRIPTION

NEW BUILD SEMI-DETACHED VILLA IN LA ZENIA - within walking distance to all amenities and beach! This modern 176m2 semi-detached villa is built over 3 floors and consists of 3 bedrooms, 2 bathrooms, open plan kitchen with living area, fitted wardrobes, Air Conditioning by conduit, basement, solarium, 143m2 private garden with the pool and parking space. La Zenia is located on the Costa Blanca South just south of the major town of Torrevieja. This stretch of the coast is known as the Orihuela Costa. La Zenia is a small but busy beach tourist resort. It has many restaurants, bars, shops and good facilities due to the large number of people who live here all the year round. There are many Irish bars including the well-known Paddy's. Most bars show Sky Sports and it is easy to find a good all-day English breakfast in one of the many cafes and restaurants. Shopping Centre La Zenia Boulevard the largest in the Alicante region has over 150 shops and many restaurants to enjoy! For golfers there is an abundance of wonderful courses all within 5 min drive; Villamartin, Campoamor, La Ramblas and the world famous La Colinas course. Complex located 40 minutes from Alicante airport and 1 hour