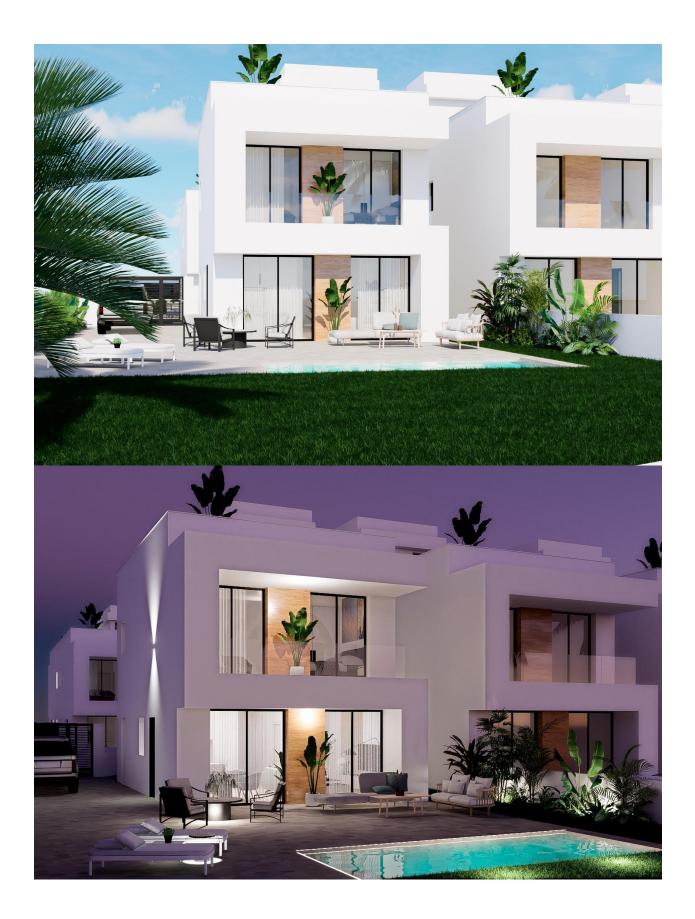

#### DESCRIPTION

NEW BUILD SEMI-DETACHED VILLA IN LA ZENIA - within walking distance to all amenities and beach! This modern 176m2 semi-detached villa is built over 3 floors and consists of 3 bedrooms, 2 bathrooms, open plan kitchen with living area, fitted wardrobes, Air Conditioning by conduit, basement, solarium, 143m2 private garden with the pool and parking space. La Zenia is located on the Costa Blanca South just south of the major town of Torrevieja. This stretch of the coast is known as the Orihuela Costa. La Zenia is a small but busy beach tourist resort. It has many restaurants, bars, shops and good facilities due to the large number of people who live here all the year round. There are many Irish bars including the well-known Paddy's. Most bars show Sky Sports and it is easy to find a good all-day English breakfast in one of the many cafes and restaurants. Shopping Centre La Zenia Boulevard the largest in the Alicante region has over 150 shops and many restaurants to enjoy! For golfers there is an abundance of wonderful courses all within 5 min drive; Villamartin, Campoamor, La Ramblas and the world famous La Colinas course. Complex located 40 minutes from Alicante airport and 1 hour