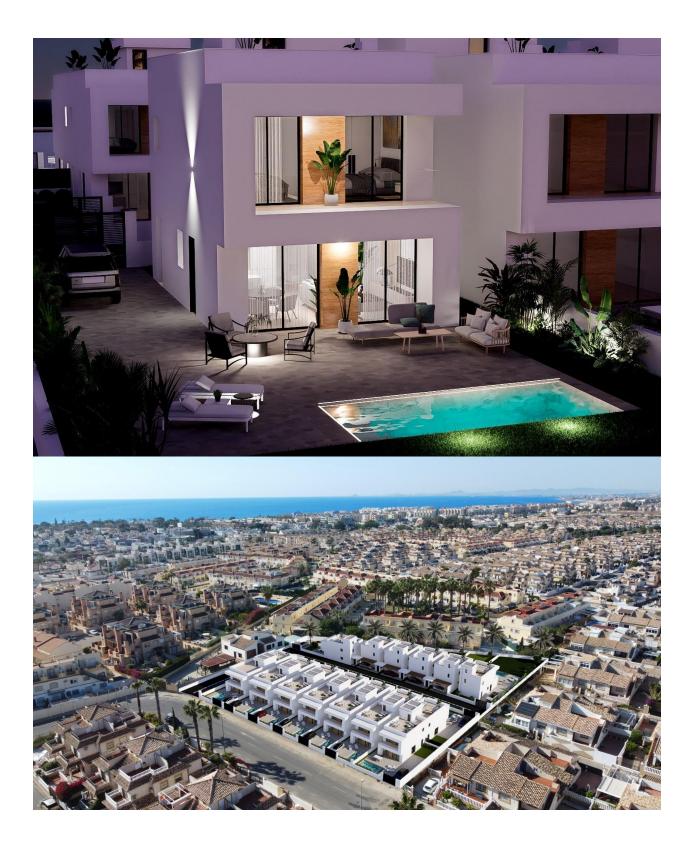

#### DESCRIPTION

NEW BUILD SEMI-DETACHED VILLA IN LA ZENIA - within walking distance to all amenities and beach! This modern 176m2 semi-detached villa is built over 3 floors and consists of 3 bedrooms, 2 bathrooms, open plan kitchen with living area, fitted wardrobes, Air Conditioning by conduit, basement, solarium, 143m2 private garden with the pool and parking space. La Zenia is located on the Costa Blanca South just south of the major town of Torrevieja. This stretch of the coast is known as the Orihuela Costa. La Zenia is a small but busy beach tourist resort. It has many restaurants, bars, shops and good facilities due to the large number of people who live here all the year round. There are many Irish bars including the well-known Paddy's. Most bars show Sky Sports and it is easy to find a good all-day English breakfast in one of the many cafes and restaurants. Shopping Centre La Zenia Boulevard the largest in the Alicante region has over 150 shops and many restaurants to enjoy! For golfers there is an abundance of wonderful courses all within 5 min drive; Villamartin, Campoamor, La Ramblas and the world famous La Colinas course. Complex located 40 minutes from Alicante airport and 1 hour

## PROPERTY GALLERY

"OUR EXPERIENCE IS YOUR GUARANTEE"