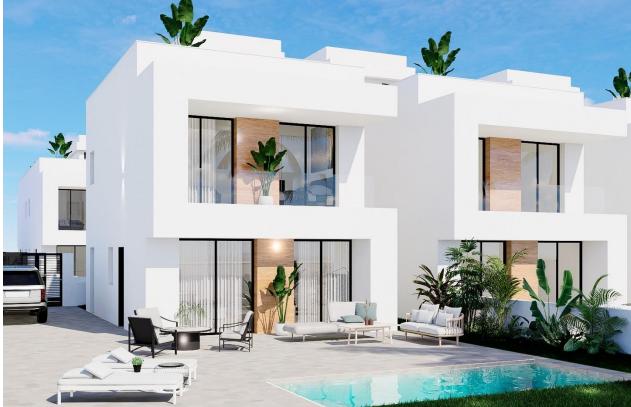

#### DESCRIPTION

NEW BUILD SEMI-DETACHED VILLA IN LA ZENIA - within walking distance to all amenities and beach! This modern 176m2 semi-detached villa is built over 3 floors and consists of 3 bedrooms, 2 bathrooms, open plan kitchen with living area, fitted wardrobes, Air Conditioning by conduit, basement, solarium, 143m2 private garden with the pool and parking space. La Zenia is located on the Costa Blanca South just south of the major town of Torrevieja. This stretch of the coast is known as the Orihuela Costa. La Zenia is a small but busy beach tourist resort. It has many restaurants, bars, shops and good facilities due to the large number of people who live here all the year round. There are many Irish bars including the well-known Paddy's. Most bars show Sky Sports and it is easy to find a good all-day English breakfast in one of the many cafes and restaurants. Shopping Centre La Zenia Boulevard the largest in the Alicante region has over 150 shops and many restaurants to enjoy! For golfers there is an abundance of wonderful courses all within 5 min drive; Villamartin, Campoamor, La Ramblas and the world famous La Colinas course. Complex located 40 minutes from Alicante airport and 1 hour