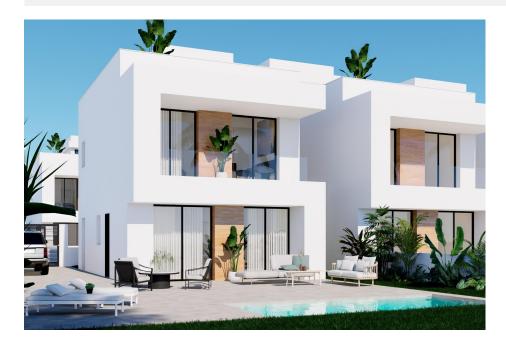

#### DESCRIPTION

NEW BUILD SEMI-DETACHED VILLA IN LA ZENIA - within walking distance to all amenities and beach! This modern 176m2 semi-detached villa is built over 3 floors and consists of 3 bedrooms, 2 bathrooms, open plan kitchen with living area, fitted wardrobes, Air Conditioning by conduit, basement, solarium, 143m2 private garden with the pool and parking space. La Zenia is located on the Costa Blanca South just south of the major town of Torrevieja. This stretch of the coast is known as the Orihuela Costa. La Zenia is a small but busy beach tourist resort. It has many restaurants, bars, shops and good facilities due to the large number of people who live here all the year round. There are many Irish bars including the well-known Paddy's. Most bars show Sky Sports and it is easy to find a good all-day English breakfast in one of the many cafes and restaurants. Shopping Centre La Zenia Boulevard the largest in the Alicante region has over 150 shops and many restaurants to enjoy! For golfers there is an abundance of wonderful courses all within 5 min drive; Villamartin, Campoamor, La Ramblas and the world famous La Colinas course. Complex located 40 minutes from Alicante airport and 1 hour