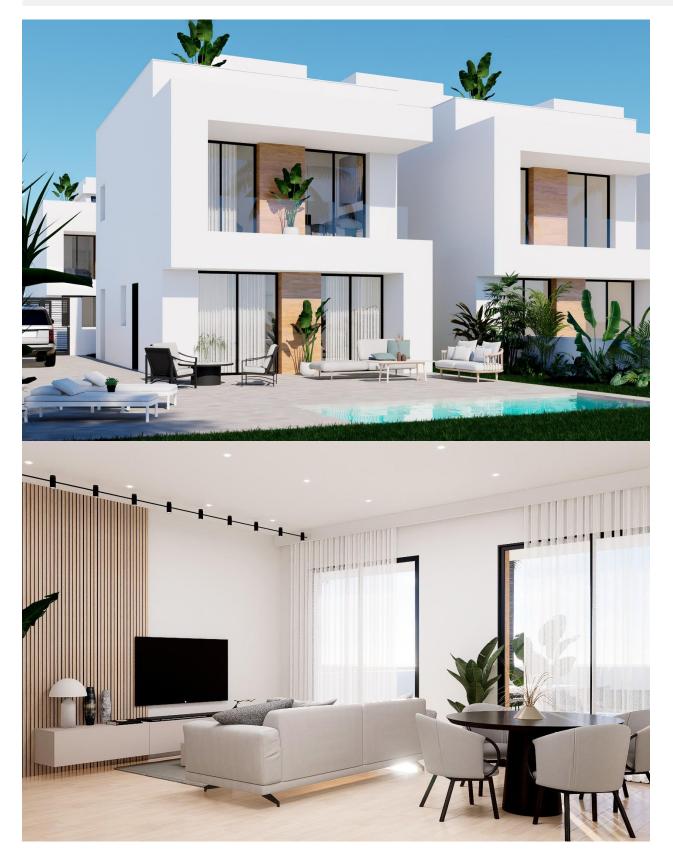

#### DESCRIPTION

NEW BUILD SEMI-DETACHED VILLA IN LA ZENIA - within walking distance to all amenities and beach! This modern 176m2 semi-detached villa is built over 3 floors and consists of 3 bedrooms, 2 bathrooms, open plan kitchen with living area, fitted wardrobes, Air Conditioning by conduit, basement, solarium, 143m2 private garden with the pool and parking space. La Zenia is located on the Costa Blanca South just south of the major town of Torrevieja. This stretch of the coast is known as the Orihuela Costa. La Zenia is a small but busy beach tourist resort. It has many restaurants, bars, shops and good facilities due to the large number of people who live here all the year round. There are many Irish bars including the well-known Paddy's. Most bars show Sky Sports and it is easy to find a good all-day English breakfast in one of the many cafes and restaurants. Shopping Centre La Zenia Boulevard the largest in the Alicante region has over 150 shops and many restaurants to enjoy! For golfers there is an abundance of wonderful courses all within 5 min drive; Villamartin, Campoamor, La Ramblas and the world famous La Colinas course. Complex located 40 minutes from Alicante airport and 1 hour