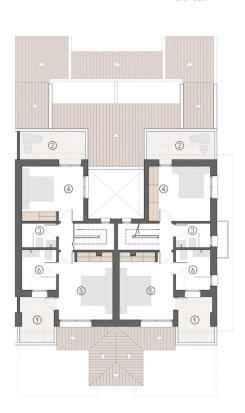

# SECOND FLOOR

DUPLEX APARTMENT MODEL CORNER TOWER

### RIGHT APARTMENT

BUILDT AREA 76.22 m2 TERRACE AREA 9.82 m2 SOLARIUN AREA 15.48 m2

## LEFT APARTMENT

BUILDT AREA 76.22 m2 GARDEN AREA 50.27 m2

### OUTDOOR AREAS

- BEDROOM TERRAC
- 2 BEDROOM TERRACE

## INTERIOR AREAS

- 4 BATHROOM
- BEDROOM
- 6 MASTER BEDROOM
- 7 MASTER BATHROOM

RIGHT APARTMENT