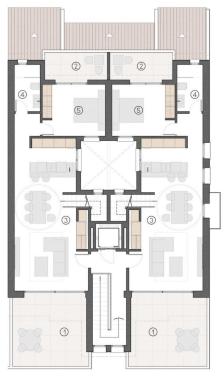

## GENERAL AREAS

RIGHT DUPLEX APARTMENT/SOLARIUM

BUILDT AREA 101.09 m2 TERRACE AREA 24.25 m2

EFT DUPLEX

BUILDT AREA 95.38 m2 TERRACE AREA 24.25 m2

### OUTDOOR AREAS

- FRONT TERRACE
- 2 BEDROOM TERRACE

#### INTERIOR AREAS

- LIVINGROOM / KITCHEN
- BATHROOM
- BATHROOM

DUPLEX

DUPLEX / SOLARIUM