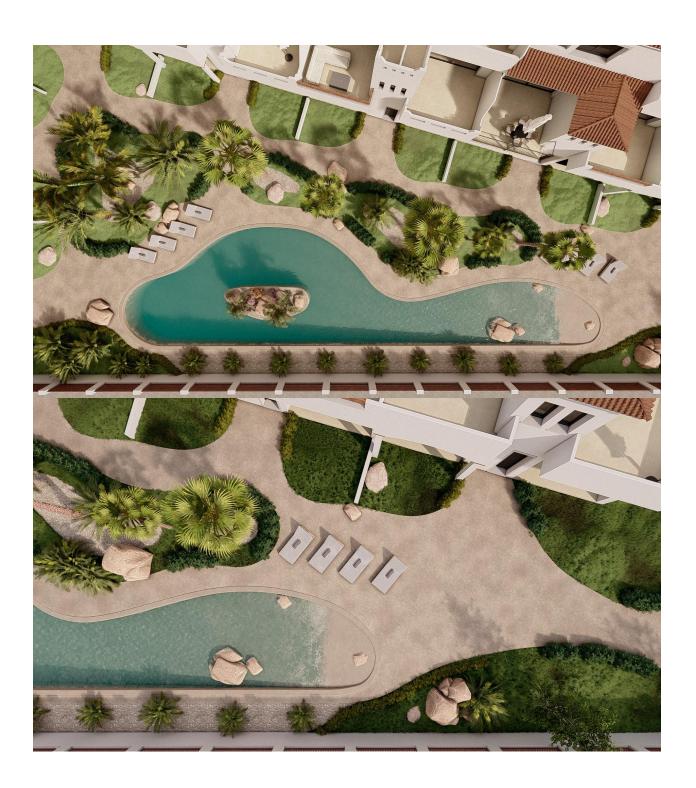

## **DESCRIPTION**

NEW BUILD RESIDENTIAL IN LOS ALCAZARES New Build Mediterranean style residential complex in Los Alcazares. Ground floor apartments has 2 bedrooms, 2 bathrooms with private gardens and penthouses has 3 bedrooms, 3 bathrooms and terrace, all with open plan kitchen with living area, fitted wardrobes, air conditioning, household appliances, parking space and storage room. Residential complex has elevator and community garden with the swimming pool. The feeling of privacy and comfort is very important to us, which is why in our homes you will find high walls in gardens and their terraces, a comforting swimming pool and green areas accompanied by natural vegetation arranged to have contemplative views both outside and inside. In addition, you will find a large masonry wall, which has become the identity of the company and generates hierarchy and harmony in the facades, thus giving a warm contrast between white and earth colours. Our interiors convey a minimalist and warm feeling, we also seek a balance between aesthetics and functionality, we think of every detail