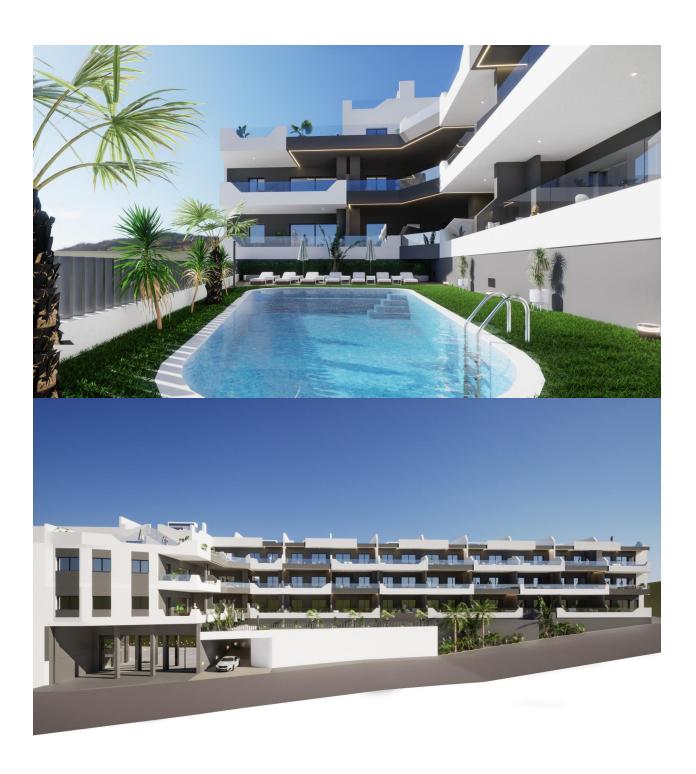

## DESCRIPTION

NEW BUILD BUILD RESIDENTIAL COMPLEX IN BENIJOFAR New Build residential complex in the guiet area of Benijofar. Residential made up of 35 apartments and penthouses with 2, 3 and 4 bedrooms and 2 bathrooms, open plan kitchen with the lounge area, fitted wardrobes, terraces. The penthouses also have a large private solarium where you can enjoy the beautiful summer sunsets. New Build residential complex has a large green area with a swimming pool. An options underground parking space and storage at an extra cost. Benijofar it is a lovely village with a charming church and all services such as supermarkets, pharmacies, banks, restaurants and natural park located very close to the villas. There are several golf courses close by as well as water parks in nearby Rojales and Torrevieja. The best beaches of Guardamar are only 10 minutes away by car with more than 11 km of white sand dunes and crystal clear waters. Benijófar located a few minutes from the N-332 and AP-7. Just 30 minutes from Alicante airport, 10 minutes from the beaches of Guardamar and Torrevieja.