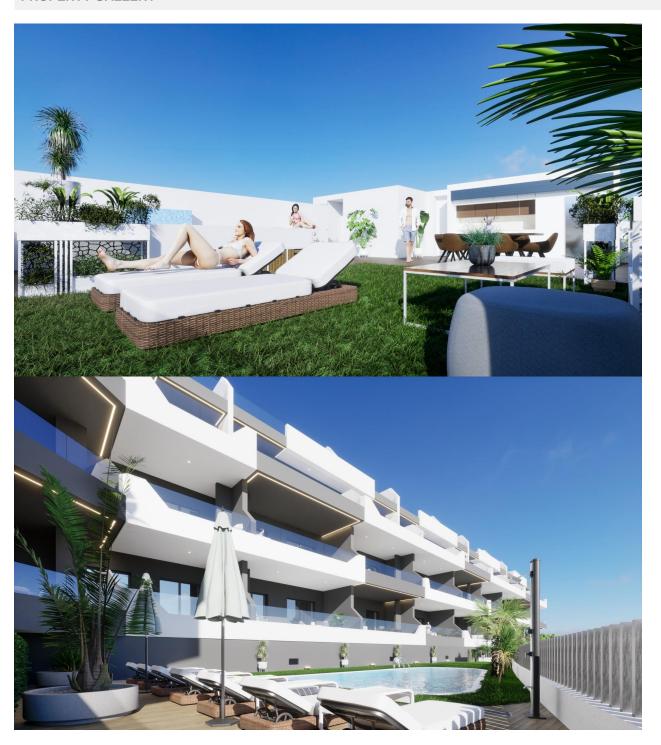

## DESCRIPTION

NEW BUILD BUILD RESIDENTIAL COMPLEX IN BENIJOFAR New Build residential complex in the guiet area of Benijofar. Residential made up of 35 apartments and penthouses with 2, 3 and 4 bedrooms and 2 bathrooms, open plan kitchen with the lounge area, fitted wardrobes, terraces. The penthouses also have a large private solarium where you can enjoy the beautiful summer sunsets. New Build residential complex has a large green area with a swimming pool. An options underground parking space and storage at an extra cost. Benijofar it is a lovely village with a charming church and all services such as supermarkets, pharmacies, banks, restaurants and natural park located very close to the villas. There are several golf courses close by as well as water parks in nearby Rojales and Torrevieja. The best beaches of Guardamar are only 10 minutes away by car with more than 11 km of white sand dunes and crystal clear waters. Benijófar located a few minutes from the N-332 and AP-7. Just 30 minutes from Alicante airport, 10 minutes from the beaches of Guardamar and Torrevieja.