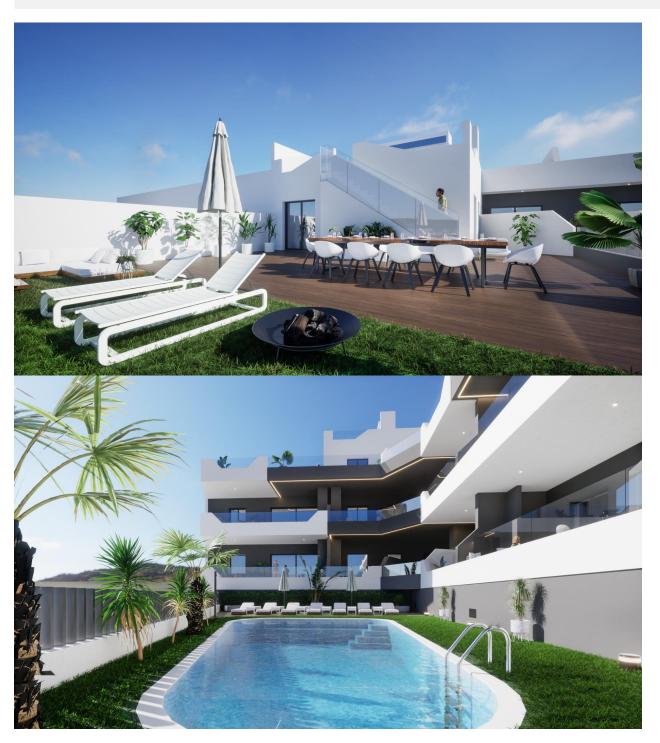

## DESCRIPTION

NEW BUILD BUILD RESIDENTIAL COMPLEX IN BENIJOFAR New Build residential complex in the guiet area of Benijofar. Residential made up of 35 apartments and penthouses with 2, 3 and 4 bedrooms and 2 bathrooms, open plan kitchen with the lounge area, fitted wardrobes, terraces. The penthouses also have a large private solarium where you can enjoy the beautiful summer sunsets. New Build residential complex has a large green area with a swimming pool. An options underground parking space and storage at an extra cost. Benijofar it is a lovely village with a charming church and all services such as supermarkets, pharmacies, banks, restaurants and natural park located very close to the villas. There are several golf courses close by as well as water parks in nearby Rojales and Torrevieja. The best beaches of Guardamar are only 10 minutes away by car with more than 11 km of white sand dunes and crystal clear waters. Benijófar located a few minutes from the N-332 and AP-7. Just 30 minutes from Alicante airport, 10 minutes from the beaches of Guardamar and Torrevieja.