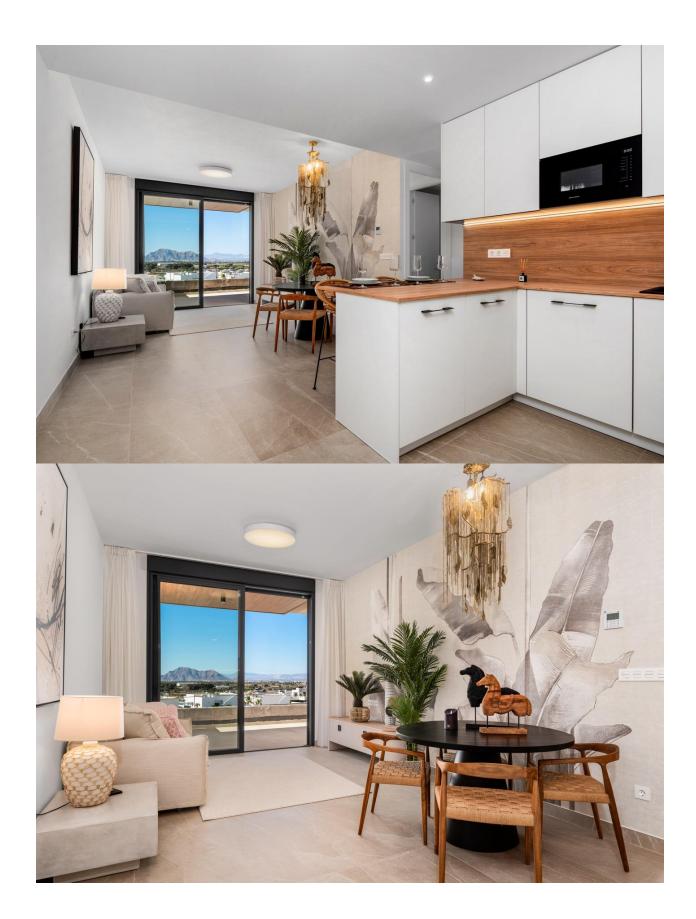

## DESCRIPTION

NEW BUILD BUILD RESIDENTIAL COMPLEX IN BENIJOFAR New Build residential complex in the guiet area of Benijofar. Residential made up of 35 apartments and penthouses with 2, 3 and 4 bedrooms and 2 bathrooms, open plan kitchen with the lounge area, fitted wardrobes, terraces. The penthouses also have a large private solarium where you can enjoy the beautiful summer sunsets. New Build residential complex has a large green area with a swimming pool. An options underground parking space and storage at an extra cost. Benijofar it is a lovely village with a charming church and all services such as supermarkets, pharmacies, banks, restaurants and natural park located very close to the villas. There are several golf courses close by as well as water parks in nearby Rojales and Torrevieja. The best beaches of Guardamar are only 10 minutes away by car with more than 11 km of white sand dunes and crystal clear waters. Benijófar located a few minutes from the N-332 and AP-7. Just 30 minutes from Alicante airport, 10 minutes from the beaches of Guardamar and Torrevieja.