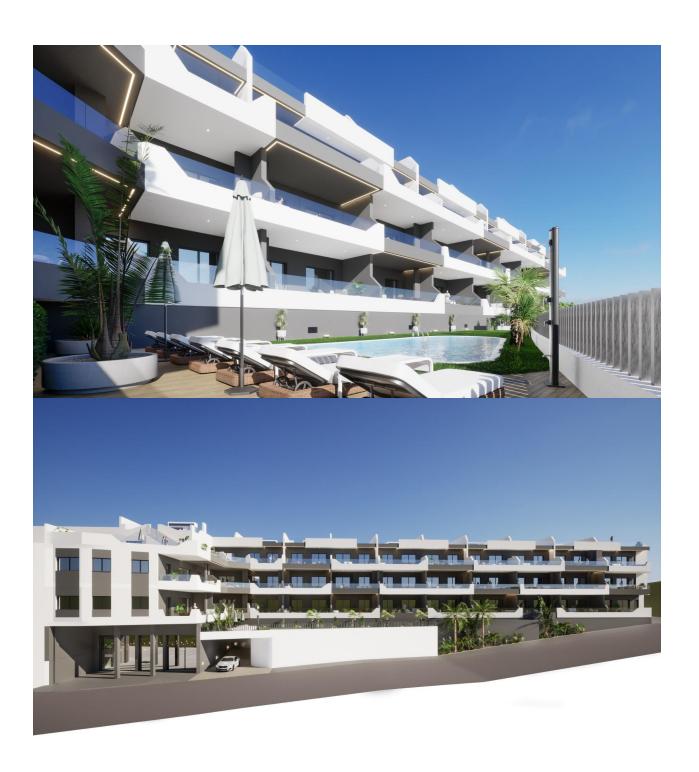

## DESCRIPTION

NEW BUILD BUILD RESIDENTIAL COMPLEX IN BENIJOFAR New Build residential complex in the guiet area of Benijofar. Residential made up of 35 apartments and penthouses with 2, 3 and 4 bedrooms and 2 bathrooms, open plan kitchen with the lounge area, fitted wardrobes, terraces. The penthouses also have a large private solarium where you can enjoy the beautiful summer sunsets. New Build residential complex has a large green area with a swimming pool. An options underground parking space and storage at an extra cost. Benijofar it is a lovely village with a charming church and all services such as supermarkets, pharmacies, banks, restaurants and natural park located very close to the villas. There are several golf courses close by as well as water parks in nearby Rojales and Torrevieja. The best beaches of Guardamar are only 10 minutes away by car with more than 11 km of white sand dunes and crystal clear waters. Benijófar located a few minutes from the N-332 and AP-7. Just 30 minutes from Alicante airport, 10 minutes from the beaches of Guardamar and Torrevieja.