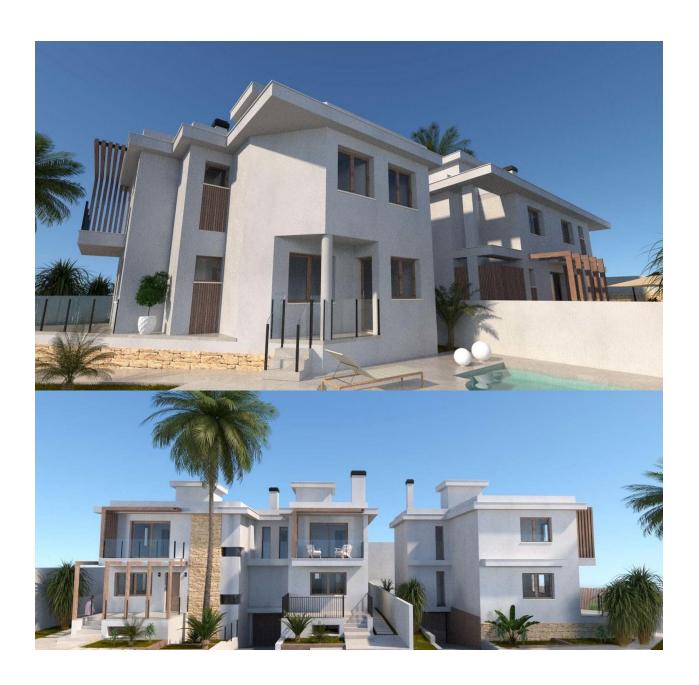

### **DESCRIPTION**

NEW BUILD VILLA IN LOS ALCAZARES New Build villa in Los Alcazares . Beautiful villa have 4 bedrooms and 3 bathrooms, open plan kitchen with the lounge area, fitted wardrobes, private garden with the swimming pool, basement with the garage. Equipped kitchen with stainless steel sink, fridge, dishwasher hob, oven and extractor. Residential of villas located 1,5 km from the beach and the town of Los Alcázares, where you can practice various water sports, surrounded by several golf courses. The area is connected through highway with the cities of Cartagena, Murcia and Alicante and the rest of the beaches of the Costa Cálida and the Costa Blanca. Murcia Corvera airport by car 20 minutes away.