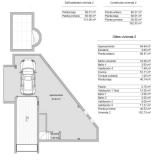

# Edificabilidad vivienda 2

| Planta baja    | 56.51 m <sup>2</sup> |
|----------------|----------------------|
| Planta primera | 55.55 m²             |
|                | 112.06 m²            |

#### Construida vivienda 2

| Planta sótano  | 80.27 m²  |
|----------------|-----------|
| Planta baja    | 56.51 m²  |
| Planta primera | 55.55 m²  |
|                | 192.33 m² |

### Útiles vivienda 2

| Aparcamiento      | 64.84 m²            |
|-------------------|---------------------|
| Escalera          | 4.63 m²             |
| Planta sótano     | 69.47 m²            |
| Salón-comedor     | 19.36 m²            |
| Baño 1            | 2.53 m <sup>2</sup> |
| Habitación 4      | 7.49 m²             |
| Cocina            | 10.11 m²            |
| Terraza cubierta  | 1.25 m <sup>2</sup> |
| Planta baja       | 40.74 m²            |
| Pasillo           | 2.79 m²             |
| Habitación 1 Ppal | 12.35 m²            |
| Baño 1            | 4.55 m²             |
| Baño 2            | 2.53 m²             |
| Habitación 2      | 9.09 m²             |
| Habitación 3      | 11.21 m²            |
| Planta primera    | 42.52 m²            |
| Vivienda 2        | 152.73 m²           |
|                   |                     |