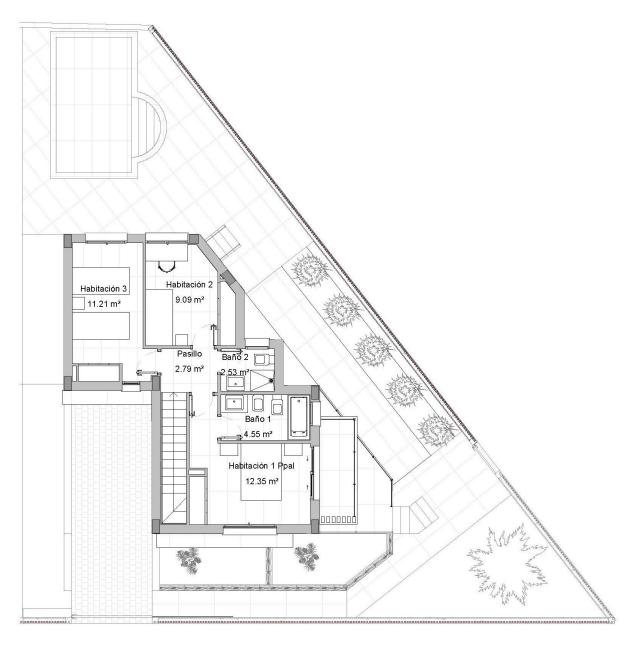

### Útiles vivienda 2

| Aparcamiento      | 64.84 m²            |
|-------------------|---------------------|
| Escalera          | 4.63 m²             |
| Planta sótano     | 69.47 m²            |
| Salón-comedor     | 19.36 m²            |
| Baño 1            | 2.53 m <sup>2</sup> |
| Habitación 4      | 7.49 m²             |
| Cocina            | 10.11 m²            |
| Terraza cubierta  | 1.25 m <sup>2</sup> |
| Planta baja       | 40.74 m²            |
| Pasillo           | 2.79 m²             |
| Habitación 1 Ppal | 12.35 m²            |
| Baño 1            | 4.55 m²             |
| Baño 2            | 2.53 m²             |
| Habitación 2      | 9.09 m²             |
| Habitación 3      | 11.21 m²            |
| Planta primera    | 42.52 m²            |
| Vivienda 2        | 152.73 m²           |
|                   |                     |