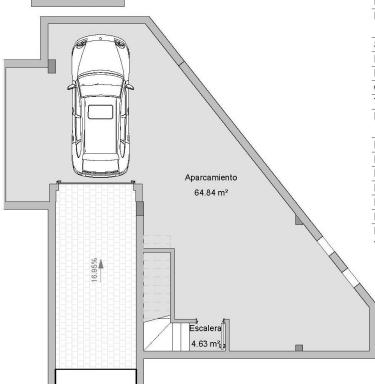

### Útiles vivienda 2

| Aparcamiento      | 64.84 m²            |
|-------------------|---------------------|
| Escalera          | 4.63 m²             |
| Planta sótano     | 69.47 m²            |
| Salón-comedor     | 19.36 m²            |
| Baño 1            | 2.53 m <sup>2</sup> |
| Habitación 4      | 7.49 m²             |
| Cocina            | 10.11 m²            |
| Terraza cubierta  | 1.25 m <sup>2</sup> |
| Planta baja       | 40.74 m²            |
| Pasillo           | 2.79 m²             |
| Habitación 1 Ppal | 12.35 m²            |
| Baño 1            | 4.55 m²             |
| Baño 2            | 2.53 m²             |
| Habitación 2      | 9.09 m²             |
| Habitación 3      | 11.21 m²            |
| Planta primera    | 42.52 m²            |
| Vivienda 2        | 152.73 m²           |
|                   |                     |