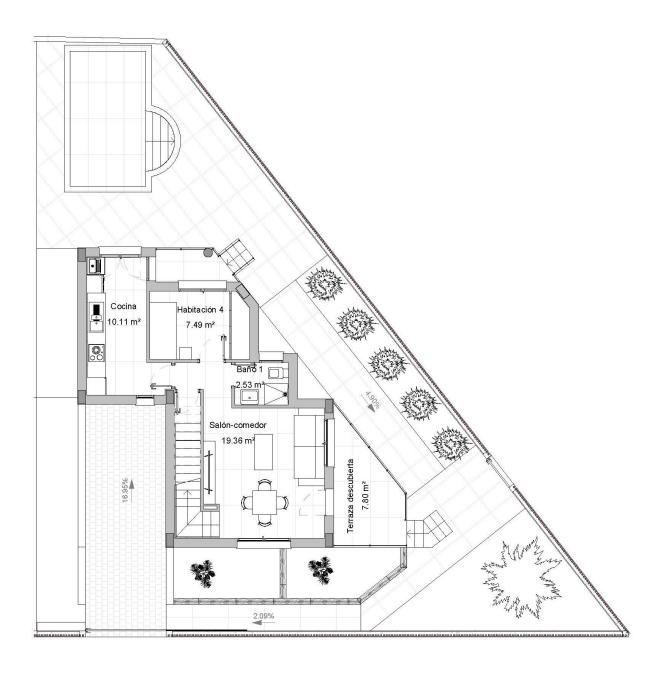

### Útiles vivienda 2

| Aparcamiento      | 64.84 m²            |
|-------------------|---------------------|
| Escalera          | 4.63 m²             |
| Planta sótano     | 69.47 m²            |
| Salón-comedor     | 19.36 m²            |
| Baño 1            | 2.53 m <sup>2</sup> |
| Habitación 4      | 7.49 m²             |
| Cocina            | 10.11 m²            |
| Terraza cubierta  | 1.25 m <sup>2</sup> |
| Planta baja       | 40.74 m²            |
| Pasillo           | 2.79 m²             |
| Habitación 1 Ppal | 12.35 m²            |
| Baño 1            | 4.55 m²             |
| Baño 2            | 2.53 m²             |
| Habitación 2      | 9.09 m²             |
| Habitación 3      | 11.21 m²            |
| Planta primera    | 42.52 m²            |
| Vivienda 2        | 152.73 m²           |
|                   |                     |