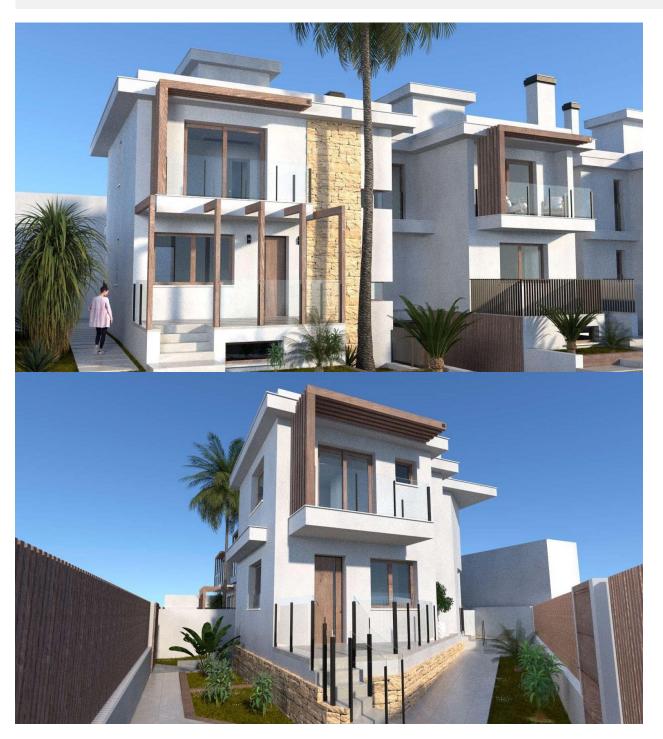

### **DESCRIPTION**

NEW BUILD VILLA IN LOS ALCAZARES New Build villa in Los Alcazares . Beautiful villa have 4 bedrooms and 3 bathrooms, open plan kitchen with the lounge area, fitted wardrobes, private garden with the swimming pool, basement with the garage. Equipped kitchen with stainless steel sink, fridge, dishwasher hob, oven and extractor. Residential of villas located 1,5 km from the beach and the town of Los Alcázares, where you can practice various water sports, surrounded by several golf courses. The area is connected through highway with the cities of Cartagena, Murcia and Alicante and the rest of the beaches of the Costa Cálida and the Costa Blanca. Murcia Corvera airport by car 20 minutes away.