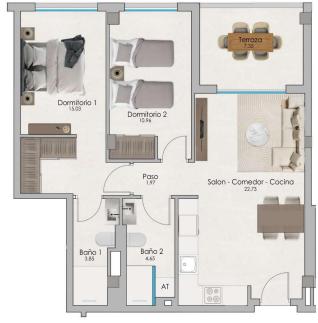

## PLANTA BAJA / ESCALERA 1 VIVIENDA 3

| S               | SUPERFICIE UTILES    |       | SUPERFICIE<br>CONSTRUIDAS |       |
|-----------------|----------------------|-------|---------------------------|-------|
|                 | Salon-comedor-cocina | 22.73 | Cerrada                   | 68.48 |
| m               | Dormitorio 1         | 15.03 | Abierta                   | 7,83  |
| VIVIENDA 3 / PB | Baño 1               | 3.85  |                           |       |
|                 | Dormitorio 2         | 10.96 |                           |       |
|                 | Baño 2               | 4.65  |                           |       |
|                 | Paso                 | 1.97  |                           |       |
|                 | Terraza              | 7.35  |                           |       |
|                 | TOTAL                | 66.54 |                           | 76.31 |

Las superficies indicadas lo son con carácter informativo, no contractual y pueden sufrir ligeras variaciones por necesidades técnicas del proceso de construcción.

1

"OUR EXPERIENCE IS YOUR GUARANTEE"