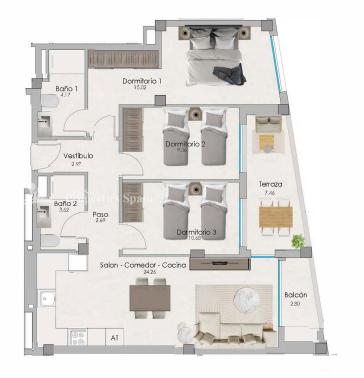

## PLANTA BAJA / ESCALERA 2 VIVIENDA 4

| SUPERFICIE UTILE     | s     | SUPERFICIE<br>CONSTRUIDA |       |
|----------------------|-------|--------------------------|-------|
| Vestibulo            | 2.97  | Cerrada                  | 82.42 |
| Salon-comedor-cocina | 24.26 | Abierta                  | 12.07 |
| Dormitorio 1         | 15.02 |                          |       |
| Baño 1               | 4.17  |                          |       |
| Dormitorio 2         | 9.36  |                          |       |
| Baño 2               | 3.62  |                          |       |
| Dormitorio 3         | 9.36  |                          |       |
| Paso                 | 2.69  |                          |       |
| Теггаzа              | 7.46  |                          |       |
| Balcon               | 2.80  |                          |       |
| TOTAL                | 81.71 |                          | 94.49 |

Las superficies indicadas lo son con carácter informativo, no contractual y pueden sufrir

etiloscas esetyerralifical

"OUR EXPERIENCE IS YOUR GUARANTEE"