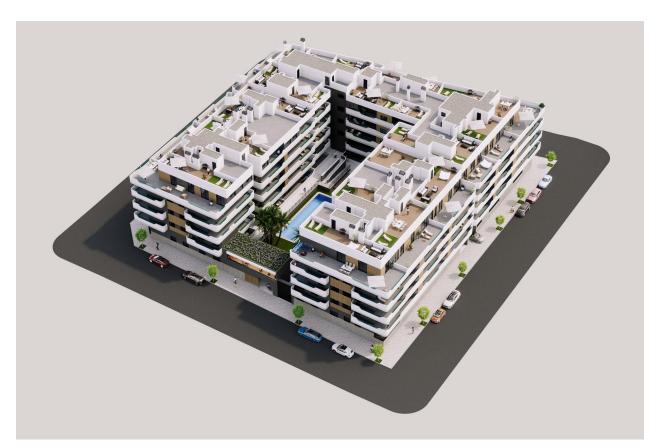

## **DESCRIPTION**

NEW BUILD RESIDENTIAL COMPLEX IN SANTA POLA - only 1 km form the beach! Lovely 94m2 apartment with 3 bedrooms, 2 bathrooms, open lounge / kitchen and dining area, private 10m2 terrace and parking space. This new build modern gated residential complex consists of 1, 2 and 3 bedroom apartments and penthouses. The complex consists of 4 staircases of flats with spacious landscaped communal areas, including swimming pool, relaxation area and gymnasium. All properties have been carefully designed to provide you with an exceptional living experience, with high quality finishes and a modern style. Enjoy the spacious terraces, where you can relax, enjoy al fresco dining and watch the most spectacular sunsets. The location is simply unbeatable: next to the centre of Santa Pola and the palm grove, and only a few minutes from the promenade, you will be close to a wide range of restaurants, bars and supermarkets. Excellent connection with the national road 332, which connects all the southern Costa Blanca, and with the airport in only 15 minutes.